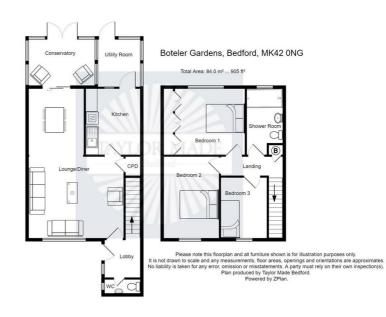

The accommodation briefly comprises, entrance lobby, cloakroom, lounge/diner, kitchen, utility area, conservatory, 3 bedrooms, shower room, low maintenance gardens to front and rear and single garage to rear. The property also has solar panels which feed into the household electric.

### Cloakroom

Sitting Room / Diner 15'2 x 12'7 / 10'6 x 10'2 (4.62m x 3.84m / 3.20m x 3.10m)

**Conservatory** 10'4 x 7'3 (3.15m x 2.21m)

**Kitchen** 10'2 x 8'4 (3.10m x 2.54m)

Utility Room 7'4 x 6'6 (2.24m x 1.98m)

## **1st Floor Landing**

Bedroom 1 12'6 x 10'3 (3.81m x 3.12m)

Bedroom 2 13'0 x 8'6 (3.96m x 2.59m)

Bedroom 3 9'8 x 6'4 (2.95m x 1.93m)

#### Shower Room

Outside: