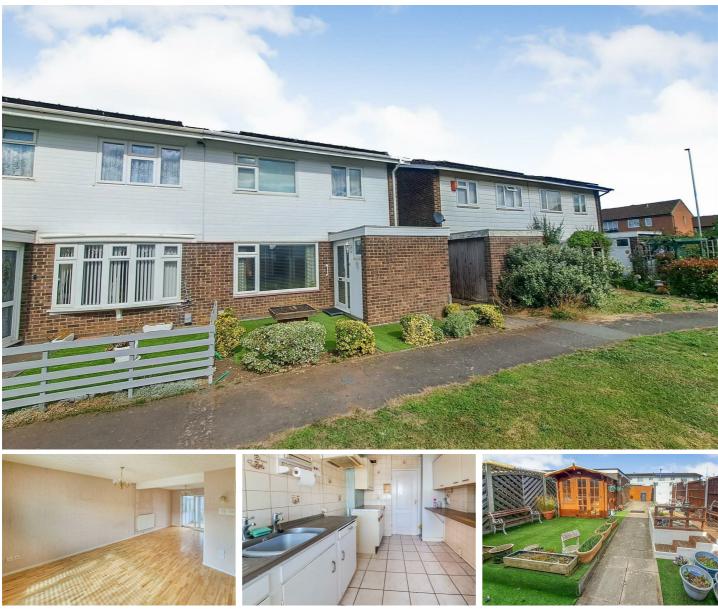

Boteler Gardens, Bedford, MK42 0NG Guide price £260,000 Freehold

Offering an excellent investment opportunity or first time buy project this 3 bedroom semi detached home is offered with immediate vacant possession and benefits from gas to radiator central heating and a full width conservatory to the rear.

The accommodation briefly comprises, entrance lobby, cloakroom, lounge/diner, kitchen, utility area, conservatory, 3 bedrooms, shower room, low maintenance gardens to front and rear and single garage to rear. The property also has solar panels which feed into the household electric.

### Cloakroom

Sitting Room / Diner 15'2 x 12'7 / 10'6 x 10'2 (4.62m x 3.84m / 3.20m x 3.10m)

**Conservatory** 10'4 x 7'3 (3.15m x 2.21m)

**Kitchen** 10'2 x 8'4 (3.10m x 2.54m)

Utility Room 7'4 x 6'6 (2.24m x 1.98m)

## **1st Floor Landing**

Bedroom 1 12'6 x 10'3 (3.81m x 3.12m)

Bedroom 2 13'0 x 8'6 (3.96m x 2.59m)

Bedroom 3 9'8 x 6'4 (2.95m x 1.93m)

#### Front & Enclosed Rear Gardens

Single Garage