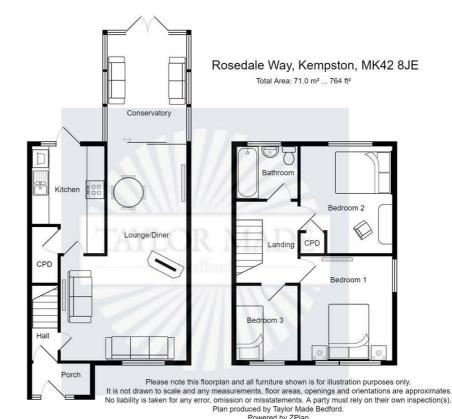

# Rosedale Way, Kempston, Bedford, MK42 8JE £280,000 Freehold

A superb 3 bedroom end of terraced family home ideally tucked away in this quiet cul de sac in Kempston. This fantastic property offers spacious living accommodation throughout including an entrance porch which leads through to a large open planned lounge/dining room with patio doors leading through to a good sized conservatory. The downstairs accommodation is concluded with a modern kitchen with a range of fitted cupboards and a door leading out to the garden. Upstairs you will find three bedrooms and the family bathroom. Outside the property has the benefit of an enclosed rear garden, laid to paving with artificial grass and gated access to the side. To the front the property there is a front garden laid to shingle and a single garage in a nearby block. Being just a short walk to local shops, schools and Addison Park, this property makes an ideal family home.

## **Entrance Hall**

Lounge/Diner 22'7 x 8'4 (6.88m x 2.54m)

**Conservatory** 11'5 x 8' (3.48m x 2.44m)

**Kitchen** 11'3 x 7'7 (3.43m x 2.31m)

# **1st Floor Landing**

Bedroom 1 10'10 x 9'9 (3.30m x 2.97m)

# Bedroom 2

36'1'''16'4'' x 29'6'''26'2'' (11'5 x 9'8)

Bedroom 3 7'9 x 6'6 (2.36m x 1.98m)

Plan produced by Taylor Made Bedford. Powered by ZPlan. These particulars of sale are a general outline, acting as guidance only. All descriptions, dimensions and references to condition are given without responsibility falling upon the vendors or their agents. Taylor Made Residential has not tested any apparatus, equipment, fixtures or services. We have not sought to verify the legal title of the property, purchasers must obtain verification from their solicitor. This is offered for sale on a Subject to Contract and Without Prejudice basis 2024.