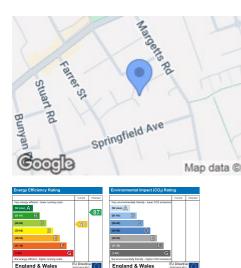

d a door leading out to the garden. Upstairs you will find three bedrooms and the family bathroom. Outside the property has the benefit of an enclosed rear garden, laid to paving with artificial grass and gated access to the side. To the front the property there is a front garden laid to shingle and a single garage in a nearby block. Being just a short walk to local shops, schools and Addison Park, this property makes an ideal family home.

# **Entrance Porch**

## **Entrance Hall**

Lounge/Diner 22'7 x 8'4 (6.88m x 2.54m)

**Conservatory** 11'5 x 8' (3.48m x 2.44m)

**Kitchen** 11'3 x 7'7 (3.43m x 2.31m)

# **1st Floor Landing**

Bedroom 1 10'10 x 9'9 (3.30m x 2.97m)

# Bedroom 2

36'1'''16'4'' x 29'6'''26'2'' (11'5 x 9'8)

Bedroom 3 7'9 x 6'6 (2.36m x 1.98m)

### Council Tax: Bedford B



# Family Bathroom

### Outside

### Front & Enclosed Rear Gardens

## Garage in Block

#### Kempston

Kempston is a town and civil parish located in Bedfordshire, England. Once known as the largest village in England, Kempston now has a population of around 20,000. Here you will find many amenities including a large Sainsburys, Lidl, many independent shops and restaurants and the Interchange Retail Park, a big shopping complex housing many popular high street stores. In Kempston rural you will also find Box End Park, that incorporated an aqua park, watersports facilities and the highly regarded Corner 5 lakeside restaurant. Kempston is also a mere 2 miles from Bedford Town Centre, Bedford Bus Station and Train Station. There is also great access to the A421, A428 and the A6.



Plan prod