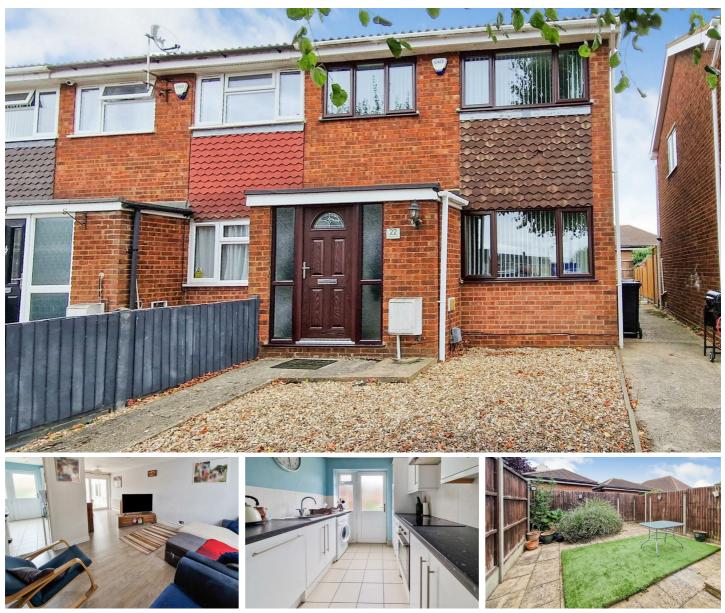

# Rosedale Way, Kempston, Bedford, MK42 8JE £280,000 Freehold

A superb 3 bedroom end of terraced family home ideally tucked away in this quiet cul de sac in Kempston. This fantastic property offers spacious living accommodation throughout including an entrance porch which leads through to a large open planned lounge/dining room with patio doors leading through to a good sized conservatory. The downstairs accommodation is concluded with a modern kitchen with a range of fitted cupboards and a door leading out to the garden. Upstairs you will find three bedrooms and the family bathroom. Outside the property has the benefit of an enclosed rear garden, laid to paving with artificial grass and gated access to the side. To the front the property there is a front garden laid to shingle and a single garage in a nearby block. Being just a short walk to local shops, schools and Addison Park, this property makes an ideal family home.

## **Entrance Hall**

Lounge/Diner 22'7 x 8'4 (6.88m x 2.54m)

**Conservatory** 11'5 x 8' (3.48m x 2.44m)

**Kitchen** 11'3 x 7'7 (3.43m x 2.31m)

# **1st Floor Landing**

Bedroom 1 10'10 x 9'9 (3.30m x 2.97m)

# Bedroom 2

36'1'''16'4'' x 29'6'''26'2'' (11'5 x 9'8)

Bedroom 3 7'9 x 6'6 (2.36m x 1.98m)

# Family Bathroom

### Outside

### Front & Enclosed Rear Gardens

## Garage in Block