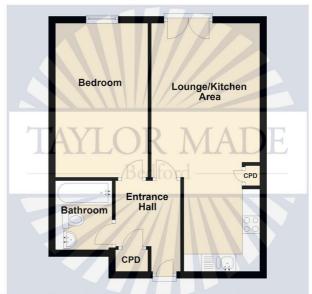

## **First Floor**

Please note this floorplan is illustrative purposes only. It is not drawn to scale and any measurements, floor areas, openings and orientation are approximates. No liability is taken for any error, omission or misstatements. A party must rely on their own inspection(s). Plan produced by Taylor Made-Bedford. Powered by Plan Up
Plan produced using PlanUp.

#### **Entrance Hall**

# Open Plan Kitchen/Living Room/Diner

23'6 x 10'3 max (7.16m x 3.12m max)

#### **Double Bedroom**

14'7 x 8'9 (4.45m x 2.67m)

#### **Bathroom**

6'5 x 5'5 (1.96m x 1.65m)

## One Allocated Parking Space