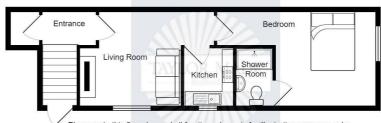

## Stanley Street, MK41 7RW

Total Area: 28.0 m² ... 301 ft²

Please note this floorplan and all furniture shown is for illustration purposes only. It is not drawn to scale and any measurements, floor areas, openings and orientations are approximates. No liability is taken for any error, omission or misstatements. A party must rely on their own inspection(s). Plan produced by Taylor Made Bedford.
Powered by ZPlan.