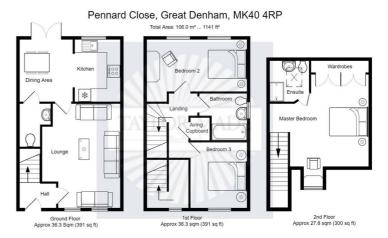

The property has been much improved by the present owners and offers gas to radiator central heating, a single garage with driveway and a good size enclosed rear garden. The well planned family accommodation comprises of an entrance hall, living room, fitted kitchen/diner and cloakroom on the ground floor, two double bedrooms and a family bathroom on the first floor and a superb master bedroom with fitted wardrobes and en-suite on the second floor. Outside is a well tended rear garden with generous decked area and gated side access and there is a single garage with allocated parking space in the cul de sac.

## **Entrance Hall**

## Lounge

16'01 x 12'01 (4.90m x 3.68m)

## Kitchen/Diner

15'06 x 9'07 (4.72m x 2.92m)

## Cloakroom

## 1st Floor Landing

## Bedroom 2

15'06 x 9'09 (4.72m x 2.97m)

#### Bedroom 3

10'01 x 8'09 (3.07m x 2.67m)

## **Family Bathroom**

Stairs to Third Floor

## Master Bedroom

16'04 x 15'06 (4.98m x 4.72m)

## **Ensuite Shower Room**