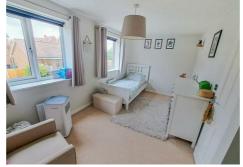

## Bedroom 2

15'06 x 9'09 (4.72m x 2.97m)

#### Bedroom 3

10'01 x 8'09 (3.07m x 2.67m)