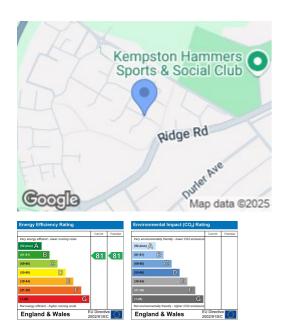

## Kempston

Kempston is a town and civil parish located in Bedfordshire, England. Once known as the largest village in England, Kempston now has a population of around 20,000. Here you will find many amenities including a large Sainsburys, Lidl, many independent shops and restaurants and the Interchange Retail Park, a big shopping complex housing many popular high street stores. In Kempston rural you will also find Box End Park, that incorporated an aqua park, watersports facilities and the highly regarded Corner 5 lakeside restaurant. Kempston is also a mere 2 miles from Bedford Town Centre, Bedford Bus Station and Train Station. There is also great access to the A421, A428 and the A6.

## Bathroom

Council Tax: Bedford B