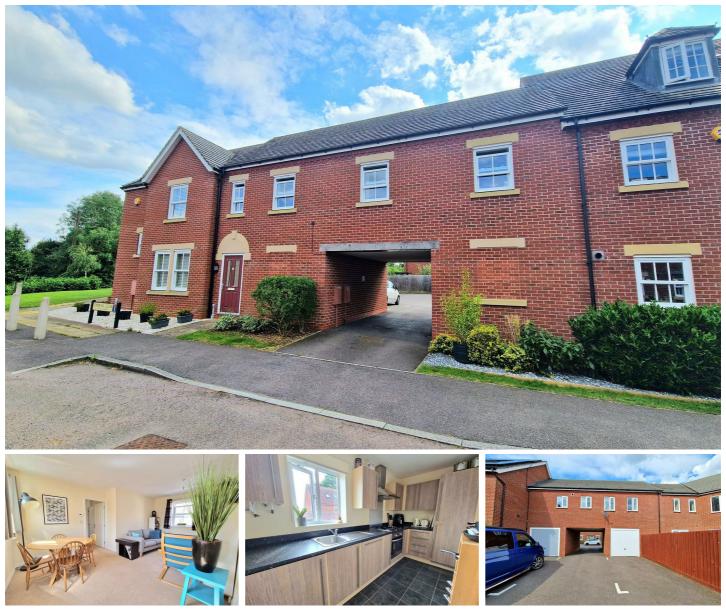

# Chibnall Close, Kempston, Beds, MK42 7FL Price £245,000 Freehold

A well presented 2 bedroom Freehold coach house with a garage, ideally located in this quiet close in Kempston. This superb property offers spacious living accommodation throughout including a private entrance hall with stairs leading up to the first floor. There is a light & airy dual aspect lounge/dining room with a storage cupboard and the inner hallway leading through to a modern kitchen with integrated appliances. The are two well proportioned double bedrooms with fitted wardrobes to bedroom 1 and a modern 3 piece family bathroom. On the ground floor you have an integral door from the entrance hall through to a generous sized garage and on the outside an additional parking space in front of the garage. Being just a short walk to local shops, schools and parks, this fantastic coach house makes ideal first time home or investment opportunity.

# Ground Floor:

**Entrance Hall** 

Stairs Leading to 1st Floor

## 1st Floor Hallway

Lounge 17'8 x 15'10 (5.38m x 4.83m)

Master Bedroom 11' x 10'6 (3.35m x 3.20m)

Bedroom 2 10'5 x 8'5 (3.18m x 2.57m)

**Kitchen** 12'6 x 6'8 (3.81m x 2.03m)

#### Outside:

#### Single Garage