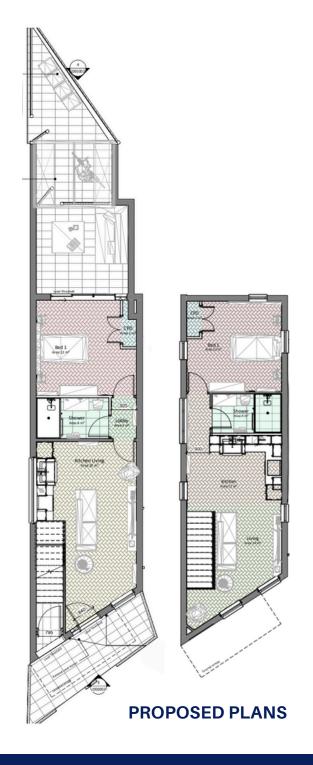

### **DESCRIPTION**

Taylor Land is delighted to present this consented development site situated in a residential area near the centre of Wellingborough.

The site is comprised of a detached commercial building, currently used as a warehouse and office, with full planning in place to convert into two spacious 1 bedroom apartments. The proposed units would each benefit from a double bedroom, living and kitchen areas, a separate shower room and outdoor space.