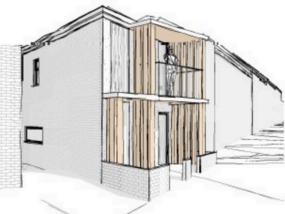

PROPOSED STREET SCENE

PROPOSED STREET SCENE

### **DESCRIPTION**

Taylor Land is delighted to present this consented development site situated in a residential area near the centre of Wellingborough.

The site is comprised of a detached commercial building, currently used as a warehouse and office, with full planning in place to convert into two spacious 1 bedroom apartments. The proposed units would each benefit from a double bedroom, living and kitchen areas, a separate shower room and outdoor space.