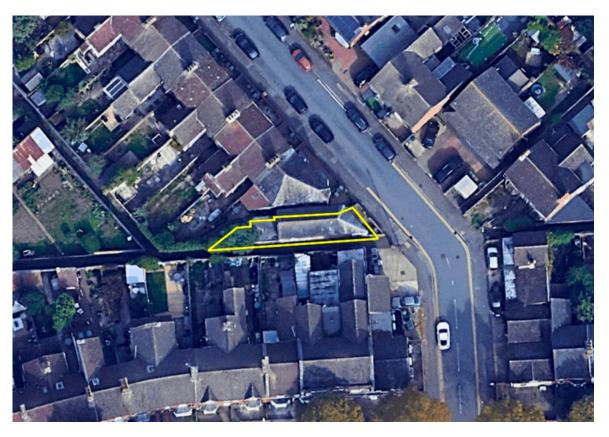

CONSENTED SITE, 2 COLLEGE STREET
Wellingborough, Vonthants

# NO. 2 COLLEGE STREET Nellingborough, Vonthants

- Offers in Excess of £150,000
- Postcode: NN8 3HF
- Site Extends to Approx. 91 m2
- Planning consent for 2 x 1 bedroom flats
- Potential Rental Investment Opportunity

### **DESCRIPTION**

Taylor Land is delighted to present this consented development site situated in a residential area near the centre of Wellingborough.

The site is comprised of a detached commercial building, currently used as a warehouse and office, with full planning in place to convert into two spacious 1 bedroom apartments. The proposed units would each benefit from a double bedroom, living and kitchen areas, a separate shower room and outdoor space.