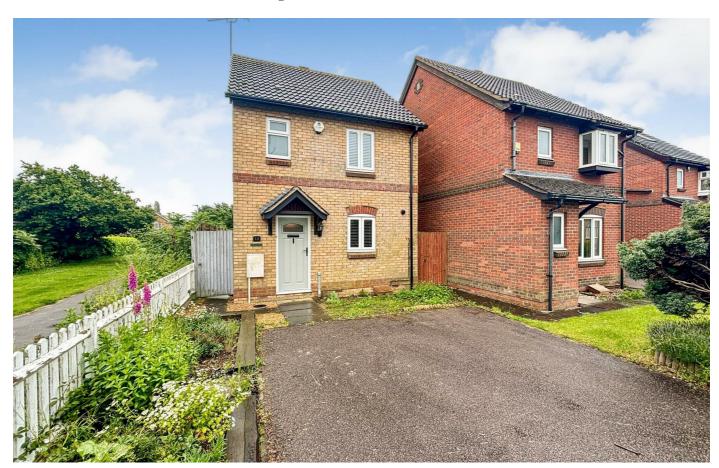

# Broadhurst Abbey, Bedford, MK41 0UL Guide price £290,000 Freehold

A rare opportunity to acquire this 2 double bedroom detached home situated in the highly sought-after Riverfield Drive area of Bedford. This property is offered for sale with no upward chain and is quietly tucked away in this cul-de-sac location with plenty of local amenities. Internally the property boasts a spacious entrance hall with storage and stairs leading to the first floor, a separate kitchen and an open plan lounge/diner with a large understairs storage cupboard. Upstairs the property has the benefit of two double bedrooms with a modern en suite and built in wardrobe to the master bedroom and a family bathroom. Outside you have the benefit of a private south facing rear garden and two parking spaces to the front of the property. Internal viewing is strongly recommended.

# Two Parking Spaces to Front