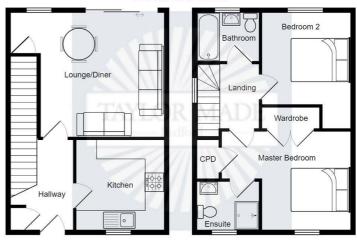

# Broadhurst Abbey, MK41 0UL

Total Area: 63.0 m<sup>2</sup> ... 678 ft<sup>2</sup>

Please note this floorplan and all furniture shown is for illustration purposes only. It is not drawn to scale and any measurements, floor areas, openings and orientations are approximates. No liability is taken for any error, omission or misstatements. A party must rely on their own inspection(s).

### **Entrance Hall with Storage Cupboard**

#### Kitchen

9'01 x 8'10 (2.77m x 2.69m)

# Lounge/Diner

15'06 max x 12'06 (4.72m max x 3.81m)

# Stairs Leading to First Floor

#### First Floor Landing

#### Master Bedroom

12'01 max x 9'09 (3.68m max x 2.97m)

#### En Suite to Master Bedroom

#### Bedroom 2

9'07 x 8'11 (2.92m x 2.72m)

#### Bathroom