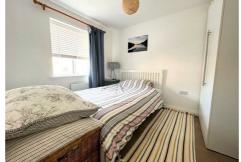

#### Bedroom 1

12'11" x 8'5" (3.96m x 2.57m)

#### Bedroom 2

10'7" x 8'5" (3.25m x 2.57m)

### Bedroom 3

9'6" x 6'0" (2.92m x 1.83m)