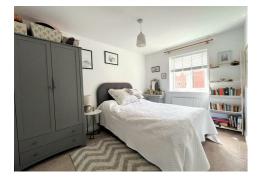

#### Bedroom 1

12'11" x 8'5" (3.96m x 2.57m)

#### Bedroom 2

10'7" x 8'5" (3.25m x 2.57m)

### Bedroom 3

9'6" x 6'0" (2.92m x 1.83m)