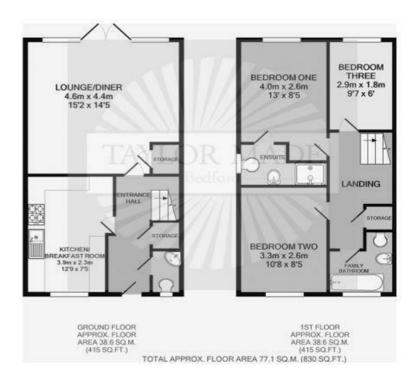

#### **Entrance Hall**

W/C

# Kitchen/Breakfast Room

12'9" x 7'4" (3.89m x 2.26m)

### Lounge/Dining Room

15'1" x 14'4" (4.62m x 4.39m)

# Landing

#### Bedroom 1

12'11" x 8'5" (3.96m x 2.57m)

#### **Ensuite**

#### Bedroom 2

10'7" x 8'5" (3.25m x 2.57m)

### Bedroom 3

9'6" x 6'0" (2.92m x 1.83m)

# **Family Bathroom**