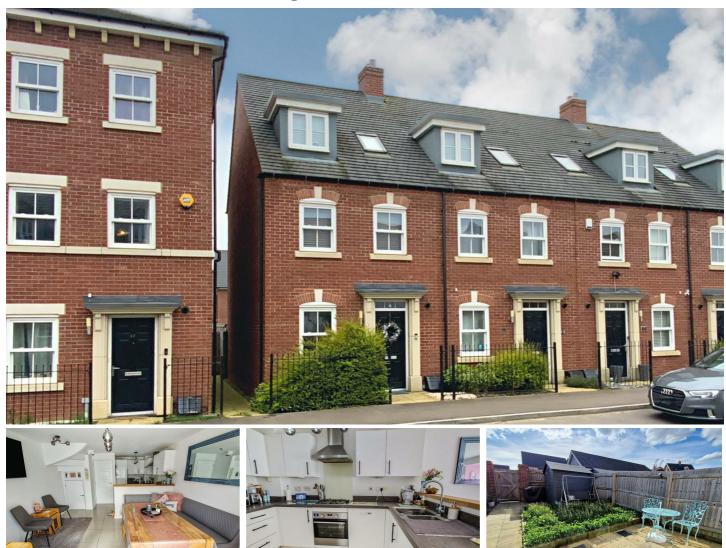

# King Alfred Way, Great Denham, Bedford, MK40 4TX Guide price £360,000 Freehold

A beautifully presented 3/4 bedroom end terraced property situated in the highly desirable village of Great Denham. This delightful family home offers a perfect blend of comfort and style whilst providing spacious living accommodation across three floors. The property offers a welcoming entrance hall with a large storage cupboard, a cloakroom, bedroom 4/study to the front and a stunning open planned kitchen/dining/family room to the rear with integrated appliances in the kitchen and bay French patio doors leading out to the garden. On the first floor you will find a spacious sitting room, a large master bedroom with well presented en suite and on the top floor, a further 2 double bedrooms and a modern family bathroom. Outside there is an enclosed South West facing garden with a paved patio seating area and gated access leading through to 2 car port spaces. With the Great Denham Country Park on your doorstep and local shops & schools just a shot walk away, don't miss out the opportunity to acquire this superb family home.

#### **Entrance Hall**

#### Cloakroom

# Kitchen/Dining/Family Room

21'4 x 12'10 (6.50m x 3.91m)

## **Enclosed Rear Garden**