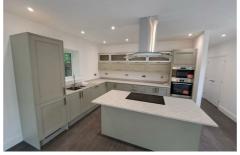

The bungalow offers in excess of 1100 sq ft internal accommodation to include a welcoming reception hall with utility cupboard off, 2 double bedrooms both with en-suite facilities, a useful study/home office room and a feature open plan Lounge/dining/kitchen which includes French doors leading out to the private rear garden. The property benefits from gas central heating to radiators and the luxury specification includes high quality fitted kitchen units, built in appliances, luxury sanitary-ware with generous tiled areas and flooring included throughout. The property comes with 2 allocated parking spaces, a generous from garden area and side access to a fully enclosed garden area on 3 sides with paved patio area and a newly laid lawn.

# Open Plan Kitchen/Lounge/Diner

22'11 x 21'8 (6.99m x 6.60m)