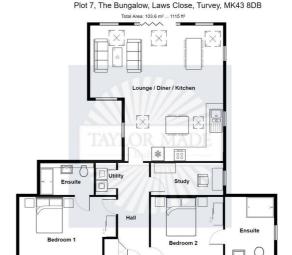

The bungalow offers in excess of 1100 sq ft internal accommodation to include a welcoming reception hall with utility cupboard off, 2 double bedrooms both with en-suite facilities, a useful study/home office room and a feature open plan Lounge/dining/kitchen which includes French doors leading out to the private rear garden. The property benefits from gas central heating to radiators and the luxury specification includes high quality fitted kitchen units, built in appliances, luxury sanitary-ware with generous tiled areas and flooring included throughout. The property comes with 2 allocated parking spaces, a generous from garden area and side access to a fully enclosed garden area on 3 sides with paved patio area and a newly laid lawn.

#### **Entrance Hall**

### Bedroom 1

10' x 16'10 (3.05m x 5.13m)

#### **Ensuite**

#### Bedroom 2

10'2 x 12'8 (3.10m x 3.86m)

# **Ensuite**

**Utility Area** 

#### Study

6'7 x 12'2 (2.01m x 3.71m)

# Open Plan Kitchen/Lounge/Diner

22'11 x 21'8 (6.99m x 6.60m)

Please note this floorplan is for illustrative purposes only.

It is not drawn to scale and any measurements, floor areas, openings and orientations are approximates.

No liability is taken for any error, omission or misstatements.