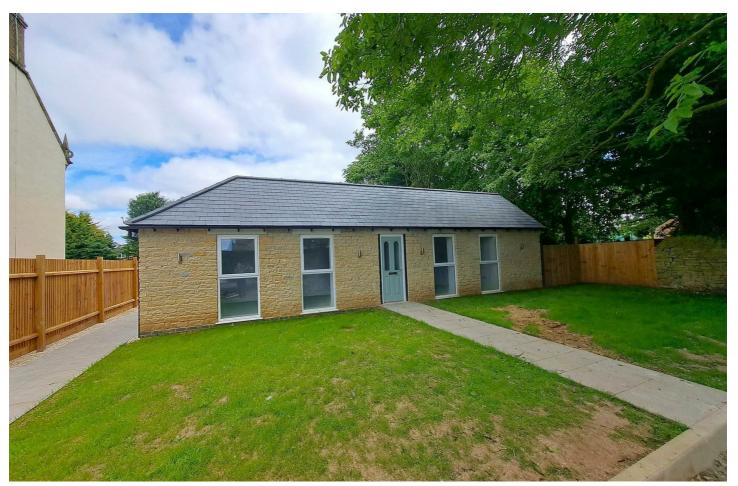

# High Street, Turvey, Bedford, MK43 8DB £580,000 Freehold

NEW RELEASE:

A unique opportunity to acquire a freehold newly built detached bungalow situated on its own private enclosed plot within the grounds of the historic Laws Hotel in the heart of Turvey.

The bungalow offers in excess of 1100 sq ft internal accommodation to include a welcoming reception hall with utility cupboard off, 2 double bedrooms both with en-suite facilities, a useful study/home office room and a feature open plan Lounge/dining/kitchen which includes French doors leading out to the private rear garden. The property benefits from gas central heating to radiators and the luxury specification includes high quality fitted kitchen units, built in appliances, luxury sanitary-ware with generous tiled areas and flooring included throughout. The property comes with 2 allocated parking spaces, a generous from garden area and side access to a fully enclosed garden area on 3 sides with paved patio area and a newly laid lawn.

# Front & Rear Gardens