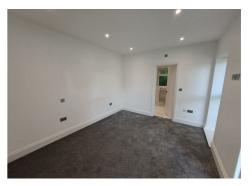

### Bedroom 1

10' x 16'10 (3.05m x 5.13m)

#### Bedroom 2

10'2 x 12'8 (3.10m x 3.86m)