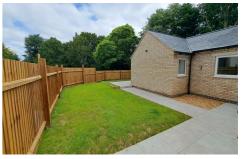

The bungalow offers in excess of 1100 sq ft internal accommodation to include a welcoming reception hall with utility cupboard off, 2 double bedrooms both with en-suite facilities, a useful study/home office room and a feature open plan Lounge/dining/kitchen which includes French doors leading out to the private rear garden. The property benefits from gas central heating to radiators and the luxury specification includes high quality fitted kitchen units, built in appliances, luxury sanitary-ware with generous tiled areas and flooring included throughout. The property comes with 2 allocated parking spaces, a generous from garden area and side access to a fully enclosed garden area on 3 sides with paved patio area and a newly laid lawn.

# Front & Rear Gardens

#### Allocated Parking For 2 Vehicle