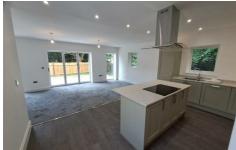

The bungalow offers in excess of 1100 sq ft internal accommodation to include a welcoming reception hall with utility cupboard off, 2 double bedrooms both with en-suite facilities, a useful study/home office room and a feature open plan Lounge/dining/kitchen which includes French doors leading out to the private rear garden. The property benefits from gas central heating to radiators and the luxury specification includes high quality fitted kitchen units, built in appliances, luxury sanitary-ware with generous tiled areas and flooring included throughout. The property comes with 2 allocated parking spaces, a generous from garden area and side access to a fully enclosed garden area on 3 sides with paved patio area and a newly laid lawn.

# Open Plan Kitchen/Lounge/Diner

22'11 x 21'8 (6.99m x 6.60m)