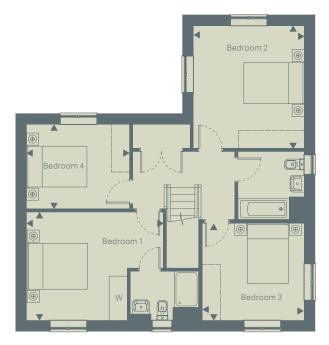

#### First Floor

**Bedroom 1** 4.52m x 3.58m 14' 9" x 11' 8"

#### Bedroom 2

4.06m x 3.67m 13' 3" x 12' 0"

**Bedroom 3** 3.37m x 3.21m 11' 0" x 10' 6"

**Bedroom 4** 3.40m x 2.79m 11' 1" x 9' 1"

Computer generated images have been produced for illustrative purposes. Architectural details and elevation treatments may vary from those shown and all dimensions are approximate. Please check with our sales consultant for detailed information regarding your chosen home style/or plot. We continually review the specification of our product and reserve the right to amend it. This brochure does not form part of any contract or constitute an offer.