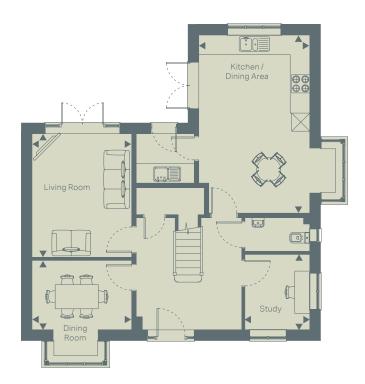

#### **Ground Floor**

**Living Room** 4.08m x 3.29m 13' 4" x 10' 9"

**Kitchen / Dining Area** 5.88m x 3.67m 19' 3" x 12' 0"

**Dining Room** 3.29m x 2.29m 10' 9" x 7' 6"

**Study** 2.49m x 2.14m 8' 2" x 7' 0"