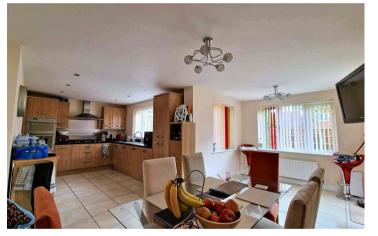

This well presented 4 bedroom family home has been maintained to an excellent standard by the present owners and includes a number of upgrades since new. The well planned accommodation includes a welcoming reception hallway, guest cloakroom, study/office room, living room with feature fireplace, separate dining room and an exceptional L-shaped kitchen/family room with french doors to the rear garden and access to a useful utility room. On the first floor there is a large master bedroom suite with dressing area leading to the en-suite, guest bedroom with built in wardrobe and further en-suite, two further double bedrooms and a family bathroom with bath and separate shower. Externally the property offers off road parking for two cars leading to a 'tandem' double garage, a mature and well stocked frontage and gated access to a fully enclosed and good size rear garden. There is also a solar panel to assist with water heating generation within the home. Early viewing is strongly advised on this most popular of house designs.

## **Entrance Hall**

Cloakroom

Kitchen/Breakfast/Family Room 21'10 max x 17'3 max (6.65m max x 5.26m max)