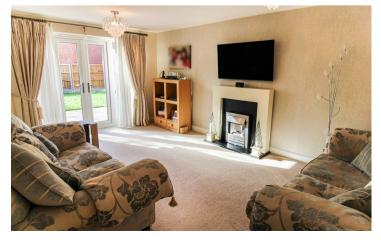

This well presented 4 bedroom family home has been maintained to an excellent standard by the present owners and includes a number of upgrades since new. The well planned accommodation includes a welcoming reception hallway, guest cloakroom, study/office room, living room with feature fireplace, separate dining room and an exceptional L-shaped kitchen/family room with french doors to the rear garden and access to a useful utility room. On the first floor there is a large master bedroom suite with dressing area leading to the en-suite, guest bedroom with built in wardrobe and further en-suite, two further double bedrooms and a family bathroom with bath and separate shower. Externally the property offers off road parking for two cars leading to a 'tandem' double garage, a mature and well stocked frontage and gated access to a fully enclosed and good size rear garden. There is also a solar panel to assist with water heating generation within the home. Early viewing is strongly advised on this most popular of house designs.

## **Utility Room**

**Dining Room** 13'9 x 7'1 (4.19m x 2.16m)

**Study/Office** 12' x 6'10 (3.66m x 2.08m)

**Living Room** 17' x 12' (5.18m x 3.66m)

1st Floor Landing

**Master Bedroom** 13'7 x 11'10 (4.14m x 3.61m)