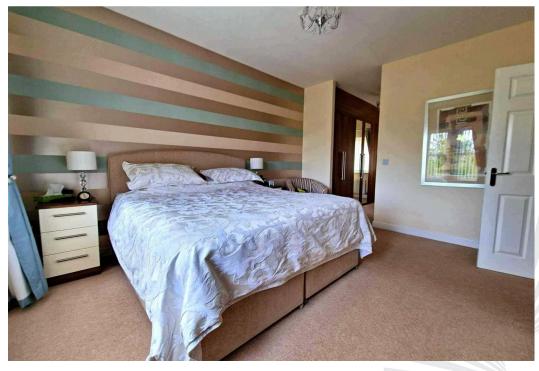

## **Utility Room**

**Dining Room** 13'9 x 7'1 (4.19m x 2.16m)

**Study/Office** 12' x 6'10 (3.66m x 2.08m)

**Living Room** 17' x 12' (5.18m x 3.66m)

1st Floor Landing

**Master Bedroom** 13'7 x 11'10 (4.14m x 3.61m)

**Dressing Area** 10'4 x 6'10 (3.15m x 2.08m)

En-Suite

**Bedroom Two** 12' x 10'3 (3.66m x 3.12m)

**En-Suite** 

Bedroom Three 12' x 9'11 (3.66m x 3.02m) **Bedroom Four** 9'10 x 9'8 (3.00m x 2.95m)

Family Bathroom