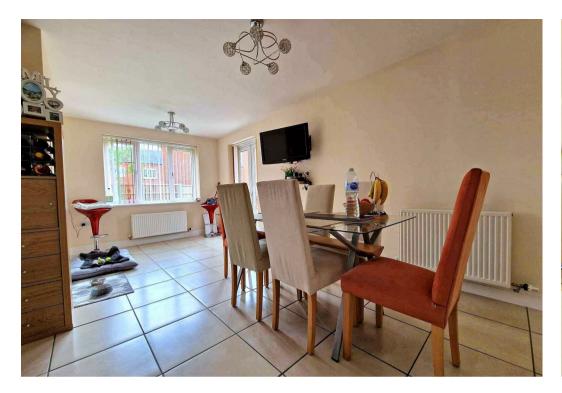

## **Entrance Hall**

Cloakroom

Kitchen/Breakfast/Family Room 21'10 max x 17'3 max (6.65m max x 5.26m max)

## **Utility Room**

**Dining Room** 13'9 x 7'1 (4.19m x 2.16m)

**Study/Office** 12' x 6'10 (3.66m x 2.08m)

**Living Room** 17' x 12' (5.18m x 3.66m)

1st Floor Landing

**Master Bedroom** 13'7 x 11'10 (4.14m x 3.61m)