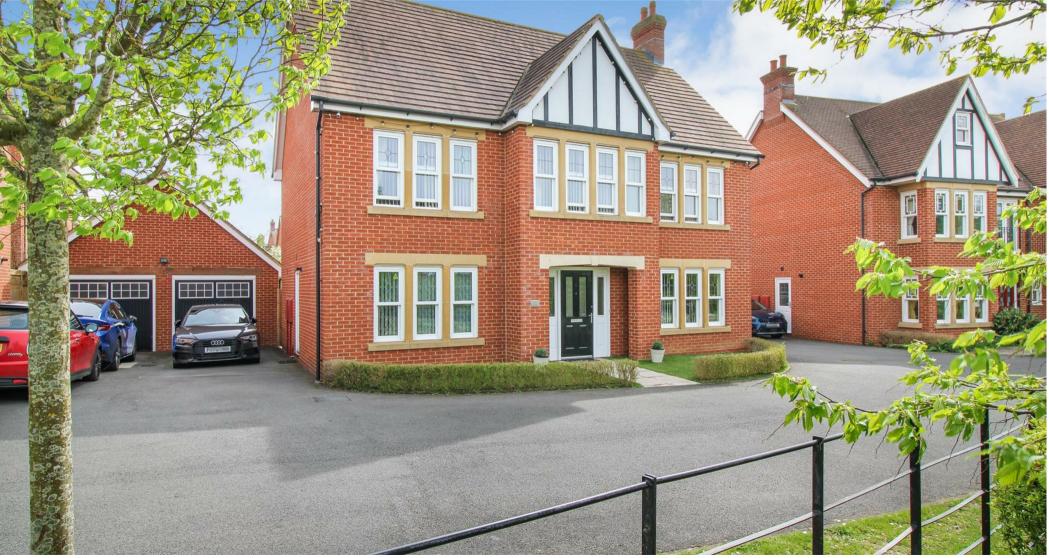

Ryder Close, Great Denham, Bedford, MK40 4GN Guide price £650,000 Freehold

An excellent example of the popular 'Winstone' design home by David Wilson which is situated in a quiet off road location with open aspects to the front.

This well presented 4 bedroom family home has been maintained to an excellent standard by the present owners and includes a number of upgrades since new. The well planned accommodation includes a welcoming reception hallway, guest cloakroom, study/office room, living room with feature fireplace, separate dining room and an exceptional L-shaped kitchen/family room with french doors to the rear garden and access to a useful utility room. On the first floor there is a large master bedroom suite with dressing area leading to the en-suite, guest bedroom with built in wardrobe and further en-suite, two further double bedrooms and a family bathroom with bath and separate shower. Externally the property offers off road parking for two cars leading to a 'tandem' double garage, a mature and well stocked frontage and gated access to a fully enclosed and good size rear garden. There is also a solar panel to assist with water heating generation within the home. Early viewing is strongly advised on this most popular of house designs.