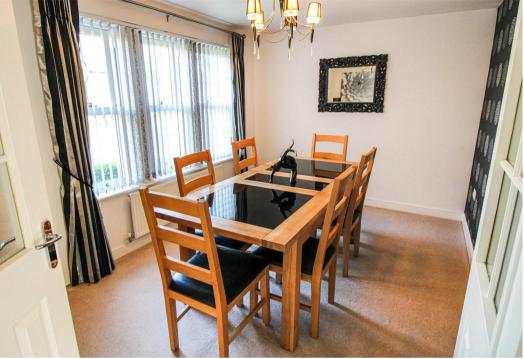

## **Utility Room**

**Dining Room** 13'9 x 7'1 (4.19m x 2.16m)

**Study/Office** 12' x 6'10 (3.66m x 2.08m)

**Living Room** 17' x 12' (5.18m x 3.66m)

1st Floor Landing

**Master Bedroom** 13'7 x 11'10 (4.14m x 3.61m)