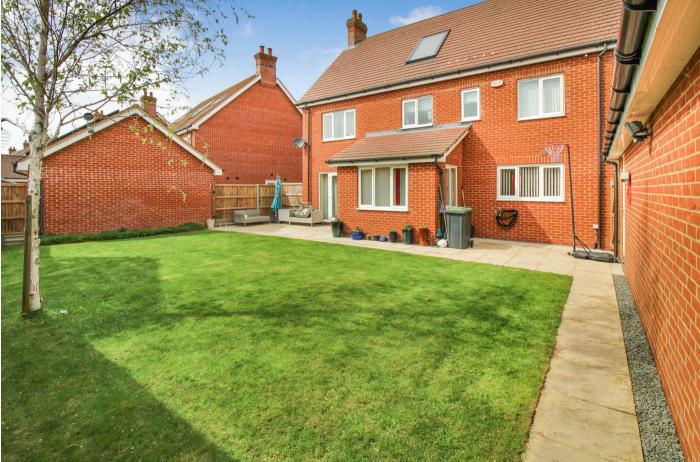

This well presented 4 bedroom family home has been maintained to an excellent standard by the present owners and includes a number of upgrades since new. The well planned accommodation includes a welcoming reception hallway, guest cloakroom, study/office room, living room with feature fireplace, separate dining room and an exceptional L-shaped kitchen/family room with french doors to the rear garden and access to a useful utility room. On the first floor there is a large master bedroom suite with dressing area leading to the en-suite, guest bedroom with built in wardrobe and further en-suite, two further double bedrooms and a family bathroom with bath and separate shower. Externally the property offers off road parking for two cars leading to a 'tandem' double garage, a mature and well stocked frontage and gated access to a fully enclosed and good size rear garden. There is also a solar panel to assist with water heating generation within the home. Early viewing is strongly advised on this most popular of house designs.

Front & Enclosed Rear Garden

Driveway

**Double Garage** Double length garage