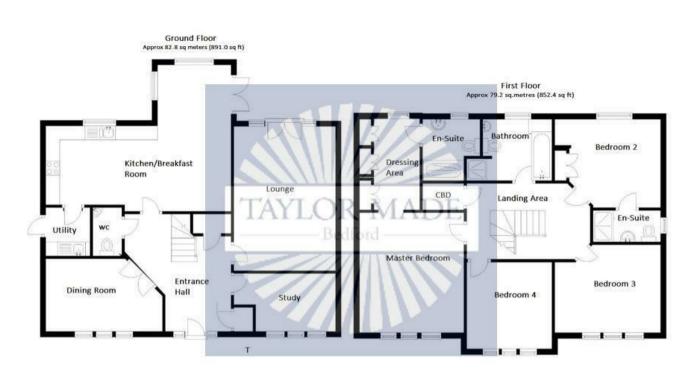

## **Entrance Hall**

Cloakroom

Kitchen/Breakfast/Family Room 21'10 max x 17'3 max (6.65m max x 5.26m max)

## **Utility Room**

**Dining Room** 13'9 x 7'1 (4.19m x 2.16m)

**Study/Office** 12' x 6'10 (3.66m x 2.08m)

**Living Room** 17' x 12' (5.18m x 3.66m)

1st Floor Landing

**Master Bedroom** 13'7 x 11'10 (4.14m x 3.61m)

**Dressing Area** 10'4 x 6'10 (3.15m x 2.08m)

En-Suite

**Bedroom Two** 12' x 10'3 (3.66m x 3.12m)

**En-Suite** 

Bedroom Three 12' x 9'11 (3.66m x 3.02m) **Bedroom Four** 9'10 x 9'8 (3.00m x 2.95m)

Family Bathroom

Front & Enclosed Rear Garden

Driveway

**Double Garage** Double length garage

**Great Denham Service Charges** Open Space Management Charge £120 per annum

**Council Tax** Bedford Borough G

This floorplan is for illustrative purposes only. It is not drawn to scale. Any measurements, floor areas, opening and orientations are approximate. No details are guaranteed, they cannot be relied upon for any purpose and they do not form part of any agreement. No liability is taken for any error, omission or misstatement. A party must rely upon its own inspection. Plan produced for Taylor Made