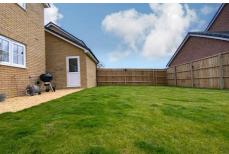

The house also has a single garage, and driveway which is accessible via the utility entrance to the house. The large south facing rear garden is fully enclosed with timber fencing and very private with gate to the driveway.

# Large Enclosed Rear Garden