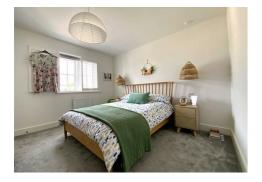

Upstairs, bedroom one has its own En-suite shower room. There are a further two double bedrooms and a tiled family bathroom. Within bedroom two there is a large storage cupboard that is above the stairs.

#### Bedroom 2

10'11" x 9'6" (3.34m x 2.92m)

#### Bedroom 3

9'8" x 8'7" (2.96m x 2.62m)