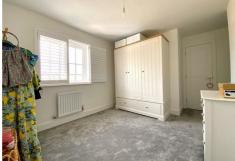

Upstairs, bedroom one has its own En-suite shower room. There are a further two double bedrooms and a tiled family bathroom. Within bedroom two there is a large storage cupboard that is above the stairs.

#### Bedroom 2

10'11" x 9'6" (3.34m x 2.92m)

#### Bedroom 3

9'8" x 8'7" (2.96m x 2.62m)