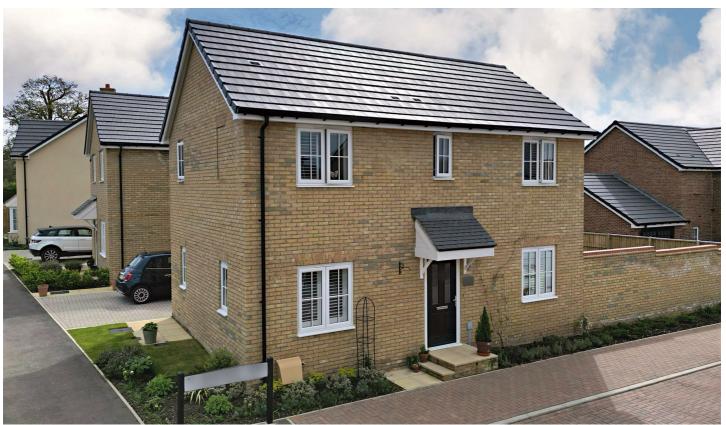

# Peacock Lane, Biddenham, Bedford, MK40 4WS £430,000 Freehold

Presenting this beautiful home in the wonderful village of Biddenham. This residential property is an immaculate 1 year old, three-bedroom double-fronted detached home that features a spacious dual-aspect living room and an open-plan kitchen-dining room with French doors to the garden. With a separate utility room, large store cupboard and a separate cloakroom.

The house also has a single garage, and driveway which is accessible via the utility entrance to the house. The large south facing rear garden is fully enclosed with timber fencing and very private with gate to the driveway.