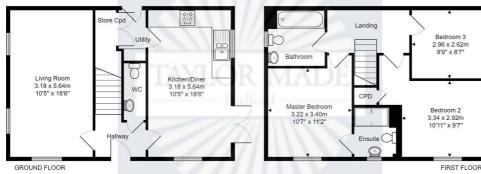

#### **Entrance Hall**

## **Living Room**

18'6" x 10'5" (5.64m x 3.18m)

WC

#### Kitchen/Diner

18'6" x 10'5" (5.64m x 3.18m)

## **Utility Room**

1st Floor Landing

#### Master Bedroom

11'1" x 10'6" (3.40m x 3.22m)

## **Ensuite**

#### Bedroom 2

10'11" x 9'6" (3.34m x 2.92m)

#### Bedroom 3

9'8" x 8'7" (2.96m x 2.62m)

## **Family Bathroom**

#### Peacock Lane, Biddenham, MK40 4WS

Total Area: 92.0 m² ... 990 ft²

Please note this floorplan is for illustrative purposes only.

It is not drawn to scale and any measurements, floor areas, openings and orientations are approximates No liability is taken for any error, omission or misstatements. A party must rely on their own inspection(s) Plan produced by Taylor Made Bedford.