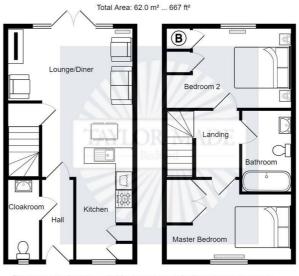

## Broad Mead Avenue, Great Denham, MK40 4SA

Please note this floorplan and all furniture shown is for illustration purposes only It is not drawn to scale and any measurements, floor areas, openings and orientations are approximates. No liability is taken for any error, omission or misstatements. A party must rely on their own inspection(s). Plan produced by Taylor Made Bedford. Powered by ZPlan.