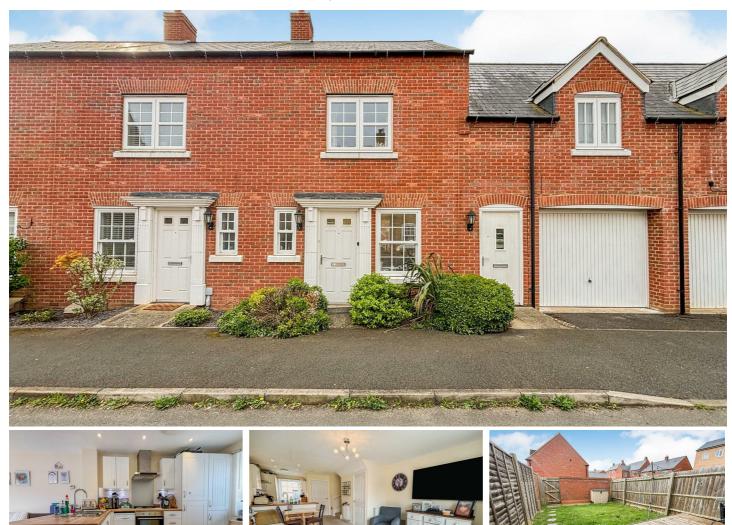

# Broad Mead Avenue, Great Denham, Bedford, MK40 4SA £270,000 Freehold

Introducing this well presented 2 bedroom mid terraced property located in this desirable location in Great Denham. This fantastic property is an ideal starter home or investment opportunity and just a short walk from the local amenities, schools and country park. The property comprises of an entrance hall, cloakroom and a spacious open plan lounge/dining/kitchen area with integrated appliances. On the 1st floor, master bedroom with fitted wardrobe, a further double bedroom with storage cupboard and a family bathroom. Outside provides an enclosed rear south facing garden, allocated parking and also the added benefit of a single garage under a coach house. The property is well placed for commuters with access to the A421, A428, A6 and the M1/A1 link roads. One not to be missed, viewings are highly recommended.