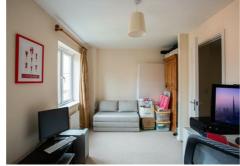

## Bedroom 2

15'6" x 8'6" (4.74m x 2.61m)

## Bedroom 3

10'2" x 8'7" (3.11m x 2.63m)