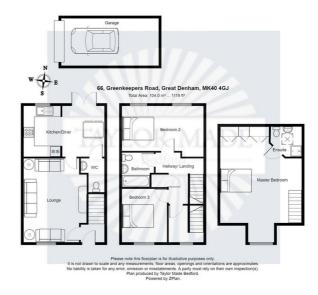

# Greenkeepers Road, Great Denham, Bedford, MK40 4GJ Guide price £340,000 Freehold

Introducing this wonderful three double bedroom end of terrace townhouse situated in this popular position close to local amenities and a short walk to the Country Park in Great Denham. The property offers spacious and versatile accommodation for modern family living and briefly comprises an entrance hall which leads into the spacious lounge, then a kitchen/diner with French doors to the rear garden and a cloakroom. On the first floor, there is two good size bedrooms and a family bathroom and on the second floor, a superb master bedroom with Ensuite. There is UPVC double glazing throughout and gas radiator central heating. Outside is an enclosed rear garden, a single garage and allocated parking space. Viewings highly recommended.

## **Entrance Hallway**

### Lounge

15'10" x 12'0" (4.85m x 3.67m)

## Kitchen

9'8" x 7'0" (2.95m x 2.14m)

## Diner

9'8" x 8'0" (2.95m x 2.44m)

## WC

## **Hallway Landing**

## Bedroom 2

15'6" x 8'6" (4.74m x 2.61m)

## Bedroom 3

10'2" x 8'7" (3.11m x 2.63m)

## **Family Bathroom**

#### Bedroom 1

15'6" x 9'10" (4.73m x 3.02m)

## **Ensuite**

# **Garage & Allocated Parking Space**