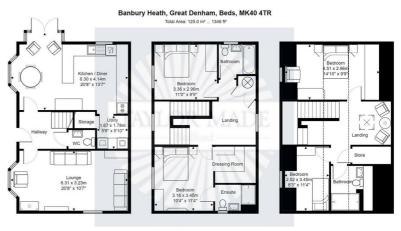

# Banbury Heath, Great Denham, Bedford, MK40 4TR Offers over £450,000 Freehold

A beautifully presented 4 bedroom double fronted detached family home situated in this superb location of Great Denham. This stunning property offers spacious living accommodation across 3 levels and has had various modernisations and improvements throughout. Internally the property offers a welcoming entrance hall with a modern cloakroom, a spacious bay fronted lounge, a light and airy 19ft kitchen/dining/family room with integrated appliances, a utility room and bay French patio doors leading out to the garden.

On the first floor you will find a beautifully presented master bedroom with a dressing area, en-suite, a generous sized bedroom 3 and a well presented family bathroom. To the top floor a further 2 double bedrooms and a shower room.

Outside there is a superbly landscaped enclosed garden with paved patio seating areas and gated access to parking which can be found under the carport.

The property is just a short walk to local shops, schools and the Great Denham Country Park.

## **Entrance Hall**

## Kitchen/Dining Room

19'2 (into bay) x 13'4 (5.84m (into bay) x 4.06m)

## **Utility Room**

5'9 x 5'6 (1.75m x 1.68m)

#### Cloakroom

## Sitting Room

19'1 (into bay) x 10'7 (5.82m (into bay) x 3.23m)

## First Floor Landing

## Master Bedroom

17'10 x 11'3 (5.44m x 3.43m)

#### **Ensuite**

#### Bedroom 4

11'1 x 9'8 (3.38m x 2.95m)

## **Family Bathroom**

Second Floor Landing

#### Bedroom 2

13'11 (into bay) x 9'8 (4.24m (into bay) x 2.95m)

#### Bedroom 3

11'3 x 8'1 (into bay) (3.43m x 2.46m (into bay))

## **Family Shower Room**

Front & Rear Gardens

## Car Port