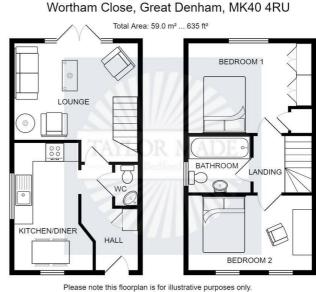

### Cloakroom

Kitchen/Diner 13'4 x 8'2 (4.06m x 2.49m)

Lounge 12'11 x 12'5 (3.94m x 3.78m)

Stairs to 1st Floor Landing

Bedroom 1 12'11 x 9'5 (3.94m x 2.87m)

Bedroom 2 12'11 x 7'10 (3.94m x 2.39m)