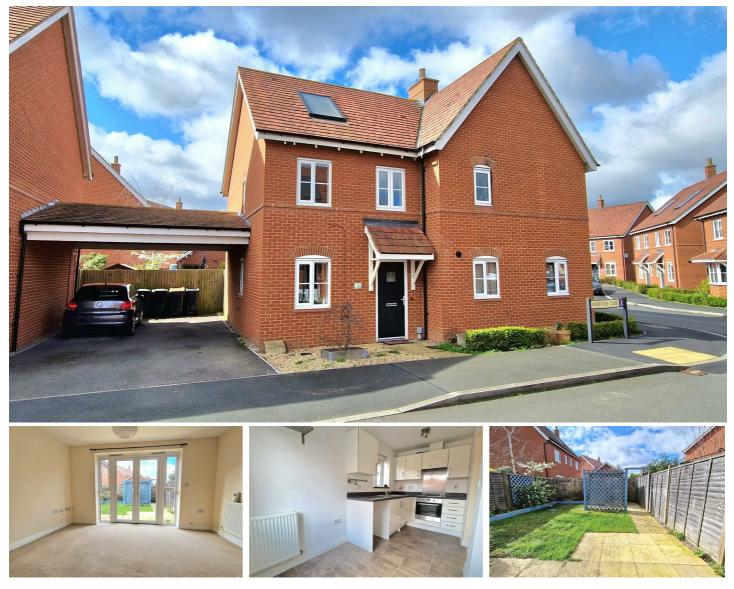

# Wortham Close, Great Denham, Bedford, MK40 4RU £280,000 Freehold

An excellent opportunity to acquire a rarely available 2 bedroom semi detached property ideally situated in this quiet close in the much sought after area of Great Denham. This superb property is well presented throughout and offers a welcoming entrance hall with a cloakroom, a modern kitchen/dining room to the front and a light and airy lounge to the rear with French patio doors leading out to the garden. Upstairs you will find 2 double bedrooms with fitted wardrobes to the master bedroom and a beautifully presented family bathroom. Outside the property boasts a larger than average enclosed rear garden with side access to a car port. Being just a short walk to local amenities and the Great Denham Country Park, this fantastic property would make an ideal first time purchase. Viewings are highly recommended.

# Car Port For 2 Vehicles