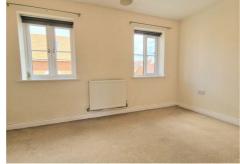

### Bedroom 1

12'11 x 9'5 (3.94m x 2.87m)

### Bedroom 2

12'11 x 7'10 (3.94m x 2.39m)