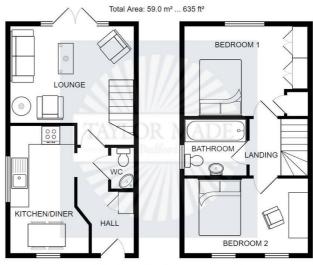

# Wortham Close, Great Denham, MK40 4RU

Please note this floorplan is for illustrative purposes only.

It is not drawn to scale and any measurements, floor areas, openings and orientations are approximates.

No liability is taken for any error, omission or misstatements. A party must rely on their own inspection(s).

Plan produced by Taylor Made Bedford.

Powered by ZPlan.

These particulars of sale are a general outline, acting as guidance only. All descriptions, dimensions and references to condition are given without responsibility falling upon the vendors or their agents. Taylor Made Residential has not tested any apparatus, equipment, fixtures or services. We have not sought to verify the legal title of the property, purchasers must obtain verification from their solicitor. This is offered for sale on a Subject to Contract and Without Prejudice basis 2024.