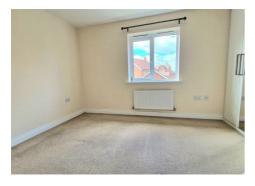

### Bedroom 1

12'11 x 9'5 (3.94m x 2.87m)

### Bedroom 2

12'11 x 7'10 (3.94m x 2.39m)