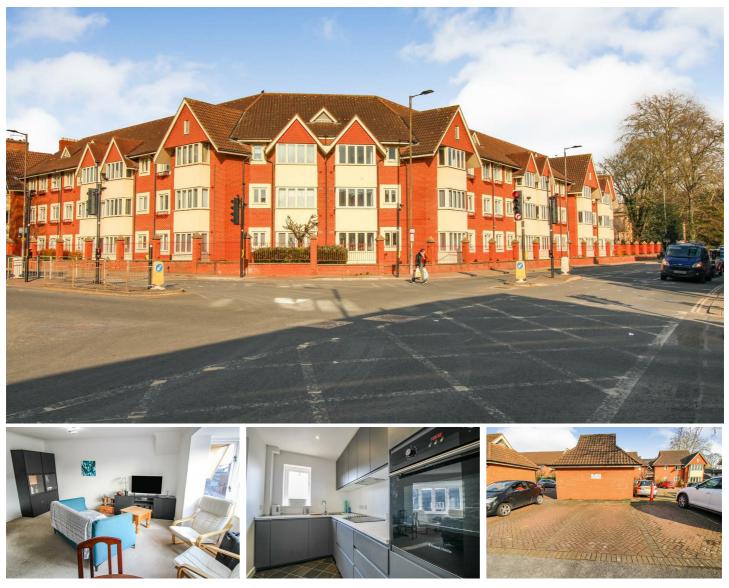

# Union Street, Bedford, MK40 2UU £190,000 Leasehold

An excellent opportunity to acquire this top floor two bedroom refurbished apartment situated in the heart of Bedford town centre. The property is offered with vacant possession and is an ideal investment property or first time buy. The property is approached via a secure communal entrance and from the second floor landing into a private entrance hall, the accommodation comprises a spacious lounge/diner with feature bay window to the front elevation, a recently refitted kitchen with high quality modern units and integrated appliances, two genuine double bedrooms and a recently refitted luxury shower room. Externally the property also benefits from an allocated parking space and communal bin and cycle stores.

## Communal Entrance with Stairs to Second Floor

**Entrance Hall** 

# Hallway

**Kitchen** 12'2 x 6'3 (3.71m x 1.91m)

Lounge/Diner 16'2" x 14'10" (4.93m x 4.52m)

Bedroom 1 13'11 x 9'8 (4.24m x 2.95m)

Bedroom 2 14'8 x 8'11 (4.47m x 2.72m)

Shower Room

Allocated Parking Space