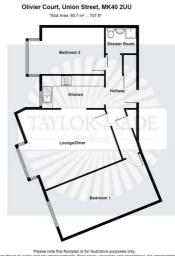

# Hallway

**Kitchen** 12'2 x 6'3 (3.71m x 1.91m)

Lounge/Diner 16'2" x 14'10" (4.93m x 4.52m)

Bedroom 1 13'11 x 9'8 (4.24m x 2.95m)

Bedroom 2 14'8 x 8'11 (4.47m x 2.72m)

Shower Room

Allocated Parking Space

## Lease Details

Length - 955 years remaining (999 Years from 1st January 1980) Service Charge/Ground Rent Combined - £1827.16 per annum

Council Tax: Bedford C

It is not drawn to scale and any measurements, floor areas, openings and orientations are approximate No liability is taken for any error, omission or misstatements. A party must rely on their own inspection(s) Plan produced by Taylor Made Bedford. Powered by ZPlan.