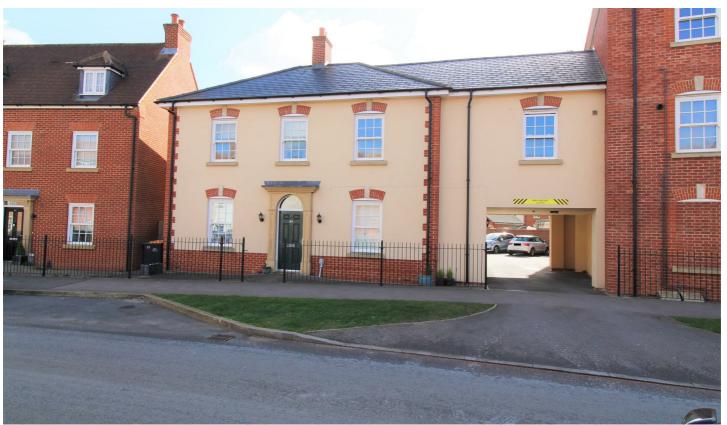

# Greenkeepers Road, Great Denham, Bedford, MK40 4FS £250,000 Leasehold

A unique opportunity to acquire this incredibly spacious 2 bedroom maisonette offering over 1000 square foot of accommodation and situated in a popular area within the highly sought after residential area of Great Denham.

The property benefits from it's own private entrance door with lobby and stairs leading to the first floor landing. There is a larger than average lounge/diner with high ceilings and open plan access to a tastefully fitted modern kitchen with view to the rear. The generous master bedroom has a walk in wardrobe/cupboard as well as two further fitted double wardrobes and a fully tiled en suite shower room, the second double bedroom also benefits from a double wardrobe. The family bathroom is fully tiled and there are two further storage cupboards on the first floor landing as well as ladder access to a large loft space.

Externally the property has an allocated parking space and a large bin cupboard as well as use of a communal cycle store.

Early viewing is strongly recommended on this ideal first time buy or investment purchase.