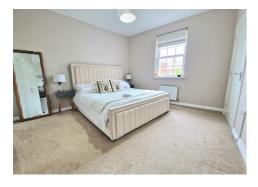

The property benefits from it's own private entrance door with lobby and stairs leading to the first floor landing. There is a larger than average lounge/diner with high ceilings and open plan access to a tastefully fitted modern kitchen with view to the rear. The generous master bedroom has a walk in wardrobe/cupboard as well as two further fitted double wardrobes and a fully tiled en suite shower room, the second double bedroom also benefits from a double wardrobe. The family bathroom is fully tiled and there are two further storage cupboards on the first floor landing as well as ladder access to a large loft space.

#### Bedroom 1

19'3 x 12'0 (5.87m x 3.66m)