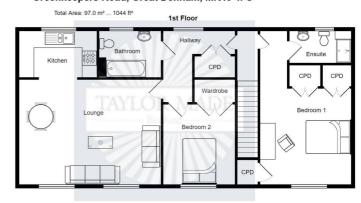

The property benefits from it's own private entrance door with lobby and stairs leading to the first floor landing. There is a larger than average lounge/diner with high ceilings and open plan access to a tastefully fitted modern kitchen with view to the rear. The generous master bedroom has a walk in wardrobe/cupboard as well as two further fitted double wardrobes and a fully tiled en suite shower room, the second double bedroom also benefits from a double wardrobe. The family bathroom is fully tiled and there are two further storage cupboards on the first floor landing as well as ladder access to a large loft space.

#### **Ground Floor:**

#### **Entrance Hall**

## Stairs to 1st Floor Landing:

#### Kitchen

10'3 x 6'1 (3.12m x 1.85m)

## Lounge/Diner

18'8 x 13'10 (5.69m x 4.22m)

#### Bedroom 1

19'3 x 12'0 (5.87m x 3.66m)

#### **En Suite**

## Bedroom 2

10'7 x 9'5 (3.23m x 2.87m)

#### **Bathroom**

# Greenkeepers Road, Great Denham, MK40 4FS

Please note this floorplan is for illustrative purposes only. It is not drawn to scale and any measurements, floor areas, openings and orientations are approximates. No liability is taken for any error, omission or misstatements. A party must rely on their own inspection(s). Plan produced by Taylor Made Bedford. Powered by ZPlan.