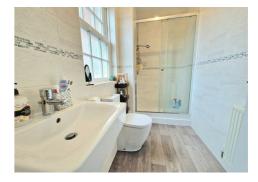

The property benefits from it's own private entrance door with lobby and stairs leading to the first floor landing. There is a larger than average lounge/diner with high ceilings and open plan access to a tastefully fitted modern kitchen with view to the rear. The generous master bedroom has a walk in wardrobe/cupboard as well as two further fitted double wardrobes and a fully tiled en suite shower room, the second double bedroom also benefits from a double wardrobe. The family bathroom is fully tiled and there are two further storage cupboards on the first floor landing as well as ladder access to a large loft space.

#### **En Suite**

#### **Bathroom**