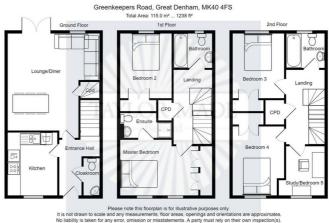

Internally, the property is set over three floors and benefits from well proportioned rooms throughout offering an entrance hall with cloakroom, spacious lounge/diner with French doors leading out to the rear garden and a modern fitted kitchen. On the first floor, a landing space, the master bedroom with built-in wardrobes and an ensuite shower room, a further double bedroom with a built in wardrobe and a family bathroom. The top floor has two more double bedrooms with built in wardrobes, a further family bathroom and a study/bedroom 5. Outside there is an enclosed rear garden with a shed and gated access to the two allocated parking spaces to the rear of the property. Viewings are

### **Ground Floor:**

**Entrance Hall** 

Cloakroom

Kitchen 10'2 x 8 (3.10m x 2.44m)

Lounge/Diner 15'9 x 14'11 into recess (4.80m x 4.55m into recess)

# Landing Area

Master Bedroom 9'1 x 12'11 to built in wardrobe (2.77m x 3.94m to built in wardrobe)

#### Ensuite

Bedroom 2 10'2 x 8'4 (3.10m x 2.54m)

## Stairs to 2nd Floor:

Bedroom 3 12'7 x 8'4 (3.84m x 2.54m)

Bedroom 4 10'2 x 8'4 (3.10m x 2.54m)

Study/Bedroom 5 8'6 x 8'3 plus recess (2.59m x 2.51m plus recess)

#### **Family Bathroom**

Outside:

Enclosed Rear Garden

Allocated Off Road Parking For 2 Vehicles

Great Denham Service Charges Open Space Management Charge £120 per annum