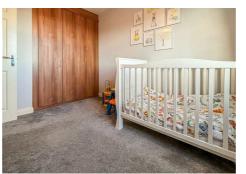

# Landing Area

Master Bedroom 9'1 x 12'11 to built in wardrobe (2.77m x 3.94m to built in wardrobe)

#### Ensuite

Bedroom 2 10'2 x 8'4 (3.10m x 2.54m)