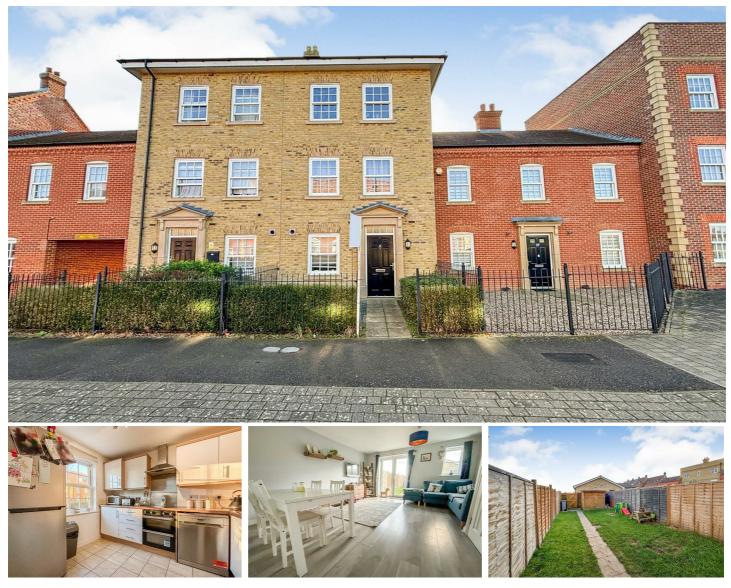

# Greenkeepers Road, Great Denham, Bedford, MK40 4FS £375,000 Freehold

Introducing this beautiful presented 5 bedroom townhouse situated in the popular village of Great Denham close to the Country Park and local amenities.

Internally, the property is set over three floors and benefits from well proportioned rooms throughout offering an entrance hall with cloakroom, spacious lounge/diner with French doors leading out to the rear garden and a modern fitted kitchen. On the first floor, a landing space, the master bedroom with built-in wardrobes and an ensuite shower room, a further double bedroom with a built in wardrobe and a family bathroom. The top floor has two more double bedrooms with built in wardrobes, a further family bathroom and a study/bedroom 5. Outside there is an enclosed rear garden with a shed and gated access to the two allocated parking spaces to the rear of the property. Viewings are

### **Ground Floor:**

**Entrance Hall** 

Cloakroom

Kitchen 10'2 x 8 (3.10m x 2.44m)

Lounge/Diner 15'9 x 14'11 into recess (4.80m x 4.55m into recess)

# Landing Area

Master Bedroom 9'1 x 12'11 to built in wardrobe (2.77m x 3.94m to built in wardrobe)

#### Ensuite

Bedroom 2 10'2 x 8'4 (3.10m x 2.54m)

## Stairs to 2nd Floor:

Bedroom 3 12'7 x 8'4 (3.84m x 2.54m)

Bedroom 4 10'2 x 8'4 (3.10m x 2.54m)

Study/Bedroom 5 8'6 x 8'3 plus recess (2.59m x 2.51m plus recess)

#### **Family Bathroom**

Outside:

Enclosed Rear Garden

Allocated Off Road Parking For 2 Vehicles

Great Denham Service Charges Open Space Management Charge £120 per annum