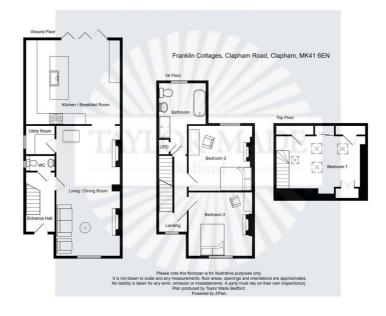

# Franklin Cottages, Clapham Road, Clapham, Bedford, MK41 6EN Offers over £400,000 Freehold

A beautifully presented 3 bedroom extended semi detached cottage situated on the outskirts of the highly desirable village of Clapham. This stunning cottage has been superbly converted and extended to a high standard by the current owners whilst still retaining its original charm. Internally the property offers a welcoming entrance hall, cloakroom, utility room, a spacious 24ft bay fronted lounge/family room which leads through to a stunning, recently extended kitchen/dining room with velux windows and bi folding doors leading out to the rear garden.

On the first floor you will find 2 double bedrooms and a well presented modern family bath & shower room, then on the second floor a superbly converted and spacious master bedroom with velux windows and plenty of storage space to the eves. On the outside there is a fantastic west facing garden, mainly laid to lawn with a paved patio seating area ideal for outside entertaining and gated access leading to plenty of parking to the rear of the property.

#### **Entrance Hall**

#### Cloakroom

# Lounge/Family Room

24'2 x 11'11 (7.37m x 3.63m)

# Kitchen/Dining Room

18'5 x 16'8 (5.61m x 5.08m)

## **Utility Room**

5'11 x 4'7 (1.80m x 1.40m)

## **First Floor Landing**

#### Bedroom 2

12' x 11'11 (3.66m x 3.63m)

# Bedroom 3

11'11 x 11'11 (3.63m x 3.63m)

#### Bathroom/Shower Room

13'3 x 9'8 (4.04m x 2.95m)

# **Second Floor:**

#### Master Bedroom

16'8 x 10'4 (5.08m x 3.15m)

## Front and Rear Gardens

## Parking to rear