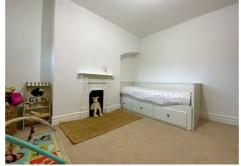

#### Bedroom 2

12' x 11'11 (3.66m x 3.63m)

# Bedroom 3

11'11 x 11'11 (3.63m x 3.63m)