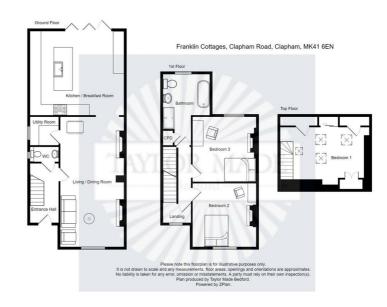

# Franklin Cottages, Clapham Road, Clapham, Bedford, MK41 6EN £415,000 Freehold

A beautifully presented 3 bedroom extended semi detached cottage situated on the outskirts of the highly desirable village of Clapham. This stunning cottage has been superbly converted and extended to a high standard by the current owners whilst still retaining its original charm. Internally the property offers a welcoming entrance hall, cloakroom, utility room, a spacious 24ft bay fronted lounge/family room which leads through to a stunning, recently extended kitchen/dining room with velux windows and bi folding doors leading out to the rear garden.

On the first floor you will find 2 double bedrooms and a well presented modern family bath & shower room, then on the second floor a superbly converted and spacious master bedroom with velux windows and plenty of storage space to the eves. On the outside there is a fantastic west facing garden, mainly laid to lawn with a paved patio seating area ideal for outside entertaining and gated access leading to plenty of parking to the rear of the property.

#### **Entrance Hall**

#### Cloakroom

# Lounge/Family Room

24'2 x 11'11 (7.37m x 3.63m)

### Kitchen/Dining Room

18'5 x 16'8 (5.61m x 5.08m)

#### **Utility Room**

5'11 x 4'7 (1.80m x 1.40m)

#### **First Floor Landing**

#### **Bedroom 2**

12' x 11'11 (3.66m x 3.63m)

#### Bedroom 3

11'11 x 11'11 (3.63m x 3.63m)

#### Bathroom/Shower Room

13'3 x 9'8 (4.04m x 2.95m)

# Second Floor:

## Master Bedroom

16'8 x 10'4 (5.08m x 3.15m)

#### Front and Rear Gardens

#### Parking to rear