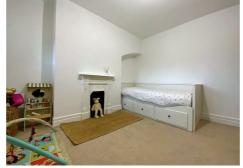

#### **Bedroom 2**

12' x 11'11 (3.66m x 3.63m)

#### Bedroom 3

11'11 x 11'11 (3.63m x 3.63m)