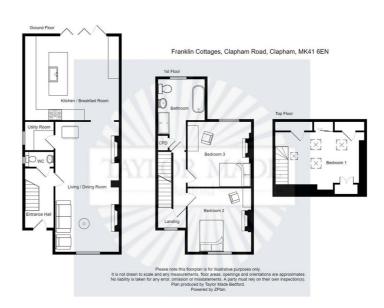

# Clapham Road, Clapham, Bedford, MK41 6EN £425,000 Freehold

A beautifully presented 3 bedroom extended semi detached cottage situated on the outskirts of the highly desirable village of Clapham. This stunning cottage has been superbly converted and extended to a high standard by the current owners whilst still retaining its original charm. Internally the property offers a welcoming entrance hall, cloakroom, utility room, a spacious 24ft bay fronted lounge/family room which leads through to a stunning, recently extended kitchen/dining room with velux windows and bi folding doors leading out to the rear garden.

On the first floor you will find 2 double bedrooms and a well presented modern family bath & shower room, then on the second floor a superbly converted and spacious master bedroom with velux windows and plenty of storage space to the eves. On the outside there is a fantastic west facing garden, mainly laid to lawn with a paved patio seating area ideal for outside entertaining and gated access leading to plenty of parking to the rear of the property.

### **Entrance Hall**

### Cloakroom

# Lounge/Family Room

24'2 x 11'11 (7.37m x 3.63m)

### Kitchen/Dining Room

18'5 x 16'8 (5.61m x 5.08m)

### **Utility Room**

5'11 x 4'7 (1.80m x 1.40m)

### **First Floor Landing**

### Bedroom 2

12' x 11'11 (3.66m x 3.63m)

### Bedroom 3

11'11 x 11'11 (3.63m x 3.63m)

### Bathroom/Shower Room

13'3 x 9'8 (4.04m x 2.95m)

### Master Bedroom

16'8 x 10'4 (5.08m x 3.15m)

### Front and Rear Gardens

### Parking to rear