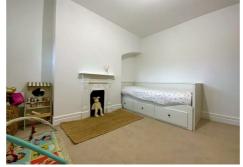

#### Bedroom 2

12' x 11'11 (3.66m x 3.63m)

# Bedroom 3

11'11 x 11'11 (3.63m x 3.63m)