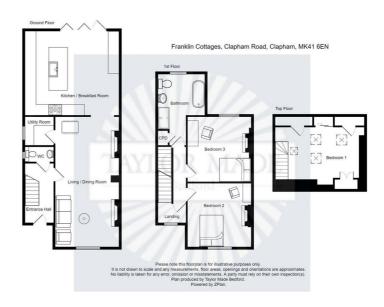

# Clapham Road, Clapham, Bedford, MK41 6EN Offers over £435,000 Freehold

A beautifully presented 3 bedroom extended semi detached cottage situated on the outskirts of the highly desirable village of Clapham. This stunning cottage has been superbly converted and extended to a high standard by the current owners whilst still retaining its original charm. Internally the property offers a welcoming entrance hall, cloakroom, utility room, a spacious 24ft bay fronted lounge/family room which leads through to a stunning, recently extended kitchen/dining room with velux windows and bi folding doors leading out to the rear garden.

On the first floor you will find 2 double bedrooms and a well presented modern family bath & shower room, then on the second floor a superbly converted and spacious master bedroom with velux windows and plenty of storage space to the eves. On the outside there is a fantastic west facing garden, mainly laid to lawn with a paved patio seating area ideal for outside entertaining and gated access leading to plenty of parking to the rear of the property.

#### **Entrance Hall**

# Lounge/Family Room

24'2 x 11'11 (7.37m x 3.63m)

# Kitchen/Dining Room

18'5 x 16'8 (5.61m x 5.08m)

## **Utility Room**

5'11 x 4'7 (1.80m x 1.40m)

## **First Floor Landing**

#### Bedroom 2

12' x 11'11 (3.66m x 3.63m)

# Bedroom 3

11'11 x 11'11 (3.63m x 3.63m)

#### Bathroom/Shower Room

13'3 x 9'8 (4.04m x 2.95m)

# **Second Floor:**

#### Master Bedroom

16'8 x 10'4 (5.08m x 3.15m)