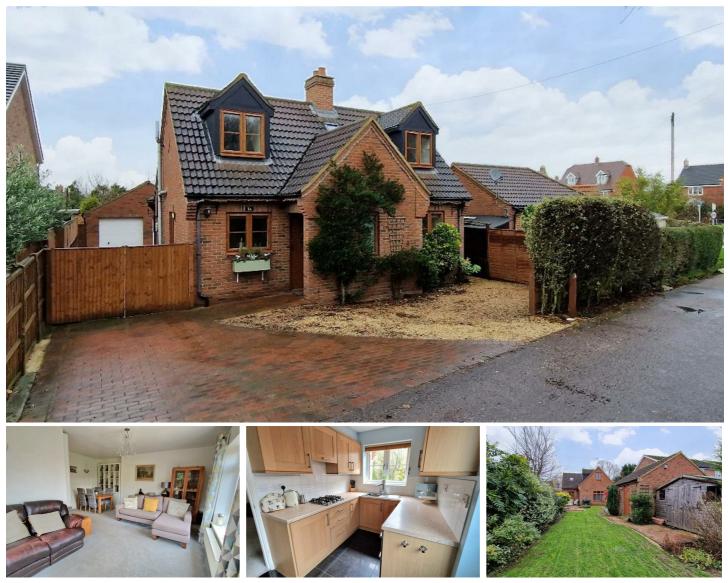

# Dane Lane, Wilstead, Bedford, MK45 3HT £425,000 Freehold

A beautifully presented individual 4 bedroom detached family home ideally located in this quiet cul de sac in the highly desirable village of Wilstead. This charming property offers spacious living accommodation across 2 floors including a large welcoming entrance hall, a superb lounge/dining room with French patio doors leading out to the garden, a well presented kitchen and a modern family bathroom with fully tiled marble walls. A spacious master bedroom is located on the ground floor, complete with an en suite and an impressive dressing room with fitted wardrobes that was formally a bedroom and could easily be reverted if required. Upstairs you will find a further 3 good sized bedrooms and a WC. Externally the property boasts a fantastically landscaped rear garden mainly laid to lawn with paved patio seating areas and to the front, a large paved driveway providing parking for numerous vehicles and a gated side driveway leading through to a detached double garage. Being just a short walk from all local amenities and with excellent road links, this stunning property makes the ideal family home.

## **Entrance Hall**

Lounge/Diner 17'2 x 17 (5.23m x 5.18m)

Kitchen 12'4 x 6'11 (3.76m x 2.11m)

#### **Family Bathroom**

Master Bedroom 11' x 8' (3.35m x 2.44m)

# En Suite

Dressing Room 8' x 6'9 (2.44m x 2.06m)