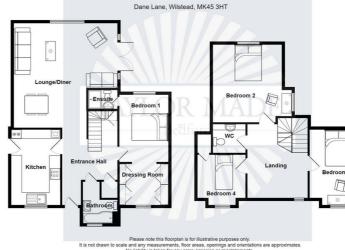

## **Entrance Hall**

Lounge/Diner 17'2 x 17 (5.23m x 5.18m)

Kitchen 12'4 x 6'11 (3.76m x 2.11m)

#### **Family Bathroom**

Master Bedroom 11' x 8' (3.35m x 2.44m)

# En Suite

Dressing Room 8' x 6'9 (2.44m x 2.06m)

### Landing

### Bedroom 2

13'9 (max) x 11'3 (4.19m (max) x 3.43m)

#### Bedroom 3

England & V

12'11 x 8'9 (3.94m x 2.67m)

Bedroom 4

**Rear Garden** 

Wilstead

W/C

7'10 x 7'1 (2.39m x 2.16m)

Driveway & Detached Double Garage

Wilstead is located just off the A6, Wilstead is a village with a shop, post office, pharmacy, two pubs and a village lower school. It has access to the A1