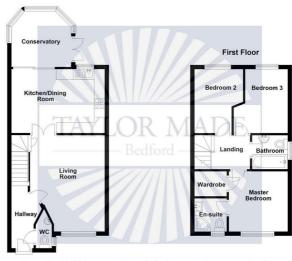

#### **Entrance Hall**

#### Cloakroom

# **Living Room**

15'2 x 11'9 (max) (4.62m x 3.58m (max))

# Kitchen/Dining Room

14'8 x 10'1 (4.47m x 3.07m)

# **Double Glazed Conservatory**

9'5 x 8'9 (2.87m x 2.67m)

# 1st Floor Landing

# Master Bedroom with Walk In Wardrobe

9'5 x 9'3 (2.87m x 2.82m)

#### **Ensuite**

5'2 x 5'2 (1.57m x 1.57m)

#### Bedroom 2

10'1 x 7'8 max (3.07m x 2.34m max)

### Bedroom 3

10'1 x 8'7 max (3.07m x 2.62m max)

# **Family Bathroom**

6'2 x 5'5 (1.88m x 1.65m)

# Ground Floor

Lytham Place, Great Denham

These particulars of sale are a general outline, acting as guidance only. All descriptions, dimensions and references to condition are given without responsibility falling upon the vendors or their agents. Taylor Made Residential has not tested any apparatus, equipment, fixtures or services. We have not sought to verify the legal title of the property, purchasers must obtain verification from their solicitor. This is offered for sale on a Subject to Contract and Without Prejudice basis 2023