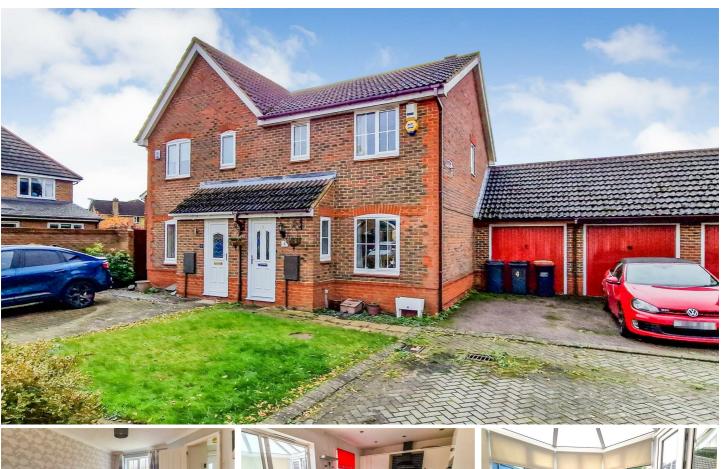

# Lytham Place, Great Denham, Bedford, MK40 4FA Offers invited £325,000 Freehold

A superb 3 bedroom semi detached property tucked away in this quiet cul de sac in the highly desirable village of Great Denham. This fantastic family home offers spacious living accommodation across 2 floors including a welcoming entrance hall, cloakroom, a light and airy lounge with doors leading through to a beautifully presented modern kitchen/dining room room with fitted appliances. Finishing off downstairs you will find a conservatory with French doors leading out to the garden. Upstairs there is a master bedroom with a fitted wardrobe & en suite, a further 2 generous sized bedrooms and the family bathroom. Externally the property offers a large enclosed garden with a paved patio seating area and to the front a driveaway leading to a single garage that can also be accessed via the garden. Being just a short walk to local shops, schools and the Great Denham Country Park, this property makes the ideal family