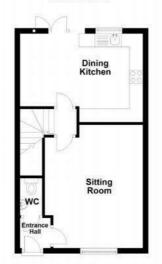

#### **Entrance hall**

# Cloakroom

#### Lounge

15'1" x 12'2" (4.60m x 3.73m)

# **Rear Lobby**

#### Kitchen/Diner

15'7" x 12'9" (4.75m x 3.89m)

#### **Ground Floor**

Total area: approx. 73.3 sq. metres (789.1 sq. feet)

These particulars of sale are a general outline, acting as guidance only. All descriptions, dimensions and references to condition are given without responsibility falling upon the vendors or their agents. Taylor Made Residential has not tested any apparatus, equipment, fixtures or services. We have not sought to verify the legal title of the property, purchasers must obtain verification from their solicitor. This is offered for sale on a Subject to Contract and Without Prejudice basis 2022.