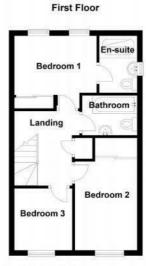

# First Floor Landing

#### Master Bedroom

12'0" x 9'10" (3.66m x 3.02m)

# En-suite

# Bedroom 2

10'10" x 8'1" (3.30m x 2.46m)

#### Bedroom 3

7'6" x 7'4" (2.29m x 2.26m)

#### **Bathroom**