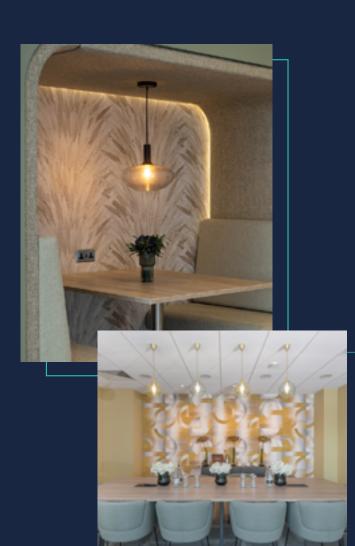

# Collaboration Spaces & Meeting Rooms

The light filled collaboration spaces will include stunning meeting rooms, interior designed business lounges and well placed breakout areas.