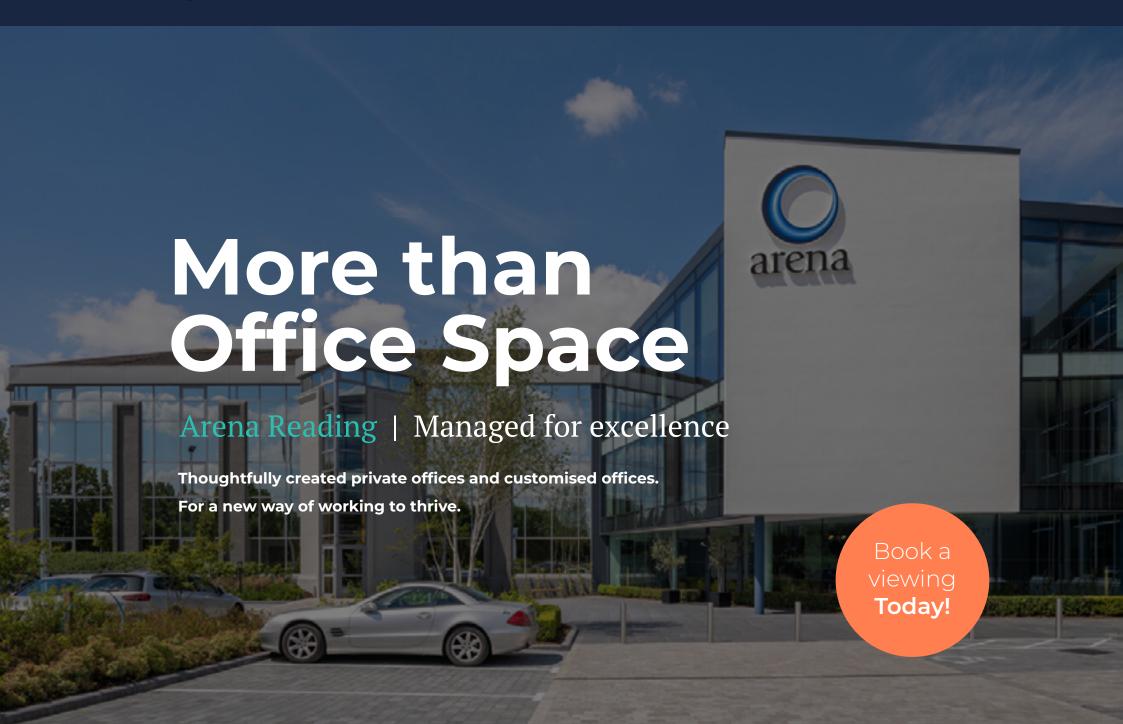

## Arena Reading

### 100 Berkshire Place, Winnersh RG41 5RD

Arena Reading offers three floors of premium workspace connected to an airy, glass-fronted business lounge and reception.

A range of office sizes are available, making the centre an ideal base for entrepreneurs, SMEs and corporates.

# Why Berkshire Place?

- Impressive & striking light-filled building.
- Contemporary office suites from 2 to 100 desks with individual climate control & air circulation.
- Interior designed collaboration areas with benches, pods & lounge areas for the exclusive use of our clients.
- Suite of beautiful meeting rooms with the latest state of the art technology & AV designed for innovation.
- Excellent central location of Winnersh Triangle, close to the train station and M4 motorway.
- A vibrant, inspiring & exclusive business community for clients & their teams to belong to.