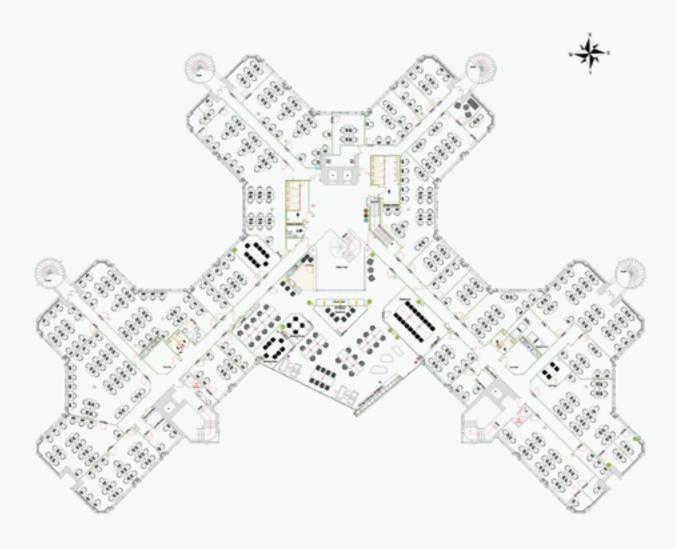

scale space to accommodate head office requirements. The bright open plan spaces allow for a bespoke configuration to suit our clients individual needs. With private kitchen and washrooms, they will provide a perfect environment for businesses looking for flexible space with privacy. Reduce your running costs, stay agile and retain your best talent.



# Safe working environments

Arena are committed to providing safe and flexible office environments that allow our clients to work with confidence and ease. Our priority now more than ever is to deliver space that enables our clients to stay agile and adapt to an everchanging landscape.









### **Ground Floor**

# Arena Reading FLOOR PLANS



### First Floor

# Arena Reading FLOOR PLANS



### Second Floor

# Arena Reading FLOOR PLANS



## Reading

100 Berkshire Place is located within the central 'Winnersh Triangle' piazza and within close proximity to the Holiday Inn, Gather & Gather café/ bar, WHSmith convenience store and direct access to Winnersh Triangle railway station. The Park has its own dedicated rail station, within a three minute walk, providing direct and frequent rail services to Central London and Reading, with trains running every 30 minutes. A Park & Ride scheme operates from directly opposite 100 Berkshire Place, providing a bus service into central Reading throughout the day.

- M4, Junction 10 **2.2 Miles**
- Heathrow Airport 24.3 Miles





Book a viewing **Today!** 



We would love to work with you please get in touch

0330 124 6598

arenaoffices.com