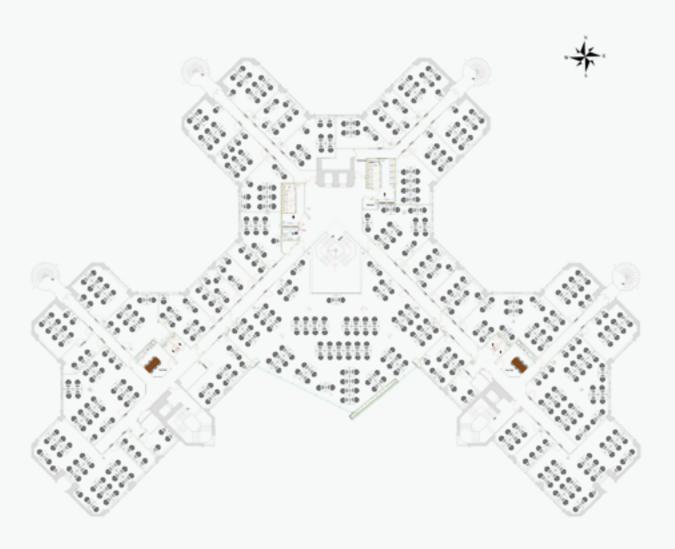

e

The centre will provide whole floors of large scale space to accommodate head office requirements. The bright open plan spaces allow for a bespoke configuration to suit our clients individual needs. With private kitchen and washrooms, they will provide a perfect environment for businesses looking for flexible space with privacy. Reduce your running costs, stay agile and retain your best talent.



# Safe working environments

Arena are committed to providing safe and flexible office environments that allow our clients to work with confidence and ease. Our priority now more than ever is to deliver space that enables our clients to stay agile and adapt to an everchanging landscape.









### **Ground Floor**

# Arena Reading FLOOR PLANS



### First Floor

# Arena Reading FLOOR PLANS



### Second Floor

# Arena Reading FLOOR PLANS



## Reading

100 Berkshire Place is located within the central 'Winnersh Triangle' piazza and within close proximity to the Holiday Inn, Gather & Gather café/ bar, WHSmith convenience store and direct access to Winnersh Triangle railway station. The Park has its own dedicated rail station, within a three minute walk, providing direct and frequent rail services to Central London and Reading, with trains running every 30 minutes. A Park & Ride scheme operates from directly opposite 100 Berkshire Place, providing a bus service into central Reading throughout the day.

- M4, Junction 10 **2.2 Miles**
- Heathrow Airport 24.3 Miles





Book a viewing **Today!** 



We would love to work with you please get in touch

0330 124 6598

arenaoffices.c