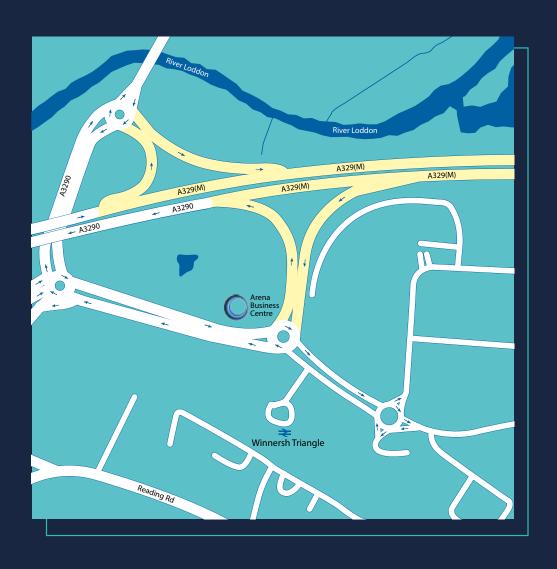

## Reading

100 Berkshire Place is located within the central 'Winnersh Triangle' piazza and within close proximity to the Holiday Inn, Gather & Gather café/ bar, WHSmith convenience store and direct access to Winnersh Triangle railway station. The Park has its own dedicated rail station, within a three minute walk, providing direct and frequent rail services to Central London and Reading, with trains running every 30 minutes. A Park & Ride scheme operates from directly opposite 100 Berkshire Place, providing a bus service into central Reading throughout the day.

- M4, Junction 10 **2.2 Miles**
- Heathrow Airport 24.3 Miles

Book a viewing **Today!** 

We would love to work with you please get in touch

0330 124 6598

arenaoffices.com