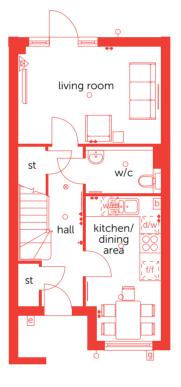

# GROUND FLOOR

Kitchen/ Dining Area 4.780m 2 (max) Living Room 5.275m 2

| 0  | smoke detector | ••               | double socket    |       | media pan   | el 🕅  | hot water  |
|----|----------------|------------------|------------------|-------|-------------|-------|------------|
| С  | ceiling light  |                  | telephone point  | _     | radiator    | g     | gas meter  |
| •  | thermostat     | $\bigtriangleup$ | TV aerial outlet | b     | boiler      | е     | electric m |
| 60 | me items show  | wn ir            | n this key may   | be su | ibject to c | hange | , and pos  |

| x 3.015m | 15'8" x 9'11" |
|----------|---------------|
| (max)    | (max) (max)   |
| x 3.270m | 17′4″ x 10′9″ |

cylinder e/s en suite

d/w dishwasher space f/f integrated fridge/freeze

meter W/m washing machine space outside light

positions could vary from those indicated on this floorplan. Please refer to Sales Advisor for details of your selected plot.