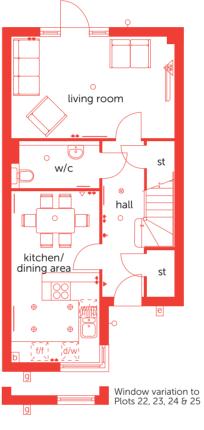

# THREE BEDROOM HOUSE PLOTS 2, 3, 4, 5, 6, 7, 8, 9 ,10 & 11

# GROUND FLOOR

Kitchen/ Dining Area 4.780m 2 (max) Living Room 5.275m 2

| 0  | smoke detector | ••               | double socket    |       | media pan   | el 🕅  | hot water  |
|----|----------------|------------------|------------------|-------|-------------|-------|------------|
| С  | ceiling light  |                  | telephone point  | _     | radiator    | g     | gas meter  |
| •  | thermostat     | $\bigtriangleup$ | TV aerial outlet | b     | boiler      | е     | electric m |
| 60 | me items show  | wn ir            | n this key may   | be su | ibject to c | hange | , and pos  |

Computer generated image shown opposite. External finishes, landscaping and configuration may vary from plot to plot. Please refer to Sales Advisor for further details. All dimensions are approximate and should not be used for carpet sizes, appliance spaces, or furniture. Furniture not to scale and all positions are indicative. Wardrobes are shown to suggest position only, and are not included as standard unless otherwise stated. We operate a policy of continuous improvement and individual features such as kitchen and bathroom layouts, doors, windows, garages and elevational treatments may vary from time to time. Consequently these particulars should be treated as general guidance only and do not constitute a contract, part of a contract or a warranty.

| x 3.015m | 15'8" x 9'11" |
|----------|---------------|
| (max)    | (max) (max)   |
| x 3.270m | 17′4″ x 10′9″ |