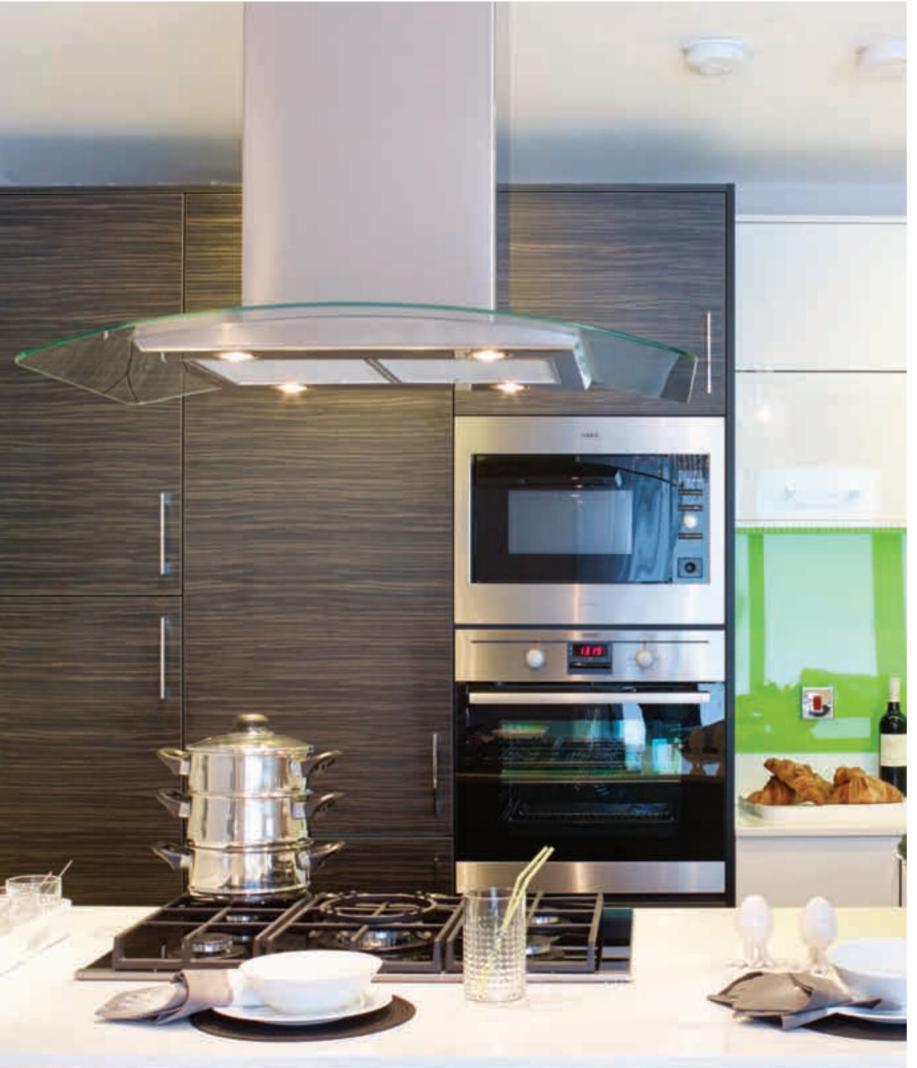

## Kitchen

- Custom designed fitted kitchen units with soft closing doors
- Stainless steel splashback
- $1\frac{1}{2}$  bowl stainless steel sink with chrome mixer tap
- Gas hob with electric oven
- Extractor hood
- Integrated fridge/freezer included
- Integrated dishwasher to 4 bedroom houses only
- Integrated washer/dryer to apartments, space only to houses