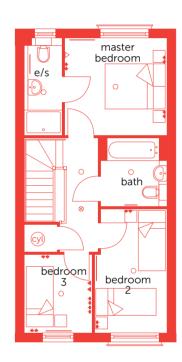

# FIRST FLOOR

| Master Bedroom | 3.980m x 3.270m | 13′1″ x 10′9′ |
|----------------|-----------------|---------------|
| Bedroom 2      | 4.080m x 2.875m | 13′5″ x 9′5″  |
| Bedroom 3      | 2.600m x 2.305m | 8′6″ x 7′7″   |

# FIRST FLOOR

| Master Bedroom | 3.305m x 3.130m | 10′10″ x 10′3″        |
|----------------|-----------------|-----------------------|
| Bedroom 2      | 4.000m x 2.325m | 13'2" x 7'8"<br>(max) |
| Bedroom 3      | 2.520m x 2.180m | 8′3″ x 7′2″t          |