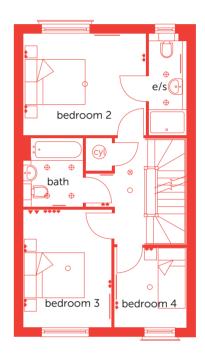

# FIRST FLOOR

| Master Bedroom | 3.980m x 3.270m | 13′1″ x 10′9′ |
|----------------|-----------------|---------------|
| Bedroom 2      | 4.080m x 2.875m | 13′5″ x 9′5″  |
| Bedroom 3      | 2.600m x 2.305m | 8′6″ x 7′7″   |

cylinder e/s en suite

d/w dishwasher space f/f integrated fridge/freeze

meter W/m washing machine space outside light

positions could vary from those indicated on this floorplan. Please refer to Sales Advisor for details of your selected plot.