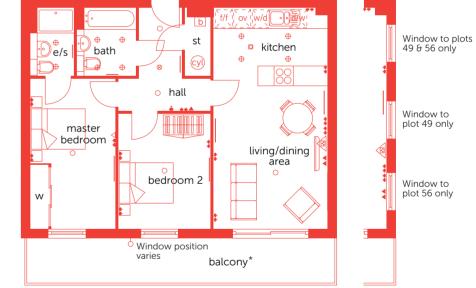

# 2 BEDROOM APARTMENT PLOTS 50 & 57

| Kitchen/Living/ |                 |  |
|-----------------|-----------------|--|
| Dining Area     | 7.172m x 3.680m |  |
| Master Bedroom  | 4.882m x 2.800m |  |
| Bedroom 2       | 3.742m x 2.990m |  |
|                 |                 |  |

### 2 BEDROOM APARTMENT PLOTS 47, 49, 54 & 56 Kitchon/Living/

| Kitchen/Living/ |                 |                        |
|-----------------|-----------------|------------------------|
| Dining Area     | 7.172m x 3.680m | 23'7" x 12'1"<br>(max) |
| Master Bedroom  | 4.882m x 2.800m | 16′0″ x 9′2″″          |
| Bedroom 2       | 3.742m x 2.990m | 12′3″ x 9′10″          |
|                 |                 |                        |

| 45 | ;  | 51 | - <b>77</b> | 50 |  |
|----|----|----|-------------|----|--|
|    | 46 | 47 | 48          | 49 |  |
|    |    |    |             |    |  |

First floor

57 56

Second floor

Specification, in tune with your lifestyle