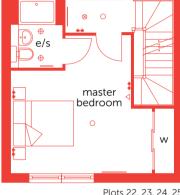

FOUR BEDROOM HOUSE PLOTS 22, 23, 24, 25, 59, 60, 61, 62, 63, 64, 65 & 66

# **GROUND FLOOR**

| Kitchen/    |               |
|-------------|---------------|
| Dining Area | 5.570m x 2.82 |
| Living Room | 5.275m x 3.27 |

# FIRST FLOOR

| 3.980m x 3.2 |
|--------------|
| 3.850m x 2.8 |
| 2.600m x 2.3 |
|              |

| $\otimes$ | smoke detector        | ÷     | thermostat      | $\triangle$ | TV aerial outlet | b     |
|-----------|-----------------------|-------|-----------------|-------------|------------------|-------|
| 0         | ceiling light         | ••    | double socket   | $\land$     | Media Panel      | 64    |
| $\oplus$  | recessed downlighters |       | telephone point | _           | radiator         | g     |
| So        | me items shown in t   | his k | ey may be sul   | oject t     | o change, and    | l pos |
|           |                       |       |                 |             |                  |       |

Computer generated image shown opposite. External finishes, landscaping and configuration may vary from plot to plot. Please refer to Sales Advisor for further details. All dimensions are approximate and should not be used for carpet sizes, appliance spaces, or furniture. Furniture not to scale and all positions are indicative. Wardrobes are shown to suggest position only, and are not included as standard unless otherwise stated. We operate a policy of continuous improvement and individual features such as kitchen and bathroom layouts, doors, windows, garages and elevational treatments may vary from time to time. Consequently these particulars should be treated as general guidance only and do not constitute a contract, part of a contract or a warranty.

Plots 22, 23, 24, 25, 59, 60, 61, 62 & 63

Plots 64, 65 & 66

820m 18'3" x 9'3" <sub>(max)</sub> (max) 270m 17'4" x 10'9"