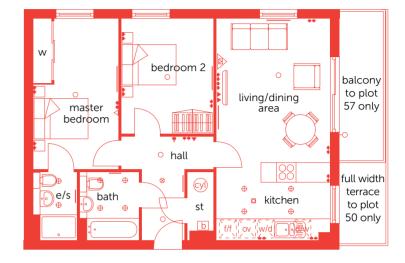

# 2 BEDROOM APARTMENT PLOTS 50 & 57

| Kitchen/Living/ |                 |  |
|-----------------|-----------------|--|
| Dining Area     | 7.172m x 3.680m |  |
| Master Bedroom  | 4.882m x 2.800m |  |
| Bedroom 2       | 3.742m x 2.990m |  |
|                 |                 |  |