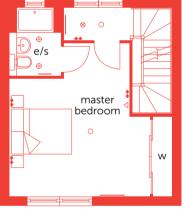

# SECOND FLOOR

| .270m | 13'1" x 10'9" | Master Bedroom      |                                |                              |
|-------|---------------|---------------------|--------------------------------|------------------------------|
| .855m | 12'8" x 9'4"  | Plots 22-25 & 59-63 | 5.275m x 4.480m                | 17'4" x 14'9"<br>(max) (max) |
| .325m | 8'7" x 7'8"   | Plots 64, 65 & 66   | 5.275m x 5.000m<br>(max) (max) | 17'4" x 16'5"<br>(max) (max) |

e electric meter w wardrobe d/w integrated dishwasher hot water cylinder e/s en suite

gas meter St cupboard W/m; washing machine space

positions could vary from those indicated on this floorplan. Please refer to Sales Advisor for details of your selected plot.