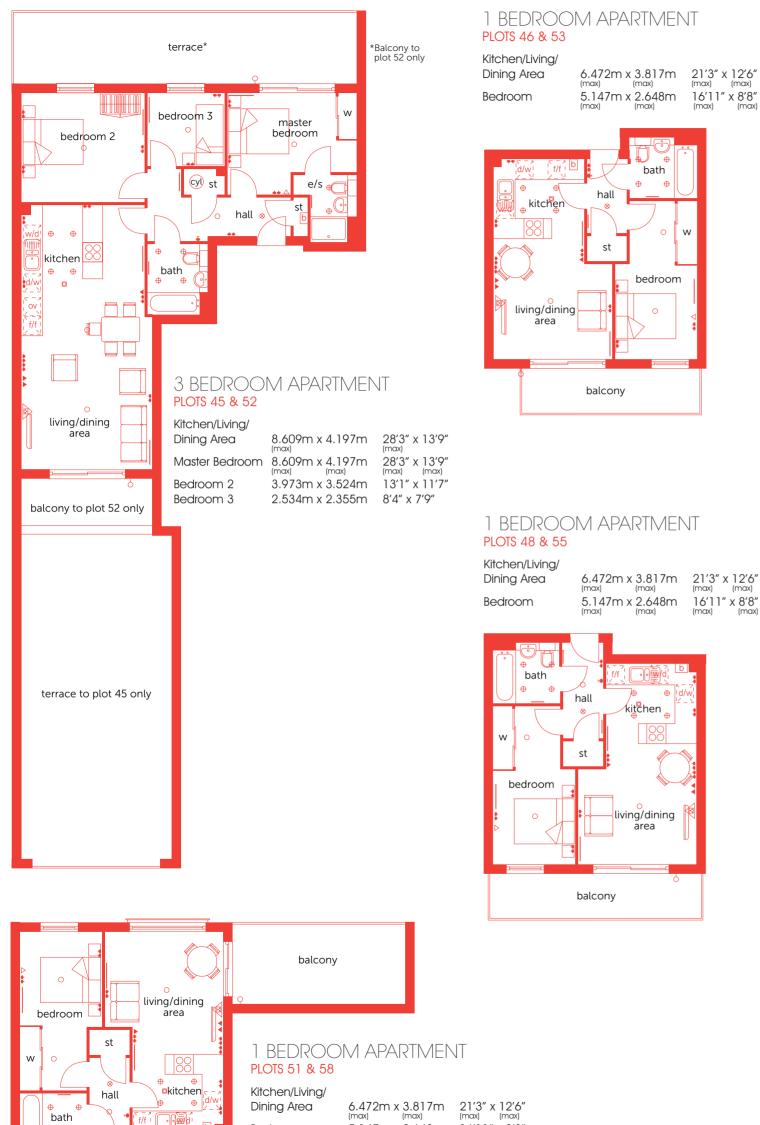

Cleverly designed to maximise light and space, this collection of one, two and three bedroom apartments offers substantial open plan living areas, well proportioned bedrooms and generous outside spaces in the form of private balconies and terraces.

Bedroom

(max) (max) (max) (max) 5.147m x 2.648m 16'11" x 8'8"

(max)

bath

# 2 BEDROOM APARTMENT PLOTS 50 & 57

| Kitchen/Living/ |                 |  |
|-----------------|-----------------|--|
| Dining Area     | 7.172m x 3.680m |  |
| Master Bedroom  | 4.882m x 2.800m |  |
| Bedroom 2       | 3.742m x 2.990m |  |
|                 |                 |  |

1 BEDROOM APARTMENT

| (itchen/Living/ |                                |                              |
|-----------------|--------------------------------|------------------------------|
| Dining Area     | 6.472m x 3.817m<br>(max) (max) | 21'3" x 12'6'<br>(max) (max) |
| Bedroom         | 5.147m x 2.648m                | 16'11" x 8'8'                |

kitchen

living/dining area

hath

bedroom

### 2 BEDROOM APARTMENT PLOTS 47, 49, 54 & 56 Kitchon/Living/

| Kitchen/Living/ |                 |                        |
|-----------------|-----------------|------------------------|
| Dining Area     | 7.172m x 3.680m | 23'7" x 12'1"<br>(max) |
| Master Bedroom  | 4.882m x 2.800m | 16′0″ x 9′2″″          |
| Bedroom 2       | 3.742m x 2.990m | 12′3″ x 9′10″          |
|                 |                 |                        |

| 45 | ;  | 51 | - <b>77</b> | 50 |  |
|----|----|----|-------------|----|--|
|    | 46 | 47 | 48          | 49 |  |
|    |    |    |             |    |  |

First floor

57 56

Second floor

Specification, in tune with your lifestyle