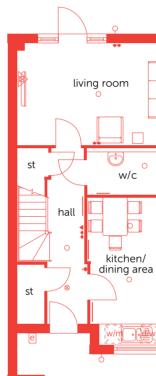

# GROUND FLOOR

Kitchen/ Dining Area 4.780m 2 (max) Living Room 5.275m 2

| 0  | smoke detector | ••               | double socket    |       | media pan   | el 🕅  | hot water  |
|----|----------------|------------------|------------------|-------|-------------|-------|------------|
| С  | ceiling light  |                  | telephone point  | _     | radiator    | g     | gas meter  |
| •  | thermostat     | $\bigtriangleup$ | TV aerial outlet | b     | boiler      | е     | electric m |
| 60 | me items show  | wn ir            | n this key may   | be su | ibject to c | hange | , and pos  |

Computer generated image shown opposite. External finishes, landscaping and configuration may vary from plot to plot. Please refer to Sales Advisor for further details. All dimensions are approximate and should not be used for carpet sizes, appliance spaces, or furniture. Furniture not to scale and all positions are indicative. Wardrobes are shown to suggest position only, and are not included as standard unless otherwise stated. We operate a policy of continuous improvement and individual features such as kitchen and bathroom layouts, doors, windows, garages and elevational treatments may vary from time to time. Consequently these particulars should be treated as general guidance only and do not constitute a contract, part of a contract or a warranty.

cylinder e/s en suite

d/w dishwasher space f/f integrated fridge/freeze

meter W/m washing machine space outside light

positions could vary from those indicated on this floorplan. Please refer to Sales Advisor for details of your selected plot.