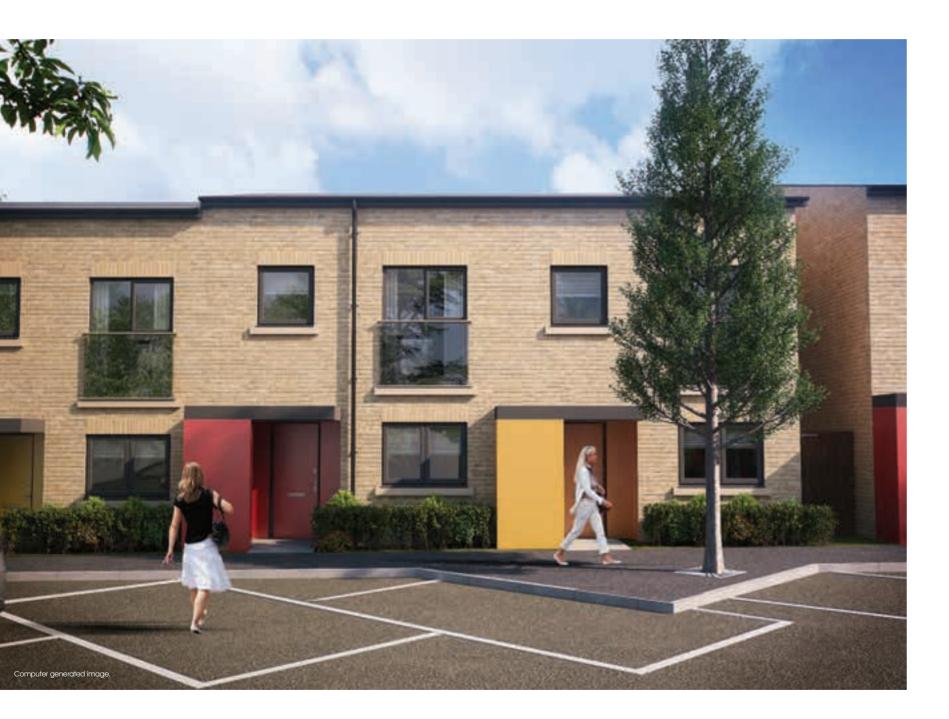

Extending over two or three storeys, each of the three and four bedroom houses at Marconi Evolution offers a spacious, open plan kitchen/diner alongside a bright living room. Every master bedroom also comes complete with its own en suite.

Computer generated image shown opposite. External finishes, landscaping and configuration may vary from plot to plot. Please refer to Sales Advisor for further details. All dimensions are approximate and should not be used for carpet sizes, appliance spaces, or furniture. Furniture not to scale and all positions are indicative. Wardrobes are shown to suggest position only, and are not included as standard unless otherwise stated. We operate a policy of continuous improvement and individual features such as kitchen and bathroom layouts, doors, windows, garages and elevational treatments may vary from time to time. Consequently these particulars should be treated as general guidance only and do not constitute a contract, part of a contract or a warranty.