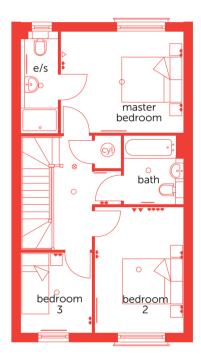

# FIRST FLOOR

| Master Bedroom | 3.980m x 3.270m | 13′1″ x 10′9′ |
|----------------|-----------------|---------------|
| Bedroom 2      | 4.080m x 2.875m | 13′5″ x 9′5″  |
| Bedroom 3      | 2.600m x 2.305m | 8′6″ x 7′7″   |

cylinder e/s en suite

d/w dishwasher space f/f integrated fridge/freeze

meter W/m washing machine space outside light

positions could vary from those indicated on this floorplan. Please refer to Sales Advisor for details of your selected plot.