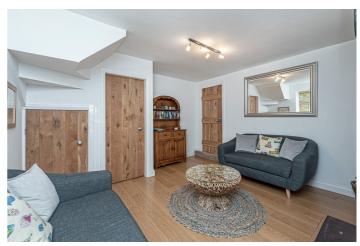

The accommodation briefly comprises Entrance Hall, Kitchen, Sitting Room, Lounge, Family Bathroom and 3rd bedroom to the Ground Floor. 2 Bedrooms and En-suite WC to the First Floor. Outside there is a decked sitting out area and the essential store room for beach paraphernalia.

## **Ground Floor**

Hall 2.00m x 2.30m Family Bathroom 2.00m x 2.20m Sitting Room 3.80m x 3.90m Kitchen 4.00m x 2.10m Lounge 4.40m x 3.30m Bedroom 3 3.00m x 1.80m