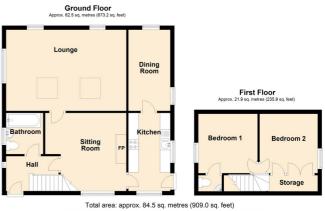

The accommodation briefly comprises Entrance Hall, Kitchen, Sitting Room, Lounge, Family Bathroom and 3rd bedroom to the Ground Floor. 2 Bedrooms and En-suite WC to the First Floor. Outside there is a decked sitting out area and the essential store room for beach paraphernalia.

## **Ground Floor**

Hall 2.00m x 2.30m Family Bathroom 2.00m x 2.20m Sitting Room 3.80m x 3.90m Kitchen 4.00m x 2.10m Lounge 4.40m x 3.30m Bedroom 3 3.00m x 1.80m

## First Floor

Bedroom 1 2.90m x 2.90m (Ensuite WC) Bedroom 2 2.90m x 2.90m