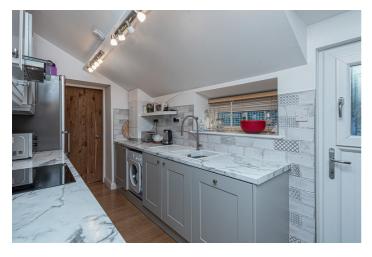

The accommodation briefly comprises Entrance Hall, Kitchen, Sitting Room, Lounge, Family Bathroom and 3rd bedroom to the Ground Floor. 2 Bedrooms and En-suite WC to the First Floor. Outside there is a decked sitting out area and the essential store room for beach paraphernalia.

## **Ground Floor**

Hall 2.00m x 2.30m Family Bathroom 2.00m x 2.20m Sitting Room 3.80m x 3.90m Kitchen 4.00m x 2.10m Lounge 4.40m x 3.30m Bedroom 3 3.00m x 1.80m