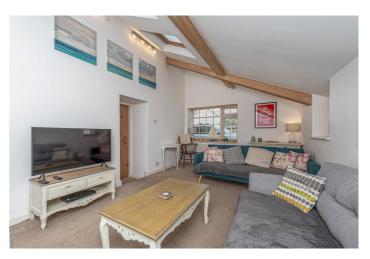

The accommodation briefly comprises Entrance Hall, Kitchen, Sitting Room, Lounge, Family Bathroom and 3rd bedroom to the Ground Floor. 2 Bedrooms and En-suite WC to the First Floor. Outside there is a decked sitting out area and the essential store room for beach paraphernalia.

## **Ground Floor**

Hall 2.00m x 2.30m Family Bathroom 2.00m x 2.20m Sitting Room 3.80m x 3.90m Kitchen 4.00m x 2.10m Lounge 4.40m x 3.30m Bedroom 3 3.00m x 1.80m