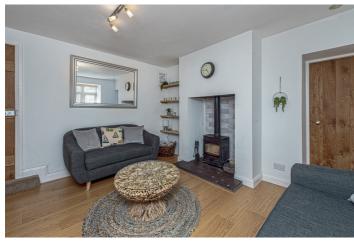

The accommodation briefly comprises Entrance Hall, Kitchen, Sitting Room, Lounge, Family Bathroom and 3rd bedroom to the Ground Floor. 2 Bedrooms and En-suite WC to the First Floor. Outside there is a decked sitting out area and the essential store room for beach paraphernalia.

## **Ground Floor**

Hall 2.00m x 2.30m Family Bathroom 2.00m x 2.20m Sitting Room 3.80m x 3.90m Kitchen 4.00m x 2.10m Lounge 4.40m x 3.30m Bedroom 3 3.00m x 1.80m