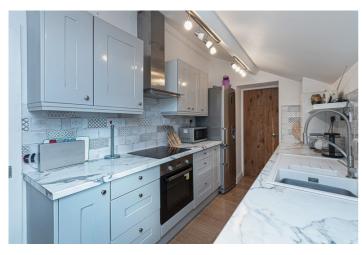

The accommodation briefly comprises Entrance Hall, Kitchen, Sitting Room, Lounge, Family Bathroom and 3rd bedroom to the Ground Floor. 2 Bedrooms and En-suite WC to the First Floor. Outside there is a decked sitting out area and the essential store room for beach paraphernalia.

## **Ground Floor**

Hall 2.00m x 2.30m Family Bathroom 2.00m x 2.20m Sitting Room 3.80m x 3.90m Kitchen 4.00m x 2.10m Lounge 4.40m x 3.30m Bedroom 3 3.00m x 1.80m