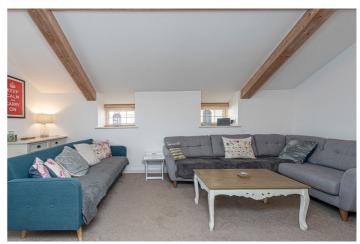

The accommodation briefly comprises Entrance Hall, Kitchen, Sitting Room, Lounge, Family Bathroom and 3rd bedroom to the Ground Floor. 2 Bedrooms and En-suite WC to the First Floor. Outside there is a decked sitting out area and the essential store room for beach paraphernalia.

## First Floor

Bedroom 1 2.90m x 2.90m (Ensuite WC) Bedroom 2 2.90m x 2.90m