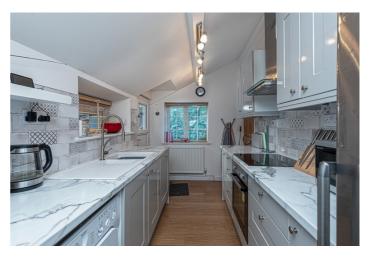

The accommodation briefly comprises Entrance Hall, Kitchen, Sitting Room, Lounge, Family Bathroom and 3rd bedroom to the Ground Floor. 2 Bedrooms and En-suite WC to the First Floor. Outside there is a decked sitting out area and the essential store room for beach paraphernalia.

## **Ground Floor**

Hall 2.00m x 2.30m Family Bathroom 2.00m x 2.20m Sitting Room 3.80m x 3.90m Kitchen 4.00m x 2.10m Lounge 4.40m x 3.30m Bedroom 3 3.00m x 1.80m