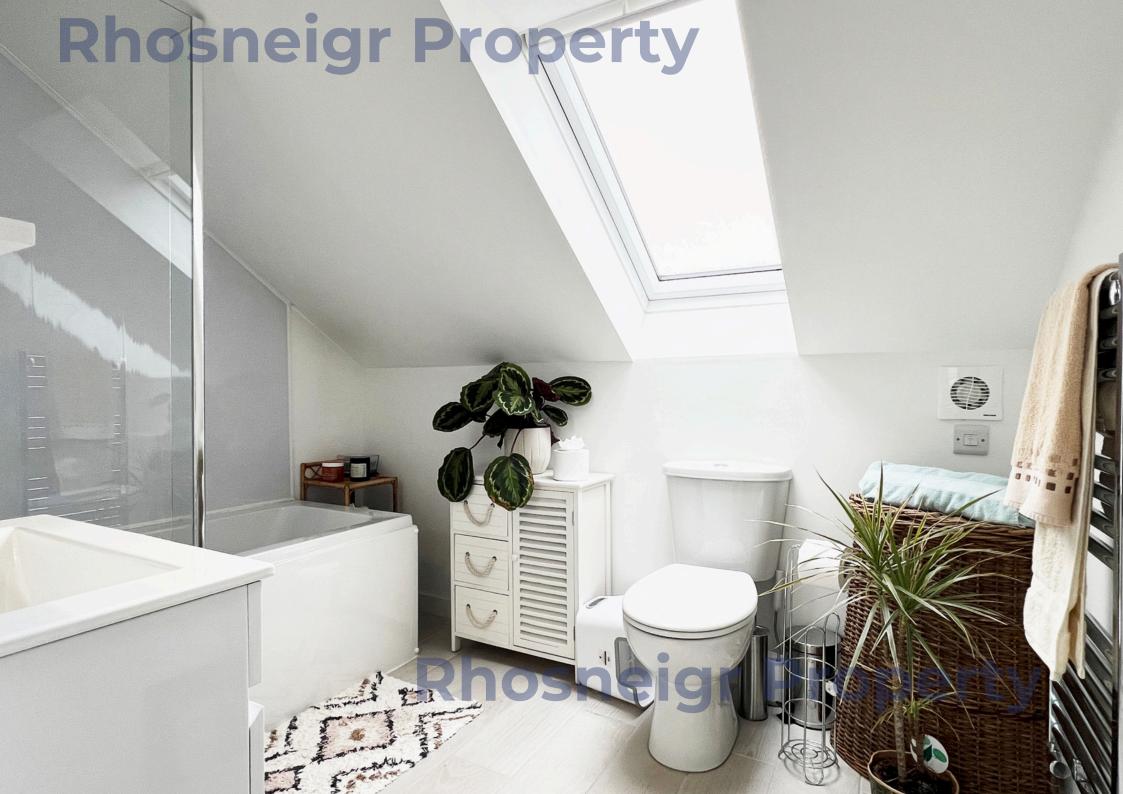

## **Key features**

- Exceptional detached house
- 4 double bedrooms
- Extensively renovated
- Distant sea views
- 2 ground floor beds & shower
- Spacious lounge
- Fabulous family dining-kitchen
- Utility; Large store/study
- 2 first floor beds
- Bathroom + en suite

As can be seen on the floor plan, the property comprises, on the GROUND FLOOR: a spacious L-shaped hall with engineered wood flooring, cloaks area, spindled staircase and ample space for furniture; good sized lounge with log burning stove and tri-fold doors opening to the fabulous courtyard; dining-kitchen with modern two-tone finish, integral electric double oven, induction hob and dishwasher; open plan sitting area to kitchen with roof light providing ample daylight and with door to the store/study which has direct access to outside; utility room with space for a number of appliances, boiler and cupboards; 2 ground floor double bedroom and a modern shower room. On the FIRST FLOOR: 1 double bedroom with dual aspect at front and built-in wardrobe; a further double bedroom at the rear with built-in wardrobe, superb distant views to the sea and a modern en suite shower room. The delightful main bathroom includes an L-shaped bath with shower above and glass screen. There is a good sized storage cupboard off the landing.