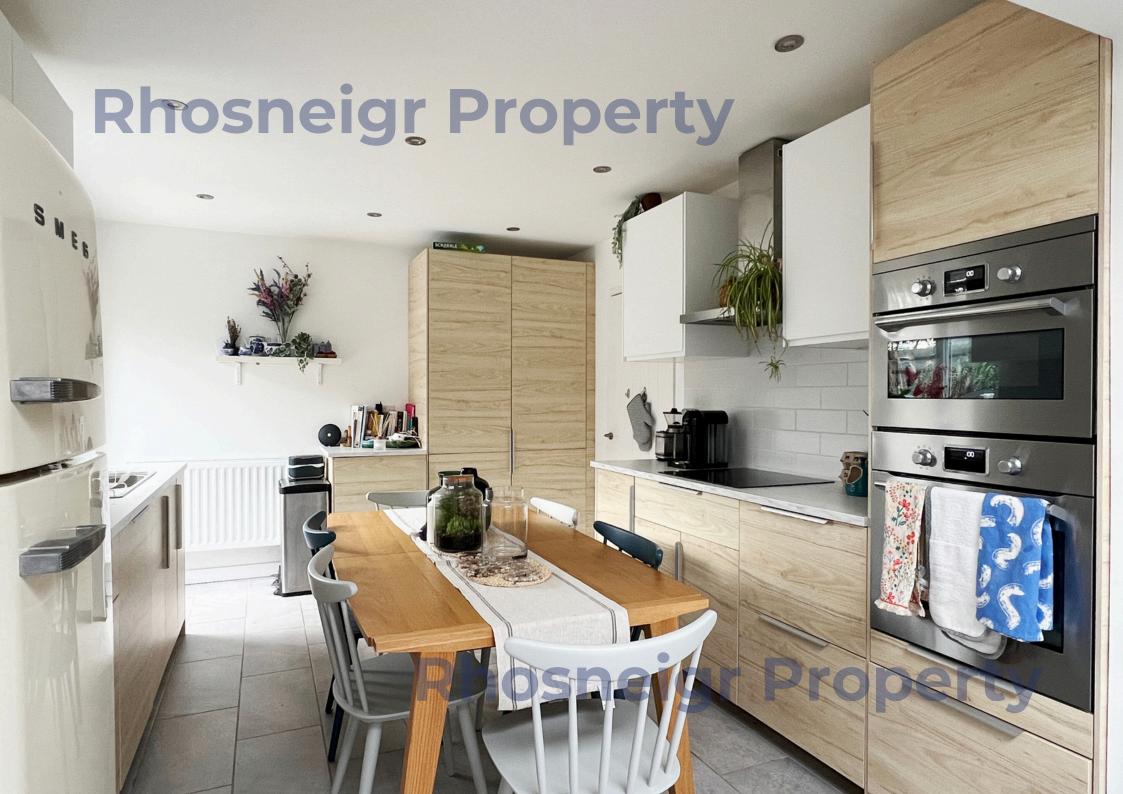

As can be seen on the floor plan, the property comprises, on the GROUND FLOOR: a spacious L-shaped hall with engineered wood flooring, cloaks area, spindled staircase and ample space for furniture; good sized lounge with log burning stove and tri-fold doors opening to the fabulous courtyard; dining-kitchen with modern two-tone finish, integral electric double oven, induction hob and dishwasher; open plan sitting area to kitchen with roof light providing ample daylight and with door to the store/study which has direct access to outside; utility room with space for a number of appliances, boiler and cupboards; 2 ground floor double bedroom and a modern shower room. On the FIRST FLOOR: 1 double bedroom with dual aspect at front and built-in wardrobe; a further double bedroom at the rear with built-in wardrobe, superb distant views to the sea and a modern en suite shower room. The delightful main bathroom includes an L-shaped bath with shower above and glass screen. There is a good sized storage cupboard off the landing.