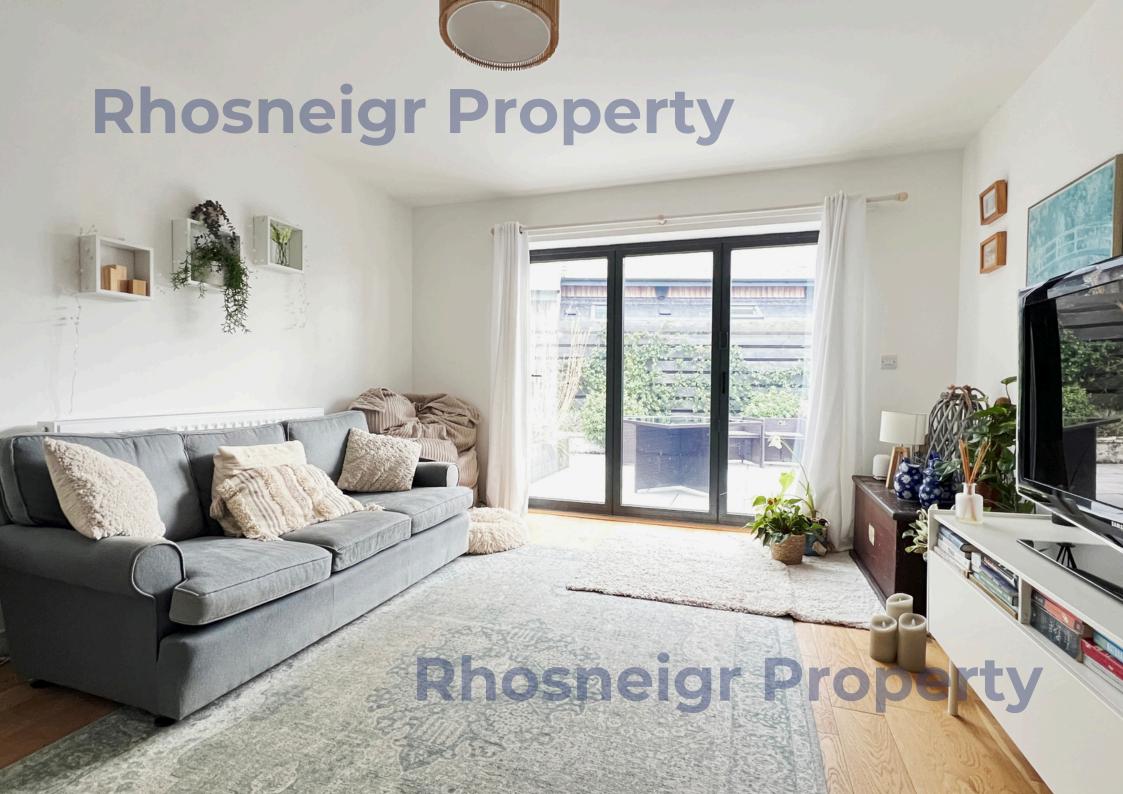

A truly exceptional detached house offering spacious accommodation with 4 double bedrooms. With the benefit of ground floor living, sleeping and shower room facilities in addition to first floor bedrooms and bathrooms, this is a perfect residence for anyone. Located on a small development within a short walk of the local convenience store and with fabulous walks to Rhosneigr and Lake Maelog. A viewing of this beautiful property is essential to fully appreciate the extensive renovation and high quality finish that has been undertaken.

As can be seen on the floor plan, the property comprises, on the GROUND FLOOR: a spacious L-shaped hall with engineered wood flooring, cloaks area, spindled staircase and ample space for furniture; good sized lounge with log burning stove and tri-fold doors opening to the fabulous courtyard; dining-kitchen with modern two-tone finish, integral electric double oven, induction hob and dishwasher; open plan sitting area to kitchen with roof light providing ample daylight and with door to the store/study which has direct access to outside; utility room with space for a number of appliances, boiler and cupboards; 2 ground floor double bedroom and a modern shower room. On the FIRST FLOOR: 1 double bedroom with dual aspect at front and built-in wardrobe; a further double bedroom at the rear with built-in wardrobe, superb distant views to the sea and a modern en suite shower room. The delightful main bathroom includes an L-shaped bath with shower above and glass screen. There is a good sized storage cupboard off the landing.