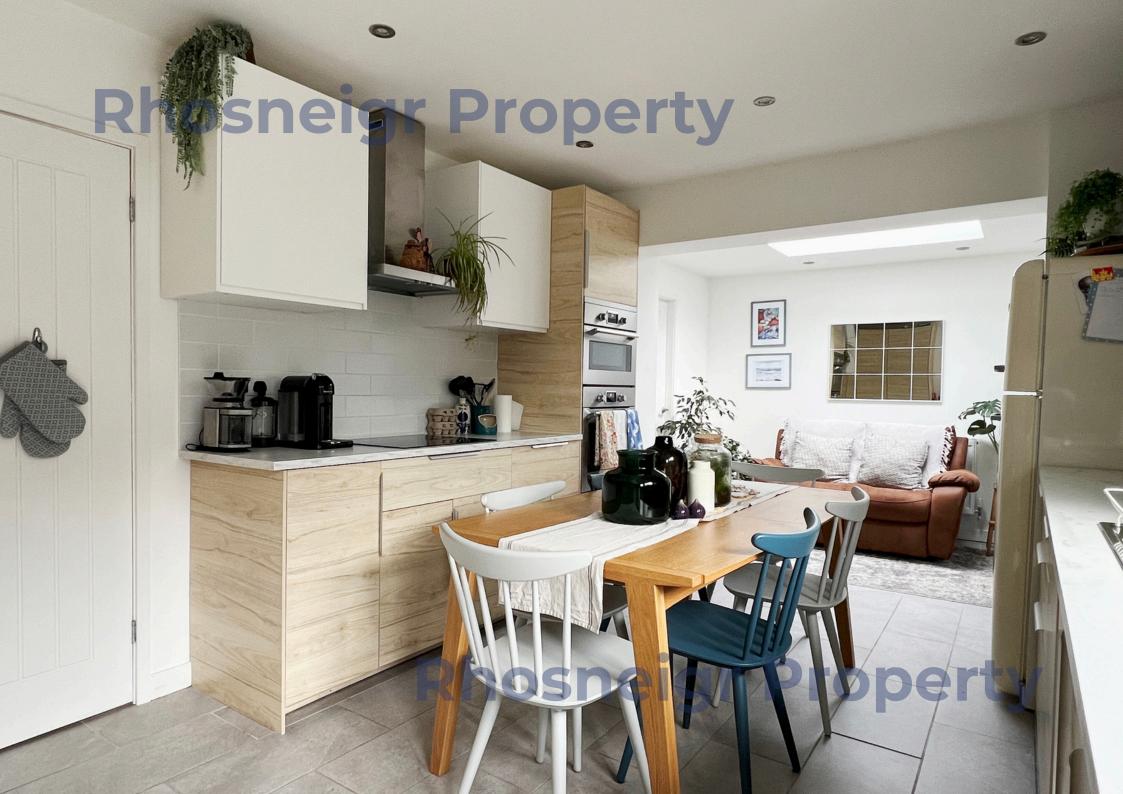

As can be seen on the floor plan, the property comprises, on the GROUND FLOOR: a spacious L-shaped hall with engineered wood flooring, cloaks area, spindled staircase and ample space for furniture; good sized lounge with log burning stove and tri-fold doors opening to the fabulous courtyard; dining-kitchen with modern two-tone finish, integral electric double oven, induction hob and dishwasher; open plan sitting area to kitchen with roof light providing ample daylight and with door to the store/study which has direct access to outside; utility room with space for a number of appliances, boiler and cupboards; 2 ground floor double bedroom and a modern shower room. On the FIRST FLOOR: 1 double bedroom with dual aspect at front and built-in wardrobe; a further double bedroom at the rear with built-in wardrobe, superb distant views to the sea and a modern en suite shower room. The delightful main bathroom includes an L-shaped bath with shower above and glass screen. There is a good sized storage cupboard off the landing.