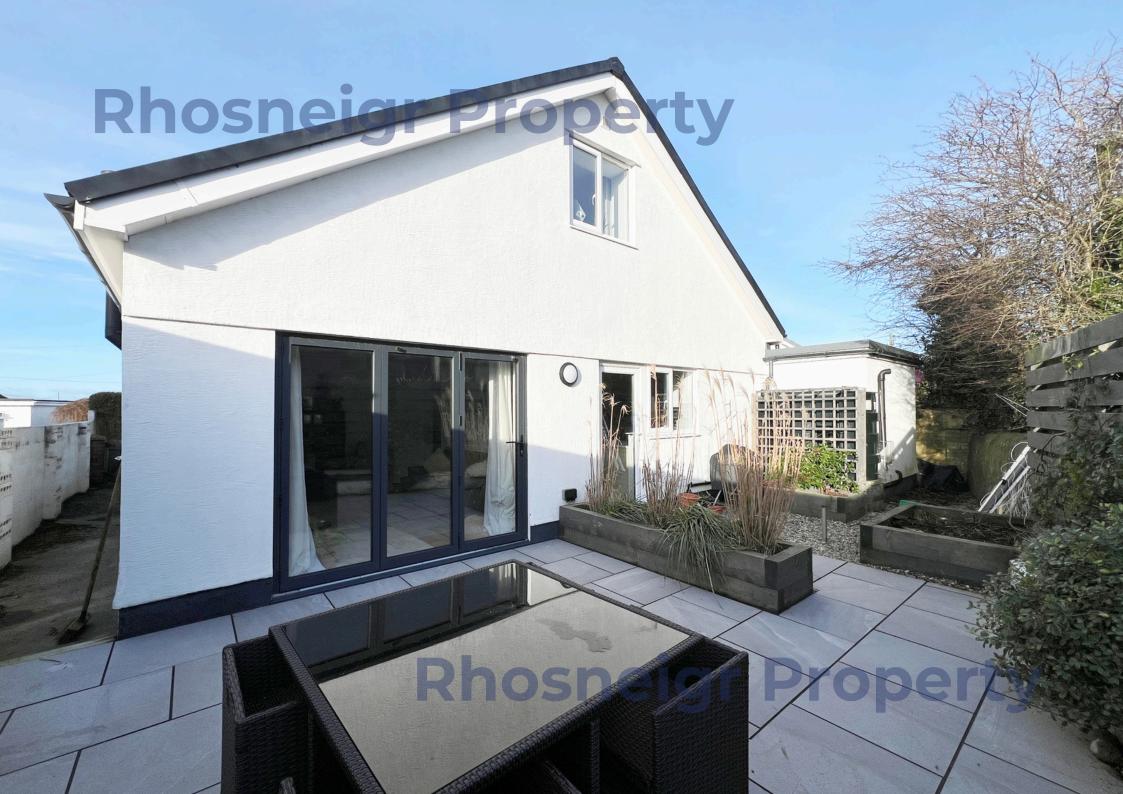

As can be seen on the floor plan, the property comprises, on the GROUND FLOOR: a spacious L-shaped hall with engineered wood flooring, cloaks area, spindled staircase and ample space for furniture; good sized lounge with log burning stove and tri-fold doors opening to the fabulous courtyard; dining-kitchen with modern two-tone finish, integral electric double oven, induction hob and dishwasher; open plan sitting area to kitchen with roof light providing ample daylight and with door to the store/study which has direct access to outside; utility room with space for a number of appliances, boiler and cupboards; 2 ground floor double bedroom and a modern shower room. On the FIRST FLOOR: 1 double bedroom with dual aspect at front and built-in wardrobe; a further double bedroom at the rear with built-in wardrobe, superb distant views to the sea and a modern en suite shower room. The delightful main bathroom includes an L-shaped bath with shower above and glass screen. There is a good sized storage cupboard off the landing.