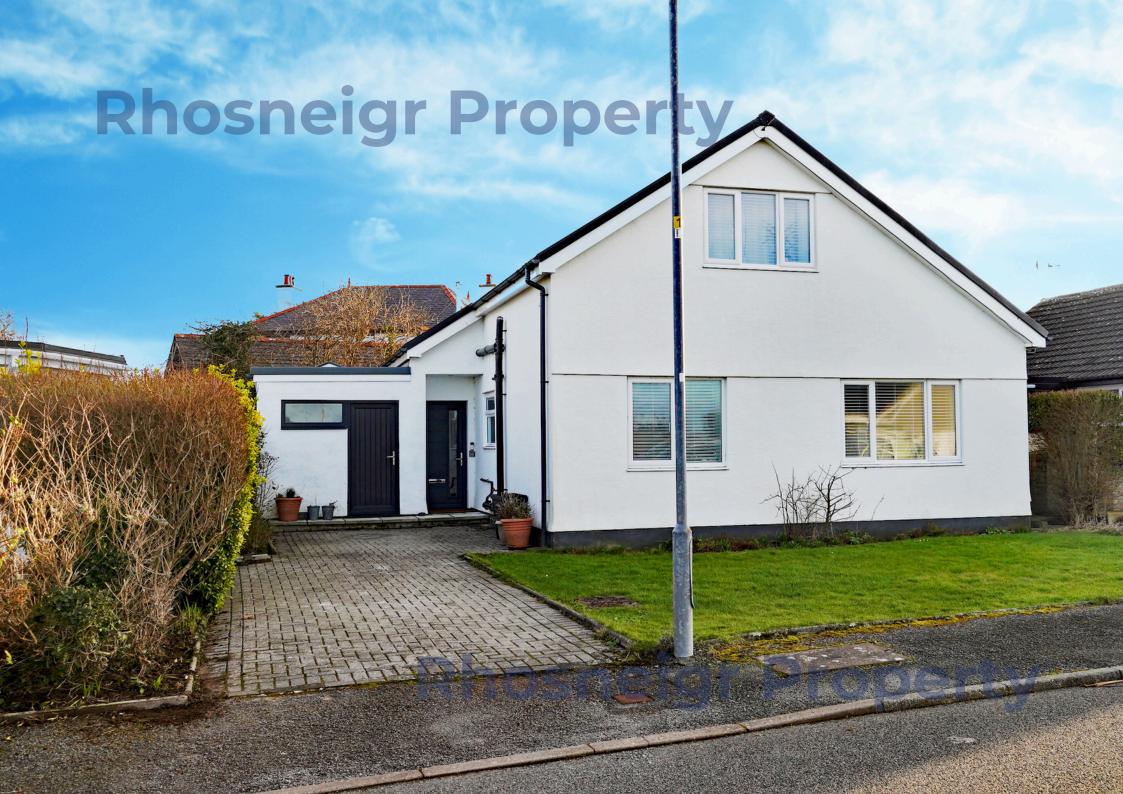

A truly exceptional detached house offering spacious accommodation with 4 double bedrooms. With the benefit of ground floor living, sleeping and shower room facilities in addition to first floor bedrooms and bathrooms, this is a perfect residence for anyone. Located on a small development within a short walk of the local convenience store and with fabulous walks to Rhosneigr and Lake Maelog. A viewing of this beautiful property is essential to fully appreciate the extensive renovation and high quality finish that has been undertaken.

As can be seen on the floor plan, the property comprises, on the GROUND FLOOR: a spacious L-shaped hall with engineered wood flooring, cloaks area, spindled staircase and ample space for furniture; good sized lounge with log burning stove and tri-fold doors opening to the fabulous courtyard; dining-kitchen with modern two-tone finish, integral electric double oven, induction hob and dishwasher; open plan sitting area to kitchen with roof light providing ample daylight and with door to the store/study which has direct access to outside; utility room with space for a number of appliances, boiler and cupboards; 2 ground floor double bedroom and a modern shower room. On the FIRST FLOOR: 1 double bedroom with dual aspect at front and built-in wardrobe; a further double bedroom at the rear with built-in wardrobe, superb distant views to the sea and a modern en suite shower room. The delightful main bathroom includes an L-shaped bath with shower above and glass screen. There is a good sized storage cupboard off the landing.