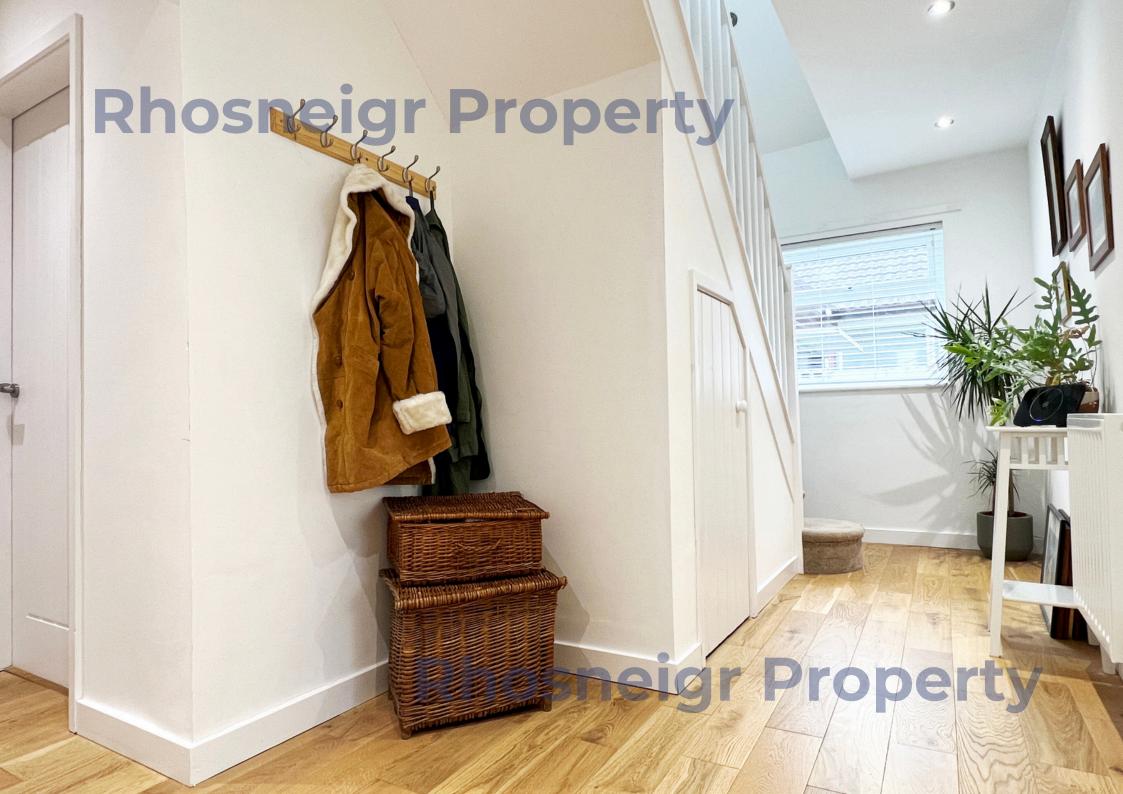

As can be seen on the floor plan, the property comprises, on the GROUND FLOOR: a spacious L-shaped hall with engineered wood flooring, cloaks area, spindled staircase and ample space for furniture; good sized lounge with log burning stove and tri-fold doors opening to the fabulous courtyard; dining-kitchen with modern two-tone finish, integral electric double oven, induction hob and dishwasher; open plan sitting area to kitchen with roof light providing ample daylight and with door to the store/study which has direct access to outside; utility room with space for a number of appliances, boiler and cupboards; 2 ground floor double bedroom and a modern shower room. On the FIRST FLOOR: 1 double bedroom with dual aspect at front and built-in wardrobe; a further double bedroom at the rear with built-in wardrobe, superb distant views to the sea and a modern en suite shower room. The delightful main bathroom includes an L-shaped bath with shower above and glass screen. There is a good sized storage cupboard off the landing.