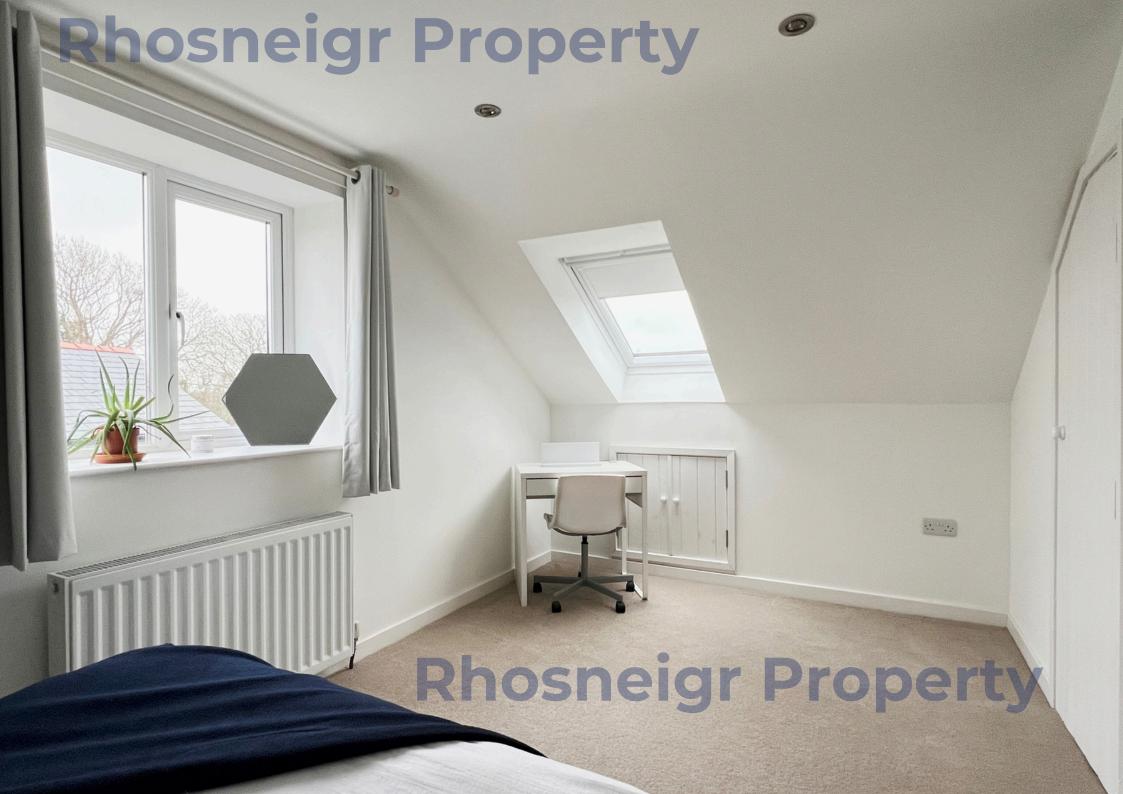

As can be seen on the floor plan, the property comprises, on the GROUND FLOOR: a spacious L-shaped hall with engineered wood flooring, cloaks area, spindled staircase and ample space for furniture; good sized lounge with log burning stove and tri-fold doors opening to the fabulous courtyard; dining-kitchen with modern two-tone finish, integral electric double oven, induction hob and dishwasher; open plan sitting area to kitchen with roof light providing ample daylight and with door to the store/study which has direct access to outside; utility room with space for a number of appliances, boiler and cupboards; 2 ground floor double bedroom and a modern shower room. On the FIRST FLOOR: 1 double bedroom with dual aspect at front and built-in wardrobe; a further double bedroom at the rear with built-in wardrobe, superb distant views to the sea and a modern en suite shower room. The delightful main bathroom includes an L-shaped bath with shower above and glass screen. There is a good sized storage cupboard off the landing.