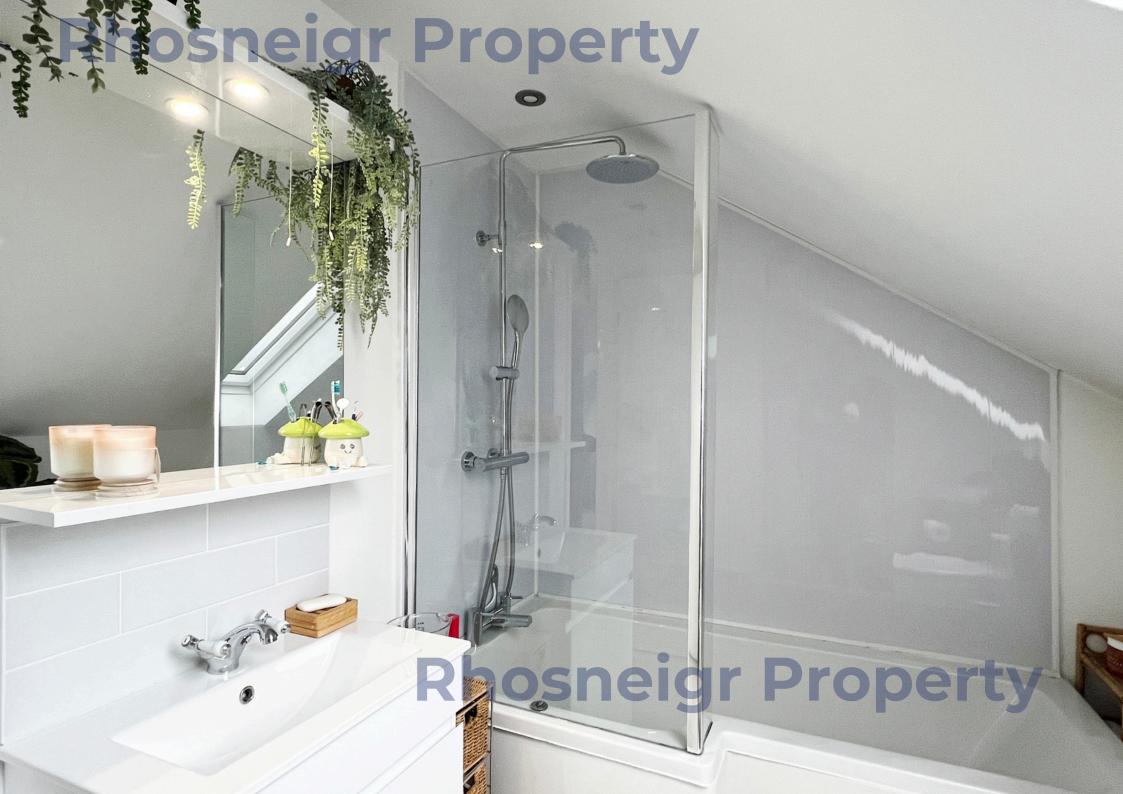

As can be seen on the floor plan, the property comprises, on the GROUND FLOOR: a spacious L-shaped hall with engineered wood flooring, cloaks area, spindled staircase and ample space for furniture; good sized lounge with log burning stove and tri-fold doors opening to the fabulous courtyard; dining-kitchen with modern two-tone finish, integral electric double oven, induction hob and dishwasher; open plan sitting area to kitchen with roof light providing ample daylight and with door to the store/study which has direct access to outside; utility room with space for a number of appliances, boiler and cupboards; 2 ground floor double bedroom and a modern shower room. On the FIRST FLOOR: 1 double bedroom with dual aspect at front and built-in wardrobe; a further double bedroom at the rear with built-in wardrobe, superb distant views to the sea and a modern en suite shower room. The delightful main bathroom includes an L-shaped bath with shower above and glass screen. There is a good sized storage cupboard off the landing.