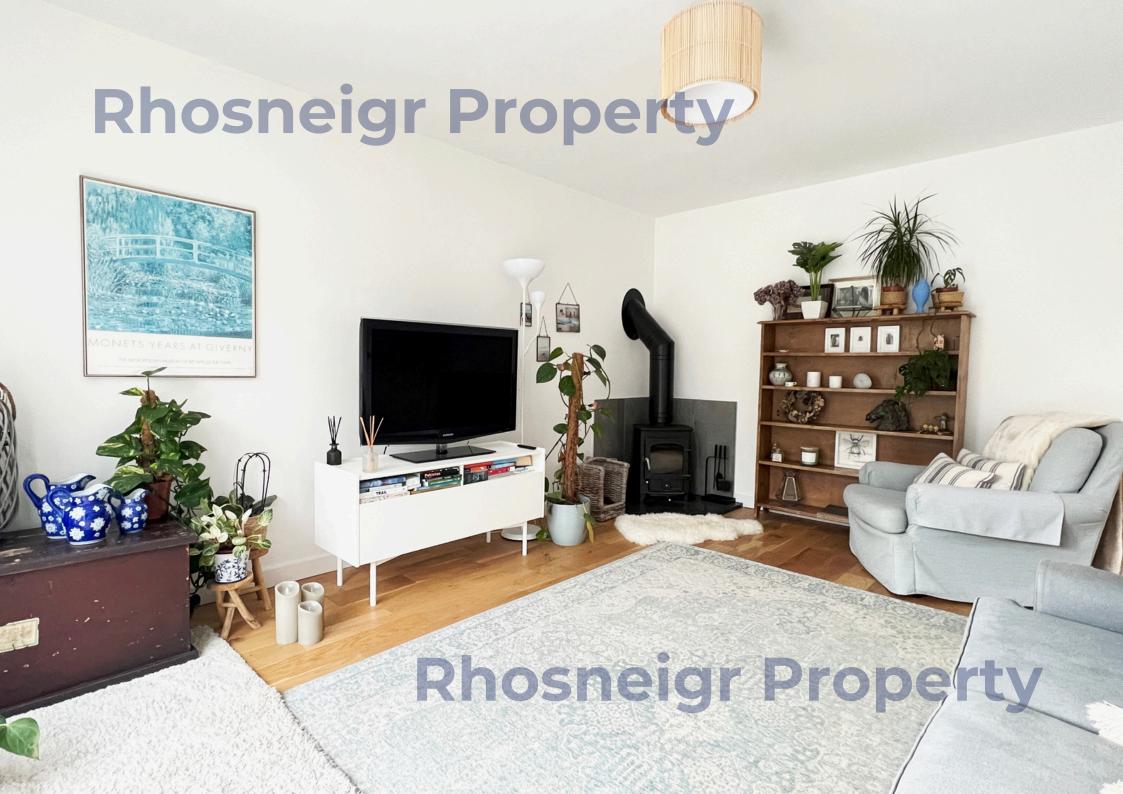

As can be seen on the floor plan, the property comprises, on the GROUND FLOOR: a spacious L-shaped hall with engineered wood flooring, cloaks area, spindled staircase and ample space for furniture; good sized lounge with log burning stove and tri-fold doors opening to the fabulous courtyard; dining-kitchen with modern two-tone finish, integral electric double oven, induction hob and dishwasher; open plan sitting area to kitchen with roof light providing ample daylight and with door to the store/study which has direct access to outside; utility room with space for a number of appliances, boiler and cupboards; 2 ground floor double bedroom and a modern shower room. On the FIRST FLOOR: 1 double bedroom with dual aspect at front and built-in wardrobe; a further double bedroom at the rear with built-in wardrobe, superb distant views to the sea and a modern en suite shower room. The delightful main bathroom includes an L-shaped bath with shower above and glass screen. There is a good sized storage cupboard off the landing.