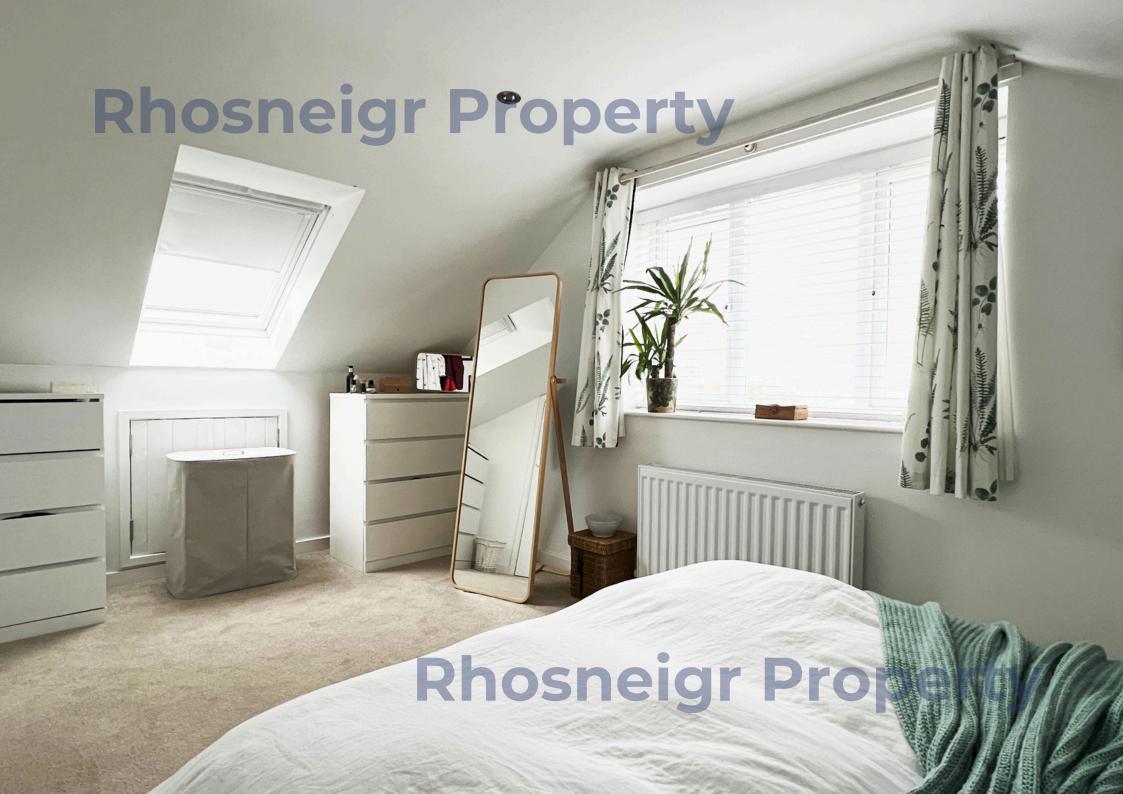

## **Key features**

- Exceptional detached house
- 4 double bedrooms
- Extensively renovated
- Distant sea views
- 2 ground floor beds & shower
- Spacious lounge
- Fabulous family dining-kitchen
- Utility; Large store/study
- 2 first floor beds
- Bathroom + en suite

As can be seen on the floor plan, the property comprises, on the GROUND FLOOR: a spacious L-shaped hall with engineered wood flooring, cloaks area, spindled staircase and ample space for furniture; good sized lounge with log burning stove and tri-fold doors opening to the fabulous courtyard; dining-kitchen with modern two-tone finish, integral electric double oven, induction hob and dishwasher; open plan sitting area to kitchen with roof light providing ample daylight and with door to the store/study which has direct access to outside; utility room with space for a number of appliances, boiler and cupboards; 2 ground floor double bedroom and a modern shower room. On the FIRST FLOOR: 1 double bedroom with dual aspect at front and built-in wardrobe; a further double bedroom at the rear with built-in wardrobe, superb distant views to the sea and a modern en suite shower room. The delightful main bathroom includes an L-shaped bath with shower above and glass screen. There is a good sized storage cupboard off the landing.