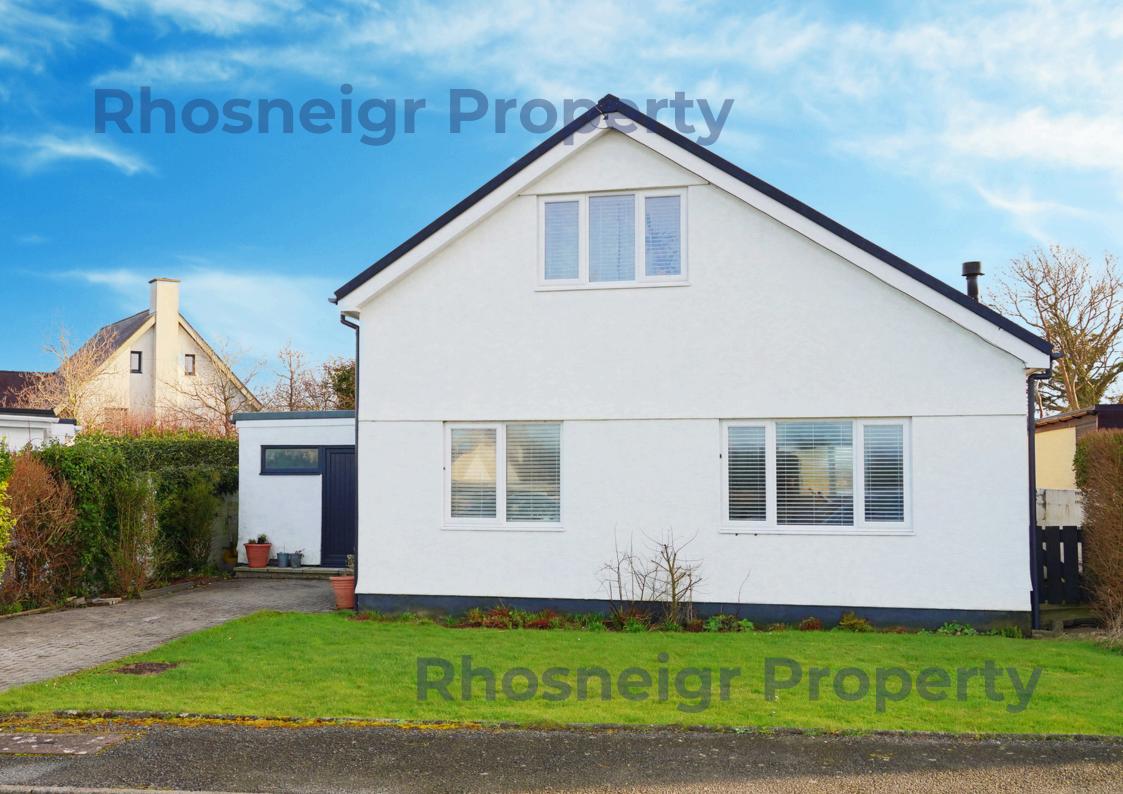

A truly exceptional detached house offering spacious accommodation with 4 double bedrooms. With the benefit of ground floor living, sleeping and shower room facilities in addition to first floor bedrooms and bathrooms, this is a perfect residence for anyone. Located on a small development within a short walk of the local convenience store and with fabulous walks to Rhosneigr and Lake Maelog. A viewing of this beautiful property is essential to fully appreciate the extensive renovation and high quality finish that has been undertaken.

As can be seen on the floor plan, the property comprises, on the GROUND FLOOR: a spacious L-shaped hall with engineered wood flooring, cloaks area, spindled staircase and ample space for furniture; good sized lounge with log burning stove and tri-fold doors opening to the fabulous courtyard; dining-kitchen with modern two-tone finish, integral electric double oven, induction hob and dishwasher; open plan sitting area to kitchen with roof light providing ample daylight and with door to the store/study which has direct access to outside; utility room with space for a number of appliances, boiler and cupboards; 2 ground floor double bedroom and a modern shower room. On the FIRST FLOOR: 1 double bedroom with dual aspect at front and built-in wardrobe; a further double bedroom at the rear with built-in wardrobe, superb distant views to the sea and a modern en suite shower room. The delightful main bathroom includes an L-shaped bath with shower above and glass screen. There is a good sized storage cupboard off the landing.