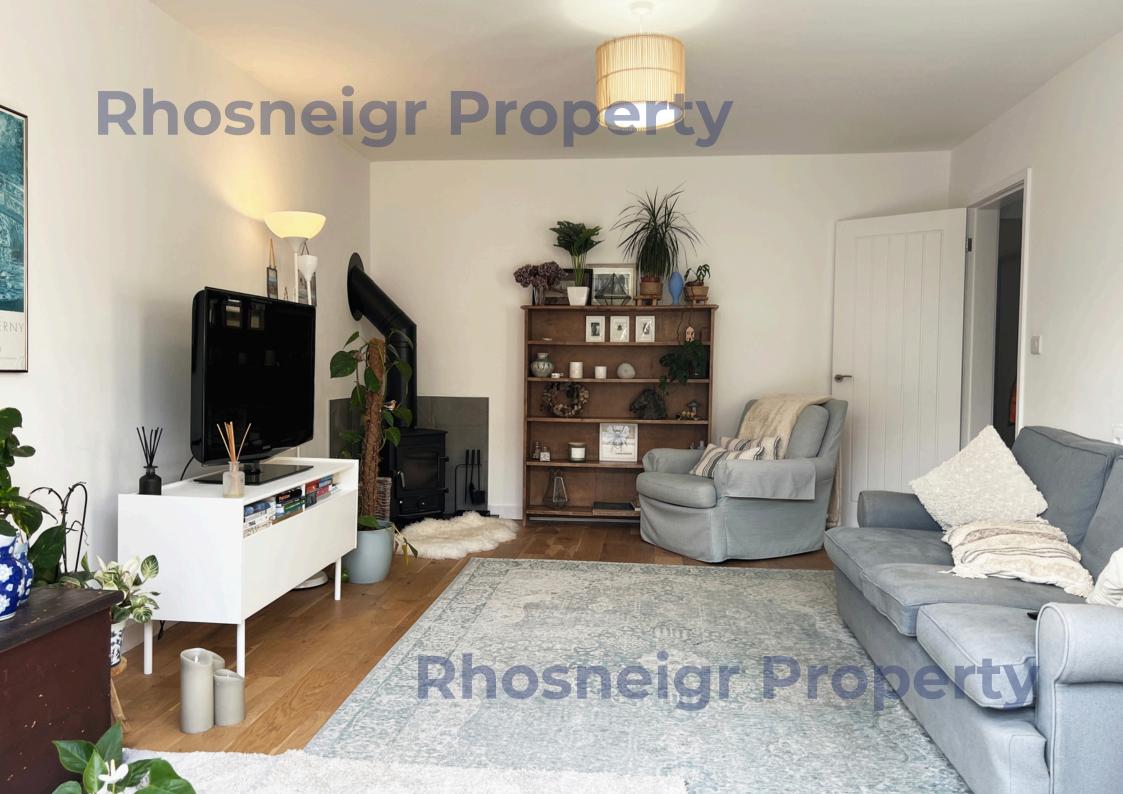

As can be seen on the floor plan, the property comprises, on the GROUND FLOOR: a spacious L-shaped hall with engineered wood flooring, cloaks area, spindled staircase and ample space for furniture; good sized lounge with log burning stove and tri-fold doors opening to the fabulous courtyard; dining-kitchen with modern two-tone finish, integral electric double oven, induction hob and dishwasher; open plan sitting area to kitchen with roof light providing ample daylight and with door to the store/study which has direct access to outside; utility room with space for a number of appliances, boiler and cupboards; 2 ground floor double bedroom and a modern shower room. On the FIRST FLOOR: 1 double bedroom with dual aspect at front and built-in wardrobe; a further double bedroom at the rear with built-in wardrobe, superb distant views to the sea and a modern en suite shower room. The delightful main bathroom includes an L-shaped bath with shower above and glass screen. There is a good sized storage cupboard off the landing.