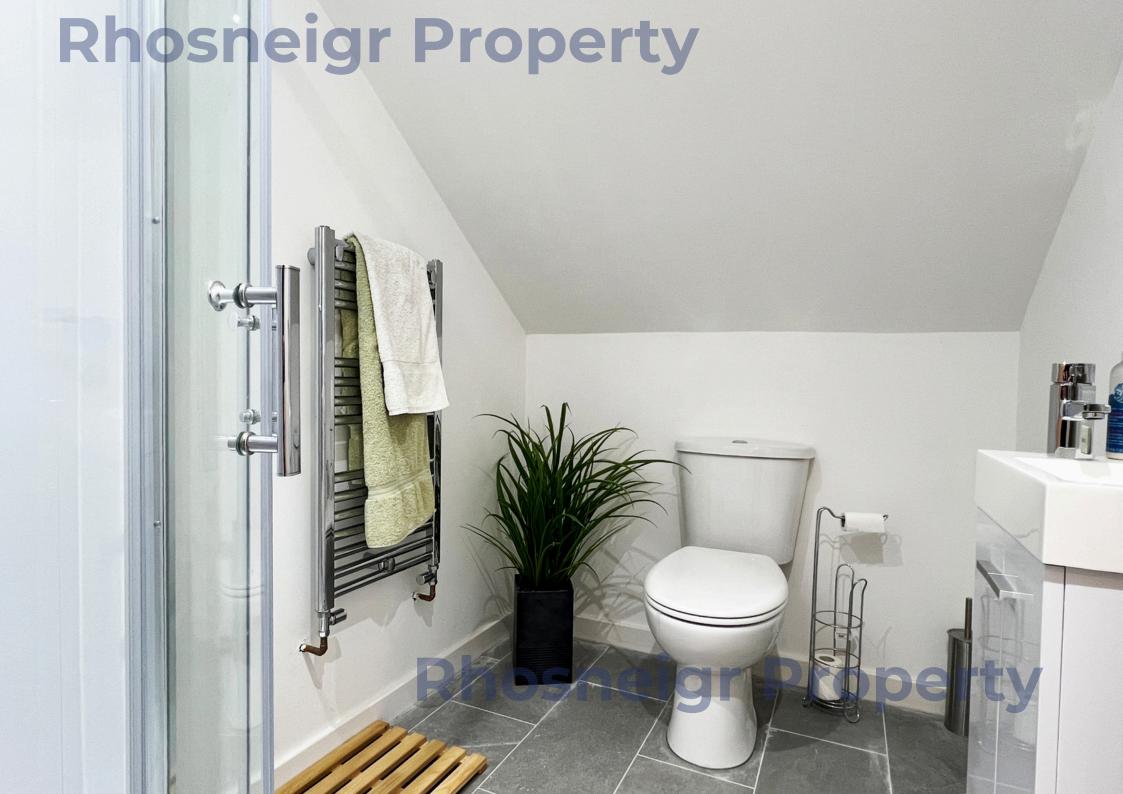

As can be seen on the floor plan, the property comprises, on the GROUND FLOOR: a spacious L-shaped hall with engineered wood flooring, cloaks area, spindled staircase and ample space for furniture; good sized lounge with log burning stove and tri-fold doors opening to the fabulous courtyard; dining-kitchen with modern two-tone finish, integral electric double oven, induction hob and dishwasher; open plan sitting area to kitchen with roof light providing ample daylight and with door to the store/study which has direct access to outside; utility room with space for a number of appliances, boiler and cupboards; 2 ground floor double bedroom and a modern shower room. On the FIRST FLOOR: 1 double bedroom with dual aspect at front and built-in wardrobe; a further double bedroom at the rear with built-in wardrobe, superb distant views to the sea and a modern en suite shower room. The delightful main bathroom includes an L-shaped bath with shower above and glass screen. There is a good sized storage cupboard off the landing.