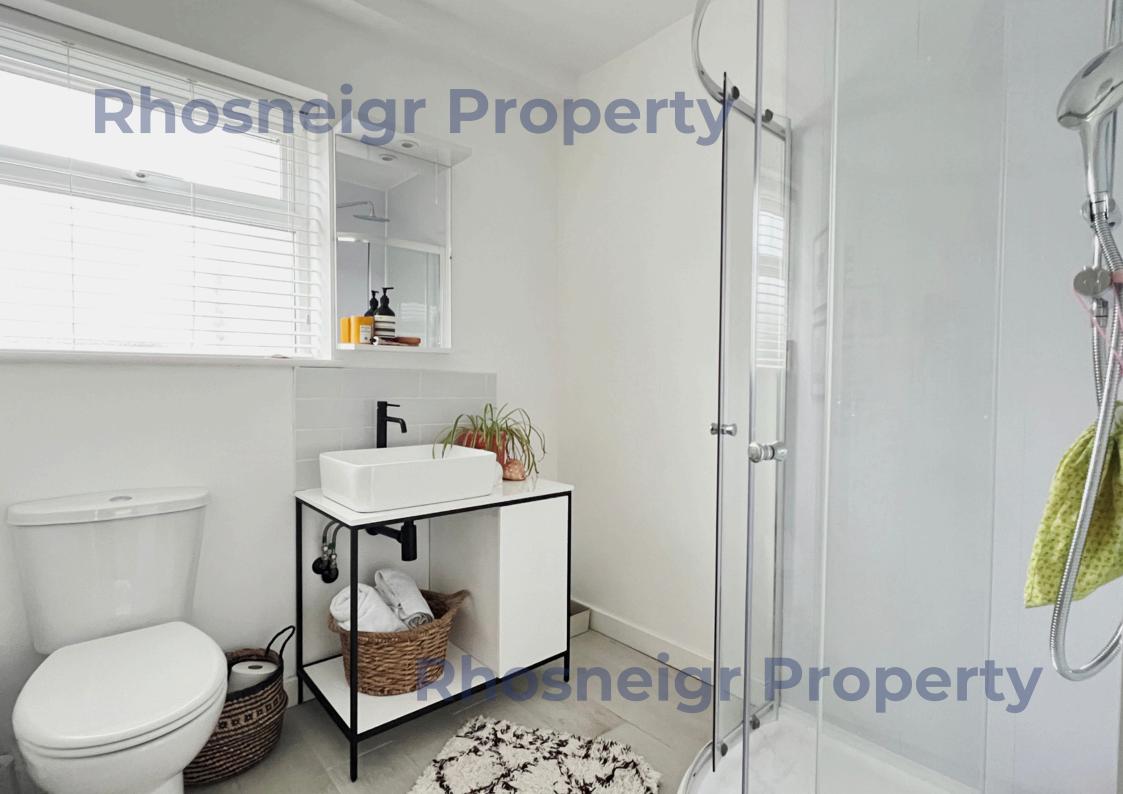

## **Key features**

- Exceptional detached house
- 4 double bedrooms
- Extensively renovated
- Distant sea views
- 2 ground floor beds & shower
- Spacious lounge
- Fabulous family dining-kitchen
- Utility; Large store/study
- 2 first floor beds
- Bathroom + en suite

As can be seen on the floor plan, the property comprises, on the GROUND FLOOR: a spacious L-shaped hall with engineered wood flooring, cloaks area, spindled staircase and ample space for furniture; good sized lounge with log burning stove and tri-fold doors opening to the fabulous courtyard; dining-kitchen with modern two-tone finish, integral electric double oven, induction hob and dishwasher; open plan sitting area to kitchen with roof light providing ample daylight and with door to the store/study which has direct access to outside; utility room with space for a number of appliances, boiler and cupboards; 2 ground floor double bedroom and a modern shower room. On the FIRST FLOOR: 1 double bedroom with dual aspect at front and built-in wardrobe; a further double bedroom at the rear with built-in wardrobe, superb distant views to the sea and a modern en suite shower room. The delightful main bathroom includes an L-shaped bath with shower above and glass screen. There is a good sized storage cupboard off the landing.