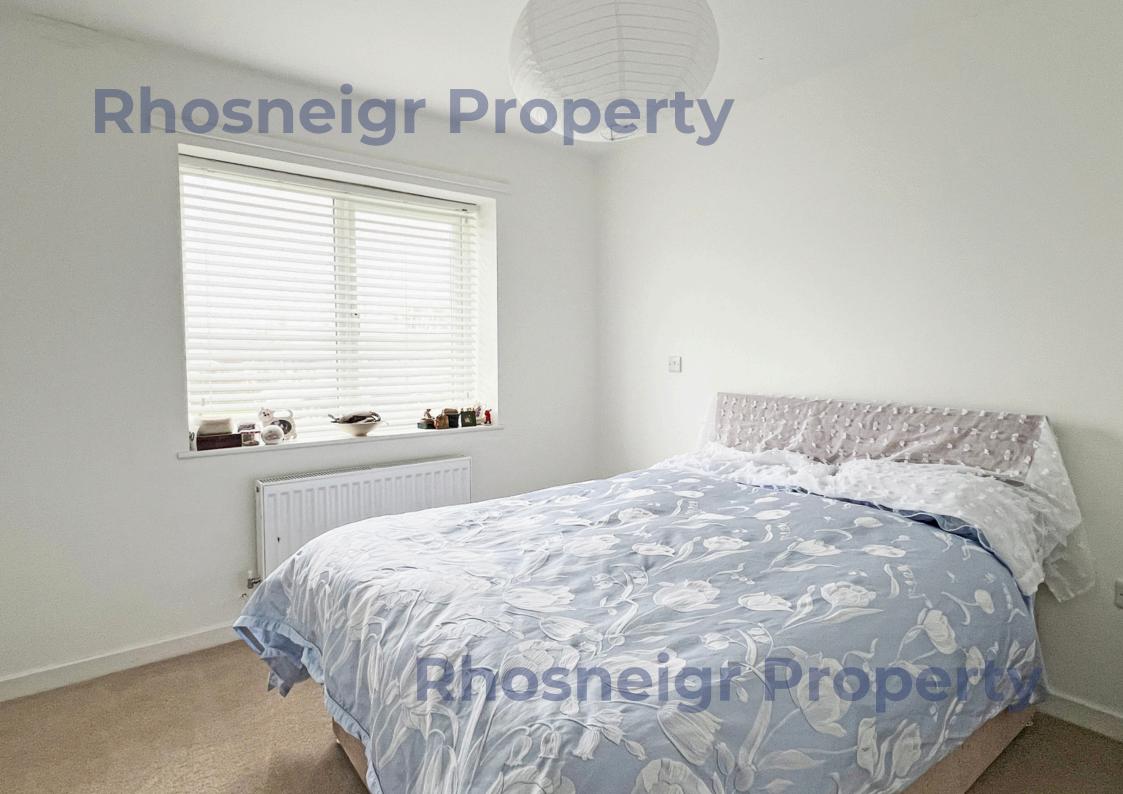

As can be seen on the floor plan, the property comprises, on the GROUND FLOOR: a spacious L-shaped hall with engineered wood flooring, cloaks area, spindled staircase and ample space for furniture; good sized lounge with log burning stove and tri-fold doors opening to the fabulous courtyard; dining-kitchen with modern two-tone finish, integral electric double oven, induction hob and dishwasher; open plan sitting area to kitchen with roof light providing ample daylight and with door to the store/study which has direct access to outside; utility room with space for a number of appliances, boiler and cupboards; 2 ground floor double bedroom and a modern shower room. On the FIRST FLOOR: 1 double bedroom with dual aspect at front and built-in wardrobe; a further double bedroom at the rear with built-in wardrobe, superb distant views to the sea and a modern en suite shower room. The delightful main bathroom includes an L-shaped bath with shower above and glass screen. There is a good sized storage cupboard off the landing.