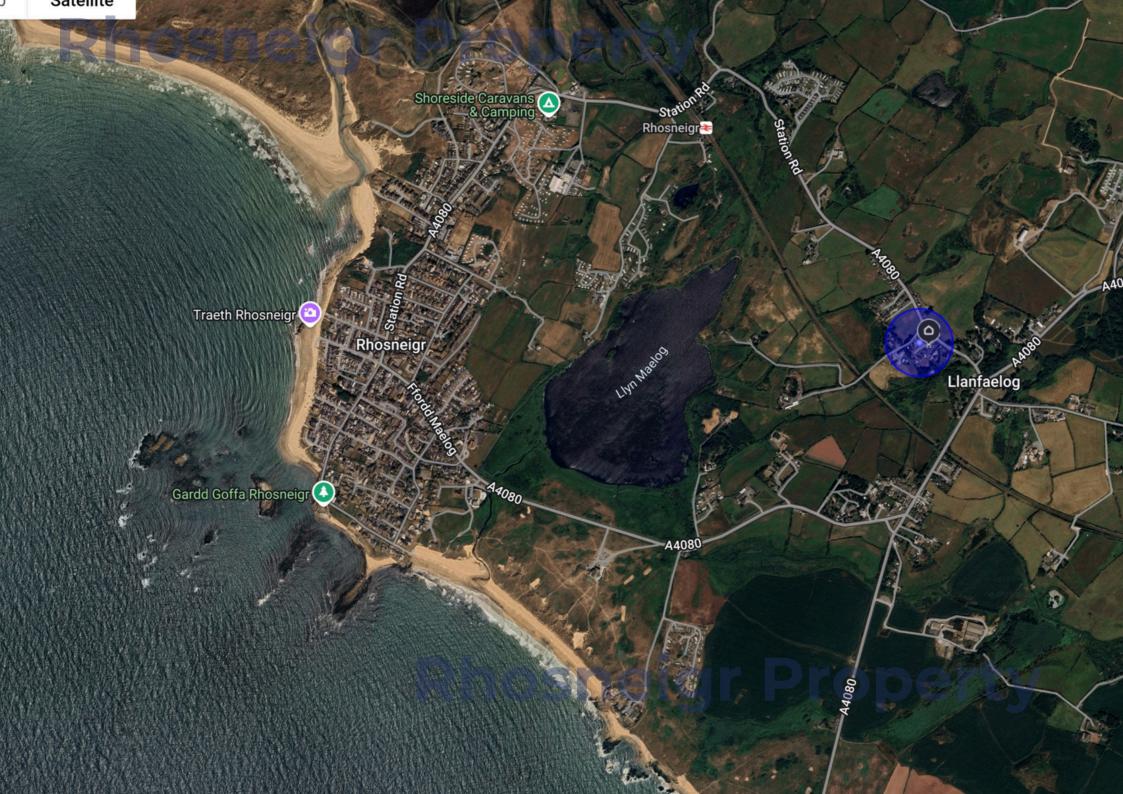

Tai Newydd is located off Station Road which in turn is off the A4080 giving easy access to the A55 just over 3 miles away. Rhosneigr train station and the renowned beaches are only 1 mile away.