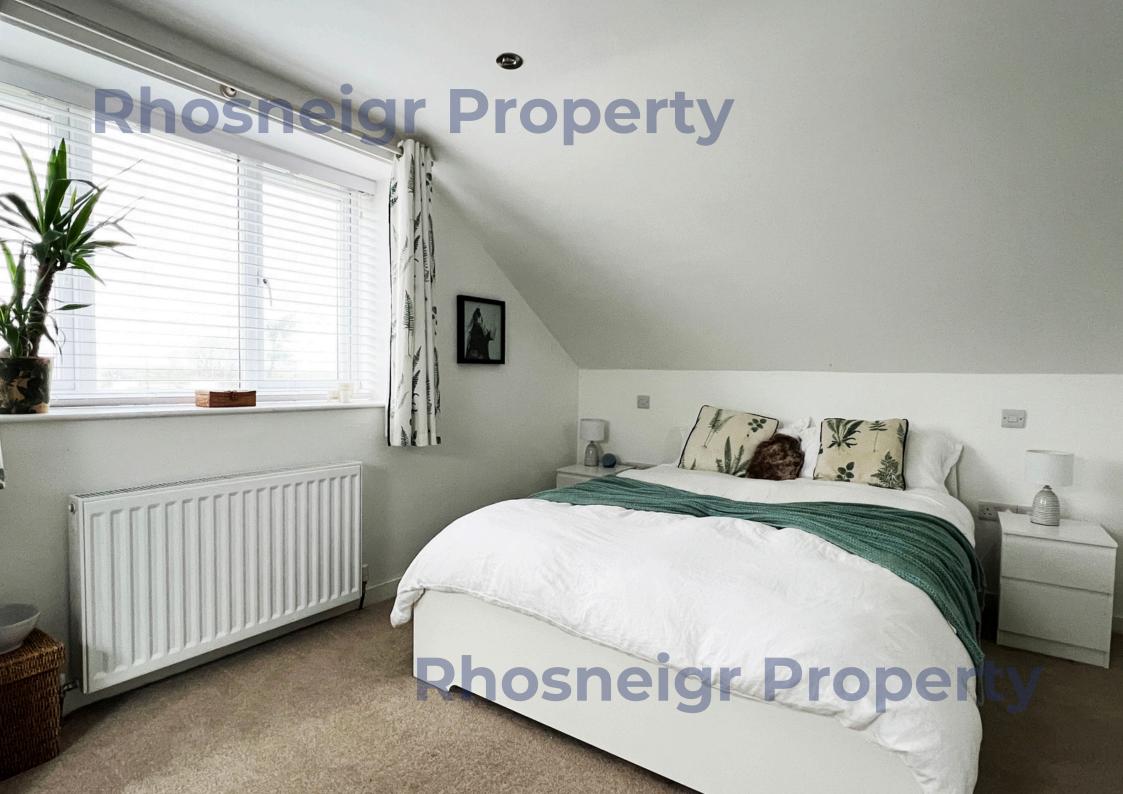

## **Key features**

- Exceptional detached house
- 4 double bedrooms
- Extensively renovated
- Distant sea views
- 2 ground floor beds & shower
- Spacious lounge
- Fabulous family dining-kitchen
- Utility; Large store/study
- 2 first floor beds
- Bathroom + en suite

As can be seen on the floor plan, the property comprises, on the GROUND FLOOR: a spacious L-shaped hall with engineered wood flooring, cloaks area, spindled staircase and ample space for furniture; good sized lounge with log burning stove and tri-fold doors opening to the fabulous courtyard; dining-kitchen with modern two-tone finish, integral electric double oven, induction hob and dishwasher; open plan sitting area to kitchen with roof light providing ample daylight and with door to the store/study which has direct access to outside; utility room with space for a number of appliances, boiler and cupboards; 2 ground floor double bedroom and a modern shower room. On the FIRST FLOOR: 1 double bedroom with dual aspect at front and built-in wardrobe; a further double bedroom at the rear with built-in wardrobe, superb distant views to the sea and a modern en suite shower room. The delightful main bathroom includes an L-shaped bath with shower above and glass screen. There is a good sized storage cupboard off the landing.