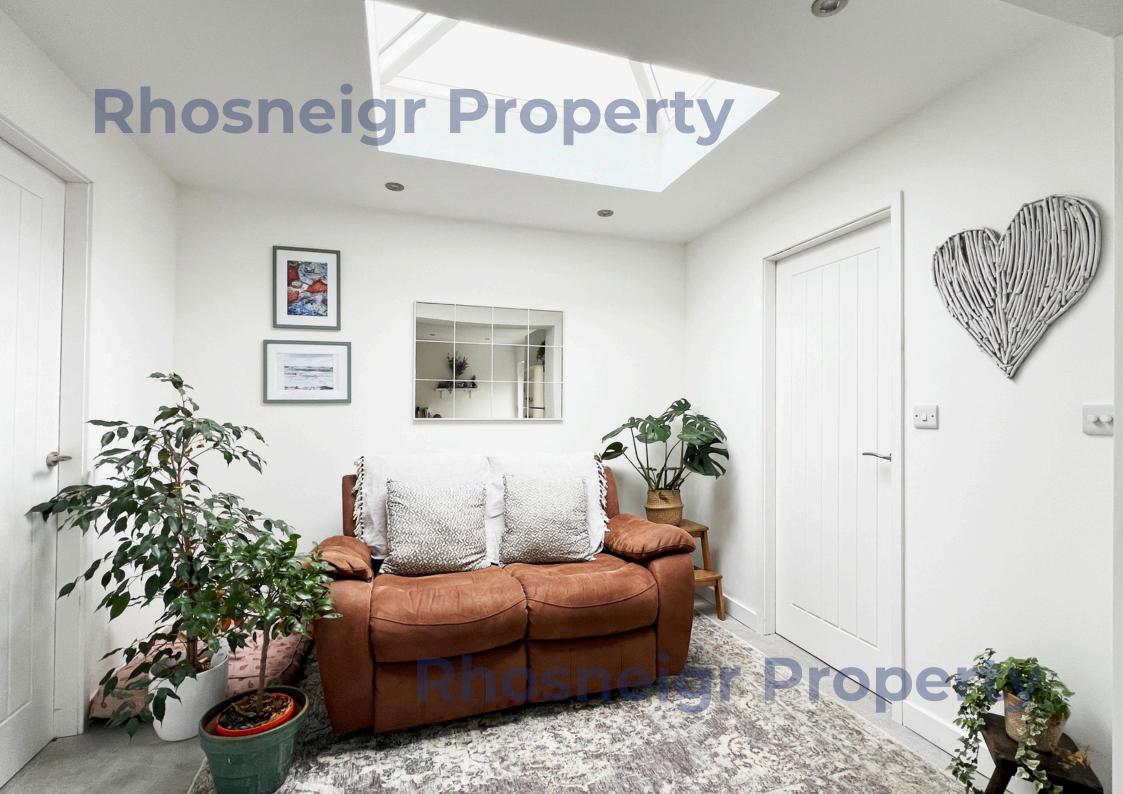

As can be seen on the floor plan, the property comprises, on the GROUND FLOOR: a spacious L-shaped hall with engineered wood flooring, cloaks area, spindled staircase and ample space for furniture; good sized lounge with log burning stove and tri-fold doors opening to the fabulous courtyard; dining-kitchen with modern two-tone finish, integral electric double oven, induction hob and dishwasher; open plan sitting area to kitchen with roof light providing ample daylight and with door to the store/study which has direct access to outside; utility room with space for a number of appliances, boiler and cupboards; 2 ground floor double bedroom and a modern shower room. On the FIRST FLOOR: 1 double bedroom with dual aspect at front and built-in wardrobe; a further double bedroom at the rear with built-in wardrobe, superb distant views to the sea and a modern en suite shower room. The delightful main bathroom includes an L-shaped bath with shower above and glass screen. There is a good sized storage cupboard off the landing.