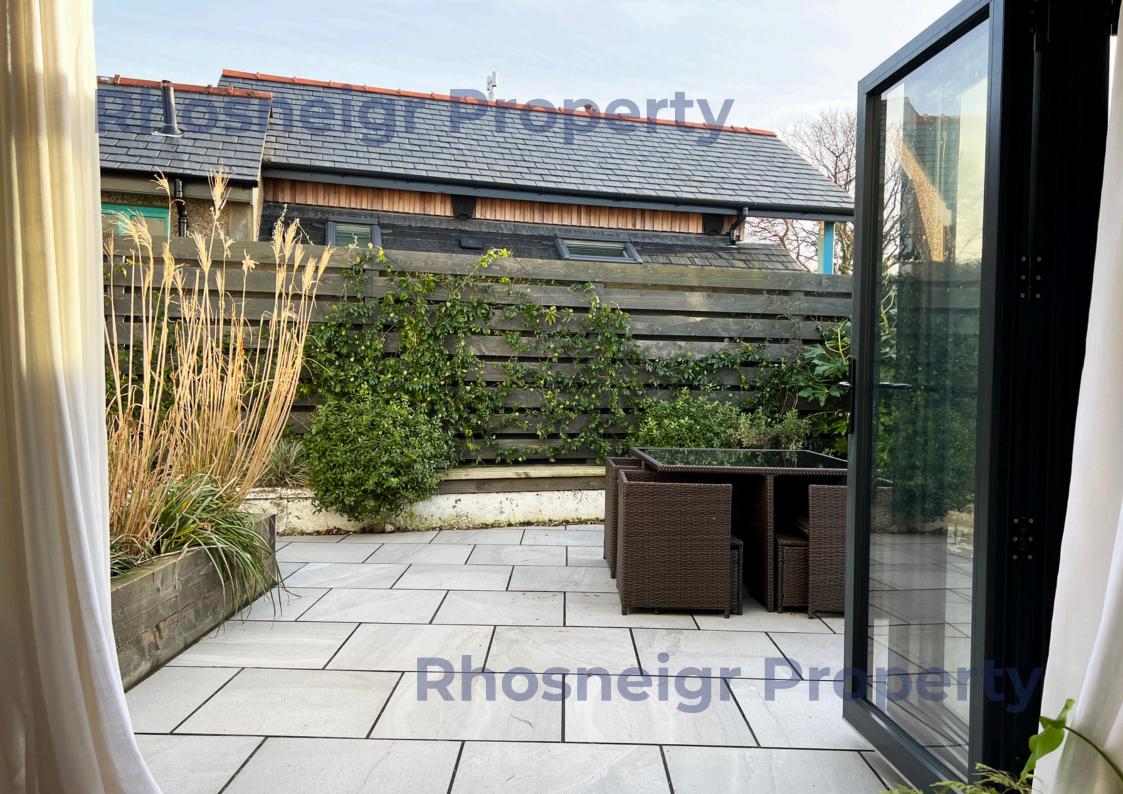

As can be seen on the floor plan, the property comprises, on the GROUND FLOOR: a spacious L-shaped hall with engineered wood flooring, cloaks area, spindled staircase and ample space for furniture; good sized lounge with log burning stove and tri-fold doors opening to the fabulous courtyard; dining-kitchen with modern two-tone finish, integral electric double oven, induction hob and dishwasher; open plan sitting area to kitchen with roof light providing ample daylight and with door to the store/study which has direct access to outside; utility room with space for a number of appliances, boiler and cupboards; 2 ground floor double bedroom and a modern shower room. On the FIRST FLOOR: 1 double bedroom with dual aspect at front and built-in wardrobe; a further double bedroom at the rear with built-in wardrobe, superb distant views to the sea and a modern en suite shower room. The delightful main bathroom includes an L-shaped bath with shower above and glass screen. There is a good sized storage cupboard off the landing.