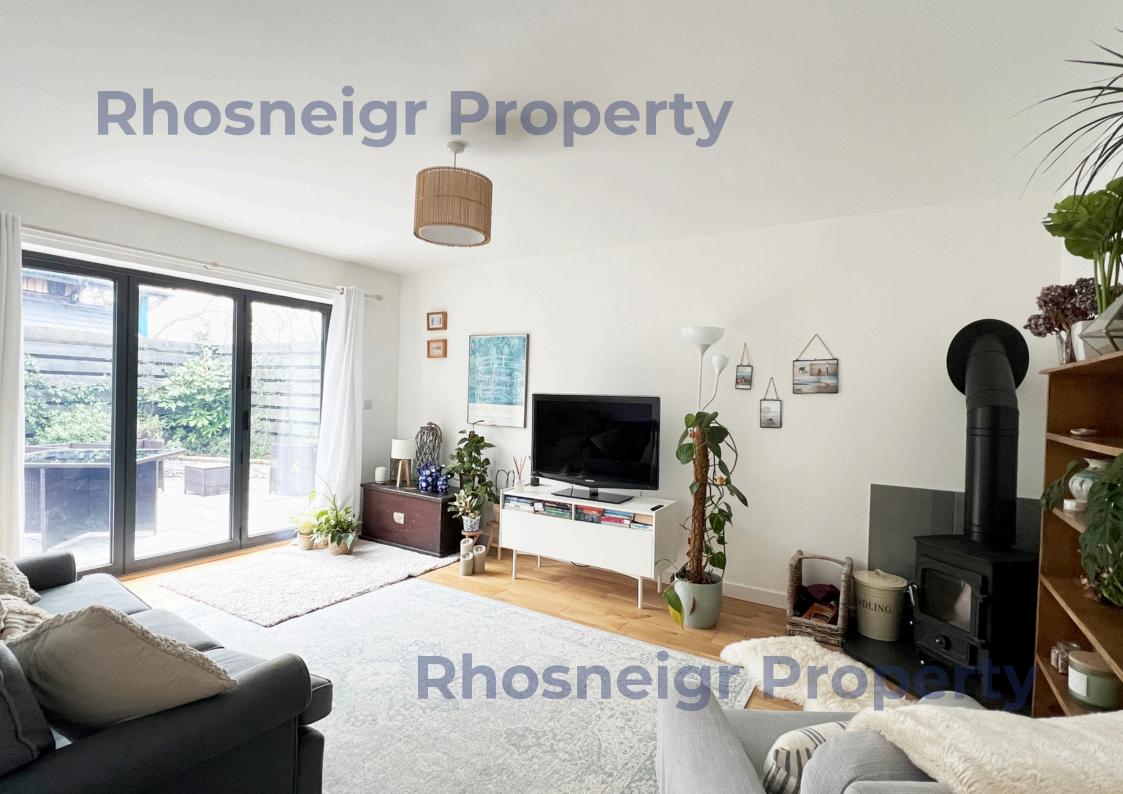

As can be seen on the floor plan, the property comprises, on the GROUND FLOOR: a spacious L-shaped hall with engineered wood flooring, cloaks area, spindled staircase and ample space for furniture; good sized lounge with log burning stove and tri-fold doors opening to the fabulous courtyard; dining-kitchen with modern two-tone finish, integral electric double oven, induction hob and dishwasher; open plan sitting area to kitchen with roof light providing ample daylight and with door to the store/study which has direct access to outside; utility room with space for a number of appliances, boiler and cupboards; 2 ground floor double bedroom and a modern shower room. On the FIRST FLOOR: 1 double bedroom with dual aspect at front and built-in wardrobe; a further double bedroom at the rear with built-in wardrobe, superb distant views to the sea and a modern en suite shower room. The delightful main bathroom includes an L-shaped bath with shower above and glass screen. There is a good sized storage cupboard off the landing.