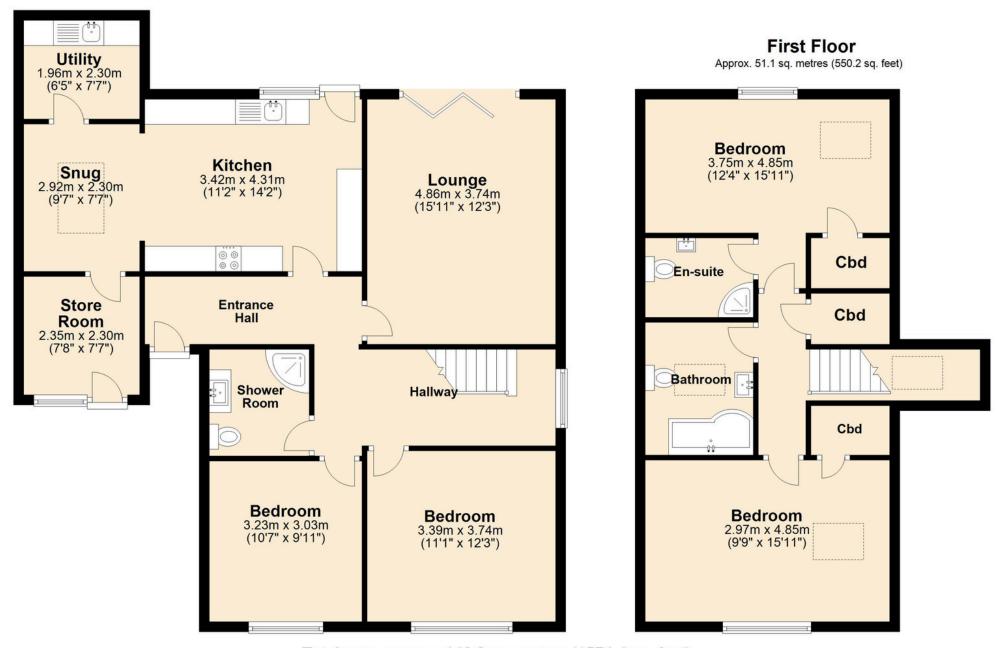

As can be seen on the floor plan, the property comprises, on the GROUND FLOOR: a spacious L-shaped hall with engineered wood flooring, cloaks area, spindled staircase and ample space for furniture; good sized lounge with log burning stove and tri-fold doors opening to the fabulous courtyard; dining-kitchen with modern two-tone finish, integral electric double oven, induction hob and dishwasher; open plan sitting area to kitchen with roof light providing ample daylight and with door to the store/study which has direct access to outside; utility room with space for a number of appliances, boiler and cupboards; 2 ground floor double bedroom and a modern shower room. On the FIRST FLOOR: 1 double bedroom with dual aspect at front and built-in wardrobe; a further double bedroom at the rear with built-in wardrobe, superb distant views to the sea and a modern en suite shower room. The delightful main bathroom includes an L-shaped bath with shower above and glass screen. There is a good sized storage cupboard off the landing.

## **Ground Floor**

Approx. 95.1 sq. metres (1024.1 sq. feet)

Total area: approx. 146.3 sq. metres (1574.4 sq. feet)

This floor plan is for illustrative purposes only and may not be representative of the property. The measurements are approximate and are for illustrative purposes only.

Plan produced using PlanUp.