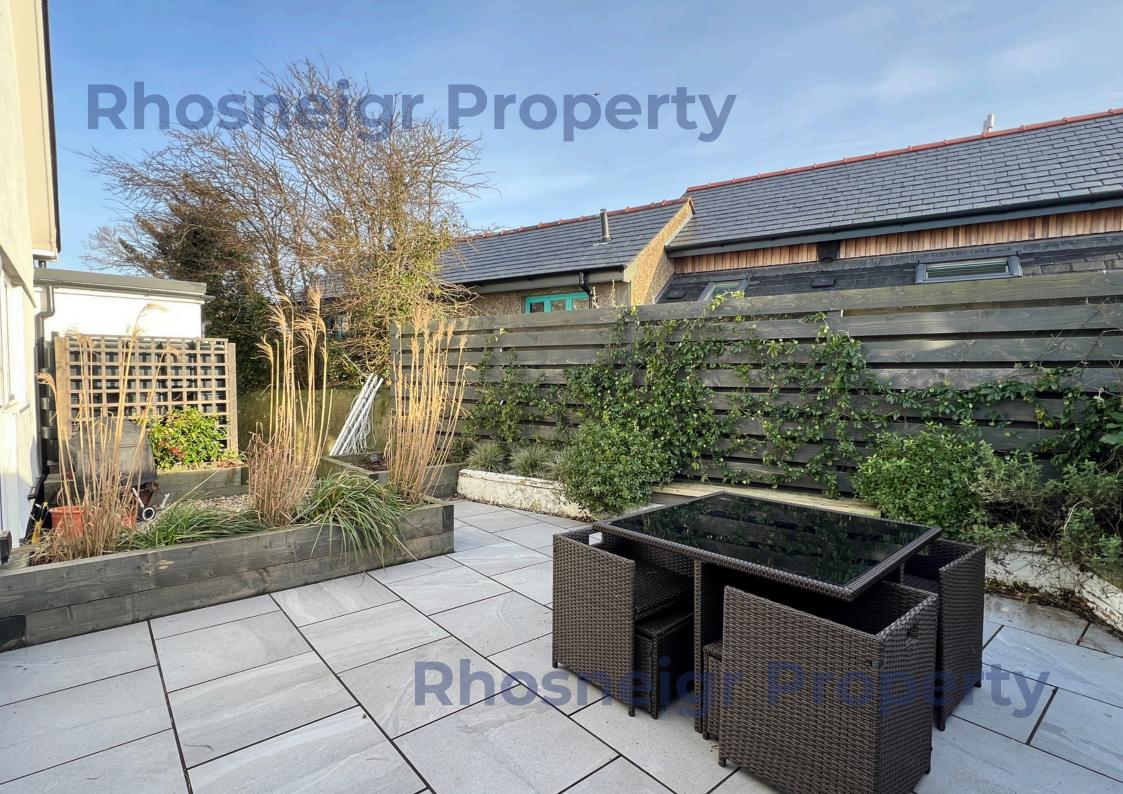

A truly exceptional detached house offering spacious accommodation with 4 double bedrooms. With the benefit of ground floor living, sleeping and shower room facilities in addition to first floor bedrooms and bathrooms, this is a perfect residence for anyone. Located on a small development within a short walk of the local convenience store and with fabulous walks to Rhosneigr and Lake Maelog. A viewing of this beautiful property is essential to fully appreciate the extensive renovation and high quality finish that has been undertaken.

As can be seen on the floor plan, the property comprises, on the GROUND FLOOR: a spacious L-shaped hall with engineered wood flooring, cloaks area, spindled staircase and ample space for furniture; good sized lounge with log burning stove and tri-fold doors opening to the fabulous courtyard; dining-kitchen with modern two-tone finish, integral electric double oven, induction hob and dishwasher; open plan sitting area to kitchen with roof light providing ample daylight and with door to the store/study which has direct access to outside; utility room with space for a number of appliances, boiler and cupboards; 2 ground floor double bedroom and a modern shower room. On the FIRST FLOOR: 1 double bedroom with dual aspect at front and built-in wardrobe; a further double bedroom at the rear with built-in wardrobe, superb distant views to the sea and a modern en suite shower room. The delightful main bathroom includes an L-shaped bath with shower above and glass screen. There is a good sized storage cupboard off the landing.