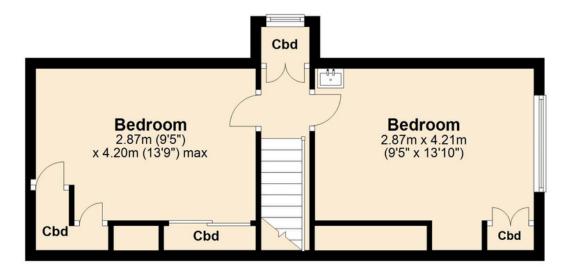

The accommodation comprises, on the GROUND FLOOR: Porch; Hall with under-stairs cupboard; Lounge; Dining Room; Dining-Kitchen; Side Porch; 2 Bedrooms & Shower/Wet room and on the FIRST FLOOR: 2 further Bedrooms. There is gas central heating (Calor gas cylinders) & uPVC double glazing.

#### **First Floor**

Approx. 33.9 sq. metres (365.0 sq. feet)

Total area: approx. 123.5 sq. metres (1329.1 sq. feet)

This floor plan is far illustrative purposes only and may not be representative of the property. The measurements are expressingly and are far illustrative purposes only.