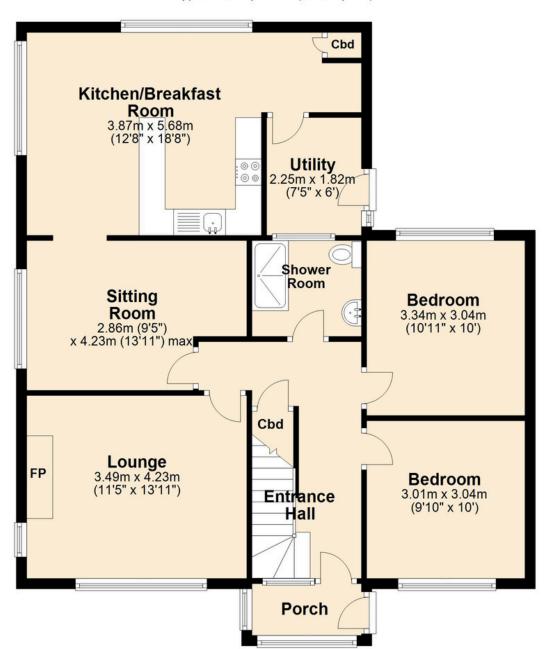

The accommodation comprises, on the GROUND FLOOR: Porch; Hall with under-stairs cupboard; Lounge; Dining Room; Dining-Kitchen; Side Porch; 2 Bedrooms & Shower/Wet room and on the FIRST FLOOR: 2 further Bedrooms. There is gas central heating (Calor gas cylinders) & uPVC double glazing.

#### **Ground Floor**

Approx. 89.6 sq. metres (964.2 sq. feet)

#### **First Floor**

Approx. 33.9 sq. metres (365.0 sq. feet)

Total area: approx. 123.5 sq. metres (1329.1 sq. feet)

This floor plan is far illustrative purposes only and may not be representative of the property. The measurements are expressingly and are far illustrative purposes only.