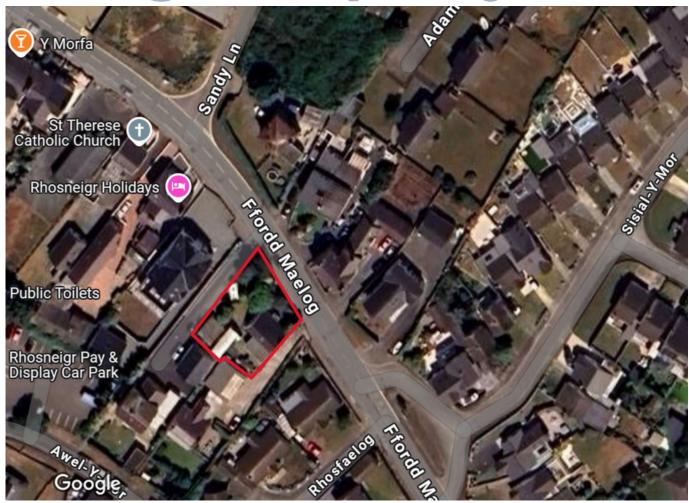

Situated in the popular coastal village of Rhosneigr with its exceptional beaches, excellent watersport facilities and many other amenities, Shiralee is a 1970's detached dormer bungalow with great potential for redevelopment. The site includes an area to the right hand side that currently has an original DOUBLE GARAGE (now part workshop) & additional parking for a number of vehicles. The modern detached property to the right of Shiralee is an excellent example of just what could be created here (subject to planning permission).