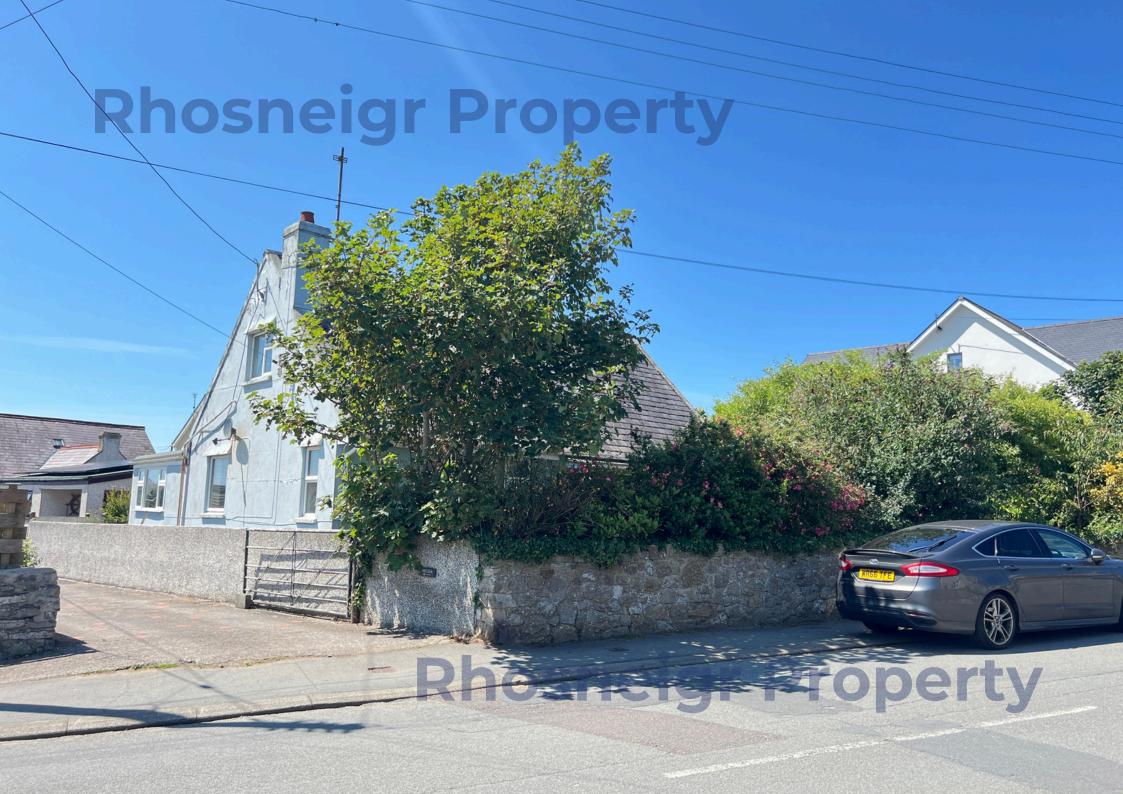

Situated in the popular coastal village of Rhosneigr with its exceptional beaches, excellent watersport facilities and many other amenities, Shiralee is a 1970's detached dormer bungalow with great potential for redevelopment. The site includes an area to the right hand side that currently has an original DOUBLE GARAGE (now part workshop) & additional parking for a number of vehicles. The modern detached property to the right of Shiralee is an excellent example of just what could be created here (subject to planning permission).

The accommodation comprises, on the GROUND FLOOR: Porch; Hall with under-stairs cupboard; Lounge; Dining Room; Dining-Kitchen; Side Porch; 2 Bedrooms & Shower/Wet room and on the FIRST FLOOR: 2 further Bedrooms. There is gas central heating (Calor gas cylinders) & uPVC double glazing.