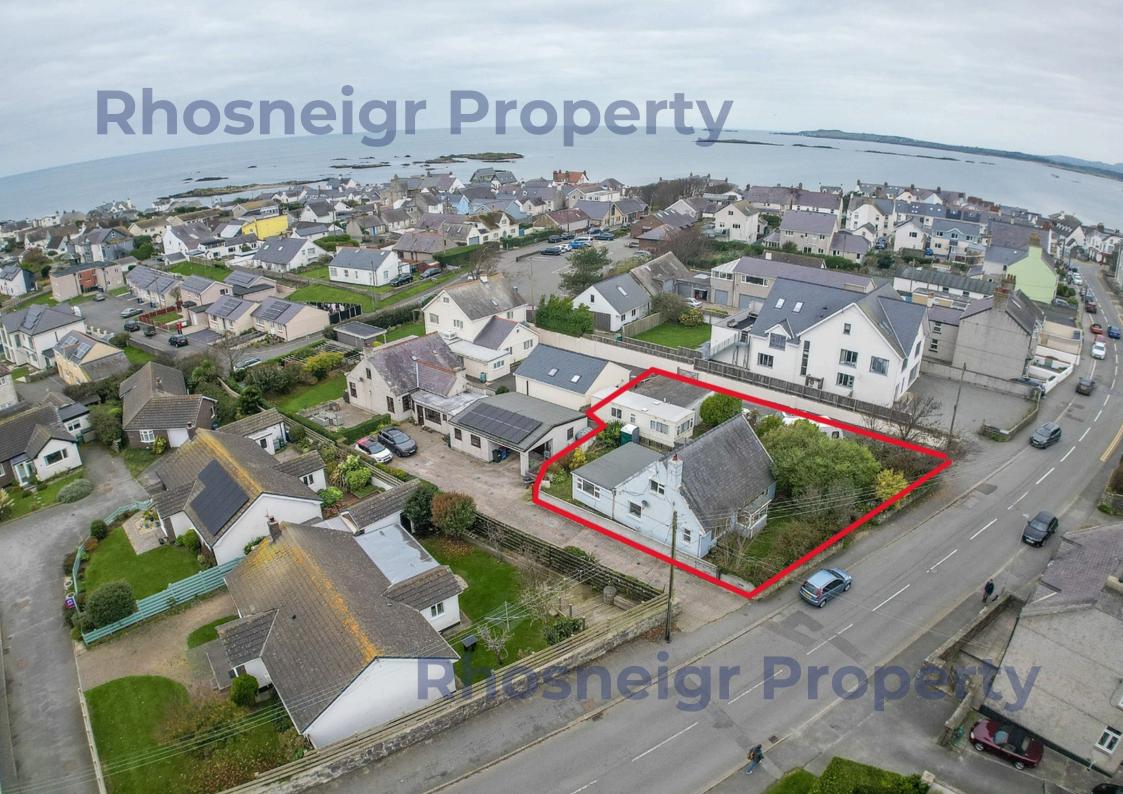

### Shiralee, Ffordd Maelog, Rhosneigr LL64 5QE

### **Key features**

- Exceptional development potential
- In the heart of Rhosneigr village
- 350 meters to beach
- Detached dormer bungalow
- In need of refurbishment
- Very approx. 525 square meter site
- (0.13 acre)
- Also known as "Sheralee"

Situated in the popular coastal village of Rhosneigr with its exceptional beaches, excellent watersport facilities and many other amenities, Shiralee is a 1970's detached dormer bungalow with great potential for redevelopment. The site includes an area to the right hand side that currently has an original DOUBLE GARAGE (now part workshop) & additional parking for a number of vehicles. The modern detached property to the right of Shiralee is an excellent example of just what could be created here (subject to planning permission).

Externally, there are small gardens to all sides plus the good sized area to the right hand side.