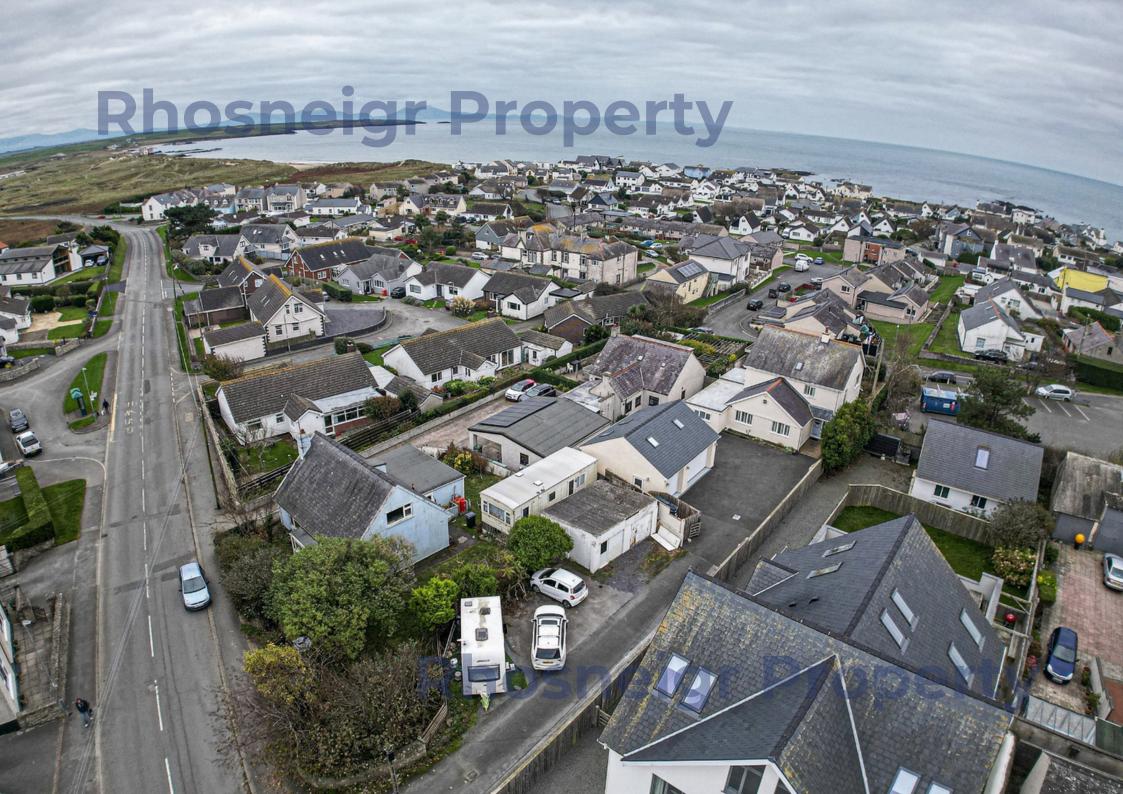

Situated in the popular coastal village of Rhosneigr with its exceptional beaches, excellent watersport facilities and many other amenities, Shiralee is a 1970's detached dormer bungalow with great potential for redevelopment. The site includes an area to the right hand side that currently has an original DOUBLE GARAGE (now part workshop) & additional parking for a number of vehicles. The modern detached property to the right of Shiralee is an excellent example of just what could be created here (subject to planning permission).

Externally, there are small gardens to all sides plus the good sized area to the right hand side.