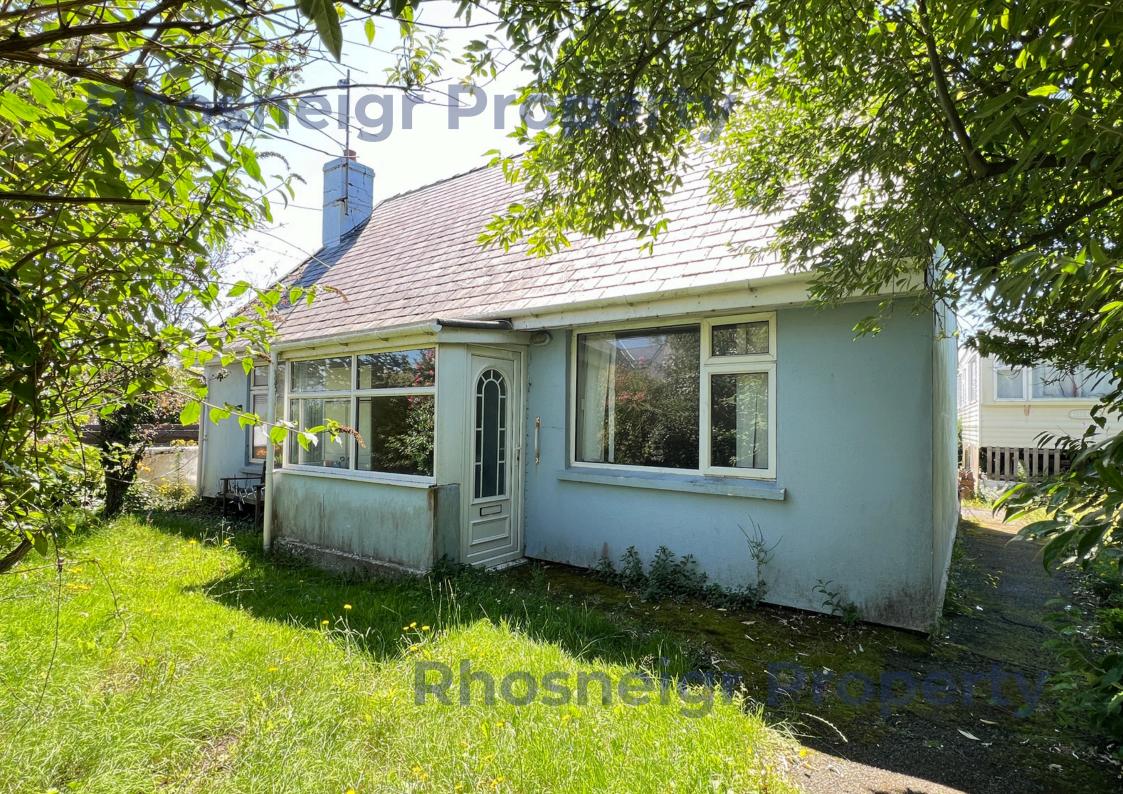

### Shiralee, Ffordd Maelog, Rhosneigr LL64 5QE

Situated in the popular coastal village of Rhosneigr with its exceptional beaches, excellent watersport facilities and many other amenities, Shiralee is a 1970's detached dormer bungalow with great potential for redevelopment. The site includes an area to the right hand side that currently has an original DOUBLE GARAGE (now part workshop) & additional parking for a number of vehicles. The modern detached property to the right of Shiralee is an excellent example of just what could be created here (subject to planning permission).

The accommodation comprises, on the GROUND FLOOR: Porch; Hall with under-stairs cupboard; Lounge; Dining Room; Dining-Kitchen; Side Porch; 2 Bedrooms & Shower/Wet room and on the FIRST FLOOR: 2 further Bedrooms. There is gas central heating (Calor gas cylinders) & uPVC double glazing.