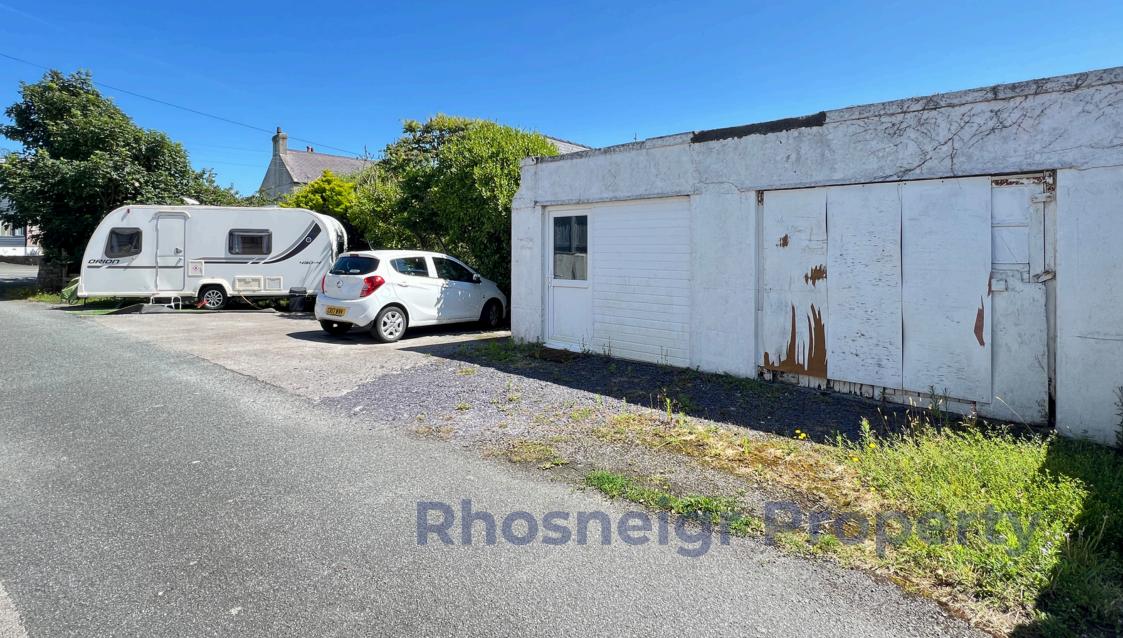

Situated in the popular coastal village of Rhosneigr with its exceptional beaches, excellent watersport facilities and many other amenities, Shiralee is a 1970's detached dormer bungalow with great potential for redevelopment. The site includes an area to the right hand side that currently has an original DOUBLE GARAGE (now part workshop) & additional parking for a number of vehicles. The modern detached property to the right of Shiralee is an excellent example of just what could be created here (subject to planning permission).

Externally, there are small gardens to all sides plus the good sized area to the right hand side.