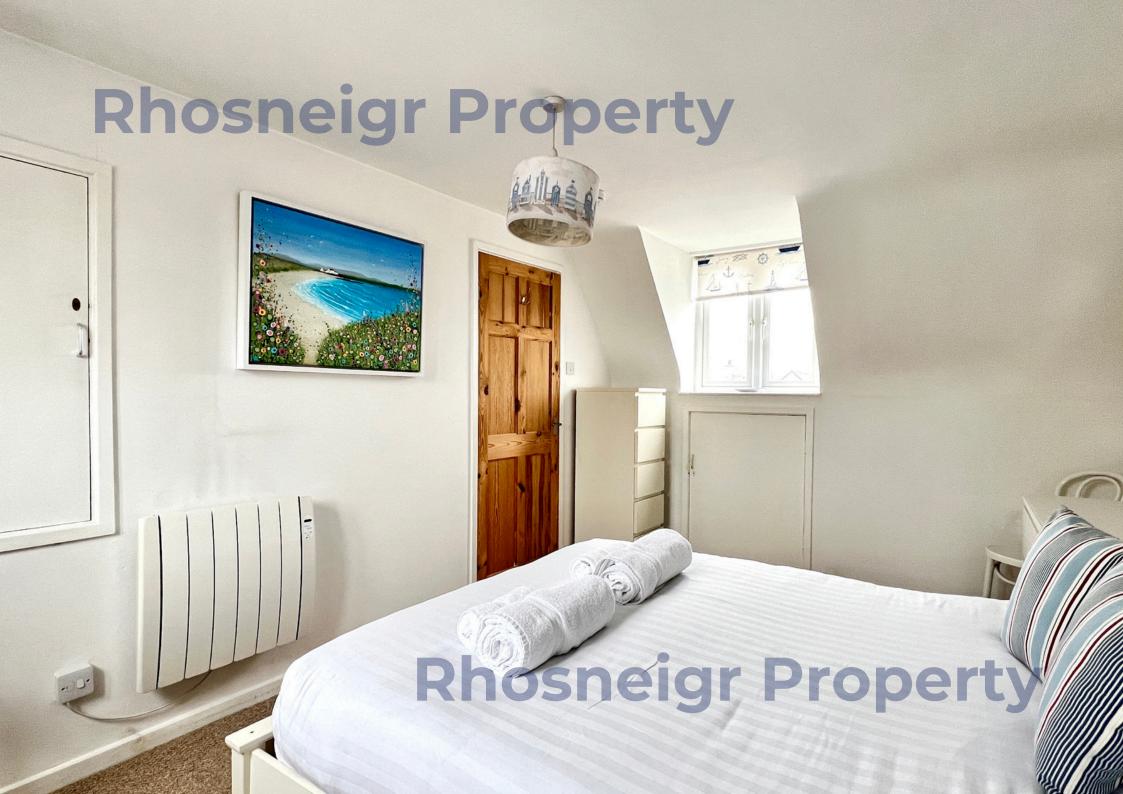

To the first floor, there is 1 double bedroom, 1 single bedroom and a shower room with white suite. The main bedroom is on the second floor where a glimpse of the sea can be enjoyed! There is a built-in cupboard/wardrobe to the top of the stairs. The property benefits from uPVC double glazing and electric heating.