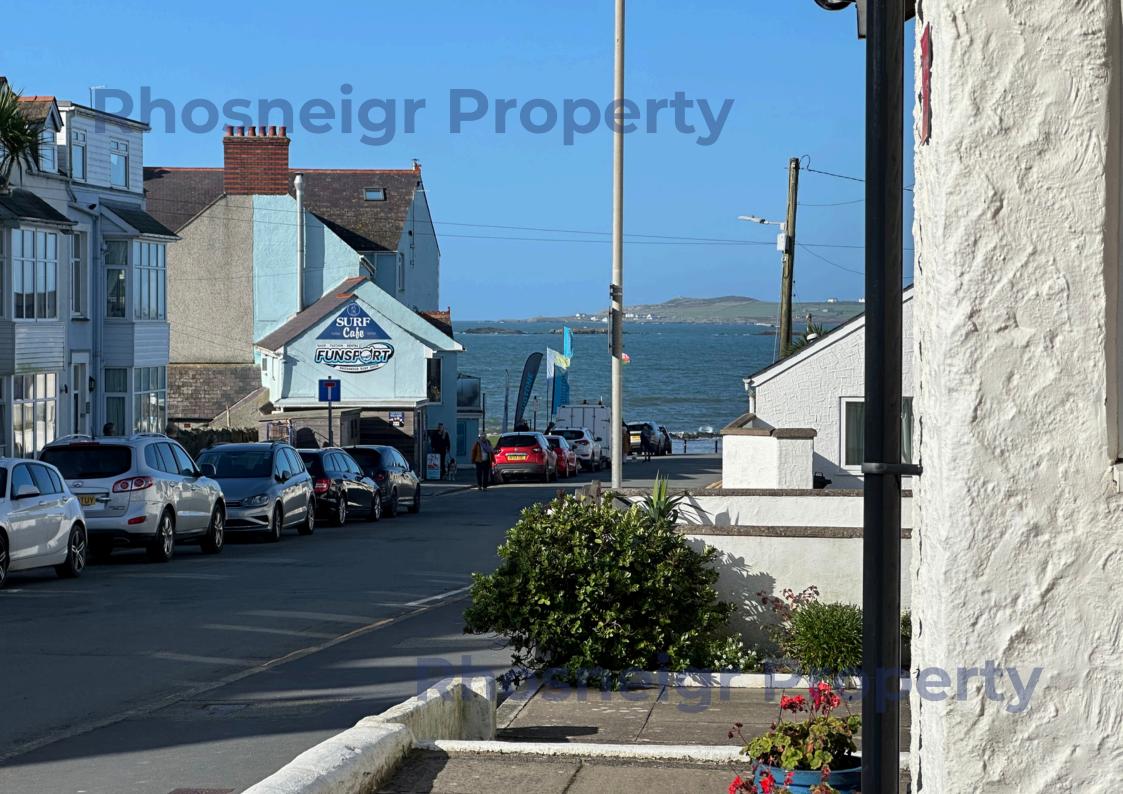

#### **Key Features**

- BEACH ROAD LOCATION JUST 50 METRES FROM THE BEACH AND SEA
- CENTRAL TO EXCELLENT AMENITIES
- 3 BED TOWNHOUSE
- LOG BURNER
- ELECTRIC HEATING
- OPEN PLAN LIVING WITH PATIO DOORS TO COURTYARD
- SINGLE GARAGE
- FORECOURT TO FRONT WITH SEA VIEW
- A MOST DESIRABLE LOCATION IN THIS LOVELY SEASIDE COMMUNITY

In very close proximity to the beach, a 3 bedroom mid-townhouse with seating to the forecourt where superb views of the sea can be enjoyed. A perfect location for all the excellent amenities Rhosneigr has to offer. To the rear of the property, there is a private rear courtyard plus parking and a single GARAGE of 2.64m x 5.00m beyond with light storage to eaves. The accommodation briefly comprises: entrance porch to the front and small utility/store; an open plan living-dining-kitchen with log burning stove, fitted kitchen units and oven, sliding patio door to the courtyard at rear and an open plan staircase.