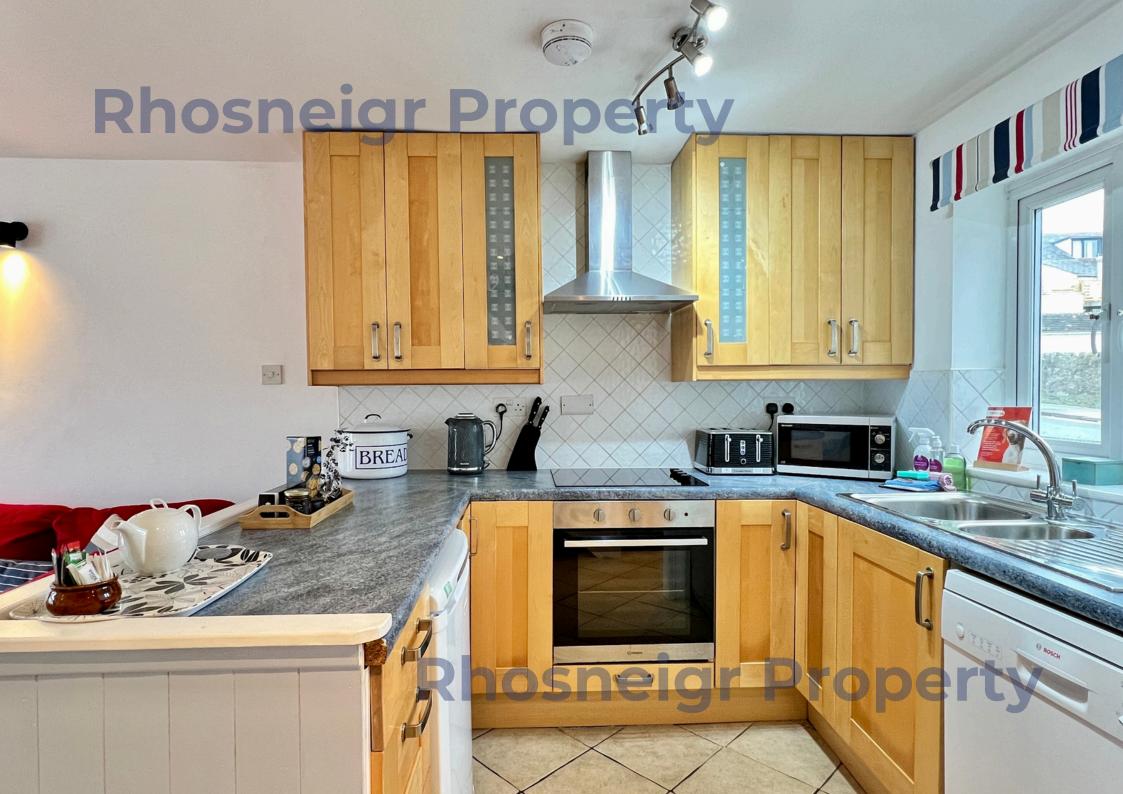

In very close proximity to the beach, a 3 bedroom mid-townhouse with seating to the forecourt where superb views of the sea can be enjoyed. A perfect location for all the excellent amenities Rhosneigr has to offer. To the rear of the property, there is a private rear courtyard plus parking and a single GARAGE of 2.64m x 5.00m beyond with light storage to eaves. The accommodation briefly comprises: entrance porch to the front and small utility/store; an open plan living-dining-kitchen with log burning stove, fitted kitchen units and oven, sliding patio door to the courtyard at rear and an open plan staircase.