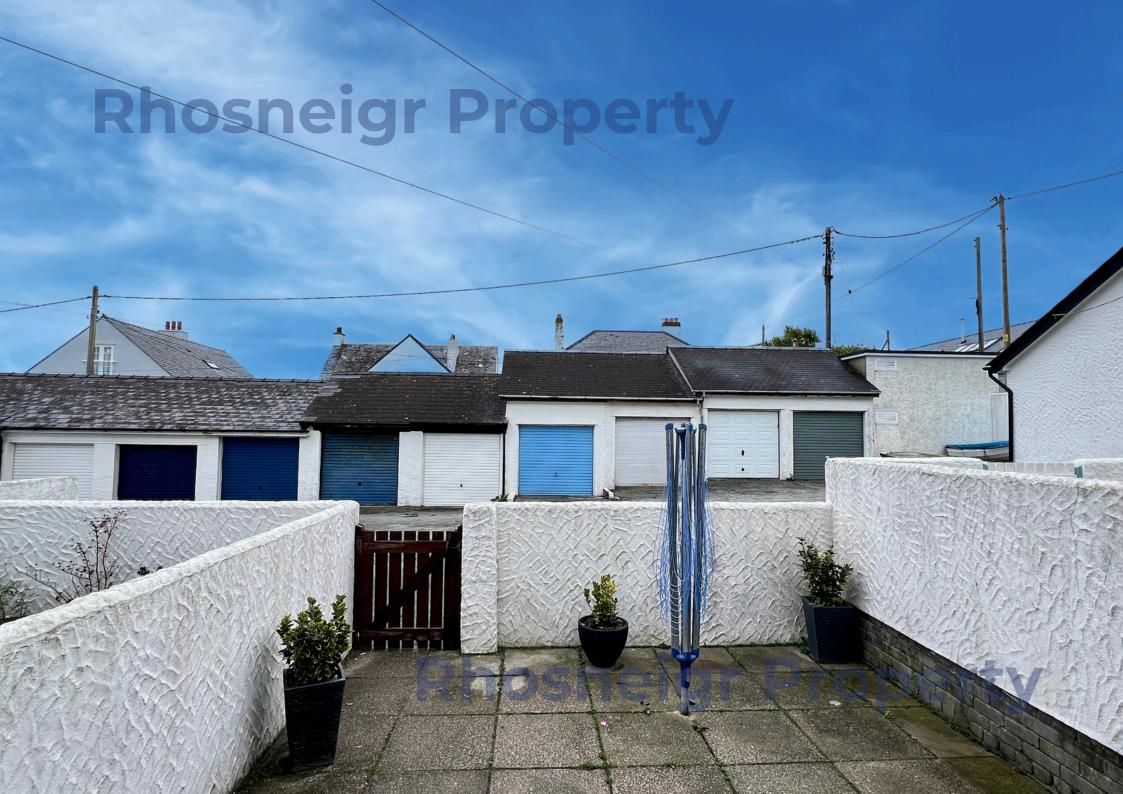

In very close proximity to the beach, a 3 bedroom mid-townhouse with seating to the forecourt where superb views of the sea can be enjoyed. A perfect location for all the excellent amenities Rhosneigr has to offer. To the rear of the property, there is a private rear courtyard plus parking and a single GARAGE of 2.64m x 5.00m beyond with light storage to eaves. The accommodation briefly comprises: entrance porch to the front and small utility/store; an open plan living-dining-kitchen with log burning stove, fitted kitchen units and oven, sliding patio door to the courtyard at rear and an open plan staircase.