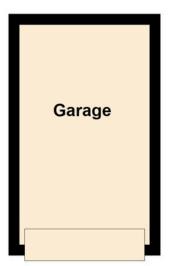

In very close proximity to the beach, a 3 bedroom mid-townhouse with seating to the forecourt where superb views of the sea can be enjoyed. A perfect location for all the excellent amenities Rhosneigr has to offer. To the rear of the property, there is a private rear courtyard plus parking and a single GARAGE of 2.64m x 5.00m beyond with light storage to eaves. The accommodation briefly comprises: entrance porch to the front and small utility/store; an open plan living-dining-kitchen with log burning stove, fitted kitchen units and oven, sliding patio door to the courtyard at rear and an open plan staircase.

### Outbuilding

Approx. 10.3 sq. metres (111.1 sq. feet)