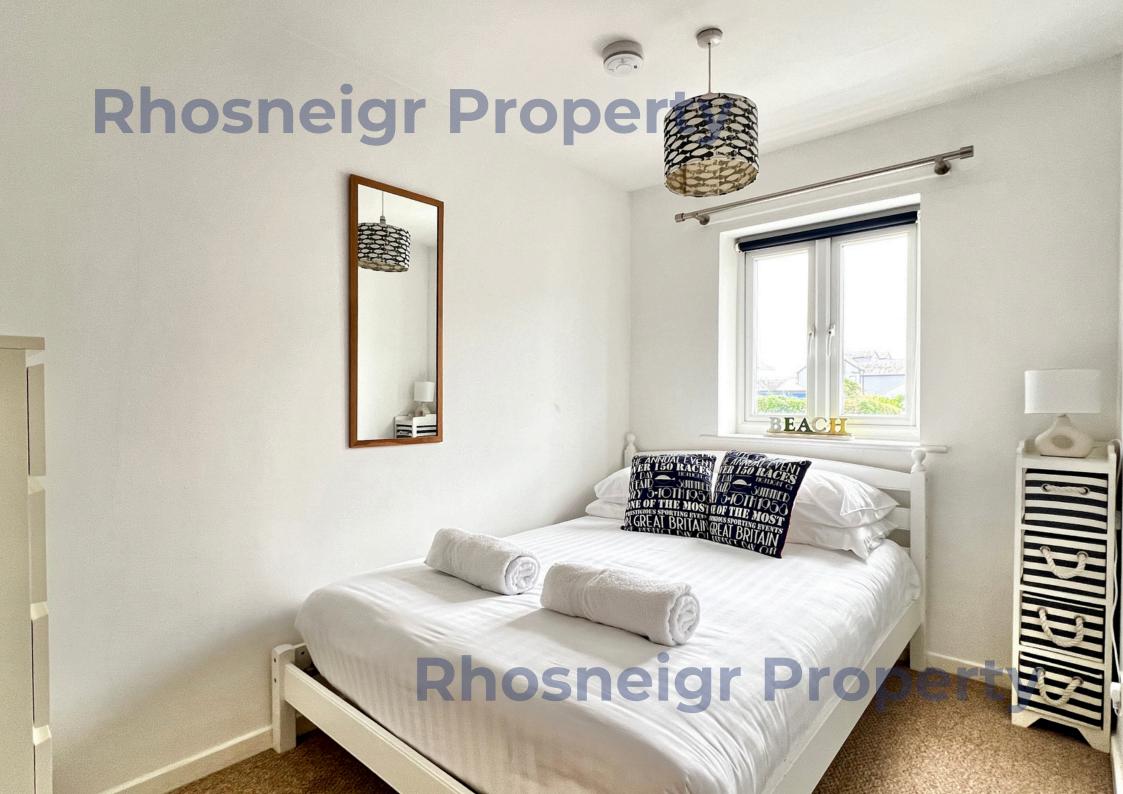

To the first floor, there is 1 double bedroom, 1 single bedroom and a shower room with white suite. The main bedroom is on the second floor where a glimpse of the sea can be enjoyed! There is a built-in cupboard/wardrobe to the top of the stairs. The property benefits from uPVC double glazing and electric heating.