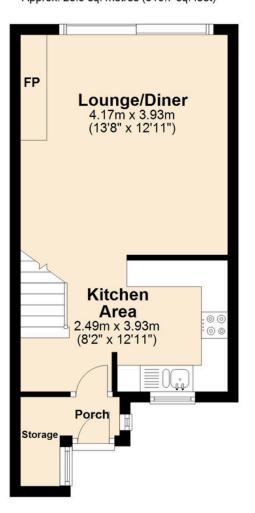

In very close proximity to the beach, a 3 bedroom mid-townhouse with seating to the forecourt where superb views of the sea can be enjoyed. A perfect location for all the excellent amenities Rhosneigr has to offer. To the rear of the property, there is a private rear courtyard plus parking and a single GARAGE of 2.64m x 5.00m beyond with light storage to eaves. The accommodation briefly comprises: entrance porch to the front and small utility/store; an open plan living-dining-kitchen with log burning stove, fitted kitchen units and oven, sliding patio door to the courtyard at rear and an open plan staircase.

#### **Ground Floor**

Approx. 28.9 sq. metres (310.7 sq. feet)