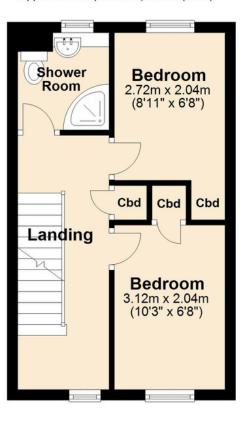

To the first floor, there is 1 double bedroom, 1 single bedroom and a shower room with white suite. The main bedroom is on the second floor where a glimpse of the sea can be enjoyed! There is a built-in cupboard/wardrobe to the top of the stairs. The property benefits from uPVC double glazing and electric heating.

#### **First Floor**

Approx. 26.5 sq. metres (285.3 sq. feet)