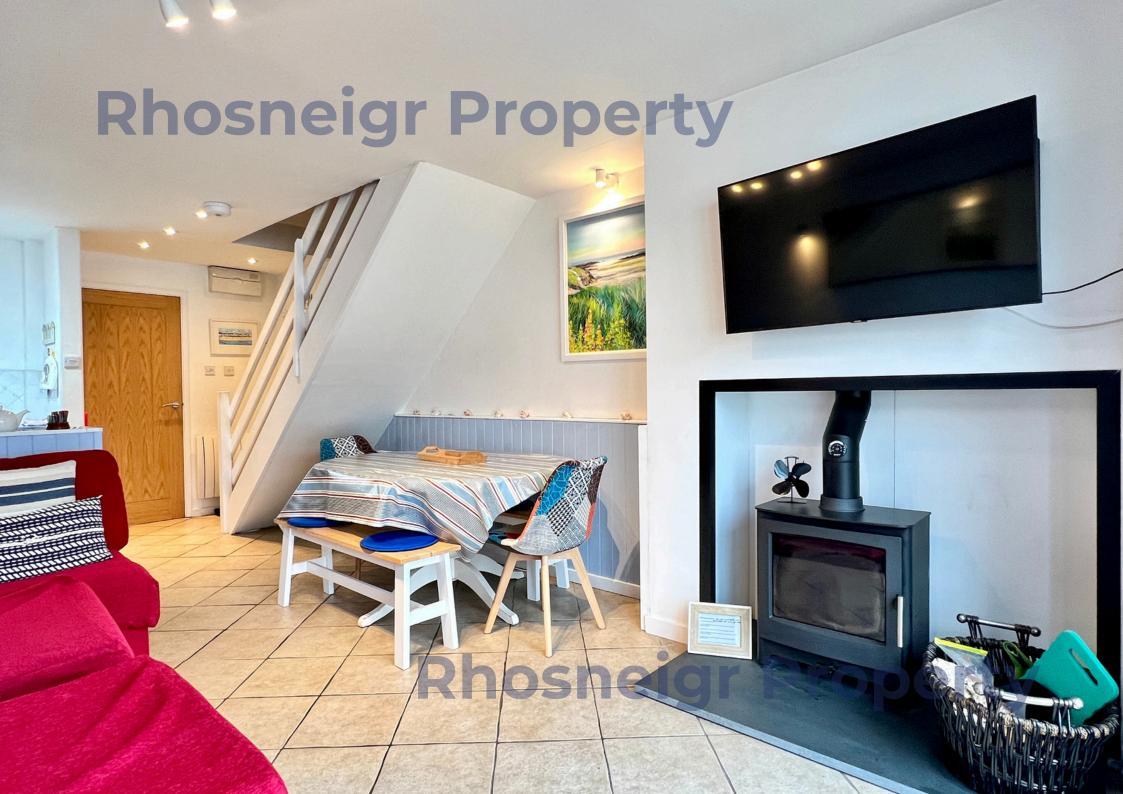

In very close proximity to the beach, a 3 bedroom mid-townhouse with seating to the forecourt where superb views of the sea can be enjoyed. A perfect location for all the excellent amenities Rhosneigr has to offer. To the rear of the property, there is a private rear courtyard plus parking and a single GARAGE of 2.64m x 5.00m beyond with light storage to eaves. The accommodation briefly comprises: entrance porch to the front and small utility/store; an open plan living-dining-kitchen with log burning stove, fitted kitchen units and oven, sliding patio door to the courtyard at rear and an open plan staircase.