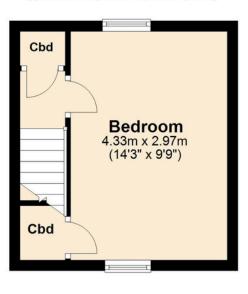

To the first floor, there is 1 double bedroom, 1 single bedroom and a shower room with white suite. The main bedroom is on the second floor where a glimpse of the sea can be enjoyed! There is a built-in cupboard/wardrobe to the top of the stairs. The property benefits from uPVC double glazing and electric heating.

#### **Second Floor**

Approx. 17.0 sq. metres (183.3 sq. feet)