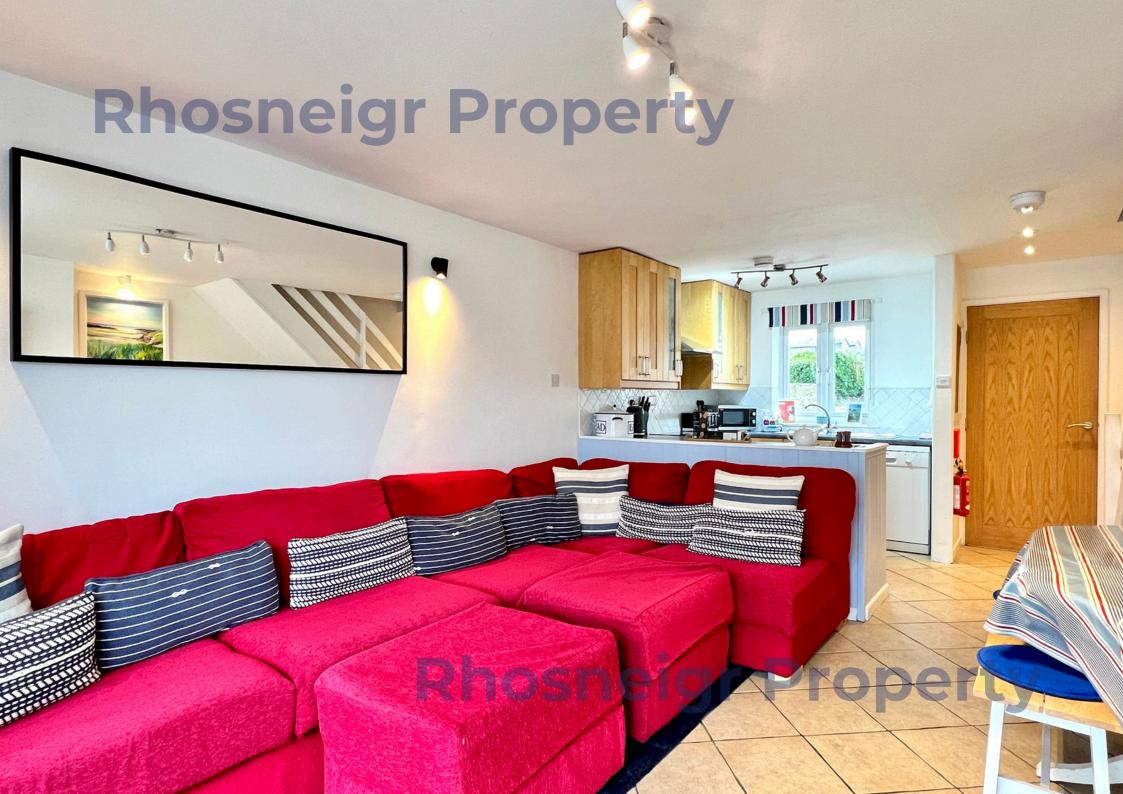

In very close proximity to the beach, a 3 bedroom mid-townhouse with seating to the forecourt where superb views of the sea can be enjoyed. A perfect location for all the excellent amenities Rhosneigr has to offer. To the rear of the property, there is a private rear courtyard plus parking and a single GARAGE of 2.64m x 5.00m beyond with light storage to eaves. The accommodation briefly comprises: entrance porch to the front and small utility/store; an open plan living-dining-kitchen with log burning stove, fitted kitchen units and oven, sliding patio door to the courtyard at rear and an open plan staircase.