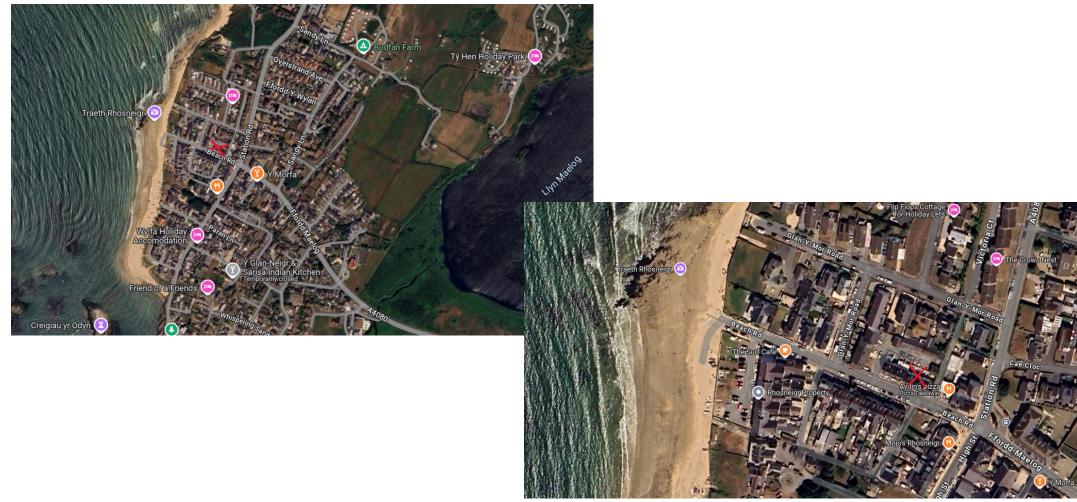

#### **Key Features**

- BEACH ROAD LOCATION JUST 50 METRES FROM THE BEACH AND SEA
- CENTRAL TO EXCELLENT AMENITIES
- 3 BED TOWNHOUSE
- LOG BURNER
- ELECTRIC HEATING
- OPEN PLAN LIVING WITH PATIO DOORS TO COURTYARD
- SINGLE GARAGE
- FORECOURT TO FRONT WITH SEA VIEW
- A MOST DESIRABLE LOCATION IN THIS LOVELY SEASIDE COMMUNITY

In very close proximity to the beach, a 3 bedroom mid-townhouse with seating to the forecourt where superb views of the sea can be enjoyed. A perfect location for all the excellent amenities Rhosneigr has to offer. To the rear of the property, there is a private rear courtyard plus parking and a single GARAGE of 2.64m x 5.00m beyond with light storage to eaves. The accommodation briefly comprises: entrance porch to the front and small utility/store; an open plan living-dining-kitchen with log burning stove, fitted kitchen units and oven, sliding patio door to the courtyard at rear and an open plan staircase.