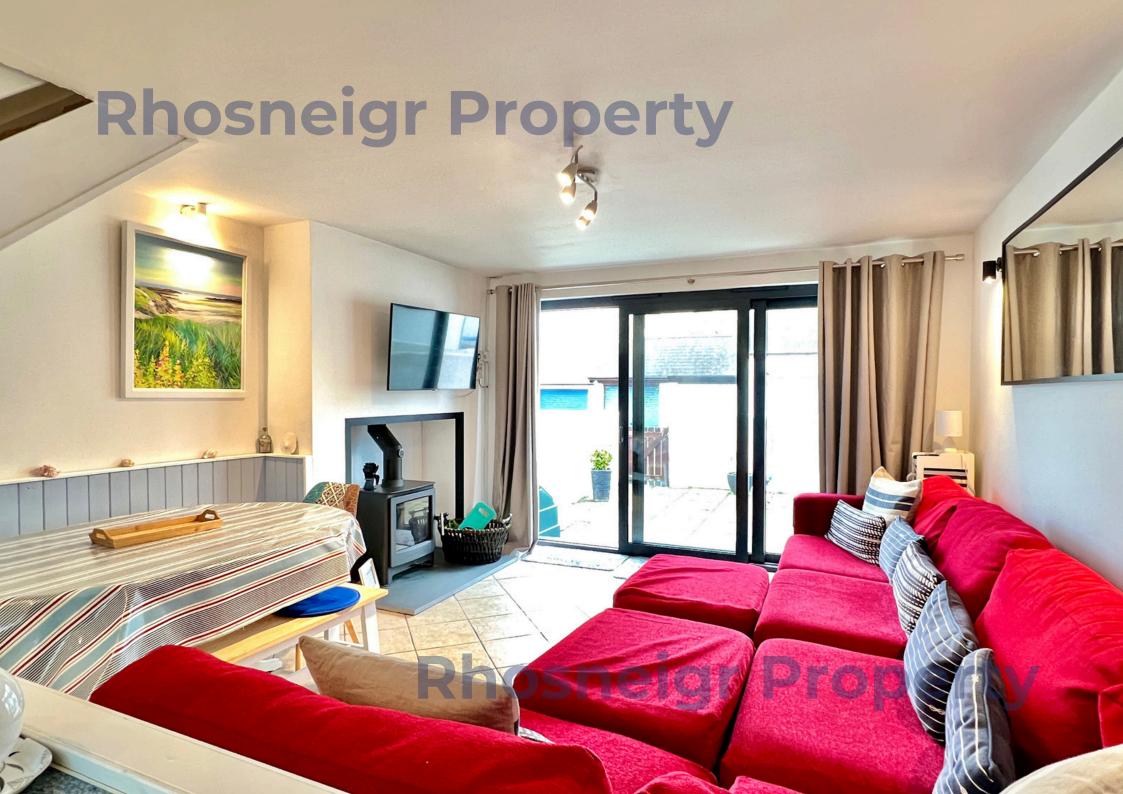

In very close proximity to the beach, a 3 bedroom mid-townhouse with seating to the forecourt where superb views of the sea can be enjoyed. A perfect location for all the excellent amenities Rhosneigr has to offer. To the rear of the property, there is a private rear courtyard plus parking and a single GARAGE of 2.64m x 5.00m beyond with light storage to eaves. The accommodation briefly comprises: entrance porch to the front and small utility/store; an open plan living-dining-kitchen with log burning stove, fitted kitchen units and oven, sliding patio door to the courtyard at rear and an open plan staircase.