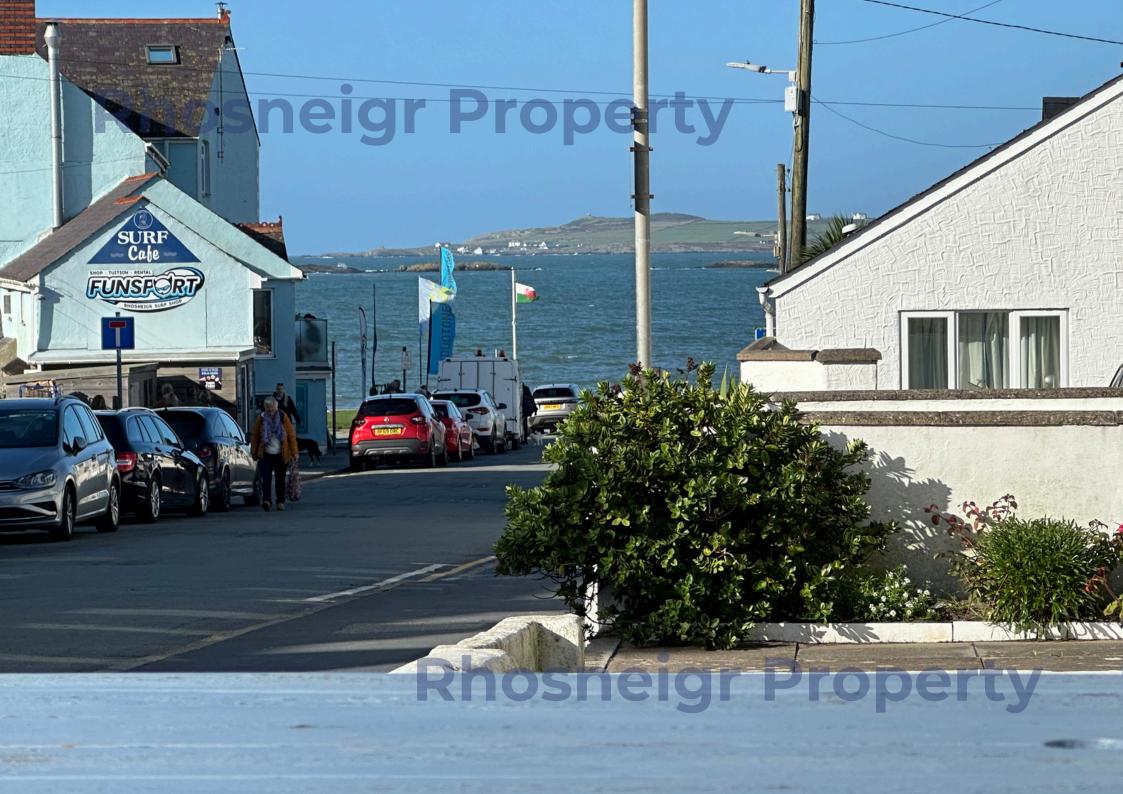

In very close proximity to the beach, a 3 bedroom mid-townhouse with seating to the forecourt where superb views of the sea can be enjoyed. A perfect location for all the excellent amenities Rhosneigr has to offer. To the rear of the property, there is a private rear courtyard plus parking and a single GARAGE of 2.64m x 5.00m beyond with light storage to eaves. The accommodation briefly comprises: entrance porch to the front and small utility/store; an open plan living-dining-kitchen with log burning stove, fitted kitchen units and oven, sliding patio door to the courtyard at rear and an open plan staircase.