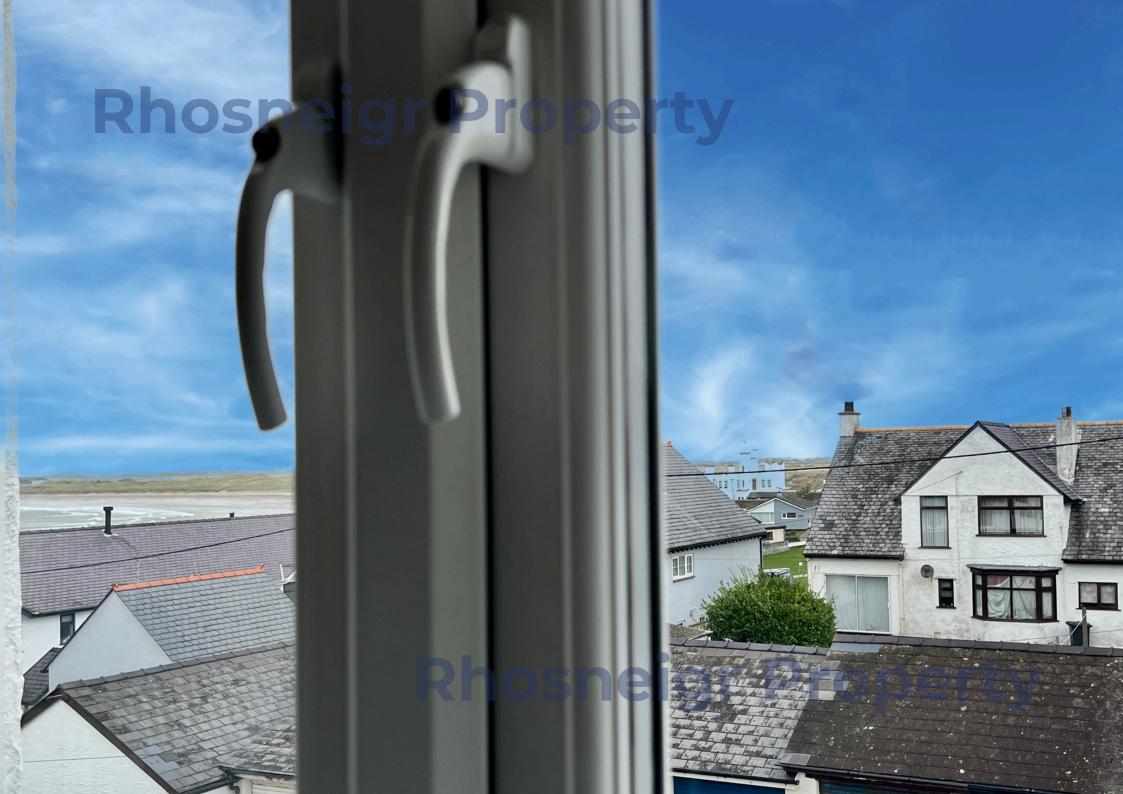

To the first floor, there is 1 double bedroom, 1 single bedroom and a shower room with white suite. The main bedroom is on the second floor where a glimpse of the sea can be enjoyed! There is a built-in cupboard/wardrobe to the top of the stairs. The property benefits from uPVC double glazing and electric heating.