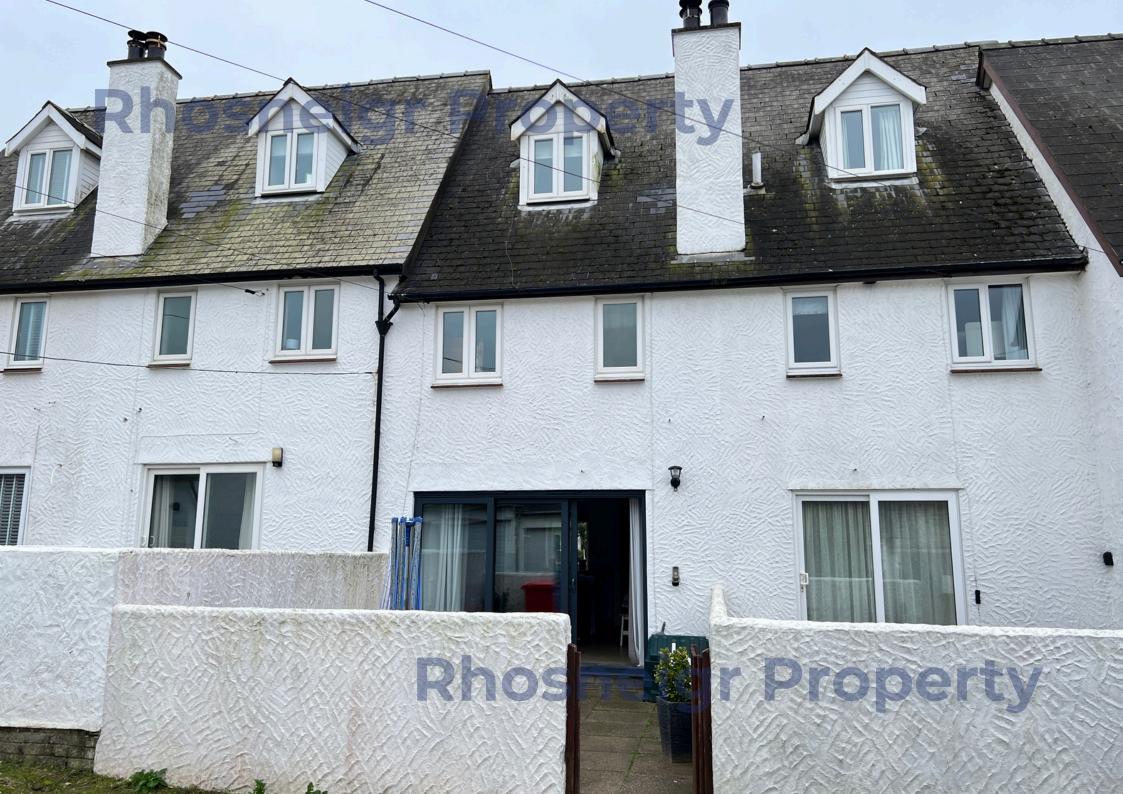

In very close proximity to the beach, a 3 bedroom mid-townhouse with seating to the forecourt where superb views of the sea can be enjoyed. A perfect location for all the excellent amenities Rhosneigr has to offer. To the rear of the property, there is a private rear courtyard plus parking and a single GARAGE of 2.64m x 5.00m beyond with light storage to eaves. The accommodation briefly comprises: entrance porch to the front and small utility/store; an open plan living-dining-kitchen with log burning stove, fitted kitchen units and oven, sliding patio door to the courtyard at rear and an open plan staircase.