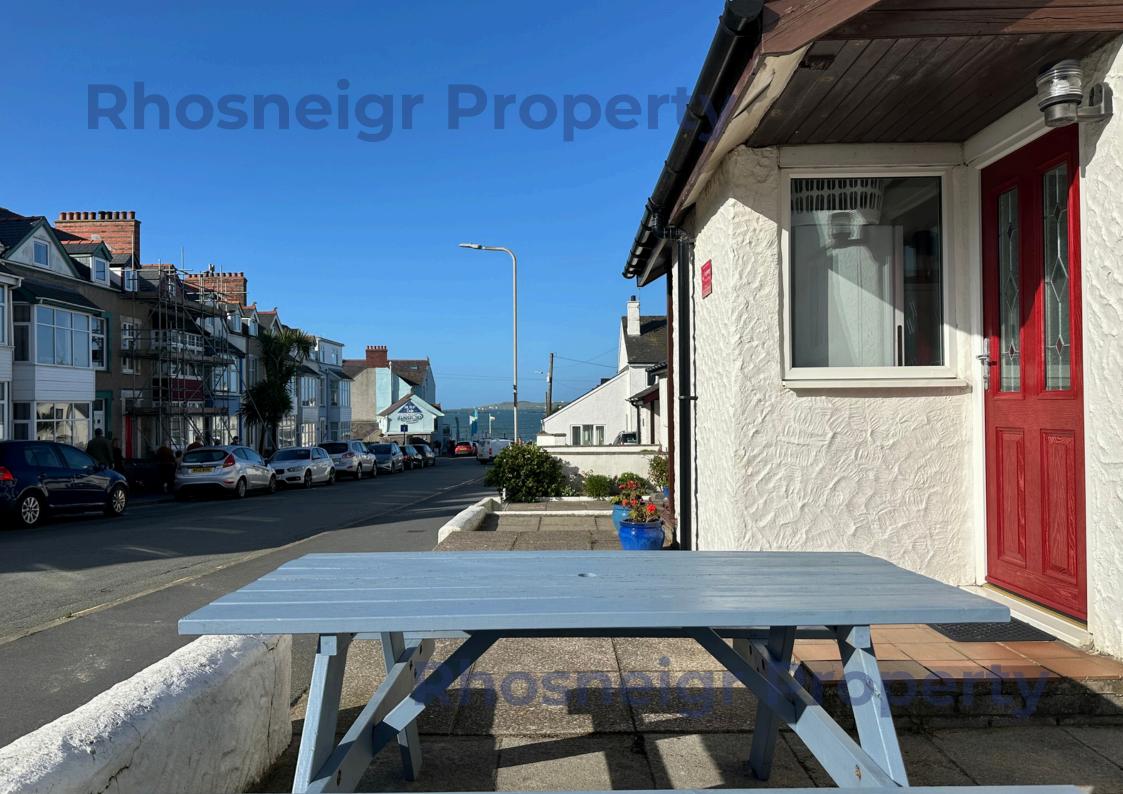

#### **Key Features**

- BEACH ROAD LOCATION JUST 50 METRES FROM THE BEACH AND SEA
- CENTRAL TO EXCELLENT AMENITIES
- 3 BED TOWNHOUSE
- LOG BURNER
- ELECTRIC HEATING
- OPEN PLAN LIVING WITH PATIO DOORS TO COURTYARD
- SINGLE GARAGE
- FORECOURT TO FRONT WITH SEA VIEW
- A MOST DESIRABLE LOCATION IN THIS LOVELY SEASIDE COMMUNITY

In very close proximity to the beach, a 3 bedroom mid-townhouse with seating to the forecourt where superb views of the sea can be enjoyed. A perfect location for all the excellent amenities Rhosneigr has to offer. To the rear of the property, there is a private rear courtyard plus parking and a single GARAGE of 2.64m x 5.00m beyond with light storage to eaves. The accommodation briefly comprises: entrance porch to the front and small utility/store; an open plan living-dining-kitchen with log burning stove, fitted kitchen units and oven, sliding patio door to the courtyard at rear and an open plan staircase.