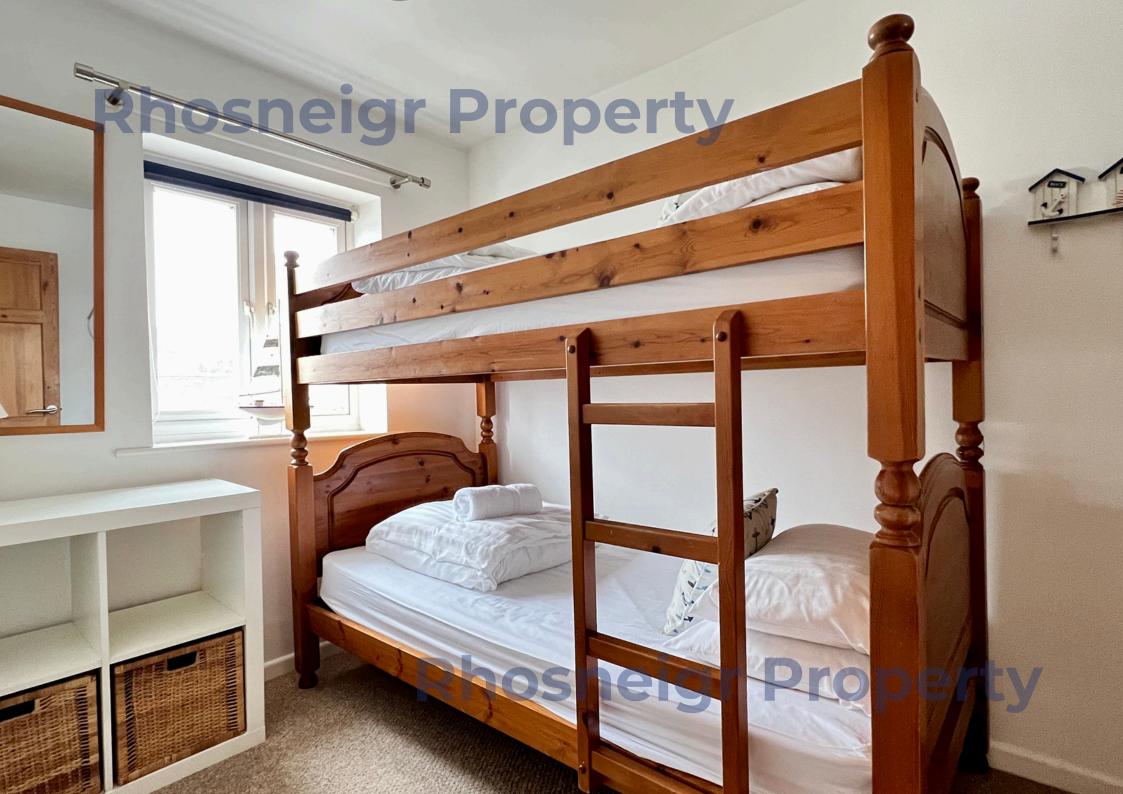

To the first floor, there is 1 double bedroom, 1 single bedroom and a shower room with white suite. The main bedroom is on the second floor where a glimpse of the sea can be enjoyed! There is a built-in cupboard/wardrobe to the top of the stairs. The property benefits from uPVC double glazing and electric heating.