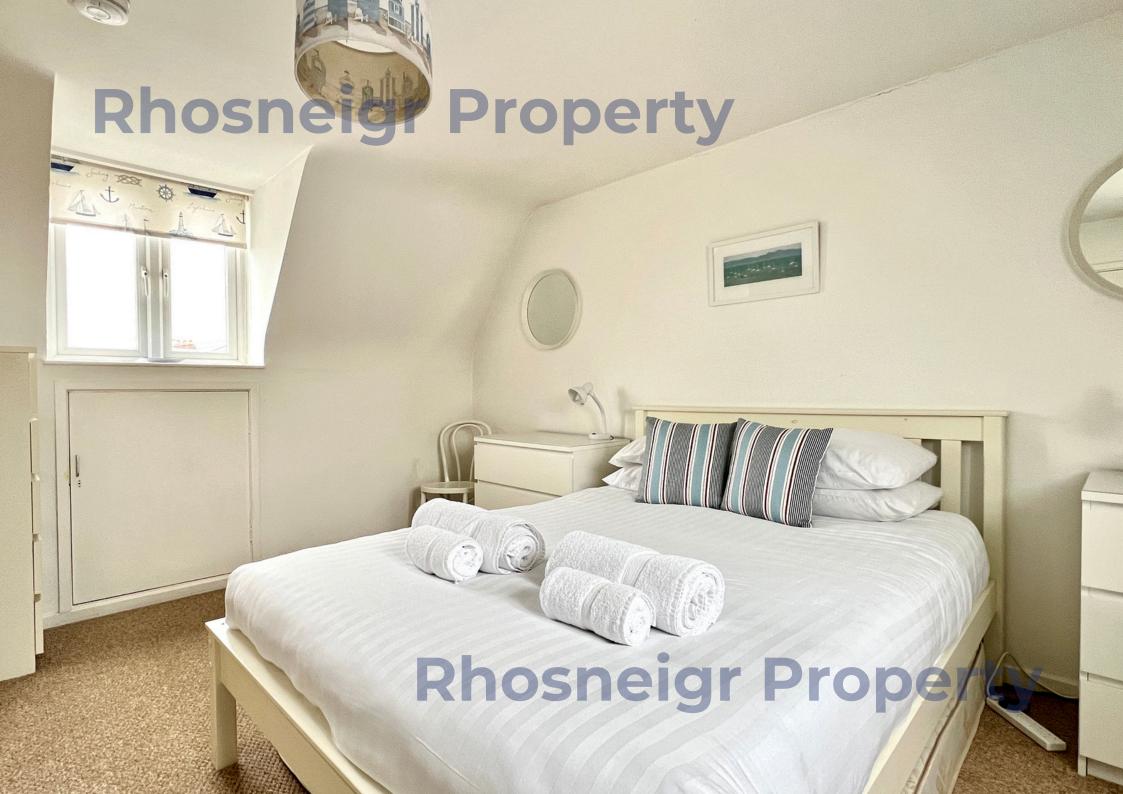

To the first floor, there is 1 double bedroom, 1 single bedroom and a shower room with white suite. The main bedroom is on the second floor where a glimpse of the sea can be enjoyed! There is a built-in cupboard/wardrobe to the top of the stairs. The property benefits from uPVC double glazing and electric heating.