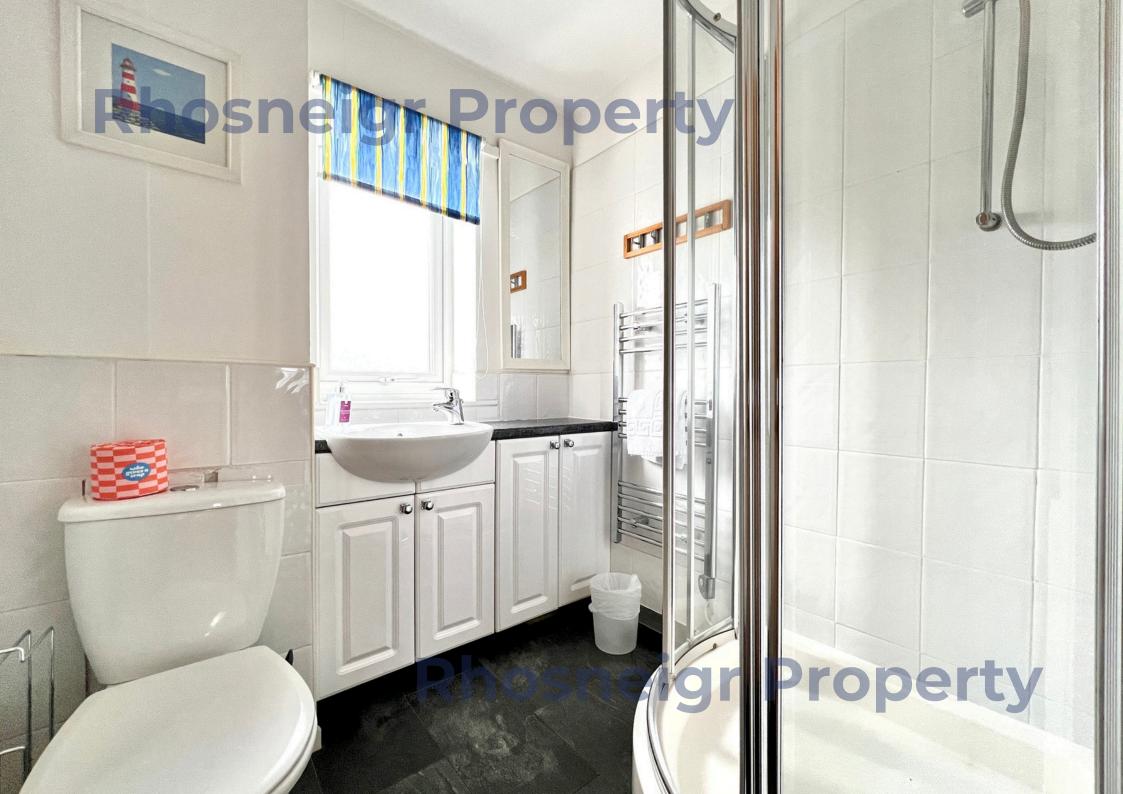

To the first floor, there is 1 double bedroom, 1 single bedroom and a shower room with white suite. The main bedroom is on the second floor where a glimpse of the sea can be enjoyed! There is a built-in cupboard/wardrobe to the top of the stairs. The property benefits from uPVC double glazing and electric heating.