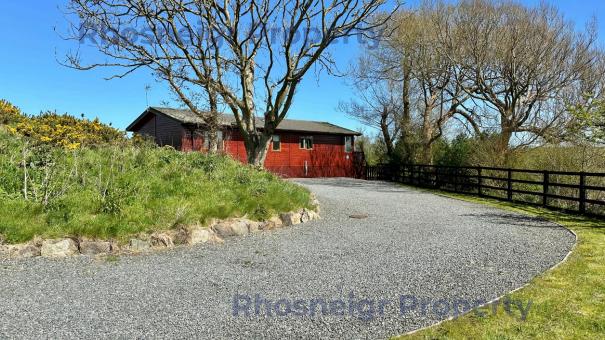

### KEY FEATURES

- \* ONGOING HIGH YIELDING HOLIDAY LET BUSINESS OPPORTUNITY \* BRILLIANT TRACK RECORD OF LETTING \* 4 STAR RATING WITH GOOD/EXCELLENT REVIEWS
- \* FORWARD BOOKINGS SECURED IN 2024 AND 2025
- \* COUNTRYSIDE LOCATION AND VIEWS
- \* CLOSE TO RHOSNEIGR
- \* TWO HOLIDAY LETS ON ONE PLOT
- \* BUSINESS RATES APPLIED
- \* COTTAGE OVER 200 YEARS OLD WITH CHARACTER FEATURES
- \* WOOD BURNING STOVE IN COTTAGE
- \* WOODEN LODGE ON CONCRETE PAD
- \* MAINS ELECTRICITY
- \* LPG GAS TO LODGE ONLY
- \* PRIVATE DRAINAGE
- \* PARKING AND GARDENS

An absolutely fantastic chance to buy two holiday lets on one plot for convenient management.

The properties have been let commercially since 2021 enjoying fabulous reviews and plentiful forward bookings all year round making this a high yielding investment opportunity. The properties have individual council tax bands, however they comply and have been awarded business rates with 100% small business relief, this means there is no council tax to pay. The Lodge will sleep 6 people and the cottage will sleep 4. The kitchens have appliances that are included in the sale price. Furniture is included with the business.