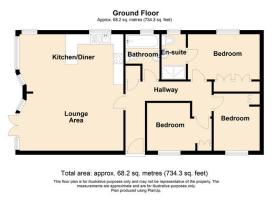

An absolutely fantastic chance to buy two holiday lets on one plot for convenient management.

The properties have been let commercially since 2021 enjoying fabulous reviews and plentiful forward bookings all year round making this a high yielding investment opportunity. The properties have individual council tax bands, however they comply and have been awarded business rates with 100% small business relief, this means there is no council tax to pay. The Lodge will sleep 6 people and the cottage will sleep 4. The kitchens have appliances that are included in the sale price. Furniture is included with the business.