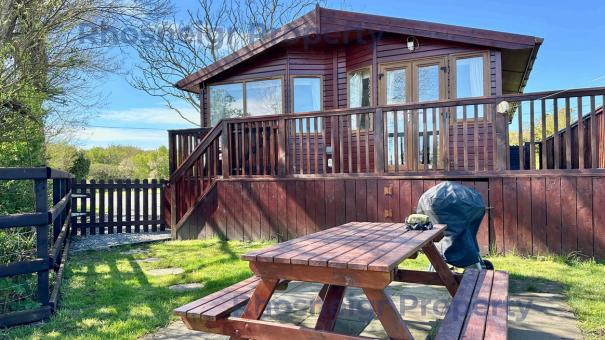

### KEY FEATURES

- \* ONGOING HIGH YIELDING HOLIDAY LET BUSINESS OPPORTUNITY \* BRILLIANT TRACK RECORD OF LETTING \* 4 STAR RATING WITH GOOD/EXCELLENT REVIEWS
- \* FORWARD BOOKINGS SECURED IN 2024 AND 2025
- \* COUNTRYSIDE LOCATION AND VIEWS
- \* CLOSE TO RHOSNEIGR
- \* TWO HOLIDAY LETS ON ONE PLOT
- \* BUSINESS RATES APPLIED
- \* COTTAGE OVER 200 YEARS OLD WITH CHARACTER FEATURES
- \* WOOD BURNING STOVE IN COTTAGE
- \* WOODEN LODGE ON CONCRETE PAD
- \* MAINS ELECTRICITY
- \* LPG GAS TO LODGE ONLY
- \* PRIVATE DRAINAGE
- \* PARKING AND GARDENS

An absolutely fantastic chance to buy two holiday lets on one plot for convenient management.

The properties have been let commercially since 2021 enjoying fabulous reviews and plentiful forward bookings all year round making this a high yielding investment opportunity. The properties have individual council tax bands, however they comply and have been awarded business rates with 100% small business relief, this means there is no council tax to pay. The Lodge will sleep 6 people and the cottage will sleep 4. The kitchens have appliances that are included in the sale price. Furniture is included with the business.