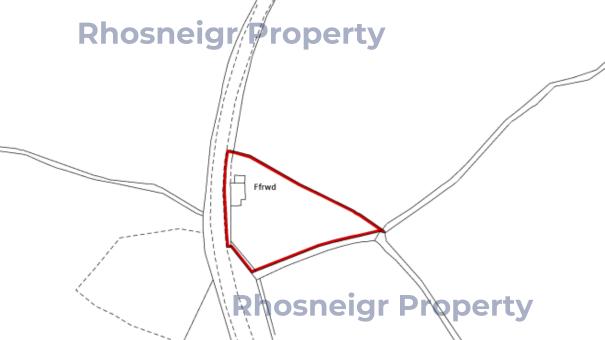

### KEY FEATURES

- \* ONGOING HIGH YIELDING HOLIDAY LET BUSINESS OPPORTUNITY \* BRILLIANT TRACK RECORD OF LETTING \* 4 STAR RATING WITH GOOD/EXCELLENT REVIEWS
- \* FORWARD BOOKINGS SECURED IN 2024 AND 2025
- \* COUNTRYSIDE LOCATION AND VIEWS
- \* CLOSE TO RHOSNEIGR
- \* TWO HOLIDAY LETS ON ONE PLOT
- \* BUSINESS RATES APPLIED
- \* COTTAGE OVER 200 YEARS OLD WITH CHARACTER FEATURES
- \* WOOD BURNING STOVE IN COTTAGE
- \* WOODEN LODGE ON CONCRETE PAD
- \* MAINS ELECTRICITY
- \* LPG GAS TO LODGE ONLY
- \* PRIVATE DRAINAGE
- \* PARKING AND GARDENS