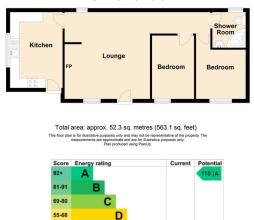

#### Ground Floor Approx. 52.3 sq. metres (563.1 sq. feet)

Е

F

G

25 | F

39-54

21-38

1-20