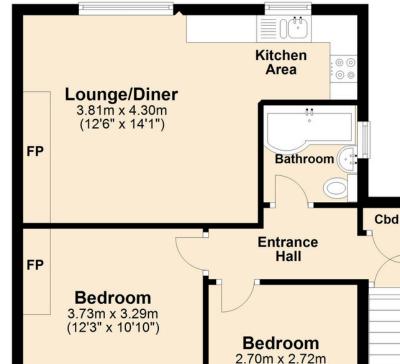

#### Lodge

#### **Ground Floor**

Approx. 26.6 sq. metres (286.4 sq. feet)

Total area: approx. 48.0 sq. metres (516.6 sq. feet)

(8'10" x 8'11")

This floor plan is for illustrative purposes only and may not be representative of the property. The measurements are approximate and are for illustrative purposes only. Plan produced using PlanUp. Total area: approx. 26.6 sq. metres (286.4 sq. feet)