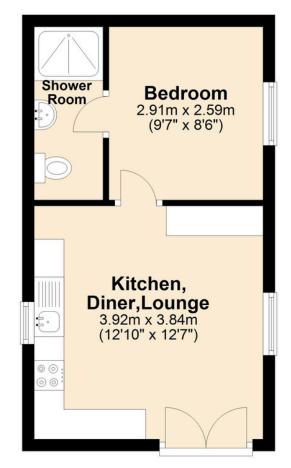

#### **1st Floor Apartment**

**First Floor** 

Approx. 48.0 sq. metres (516.6 sq. feet)