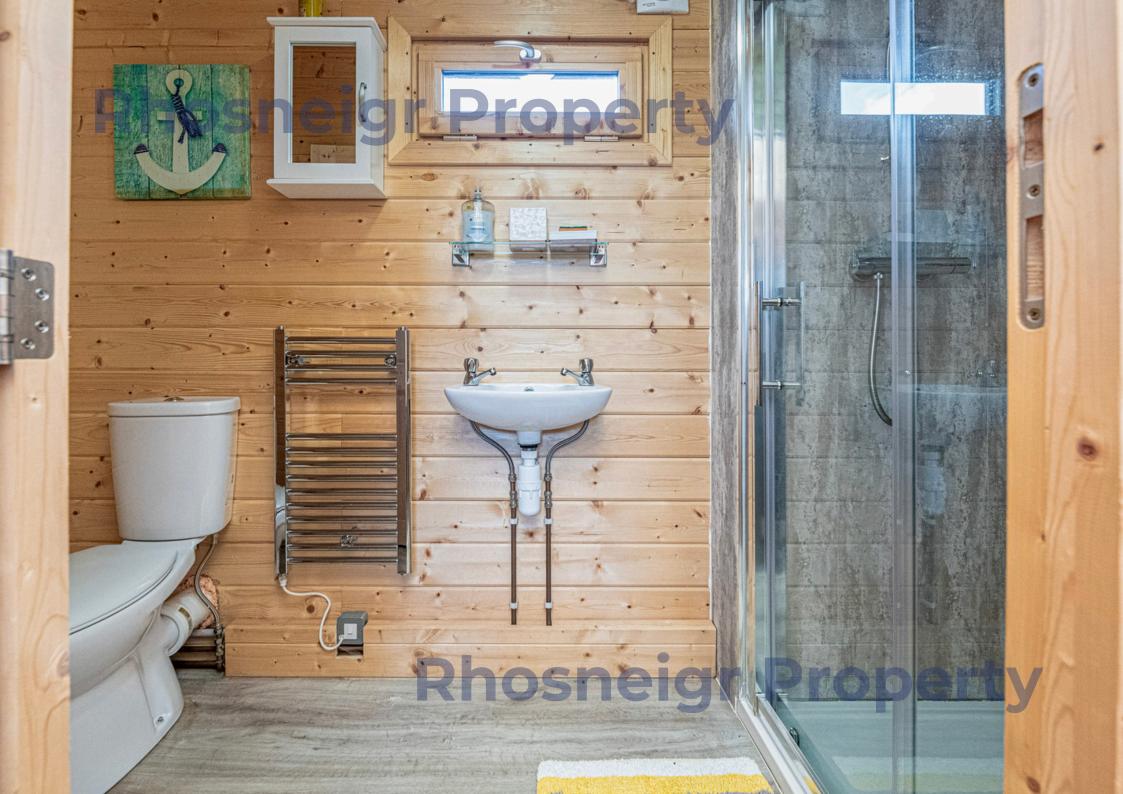

Step outside to discover a unique feature of this property: a charming onebedroom wooden lodge located in the grounds. This lodge is fully equipped for independent living, with its own kitchen, shower room and living area. It is perfect for guests, family or even as a rental opportunity. There is an additional ground floor shower room & utility room - ideal for the return from the beach!

#### Lodge

#### **Ground Floor**

Approx. 26.6 sq. metres (286.4 sq. feet)

Total area: approx. 48.0 sq. metres (516.6 sq. feet)

(8'10" x 8'11")

This floor plan is for illustrative purposes only and may not be representative of the property. The measurements are approximate and are for illustrative purposes only. Plan produced using PlanUp. Total area: approx. 26.6 sq. metres (286.4 sq. feet)