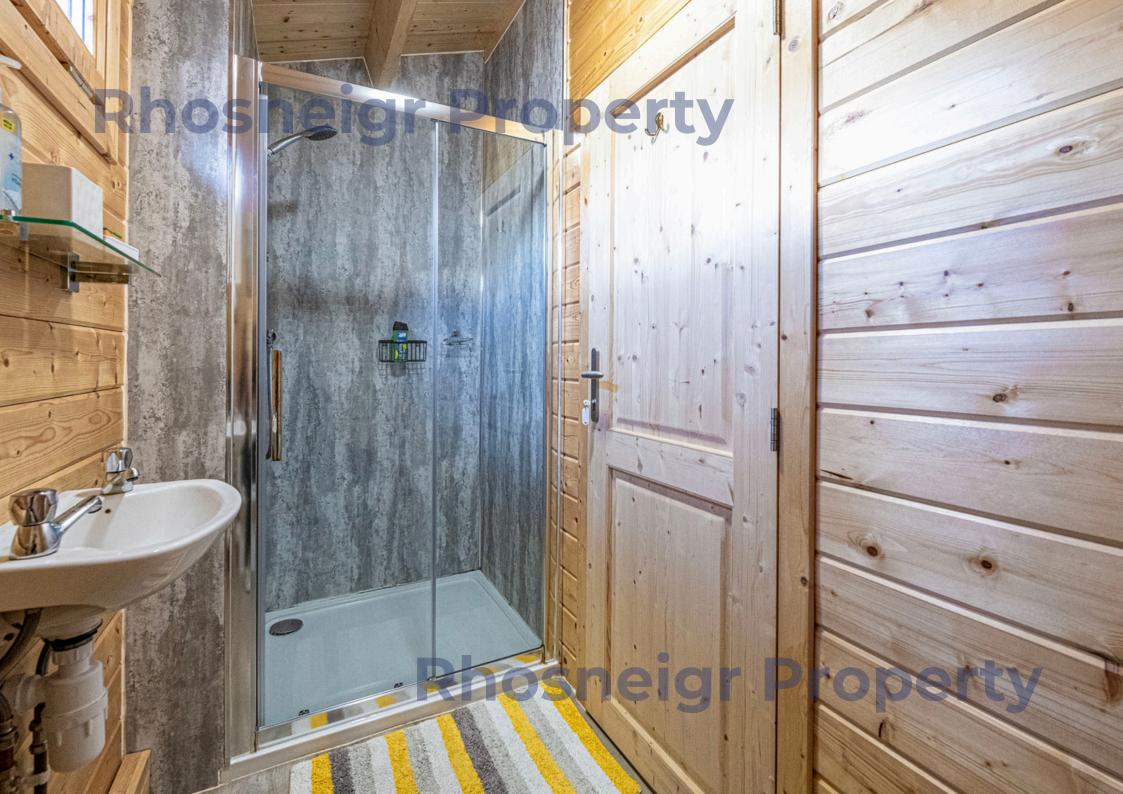

Step outside to discover a unique feature of this property: a charming onebedroom wooden lodge located in the grounds. This lodge is fully equipped for independent living, with its own kitchen, shower room and living area. It is perfect for guests, family or even as a rental opportunity. There is an additional ground floor shower room & utility room - ideal for the return from the beach!

#### Lodge

#### **Ground Floor**

Approx. 26.6 sq. metres (286.4 sq. feet)

Total area: approx. 48.0 sq. metres (516.6 sq. feet)

(8'10" x 8'11")

This floor plan is for illustrative purposes only and may not be representative of the property. The measurements are approximate and are for illustrative purposes only. Plan produced using PlanUp. Total area: approx. 26.6 sq. metres (286.4 sq. feet)