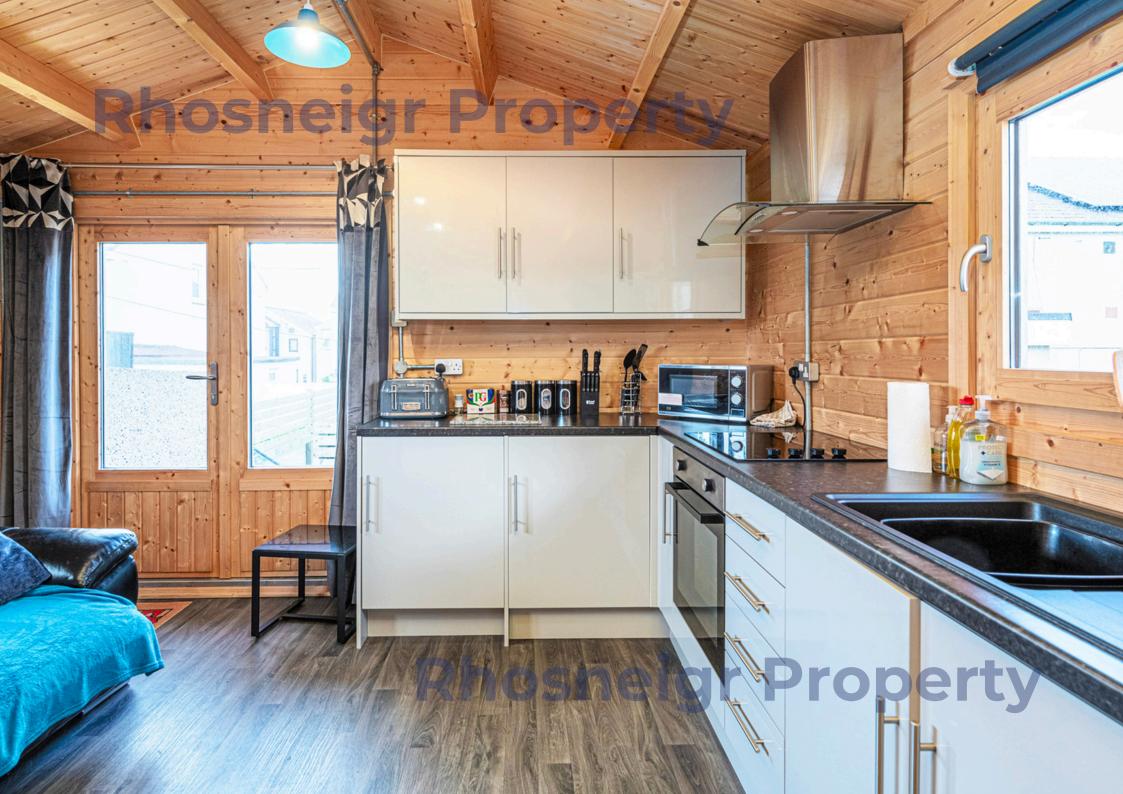

Step outside to discover a unique feature of this property: a charming onebedroom wooden lodge located in the grounds. This lodge is fully equipped for independent living, with its own kitchen, shower room and living area. It is perfect for guests, family or even as a rental opportunity. There is an additional ground floor shower room & utility room - ideal for the return from the beach!

#### Lodge