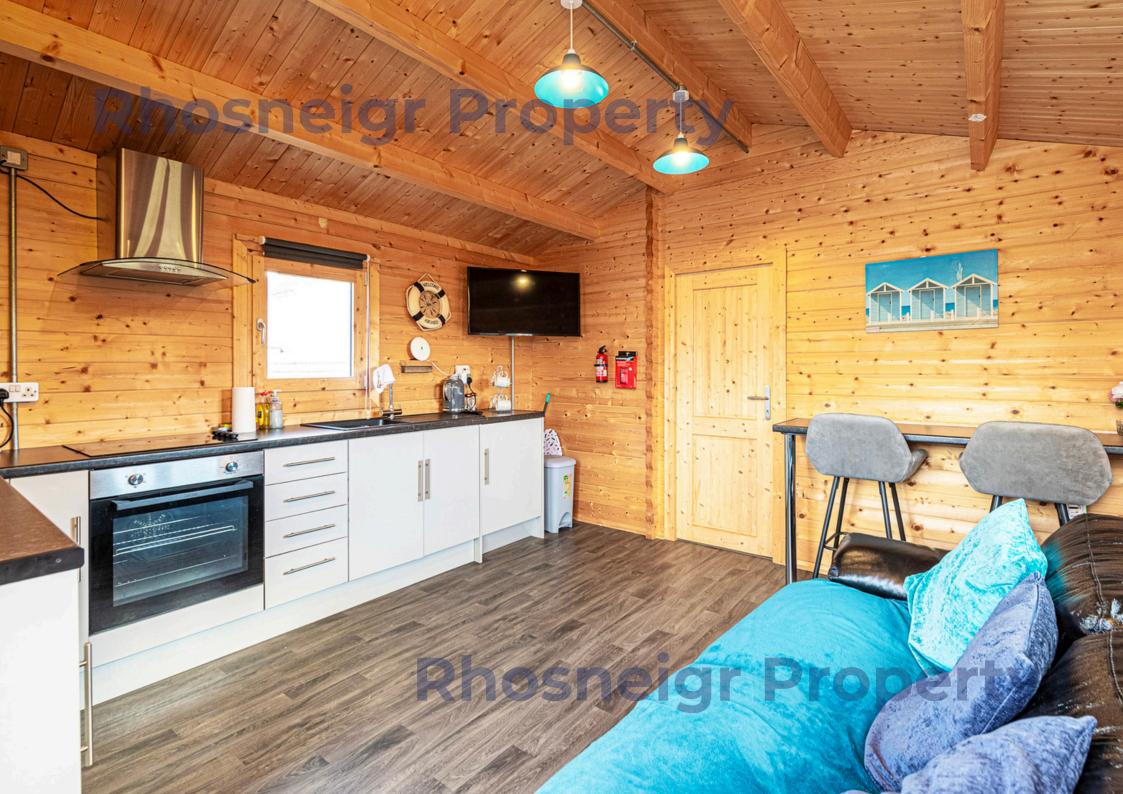

Step outside to discover a unique feature of this property: a charming onebedroom wooden lodge located in the grounds. This lodge is fully equipped for independent living, with its own kitchen, shower room and living area. It is perfect for guests, family or even as a rental opportunity. There is an additional ground floor shower room & utility room - ideal for the return from the beach!

#### Lodge