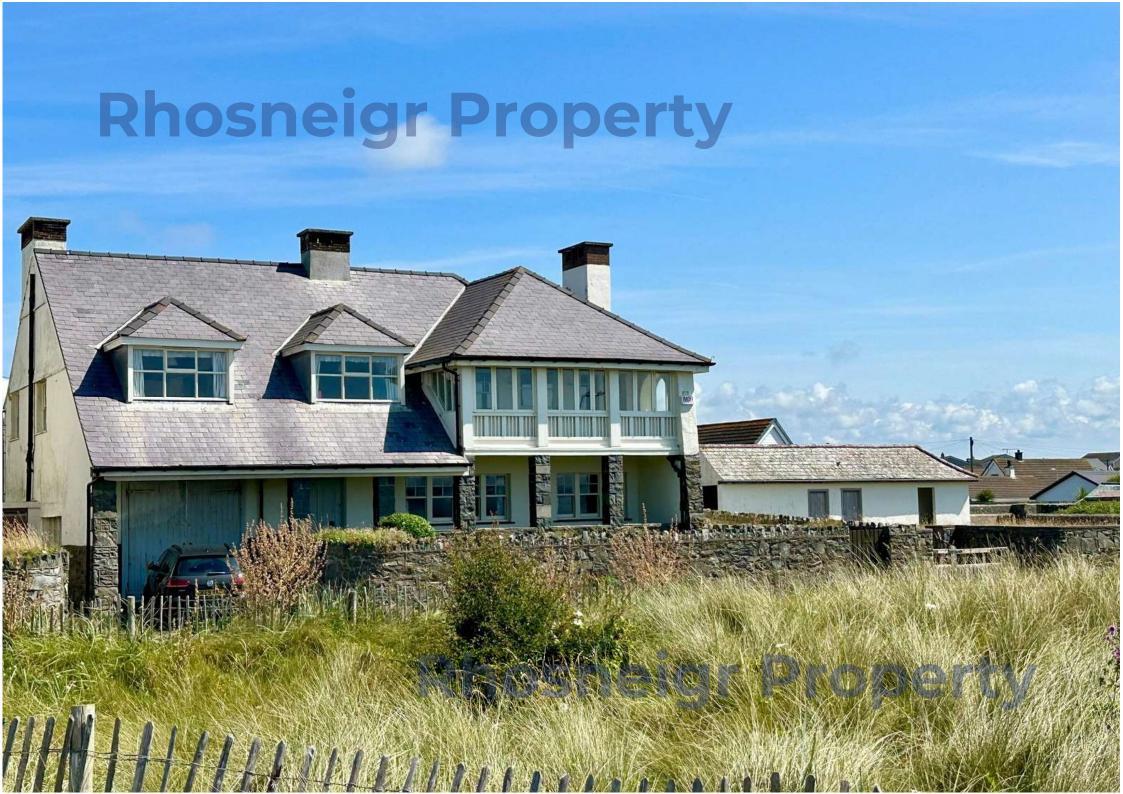

### Sunward Lôn Traeth Llydan Rhosneigr Anglesey LL64 5JD

### **Key Features**

- Iconic 5 bedroom detached house
- Stunning unspoilt Panoramic Sea and mountain views
- Wild Beachfront Gardens
- · Ownership of the Beach to Mean High Water
- Large plot
- Characterful Property
- Potential to rebuild additional property (subject to planning consent)
- Scarce Refurbishment Opportunity in Prime Beachside Location
- Separate Garages and Outbuildings

Sunward is an iconic five-bedroom house featuring magnificent stone buttresses, front and rear gardens and a large wild beachfront garden just across the road. As with the majority of beachfront properties in Rhosneigr this property has ownership of the beach up to mean high tide. The interior boasts tremendous character and retains its original design, including many period features such as an oak-panelled telephone room.