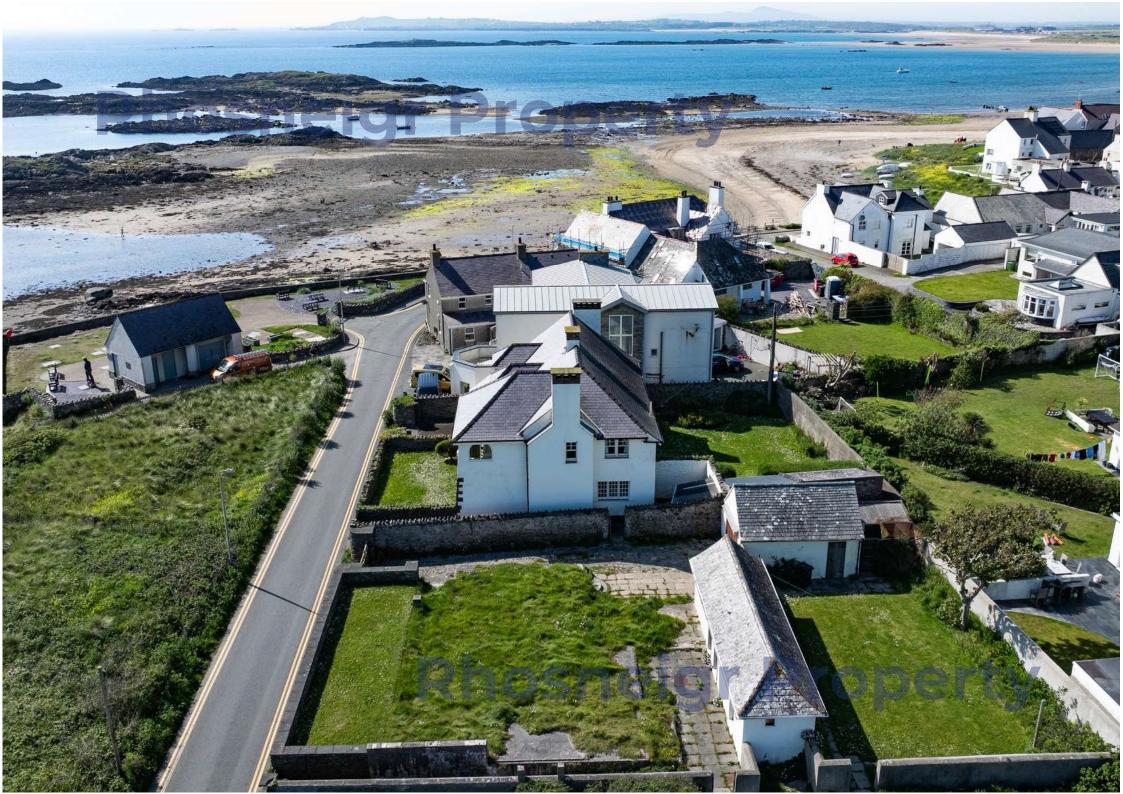

The Boatpool in Rhosneigr is one of the most celebrated seascapes on the Isle of Anglesey. Rhosneigr Property is thrilled to present this extraordinary period residence with uninterrupted views over the Boatpool, Caernarfon Bay, the Llyn Peninsula, and Bardsey Island. Opportunities like this are exceptionally rare and the location is truly unparalleled.

Sunward is an iconic five-bedroom house featuring magnificent stone buttresses, front and rear gardens and a large wild beachfront garden just across the road. As with the majority of beachfront properties in Rhosneigr this property has ownership of the beach up to mean high tide. The interior boasts tremendous character and retains its original design, including many period features such as an oak-panelled telephone room.

Included in the sale is a substantial self-contained plot to the southeast, formerly the site of the equally imposing house "Ffrwd," which was sadly destroyed by fire. The foundations, outbuildings, floor slab, and some services still remain, offering significant potential for development (subject to planning consent). Situated in a tranquil part of Rhosneigr, Sunward is within easy walking distance of the village centre and just a short stroll from Main Beach, Parlwr Beach, and Broad Beach.