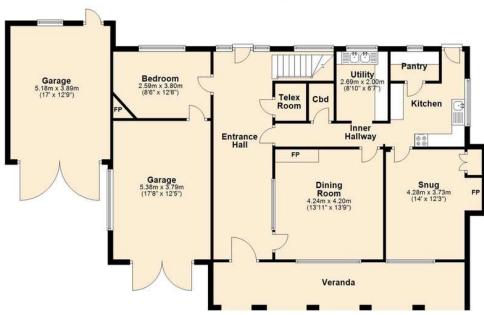

the southeast, formerly the site of the equally imposing house "Ffrwd," which was sadly destroyed by fire. The foundations, outbuildings, floor slab, and some services still remain, offering significant potential for development (subject to planning consent). Situated in a tranquil part of Rhosneigr, Sunward is within easy walking distance of the village centre and just a short stroll from Main Beach, Parlwr Beach, and Broad Beach.

This property is perfect for beach lovers and water sports enthusiasts, providing a superb opportunity to embrace coastal living at its finest. Contact us today to schedule a viewing of this exceptional waterfront home.















# **Rhosneigr Property**



**Rhosneigr Property** 









#### **Ground Floor**

Approx. 149.3 sq. metres (1607.1 sq. feet)



#### Outbuildings Approx. 76.5 sq. metres (823.0 sq. feet)