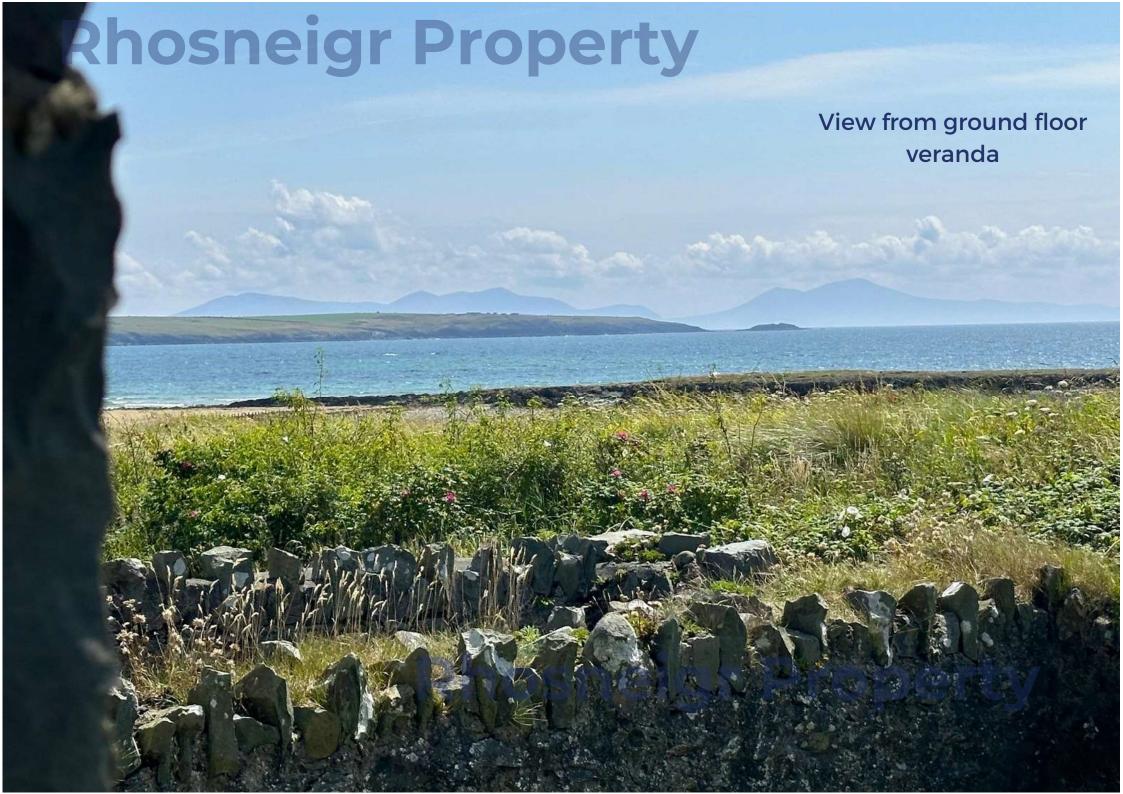

The Boatpool in Rhosneigr is one of the most celebrated seascapes on the Isle of Anglesey. Rhosneigr Property is thrilled to present this extraordinary period residence with uninterrupted views over the Boatpool, Caernarfon Bay, the Llyn Peninsula, and Bardsey Island. Opportunities like this are exceptionally rare and the location is truly unparalleled.

Sunward is an iconic five-bedroom house featuring magnificent stone buttresses, front and rear gardens and a large wild beachfront garden just across the road. As with the majority of beachfront properties in Rhosneigr this property has ownership of the beach up to mean high tide. The interior boasts tremendous character and retains its original design, including many period features such as an oak-panelled telephone room.