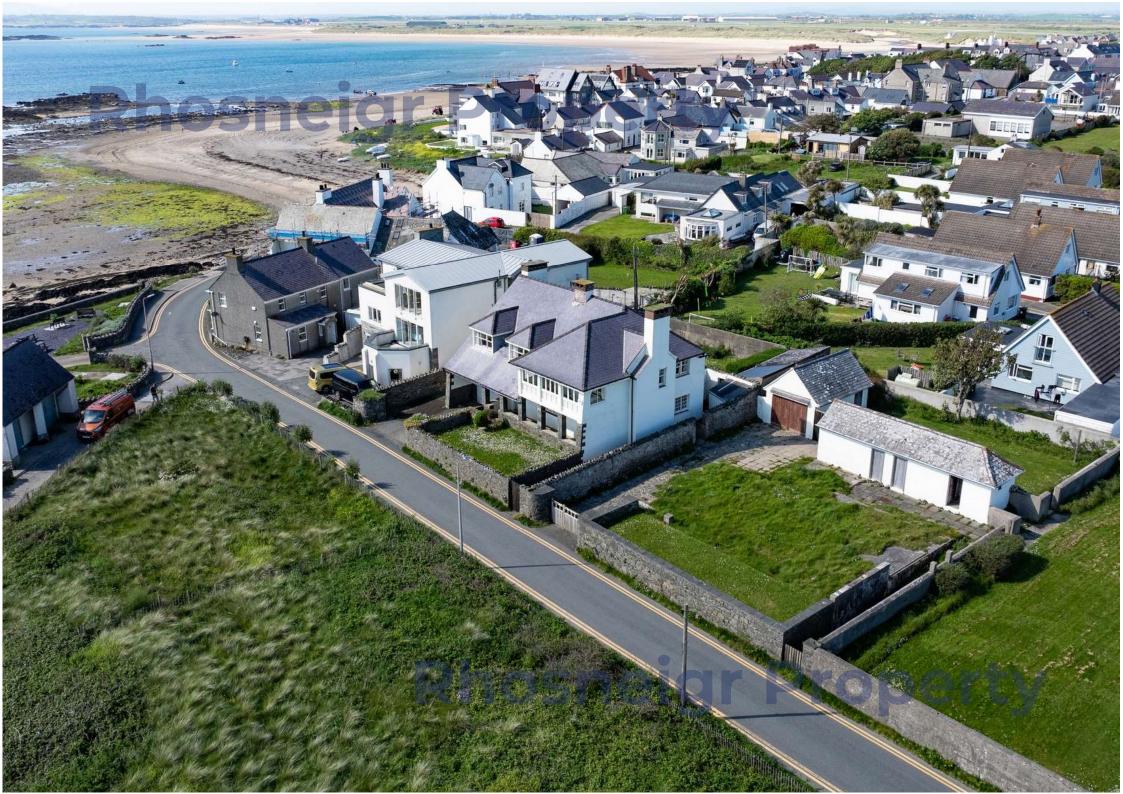

The Boatpool in Rhosneigr is one of the most celebrated seascapes on the Isle of Anglesey. Rhosneigr Property is thrilled to present this extraordinary period residence with uninterrupted views over the Boatpool, Caernarfon Bay, the Llyn Peninsula, and Bardsey Island. Opportunities like this are exceptionally rare and the location is truly unparalleled.

Included in the sale is a substantial self-contained plot to the southeast, formerly the site of the equally imposing house "Ffrwd," which was sadly destroyed by fire. The foundations, outbuildings, floor slab, and some services still remain, offering significant potential for development (subject to planning consent). Situated in a tranquil part of Rhosneigr, Sunward is within easy walking distance of the village centre and just a short stroll from Main Beach, Parlwr Beach, and Broad Beach.