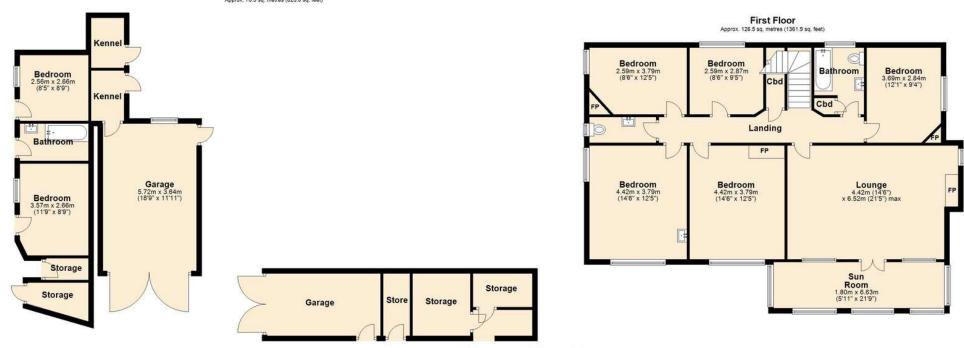

"Ffrwd," which was sadly destroyed by fire. The foundations, outbuildings, floor slab, and some services still remain, offering significant potential for development (subject to planning consent). Situated in a tranquil part of Rhosneigr, Sunward is within easy walking distance of the village centre and just a short stroll from Main Beach, Parlwr Beach, and Broad Beach.

This property is perfect for beach lovers and water sports enthusiasts, providing a superb opportunity to embrace coastal living at its finest. Contact us today to schedule a viewing of this exceptional waterfront home.















# **Rhosneigr Property**



**Rhosneigr Property** 









#### **Ground Floor**

Approx. 149.3 sq. metres (1607.1 sq. feet)



#### Outbuildings Approx. 76.5 sq. metres (823.0 sq. feet)