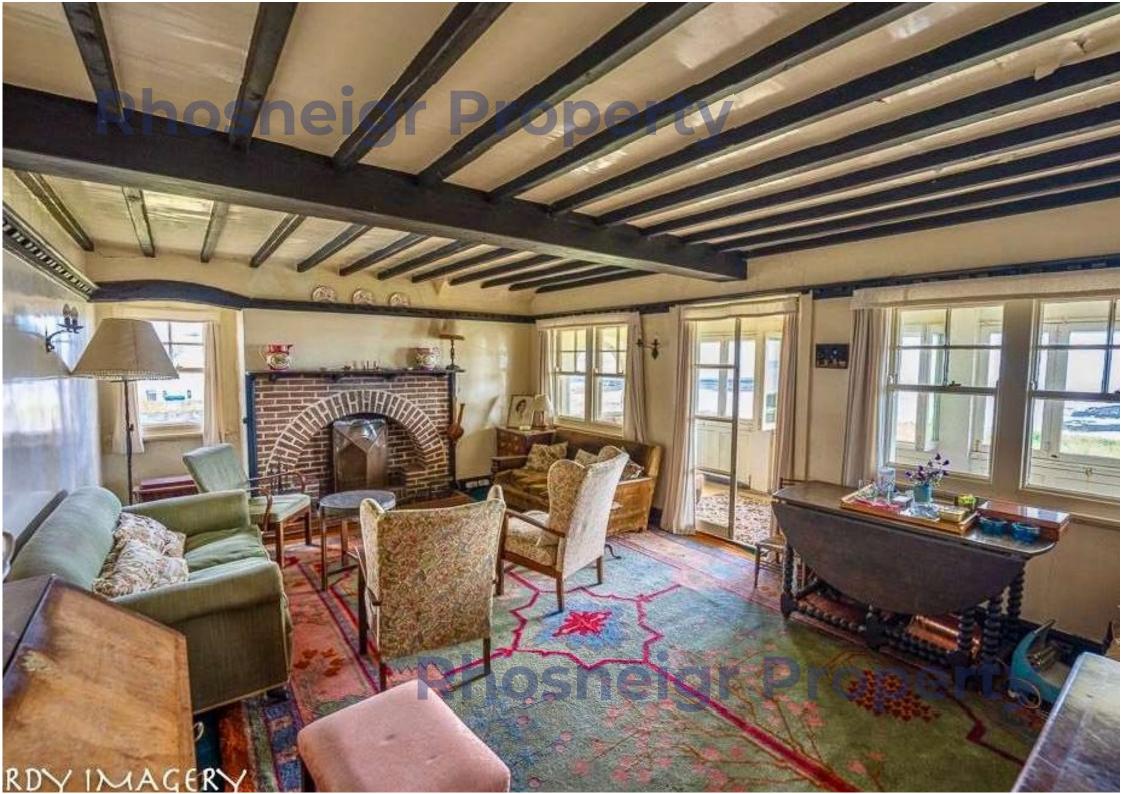

Sunward is an iconic five-bedroom house featuring magnificent stone buttresses, front and rear gardens and a large wild beachfront garden just across the road. As with the majority of beachfront properties in Rhosneigr this property has ownership of the beach up to mean high tide. The interior boasts tremendous character and retains its original design, including many period features such as an oak-panelled telephone room.