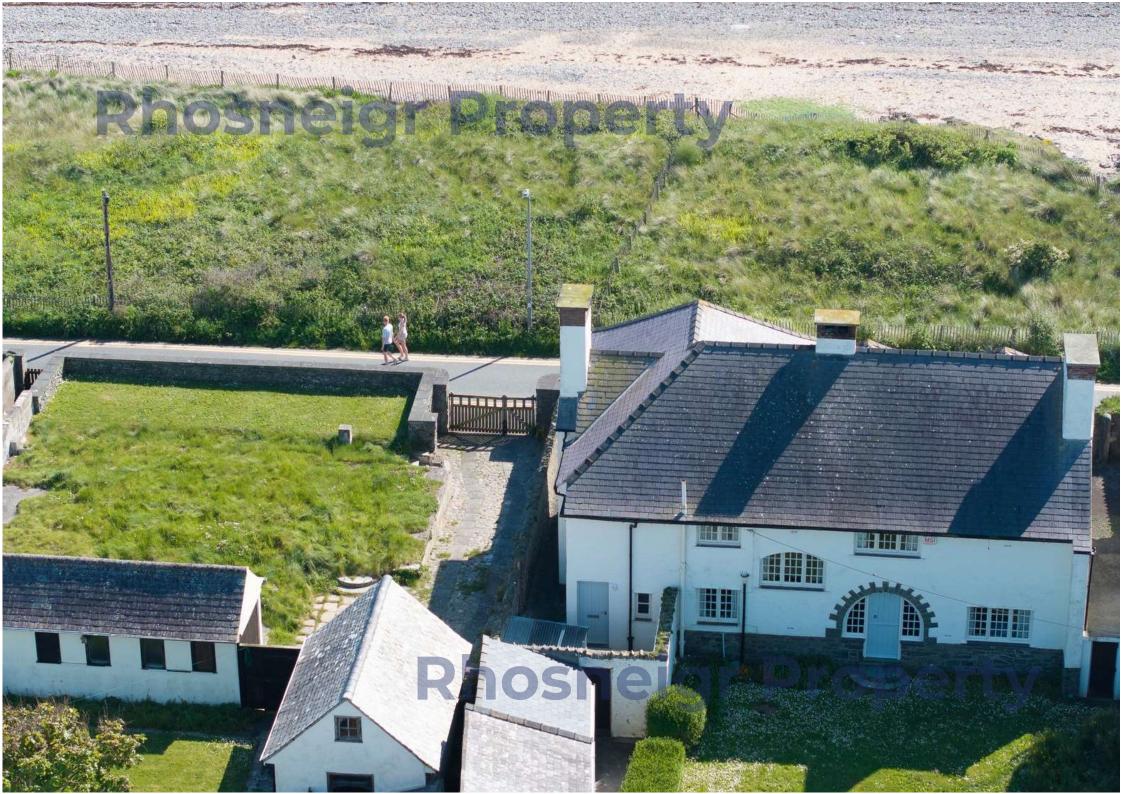

Sunward is an iconic five-bedroom house featuring magnificent stone buttresses, front and rear gardens and a large wild beachfront garden just across the road. As with the majority of beachfront properties in Rhosneigr this property has ownership of the beach up to mean high tide. The interior boasts tremendous character and retains its original design, including many period features such as an oak-panelled telephone room.

Included in the sale is a substantial self-contained plot to the southeast, formerly the site of the equally imposing house "Ffrwd," which was sadly destroyed by fire. The foundations, outbuildings, floor slab, and some services still remain, offering significant potential for development (subject to planning consent). Situated in a tranquil part of Rhosneigr, Sunward is within easy walking distance of the village centre and just a short stroll from Main Beach, Parlwr Beach, and Broad Beach.