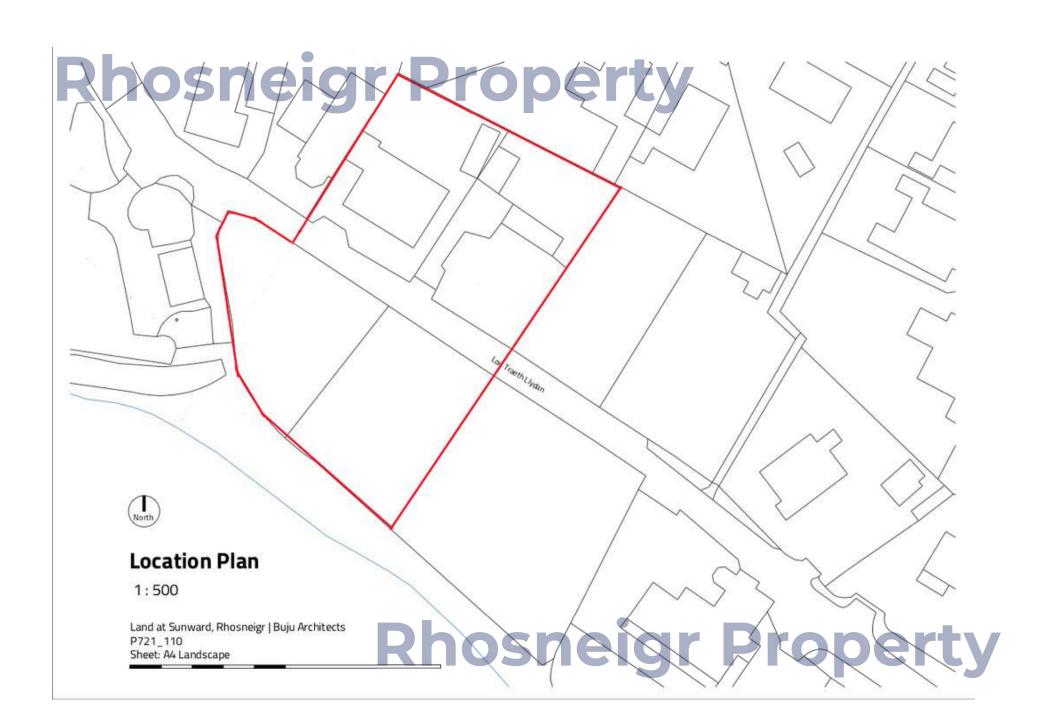

Included in the sale is a substantial self-contained plot to the southeast, formerly the site of the equally imposing house "Ffrwd," which was sadly destroyed by fire. The foundations, outbuildings, floor slab, and some services still remain, offering significant potential for development (subject to planning consent). Situated in a tranquil part of Rhosneigr, Sunward is within easy walking distance of the village centre and just a short stroll from Main Beach, Parlwr Beach, and Broad Beach.