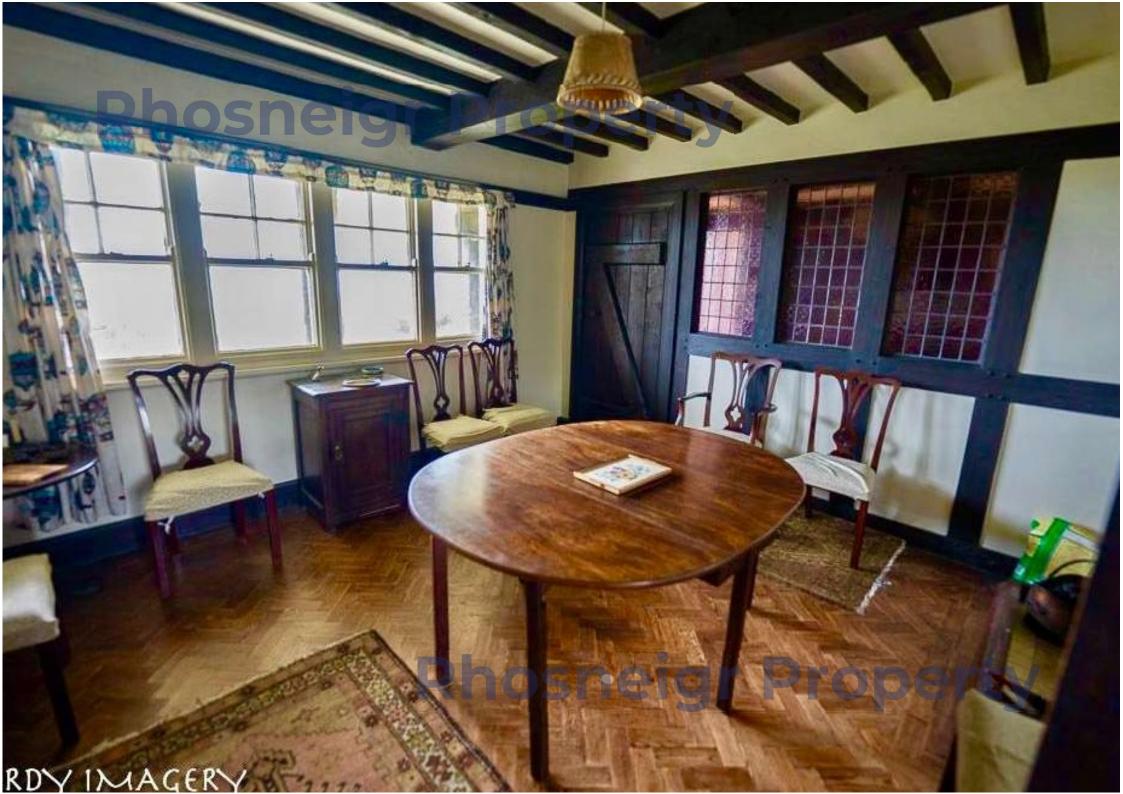

Sunward is an iconic five-bedroom house featuring magnificent stone buttresses, front and rear gardens and a large wild beachfront garden just across the road. As with the majority of beachfront properties in Rhosneigr this property has ownership of the beach up to mean high tide. The interior boasts tremendous character and retains its original design, including many period features such as an oak-panelled telephone room.