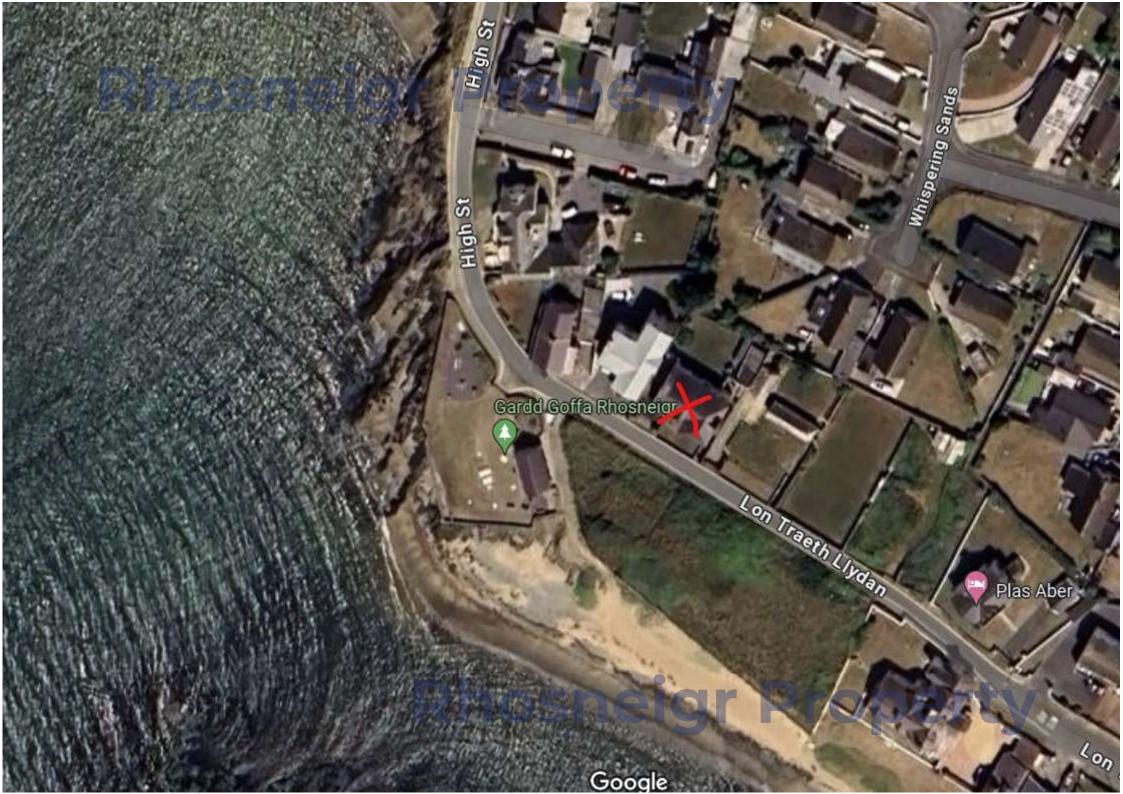

The Boatpool in Rhosneigr is one of the most celebrated seascapes on the Isle of Anglesey. Rhosneigr Property is thrilled to present this extraordinary period residence with uninterrupted views over the Boatpool, Caernarfon Bay, the Llyn Peninsula, and Bardsey Island. Opportunities like this are exceptionally rare and the location is truly unparalleled.

Included in the sale is a substantial self-contained plot to the southeast, formerly the site of the equally imposing house "Ffrwd," which was sadly destroyed by fire. The foundations, outbuildings, floor slab, and some services still remain, offering significant potential for development (subject to planning consent). Situated in a tranquil part of Rhosneigr, Sunward is within easy walking distance of the village centre and just a short stroll from Main Beach, Parlwr Beach, and Broad Beach.