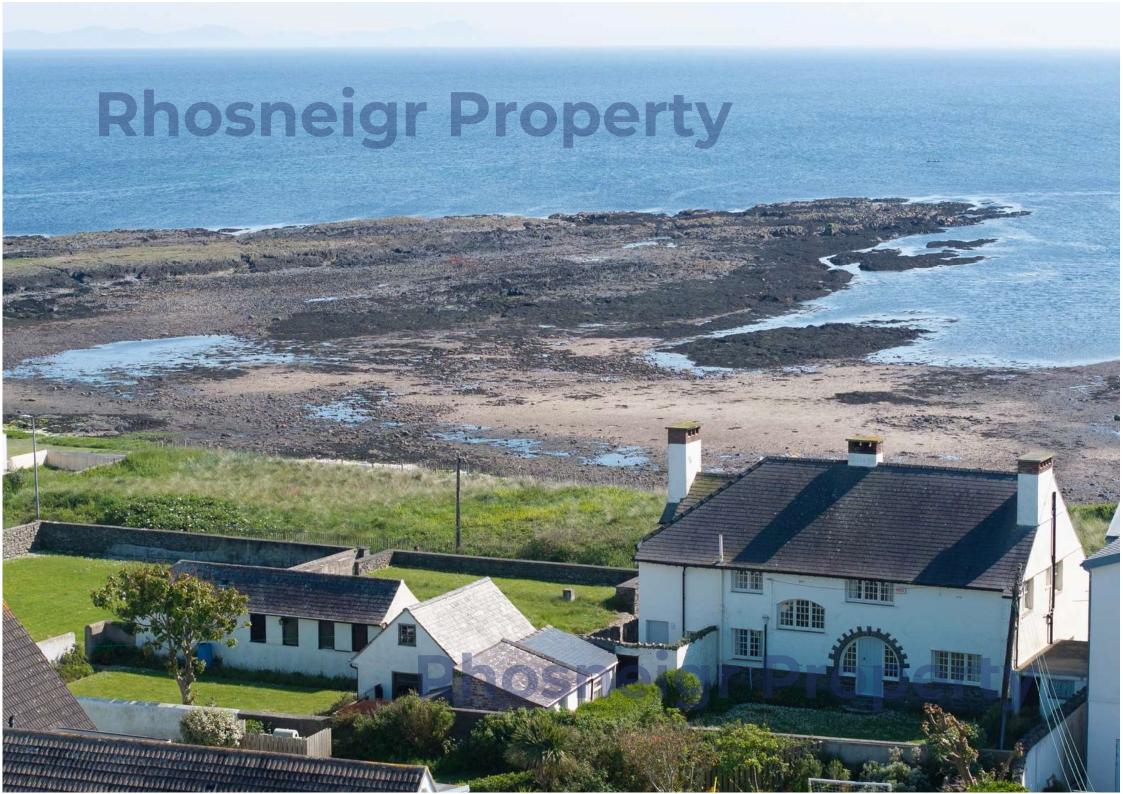

The Boatpool in Rhosneigr is one of the most celebrated seascapes on the Isle of Anglesey. Rhosneigr Property is thrilled to present this extraordinary period residence with uninterrupted views over the Boatpool, Caernarfon Bay, the Llyn Peninsula, and Bardsey Island. Opportunities like this are exceptionally rare and the location is truly unparalleled.

Included in the sale is a substantial self-contained plot to the southeast, formerly the site of the equally imposing house "Ffrwd," which was sadly destroyed by fire. The foundations, outbuildings, floor slab, and some services still remain, offering significant potential for development (subject to planning consent). Situated in a tranquil part of Rhosneigr, Sunward is within easy walking distance of the village centre and just a short stroll from Main Beach, Parlwr Beach, and Broad Beach.