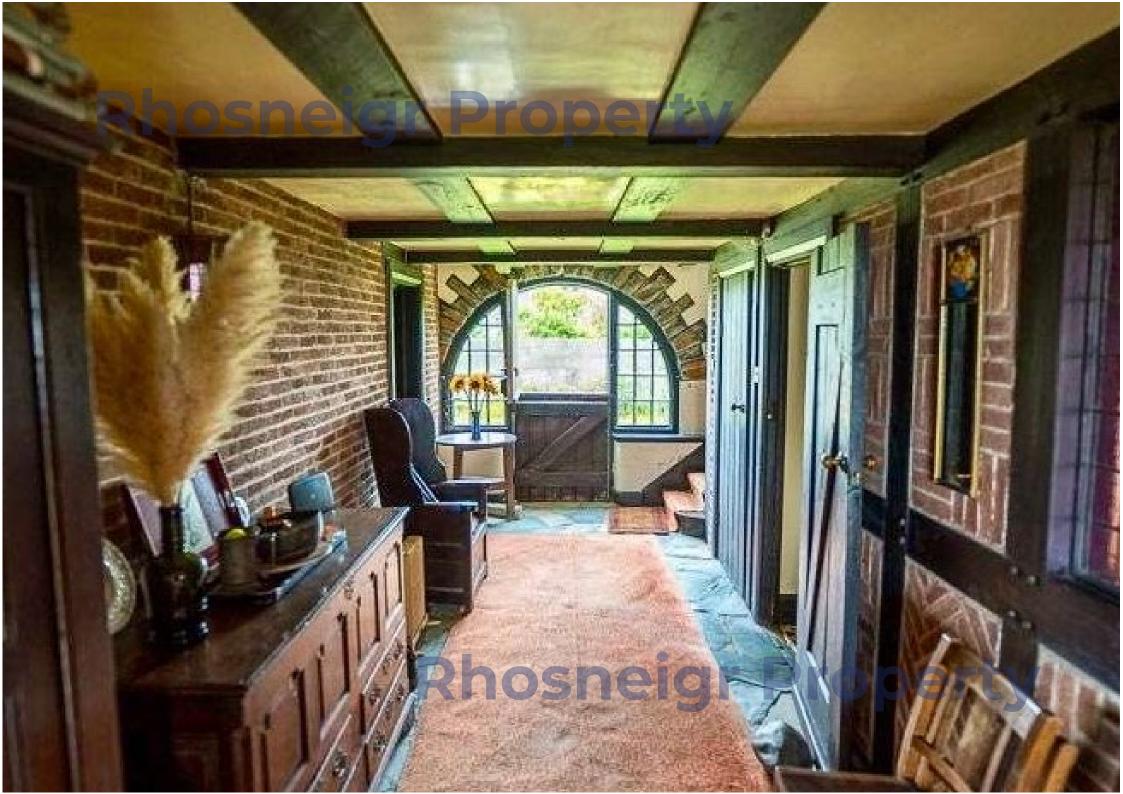

Sunward is an iconic five-bedroom house featuring magnificent stone buttresses, front and rear gardens and a large wild beachfront garden just across the road. As with the majority of beachfront properties in Rhosneigr this property has ownership of the beach up to mean high tide. The interior boasts tremendous character and retains its original design, including many period features such as an oak-panelled telephone room.