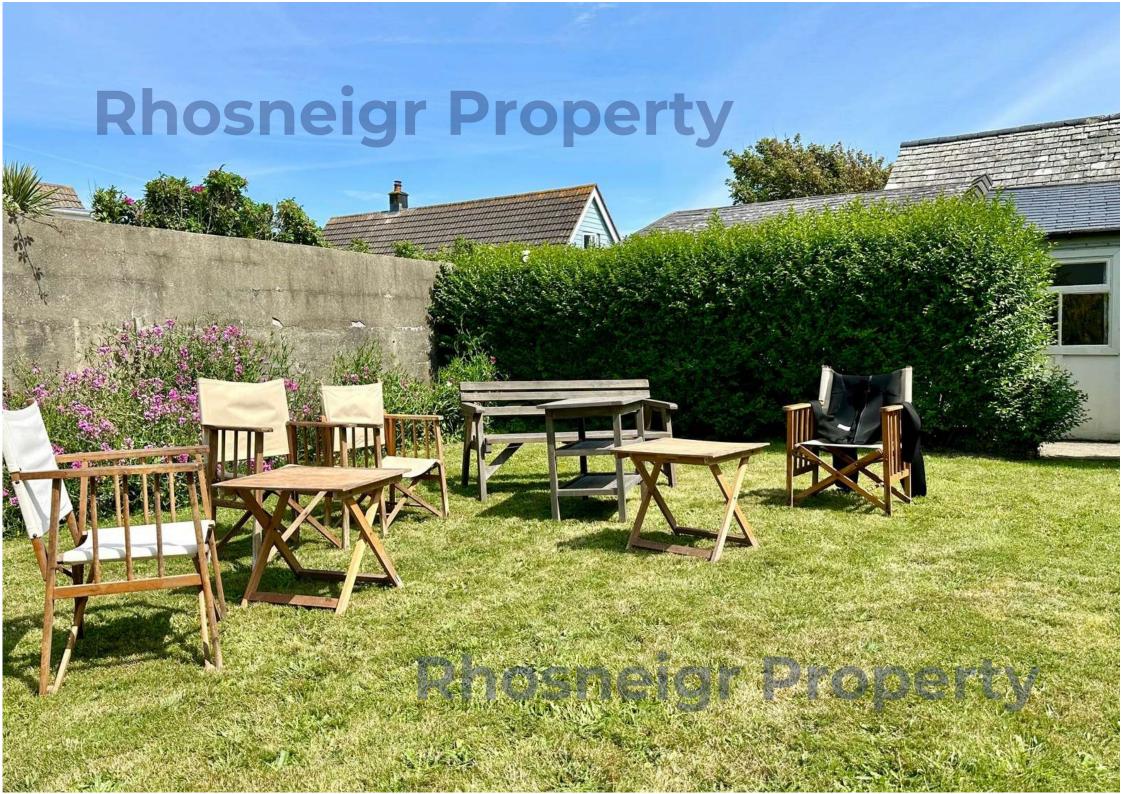

Sunward is an iconic five-bedroom house featuring magnificent stone buttresses, front and rear gardens and a large wild beachfront garden just across the road. As with the majority of beachfront properties in Rhosneigr this property has ownership of the beach up to mean high tide. The interior boasts tremendous character and retains its original design, including many period features such as an oak-panelled telephone room.