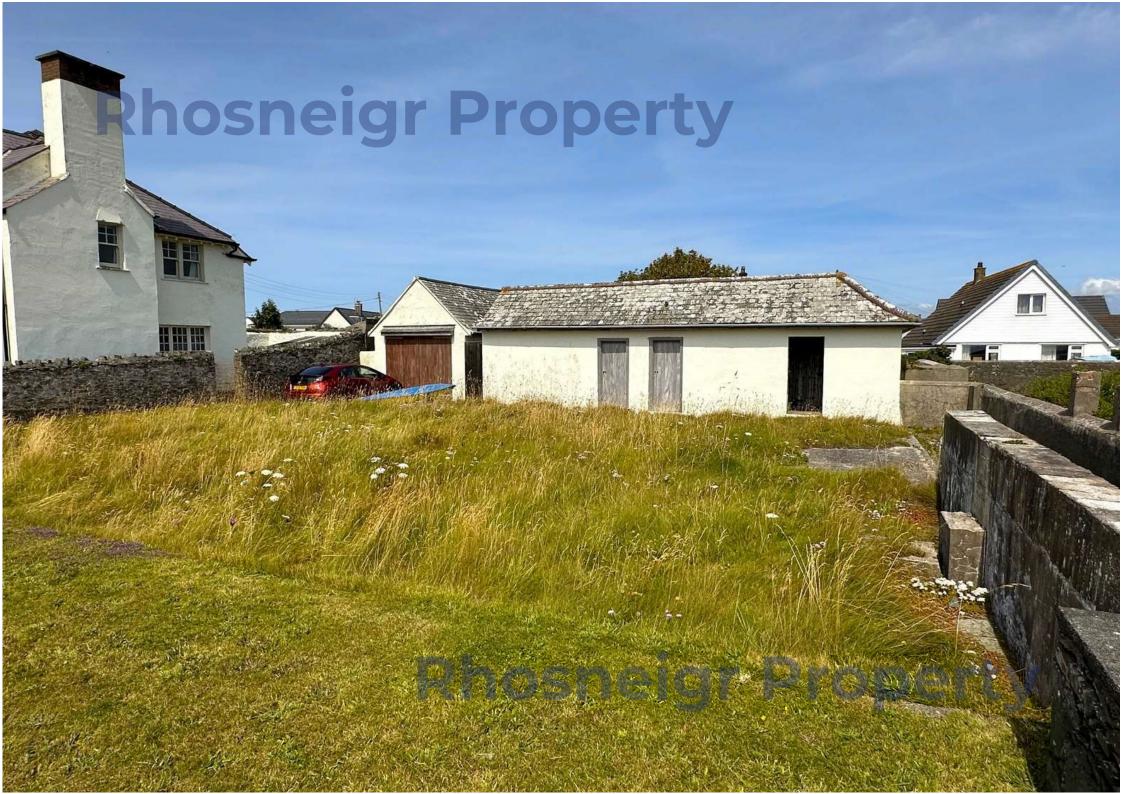

Included in the sale is a substantial self-contained plot to the southeast, formerly the site of the equally imposing house "Ffrwd," which was sadly destroyed by fire. The foundations, outbuildings, floor slab, and some services still remain, offering significant potential for development (subject to planning consent). Situated in a tranquil part of Rhosneigr, Sunward is within easy walking distance of the village centre and just a short stroll from Main Beach, Parlwr Beach, and Broad Beach.