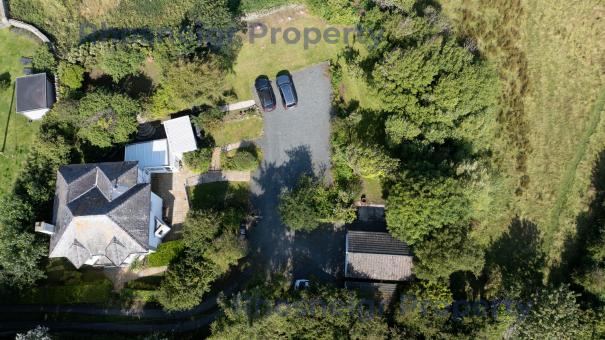

Situated just 0.3 of a mile to the beach and enjoying a large plot of approximately half an acre, an imposing, individually designed and built period property with detached office, garage, ample parking and beautiful gardens. Surrounded by stunning countryside with views and including golf course to one side. Accessed via a private shared lane of 0.2 of a mile, the property has the benefit of both privacy and easy access to the excellent amenities at Trearddur Bay and stunning beaches and coves including Porth Y Post and Porth Dafarch. This most characterful residence must be viewed to fully appreciate both the fantastic setting, views, accommodation and potential to fully utilise the land and outbuildings. Located 3 miles from the A55 and within easy reach of Holyhead for trains and ferries, this is an ideal family home with primary and secondary schools nearby or a special holiday retreat. The accommodation briefly comprises: Porch; Hall; Lounge with triangular bay windows to front and side, Victorian red and black tiles below the wooden flooring and a Victorian style fireplace with coal effect gas fire; imposing Dining Room with bay to front and exposed floorboards; Breakfast-Kitchen with Shaker style modern units. large dual-fuel cooker and ample space for additional appliances plus large larder unit; spacious Conservatory, Utility Room and WC. To the first floor, there is an imposing landing with spindled staircase and space for furniture: 4 Double Bedrooms and spacious Shower room with shower cubicle having multi-jets and music, WC, washbasin & airing cupboard (ample space if rearranged for bath). The detached OFFICE, with dry-lined walls, uPVC double glazing, power and light measures 4.45m x 7.22m and has a large built-in storage room. There is a larger than average single detached garage with power & light, Oil-fired central heating; LPG to cooker & fire; uPVC double glazed. DIRECTIONS: from the main road, Lon Isallt, near Porth Y Post, look for the 2 footpath signs & sign for the holiday let "Bay Point House" where you will see the gate posts set back "Isallt Fawr". The property is the last house at the end of this lane (0.2 mile).