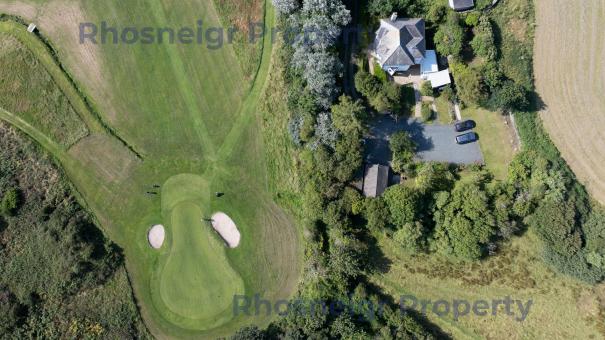

Situated just 0.3 of a mile to the beach and enjoying a large plot of approximately half an acre, an imposing, individually designed and built period property with detached office, garage, ample parking and beautiful gardens. Surrounded by stunning countryside with views and including golf course to one side. Accessed via a private shared lane of 0.2 of a mile, the property has the benefit of both privacy and easy access to the excellent amenities at Trearddur Bay and stunning beaches and coves including Porth Y Post and Porth Dafarch. This most characterful residence must be viewed to fully appreciate both the fantastic setting, views, accommodation and potential to fully utilise the land and outbuildings. Located 3 miles from the A55 and within easy reach of Holyhead for trains and ferries, this is an ideal family home with primary and secondary schools nearby or a special holiday retreat. The accommodation briefly comprises: Porch; Hall; Lounge with triangular bay windows to front and side, Victorian red and black tiles below the wooden flooring and a Victorian style fireplace with coal effect gas fire; imposing Dining Room with bay to front and exposed floorboards; Breakfast-Kitchen with Shaker style modern units. large dual-fuel cooker and ample space for additional appliances plus large larder unit; spacious Conservatory, Utility Room and WC. To the first floor, there is an imposing landing with spindled staircase and space for furniture: 4 Double Bedrooms and spacious Shower room with shower cubicle having multi-jets and music, WC, washbasin & airing cupboard (ample space if rearranged for bath). The detached OFFICE, with dry-lined walls, uPVC double glazing, power and light measures 4.45m x 7.22m and has a large built-in storage room. There is a larger than average single detached garage with power & light, Oil-fired central heating; LPG to cooker & fire; uPVC double glazed. DIRECTIONS: from the main road, Lon Isallt, near Porth Y Post, look for the 2 footpath signs & sign for the holiday let "Bay Point House" where you will see the gate posts set back "Isallt Fawr". The property is the last house at the end of this lane (0.2 mile).