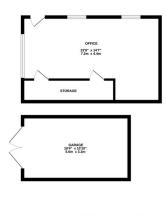

Situated just 0.3 of a mile to the beach and enjoying a large plot of approximately half an acre, an imposing, individually designed and built period property with detached office, garage, ample parking and beautiful gardens. Surrounded by stunning countryside with views and including golf course to one side. Accessed via a private shared lane of 0.2 of a mile, the property has the benefit of both privacy and easy access to the excellent amenities at Trearddur Bay and stunning beaches and coves including Porth Y Post and Porth Dafarch. This most characterful residence must be viewed to fully appreciate both the fantastic setting, views, accommodation and potential to fully utilise the land and outbuildings. Located 3 miles from the A55 and within easy reach of Holyhead for trains and ferries, this is an ideal family home with primary and secondary schools nearby or a special holiday retreat. The accommodation briefly comprises: Porch; Hall; Lounge with triangular bay windows to front and side, Victorian red and black tiles below the wooden flooring and a Victorian style fireplace with coal effect gas fire; imposing Dining Room with bay to front and exposed floorboards; Breakfast-Kitchen with Shaker style modern units. large dual-fuel cooker and ample space for additional appliances plus large larder unit; spacious Conservatory, Utility Room and WC. To the first floor, there is an imposing landing with spindled staircase and space for furniture: 4 Double Bedrooms and spacious Shower room with shower cubicle having multi-jets and music, WC, washbasin & airing cupboard (ample space if rearranged for bath). The detached OFFICE, with dry-lined walls, uPVC double glazing, power and light measures 4.45m x 7.22m and has a large built-in storage room. There is a larger than average single detached garage with power & light, Oil-fired central heating; LPG to cooker & fire; uPVC double glazed. DIRECTIONS: from the main road, Lon Isallt, near Porth Y Post, look for the 2 footpath signs & sign for the holiday let "Bay Point House" where you will see the gate posts set back "Isallt Fawr". The property is the last house at the end of this lane (0.2 mile).

White every attempt has been made to ensure the accuracy of the floorgian contained free, measurement of doors, versions, noom and any of the floors are grown and no responsibility is bleech for an expension or mis-statement. The plan is for illustrative purposes only and should be used as such by any pospective purchaser. The services, systems and applicance shown have not been tested and no guarante as to their operation of the properties of the properties