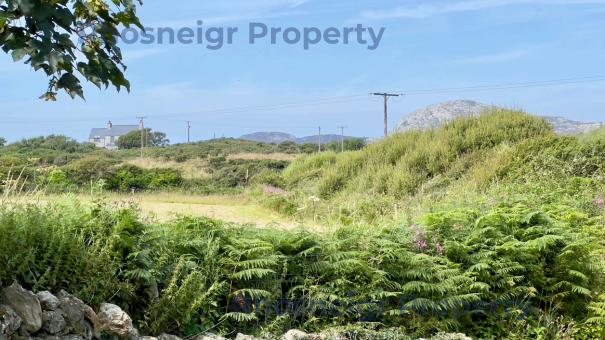

Situated just 0.3 of a mile to the beach and enjoying a large plot of approximately half an acre, an imposing, individually designed and built period property with detached office, garage, ample parking and beautiful gardens. Surrounded by stunning countryside with views and including golf course to one side. Accessed via a private shared lane of 0.2 of a mile, the property has the benefit of both privacy and easy access to the excellent amenities at Trearddur Bay and stunning beaches and coves including Porth Y Post and Porth Dafarch. This most characterful residence must be viewed to fully appreciate both the fantastic setting, views, accommodation and potential to fully utilise the land and outbuildings. Located 3 miles from the A55 and within easy reach of Holyhead for trains and ferries, this is an ideal family home with primary and secondary schools nearby or a special holiday retreat. The accommodation briefly comprises: Porch; Hall; Lounge with triangular bay windows to front and side, Victorian red and black tiles below the wooden flooring and a Victorian style fireplace with coal effect gas fire; imposing Dining Room with bay to front and exposed floorboards; Breakfast-Kitchen with Shaker style modern units. large dual-fuel cooker and ample space for additional appliances plus large larder unit; spacious Conservatory, Utility Room and WC. To the first floor, there is an imposing landing with spindled staircase and space for furniture: 4 Double Bedrooms and spacious Shower room with shower cubicle having multi-jets and music, WC, washbasin & airing cupboard (ample space if rearranged for bath). The detached OFFICE, with dry-lined walls, uPVC double glazing, power and light measures 4.45m x 7.22m and has a large built-in storage room. There is a larger than average single detached garage with power & light, Oil-fired central heating; LPG to cooker & fire; uPVC double glazed. DIRECTIONS: from the main road, Lon Isallt, near Porth Y Post, look for the 2 footpath signs & sign for the holiday let "Bay Point House" where you will see the gate posts set back "Isallt Fawr". The property is the last house at the end of this lane (0.2 mile).