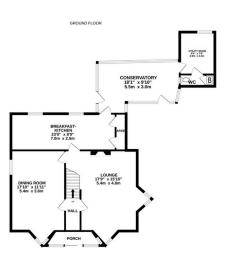

Situated just 0.3 of a mile to the beach and enjoying a large plot of approximately half an acre, an imposing, individually designed and built period property with detached office, garage, ample parking and beautiful gardens. Surrounded by stunning countryside with views and including golf course to one side. Accessed via a private shared lane of 0.2 of a mile, the property has the benefit of both privacy and easy access to the excellent amenities at Trearddur Bay and stunning beaches and coves including Porth Y Post and Porth Dafarch. This most characterful residence must be viewed to fully appreciate both the fantastic setting, views, accommodation and potential to fully utilise the land and outbuildings. Located 3 miles from the A55 and within easy reach of Holyhead for trains and ferries, this is an ideal family home with primary and secondary schools nearby or a special holiday retreat. The accommodation briefly comprises: Porch; Hall; Lounge with triangular bay windows to front and side, Victorian red and black tiles below the wooden flooring and a Victorian style fireplace with coal effect gas fire; imposing Dining Room with bay to front and exposed floorboards; Breakfast-Kitchen with Shaker style modern units. large dual-fuel cooker and ample space for additional appliances plus large larder unit; spacious Conservatory, Utility Room and WC. To the first floor, there is an imposing landing with spindled staircase and space for furniture: 4 Double Bedrooms and spacious Shower room with shower cubicle having multi-jets and music, WC, washbasin & airing cupboard (ample space if rearranged for bath). The detached OFFICE, with dry-lined walls, uPVC double glazing, power and light measures 4.45m x 7.22m and has a large built-in storage room. There is a larger than average single detached garage with power & light, Oil-fired central heating; LPG to cooker & fire; uPVC double glazed. DIRECTIONS: from the main road, Lon Isallt, near Porth Y Post, look for the 2 footpath signs & sign for the holiday let "Bay Point House" where you will see the gate posts set back "Isallt Fawr". The property is the last house at the end of this lane (0.2 mile).

White every attempt has been made to ensure the accuracy of the floorgian contained free, measurement of doors, versions, noom and any of the floors are grown and no responsibility is bleech for an expension or mis-statement. The plan is for illustrative purposes only and should be used as such by any pospective purchaser. The services, systems and applicance shown have not been tested and no guarante as to their operation of the properties of the properties