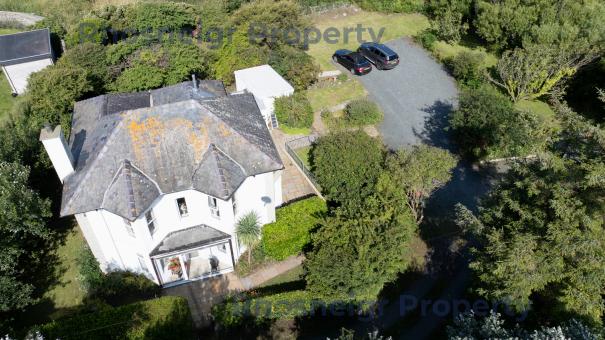

Situated just 0.3 of a mile to the beach and enjoying a large plot of approximately half an acre, an imposing, individually designed and built period property with detached office, garage, ample parking and beautiful gardens. Surrounded by stunning countryside with views and including golf course to one side. Accessed via a private shared lane of 0.2 of a mile, the property has the benefit of both privacy and easy access to the excellent amenities at Trearddur Bay and stunning beaches and coves including Porth Y Post and Porth Dafarch. This most characterful residence must be viewed to fully appreciate both the fantastic setting, views, accommodation and potential to fully utilise the land and outbuildings. Located 3 miles from the A55 and within easy reach of Holyhead for trains and ferries, this is an ideal family home with primary and secondary schools nearby or a special holiday retreat. The accommodation briefly comprises: Porch; Hall; Lounge with triangular bay windows to front and side, Victorian red and black tiles below the wooden flooring and a Victorian style fireplace with coal effect gas fire; imposing Dining Room with bay to front and exposed floorboards; Breakfast-Kitchen with Shaker style modern units. large dual-fuel cooker and ample space for additional appliances plus large larder unit; spacious Conservatory, Utility Room and WC. To the first floor, there is an imposing landing with spindled staircase and space for furniture: 4 Double Bedrooms and spacious Shower room with shower cubicle having multi-jets and music, WC, washbasin & airing cupboard (ample space if rearranged for bath). The detached OFFICE, with dry-lined walls, uPVC double glazing, power and light measures 4.45m x 7.22m and has a large built-in storage room. There is a larger than average single detached garage with power & light, Oil-fired central heating; LPG to cooker & fire; uPVC double glazed. DIRECTIONS: from the main road, Lon Isallt, near Porth Y Post, look for the 2 footpath signs & sign for the holiday let "Bay Point House" where you will see the gate posts set back "Isallt Fawr". The property is the last house at the end of this lane (0.2 mile).