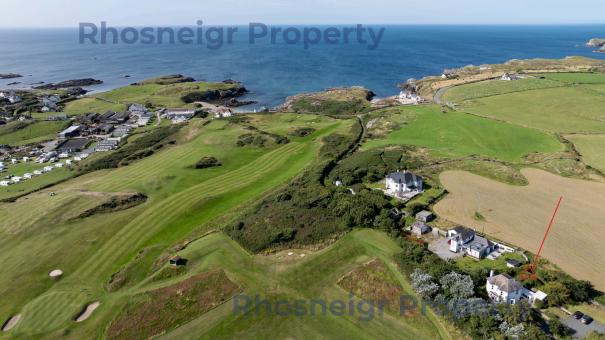

Situated just 0.3 of a mile to the beach and enjoying a large plot of approximately half an acre, an imposing, individually designed and built period property with detached office, garage, ample parking and beautiful gardens. Surrounded by stunning countryside with views and including golf course to one side. Accessed via a private shared lane of 0.2 of a mile, the property has the benefit of both privacy and easy access to the excellent amenities at Trearddur Bay and stunning beaches and coves including Porth Y Post and Porth Dafarch. This most characterful residence must be viewed to fully appreciate both the fantastic setting, views, accommodation and potential to fully utilise the land and outbuildings. Located 3 miles from the A55 and within easy reach of Holyhead for trains and ferries, this is an ideal family home with primary and secondary schools nearby or a special holiday retreat. The accommodation briefly comprises: Porch; Hall; Lounge with triangular bay windows to front and side, Victorian red and black tiles below the wooden flooring and a Victorian style fireplace with coal effect gas fire; imposing Dining Room with bay to front and exposed floorboards; Breakfast-Kitchen with Shaker style modern units. large dual-fuel cooker and ample space for additional appliances plus large larder unit; spacious Conservatory, Utility Room and WC. To the first floor, there is an imposing landing with spindled staircase and space for furniture: 4 Double Bedrooms and spacious Shower room with shower cubicle having multi-jets and music, WC, washbasin & airing cupboard (ample space if rearranged for bath). The detached OFFICE, with dry-lined walls, uPVC double glazing, power and light measures 4.45m x 7.22m and has a large built-in storage room. There is a larger than average single detached garage with power & light, Oil-fired central heating; LPG to cooker & fire; uPVC double glazed. DIRECTIONS: from the main road, Lon Isallt, near Porth Y Post, look for the 2 footpath signs & sign for the holiday let "Bay Point House" where you will see the gate posts set back "Isallt Fawr". The property is the last house at the end of this lane (0.2 mile).