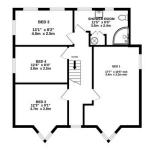

Situated just 0.3 of a mile to the beach and enjoying a large plot of approximately half an acre, an imposing, individually designed and built period property with detached office, garage, ample parking and beautiful gardens. Surrounded by stunning countryside with views and including golf course to one side. Accessed via a private shared lane of 0.2 of a mile, the property has the benefit of both privacy and easy access to the excellent amenities at Trearddur Bay and stunning beaches and coves including Porth Y Post and Porth Dafarch. This most characterful residence must be viewed to fully appreciate both the fantastic setting, views, accommodation and potential to fully utilise the land and outbuildings. Located 3 miles from the A55 and within easy reach of Holyhead for trains and ferries, this is an ideal family home with primary and secondary schools nearby or a special holiday retreat. The accommodation briefly comprises: Porch; Hall; Lounge with triangular bay windows to front and side, Victorian red and black tiles below the wooden flooring and a Victorian style fireplace with coal effect gas fire; imposing Dining Room with bay to front and exposed floorboards; Breakfast-Kitchen with Shaker style modern units. large dual-fuel cooker and ample space for additional appliances plus large larder unit; spacious Conservatory, Utility Room and WC. To the first floor, there is an imposing landing with spindled staircase and space for furniture: 4 Double Bedrooms and spacious Shower room with shower cubicle having multi-jets and music, WC, washbasin & airing cupboard (ample space if rearranged for bath). The detached OFFICE, with dry-lined walls, uPVC double glazing, power and light measures 4.45m x 7.22m and has a large built-in storage room. There is a larger than average single detached garage with power & light, Oil-fired central heating; LPG to cooker & fire; uPVC double glazed. DIRECTIONS: from the main road, Lon Isallt, near Porth Y Post, look for the 2 footpath signs & sign for the holiday let "Bay Point House" where you will see the gate posts set back "Isallt Fawr". The property is the last house at the end of this lane (0.2 mile).

1ST FLOOR

Simble away attempt has been made to mouse the accuracy of the floreplac contented from, resourcement, of doors, violation, comes and only other times are speciments and non-repensability in state. The super is to consiste or mis observed. The upon it is florested autopoint only and should be used as such by any prospective purchase. The serves, superiors and applications of shown have not been tracked and no granitative and their speciality or efficiency is not be given.