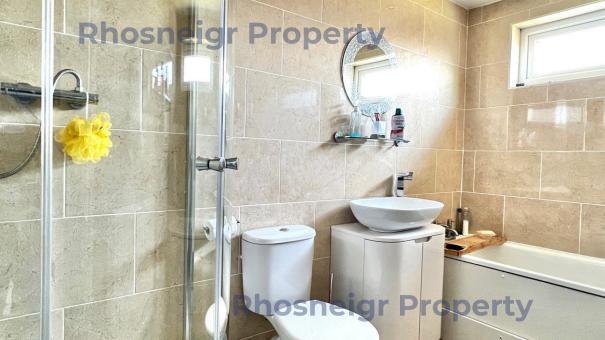

Viewing is essential to fully appreciate the deceptively spacious interior of this 3 double bedroomed mid-townhouse which enjoys open aspects to both front and rear. Situated on a pedestrianised section of this small development with communal parking close by, the property is very well positioned for the local primary school which is immediately behind and the beach just a few hundred meters away. The property is extremely well presented internally and comprises a spacious hall with storage cupboard and cloaks cupboard, ground floor WC, lounge with modern electric fire to surround, large dining-kitchen with patio doors to rear and a modern fitted kitchen with integral oven and hob. To the first floor, 3 double bedrooms, with the main bedroom having an adjacent nursery room/study with built-in wardrobe. There is an attractive modern 4 piece bathroom suite. Externally, there is a block-paved patio area with lawned garden beyond the path leading to the next door (gated). A very efficient home to run having the benefit of solar photovoltaic panels (Estimated Annual Generation 3622.00 kWh), central heating via an air-source heat pump (EAG 14454.00 kWh) and uPVC double glazing.