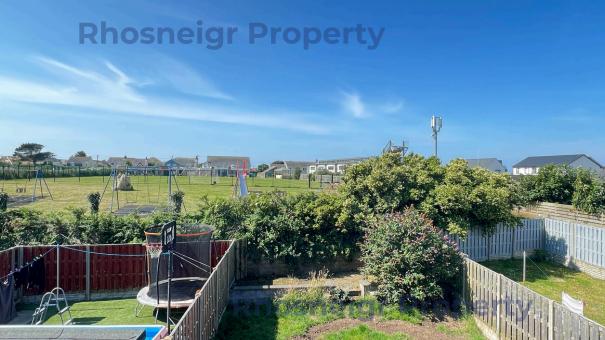

Viewing is essential to fully appreciate the deceptively spacious interior of this 3 double bedroomed mid-townhouse which enjoys open aspects to both front and rear. Situated on a pedestrianised section of this small development with communal parking close by, the property is very well positioned for the local primary school which is immediately behind and the beach just a few hundred meters away. The property is extremely well presented internally and comprises a spacious hall with storage cupboard and cloaks cupboard, ground floor WC, lounge with modern electric fire to surround, large dining-kitchen with patio doors to rear and a modern fitted kitchen with integral oven and hob. To the first floor, 3 double bedrooms, with the main bedroom having an adjacent nursery room/study with built-in wardrobe. There is an attractive modern 4 piece bathroom suite. Externally, there is a block-paved patio area with lawned garden beyond the path leading to the next door (gated). A very efficient home to run having the benefit of solar photovoltaic panels (Estimated Annual Generation 3622.00 kWh), central heating via an air-source heat pump (EAG 14454.00 kWh) and uPVC double glazing.