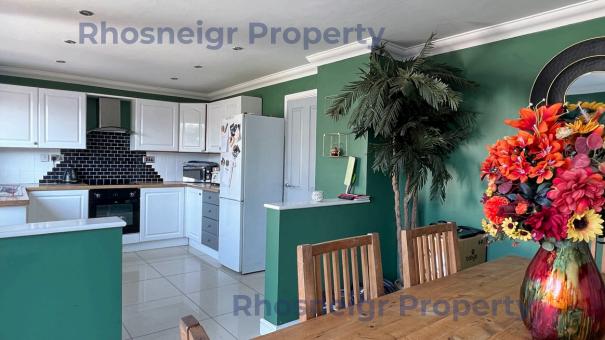

Viewing is essential to fully appreciate the deceptively spacious interior of this 3 double bedroomed mid-townhouse which enjoys open aspects to both front and rear. Situated on a pedestrianised section of this small development with communal parking close by, the property is very well positioned for the local primary school which is immediately behind and the beach just a few hundred meters away. The property is extremely well presented internally and comprises a spacious hall with storage cupboard and cloaks cupboard, ground floor WC, lounge with modern electric fire to surround, large dining-kitchen with patio doors to rear and a modern fitted kitchen with integral oven and hob. To the first floor, 3 double bedrooms, with the main bedroom having an adjacent nursery room/study with built-in wardrobe. There is an attractive modern 4 piece bathroom suite. Externally, there is a block-paved patio area with lawned garden beyond the path leading to the next door (gated). A very efficient home to run having the benefit of solar photovoltaic panels (Estimated Annual Generation 3622.00 kWh), central heating via an air-source heat pump (EAG 14454.00 kWh) and uPVC double glazing.