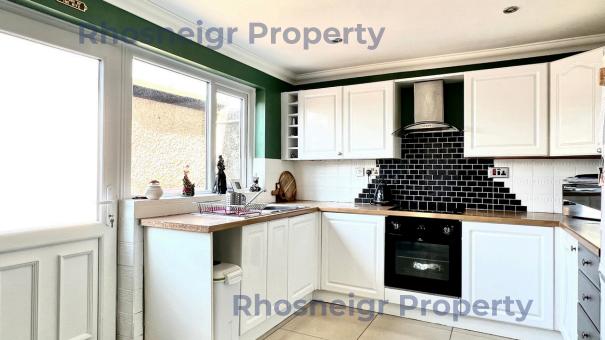

Viewing is essential to fully appreciate the deceptively spacious interior of this 3 double bedroomed mid-townhouse which enjoys open aspects to both front and rear. Situated on a pedestrianised section of this small development with communal parking close by, the property is very well positioned for the local primary school which is immediately behind and the beach just a few hundred meters away. The property is extremely well presented internally and comprises a spacious hall with storage cupboard and cloaks cupboard, ground floor WC, lounge with modern electric fire to surround, large dining-kitchen with patio doors to rear and a modern fitted kitchen with integral oven and hob. To the first floor, 3 double bedrooms, with the main bedroom having an adjacent nursery room/study with built-in wardrobe. There is an attractive modern 4 piece bathroom suite. Externally, there is a block-paved patio area with lawned garden beyond the path leading to the next door (gated). A very efficient home to run having the benefit of solar photovoltaic panels (Estimated Annual Generation 3622.00 kWh), central heating via an air-source heat pump (EAG 14454.00 kWh) and uPVC double glazing.