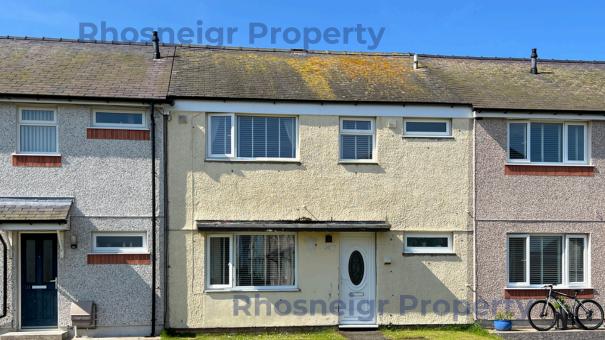

Viewing is essential to fully appreciate the deceptively spacious interior of this 3 double bedroomed mid-townhouse which enjoys open aspects to both front and rear. Situated on a pedestrianised section of this small development with communal parking close by, the property is very well positioned for the local primary school which is immediately behind and the beach just a few hundred meters away. The property is extremely well presented internally and comprises a spacious hall with storage cupboard and cloaks cupboard, ground floor WC, lounge with modern electric fire to surround, large dining-kitchen with patio doors to rear and a modern fitted kitchen with integral oven and hob. To the first floor, 3 double bedrooms, with the main bedroom having an adjacent nursery room/study with built-in wardrobe. There is an attractive modern 4 piece bathroom suite. Externally, there is a block-paved patio area with lawned garden beyond the path leading to the next door (gated). A very efficient home to run having the benefit of solar photovoltaic panels (Estimated Annual Generation 3622.00 kWh), central heating via an air-source heat pump (EAG 14454.00 kWh) and uPVC double glazing.