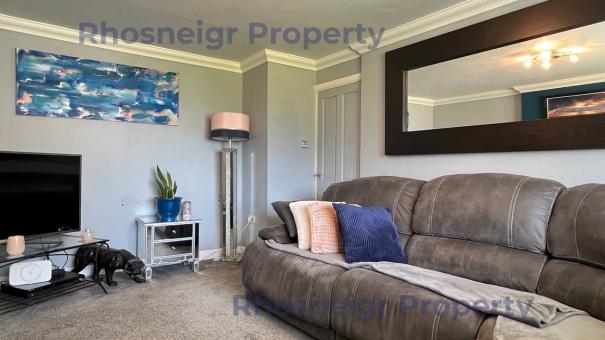

Viewing is essential to fully appreciate the deceptively spacious interior of this 3 double bedroomed mid-townhouse which enjoys open aspects to both front and rear. Situated on a pedestrianised section of this small development with communal parking close by, the property is very well positioned for the local primary school which is immediately behind and the beach just a few hundred meters away. The property is extremely well presented internally and comprises a spacious hall with storage cupboard and cloaks cupboard, ground floor WC, lounge with modern electric fire to surround, large dining-kitchen with patio doors to rear and a modern fitted kitchen with integral oven and hob. To the first floor, 3 double bedrooms, with the main bedroom having an adjacent nursery room/study with built-in wardrobe. There is an attractive modern 4 piece bathroom suite. Externally, there is a block-paved patio area with lawned garden beyond the path leading to the next door (gated). A very efficient home to run having the benefit of solar photovoltaic panels (Estimated Annual Generation 3622.00 kWh), central heating via an air-source heat pump (EAG 14454.00 kWh) and uPVC double glazing.