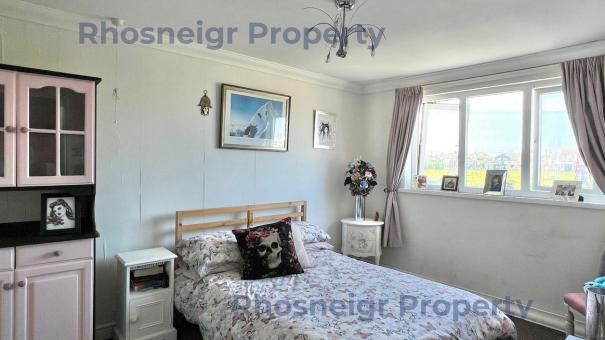

Viewing is essential to fully appreciate the deceptively spacious interior of this 3 double bedroomed mid-townhouse which enjoys open aspects to both front and rear. Situated on a pedestrianised section of this small development with communal parking close by, the property is very well positioned for the local primary school which is immediately behind and the beach just a few hundred meters away. The property is extremely well presented internally and comprises a spacious hall with storage cupboard and cloaks cupboard, ground floor WC, lounge with modern electric fire to surround, large dining-kitchen with patio doors to rear and a modern fitted kitchen with integral oven and hob. To the first floor, 3 double bedrooms, with the main bedroom having an adjacent nursery room/study with built-in wardrobe. There is an attractive modern 4 piece bathroom suite. Externally, there is a block-paved patio area with lawned garden beyond the path leading to the next door (gated). A very efficient home to run having the benefit of solar photovoltaic panels (Estimated Annual Generation 3622.00 kWh), central heating via an air-source heat pump (EAG 14454.00 kWh) and uPVC double glazing.