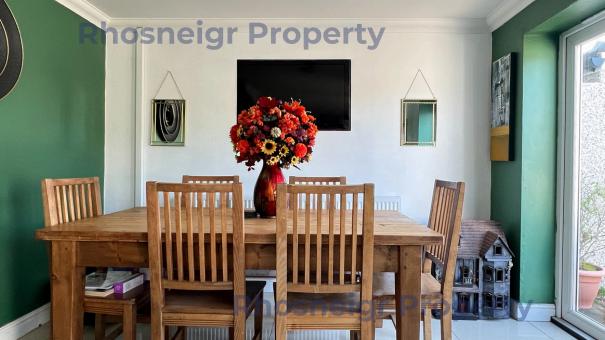

Viewing is essential to fully appreciate the deceptively spacious interior of this 3 double bedroomed mid-townhouse which enjoys open aspects to both front and rear. Situated on a pedestrianised section of this small development with communal parking close by, the property is very well positioned for the local primary school which is immediately behind and the beach just a few hundred meters away. The property is extremely well presented internally and comprises a spacious hall with storage cupboard and cloaks cupboard, ground floor WC, lounge with modern electric fire to surround, large dining-kitchen with patio doors to rear and a modern fitted kitchen with integral oven and hob. To the first floor, 3 double bedrooms, with the main bedroom having an adjacent nursery room/study with built-in wardrobe. There is an attractive modern 4 piece bathroom suite. Externally, there is a block-paved patio area with lawned garden beyond the path leading to the next door (gated). A very efficient home to run having the benefit of solar photovoltaic panels (Estimated Annual Generation 3622.00 kWh), central heating via an air-source heat pump (EAG 14454.00 kWh) and uPVC double glazing.