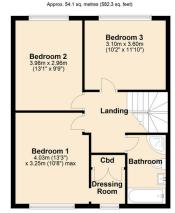

## **Ground Floor**

Approx. 51.6 sq. metres (555.6 sq. feet)

First Floor

Total area: approx. 105.7 sq. metres (1137.8 sq. feet)

This floor plan is for illustrative purposes only and may not be representative of the property. The measurements are approximate and are for illustrative purposes only.