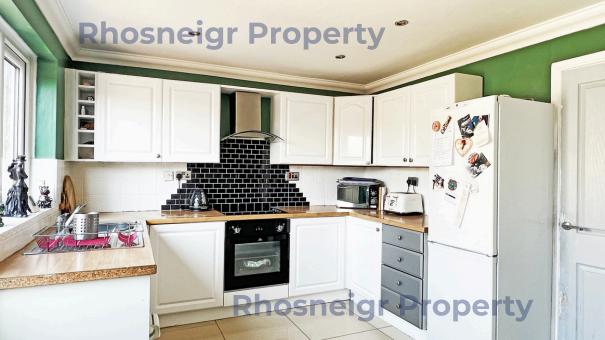

Viewing is essential to fully appreciate the deceptively spacious interior of this 3 double bedroomed mid-townhouse which enjoys open aspects to both front and rear. Situated on a pedestrianised section of this small development with communal parking close by, the property is very well positioned for the local primary school which is immediately behind and the beach just a few hundred meters away. The property is extremely well presented internally and comprises a spacious hall with storage cupboard and cloaks cupboard, ground floor WC, lounge with modern electric fire to surround, large dining-kitchen with patio doors to rear and a modern fitted kitchen with integral oven and hob. To the first floor, 3 double bedrooms, with the main bedroom having an adjacent nursery room/study with built-in wardrobe. There is an attractive modern 4 piece bathroom suite. Externally, there is a block-paved patio area with lawned garden beyond the path leading to the next door (gated). A very efficient home to run having the benefit of solar photovoltaic panels (Estimated Annual Generation 3622.00 kWh), central heating via an air-source heat pump (EAG 14454.00 kWh) and uPVC double glazing.