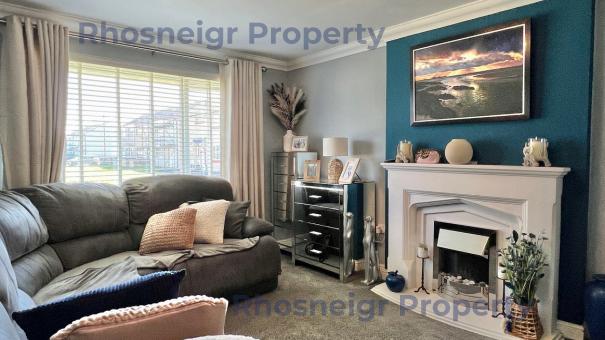

Viewing is essential to fully appreciate the deceptively spacious interior of this 3 double bedroomed mid-townhouse which enjoys open aspects to both front and rear. Situated on a pedestrianised section of this small development with communal parking close by, the property is very well positioned for the local primary school which is immediately behind and the beach just a few hundred meters away. The property is extremely well presented internally and comprises a spacious hall with storage cupboard and cloaks cupboard, ground floor WC, lounge with modern electric fire to surround, large dining-kitchen with patio doors to rear and a modern fitted kitchen with integral oven and hob. To the first floor, 3 double bedrooms, with the main bedroom having an adjacent nursery room/study with built-in wardrobe. There is an attractive modern 4 piece bathroom suite. Externally, there is a block-paved patio area with lawned garden beyond the path leading to the next door (gated). A very efficient home to run having the benefit of solar photovoltaic panels (Estimated Annual Generation 3622.00 kWh), central heating via an air-source heat pump (EAG 14454.00 kWh) and uPVC double glazing.