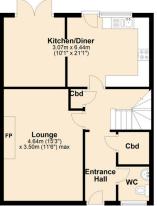

## **Ground Floor**

Approx. 51.6 sq. metres (555.6 sq. feet)

First Floor

Total area: approx. 105.7 sq. metres (1137.8 sq. feet)

This floor plan is for illustrative purposes only and may not be representative of the property. The measurements are approximate and are for illustrative purposes only.