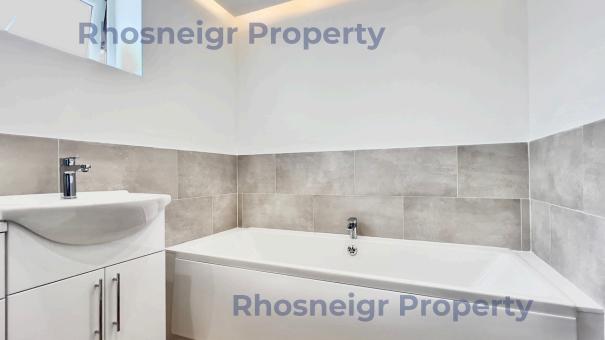

Situated just over 100 meters from the beach on this much sought after road, a deceptively spacious 3 bed detached true bungalow enjoying a good sized plot with additional vehicular access at the rear as well as ample parking to the generous drive. This delightful bungalow comprises hall, lounge with log-burning stove, archway to dining room, kitchen, 3 good sized double bedrooms, the main bedroom having bi-fold doors to the decking and a brand new luxury bathroom with large shower as well as bath, vanity unit and feature concealed multi-coloured lighting. Attached to the rear of the property and originally built as a garage is a large workshop with power, light & water. There is a further substantial store at the foot of the garden with water & drainage offering potential as an outdoor shower room. A large newly laid composite decking and artificial grass make for easy maintenance. Conveniently located within a very short walk of the primary school and excellent village amenities. uPVC double glazing & oil-fired central heating.

## **Accommodation**

Lounge: 5.36m x 4.21m

Dining Room: 3.00m x 3.46m

Kitchen: 3.10m x 2.87m

Bedroom 1: 4.20m x 3.61m max

Bedroom 2: 4.16m x 3.62m Bedroom 3: 4.16m x 3.86m Bathroom: 1.90m x 3.00m

Workshop/Original Garage: 4.64m x 4.90m