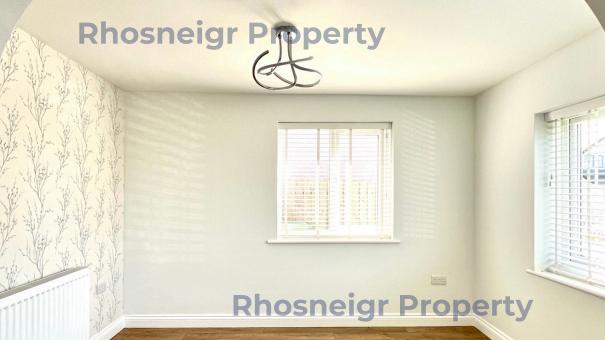

Situated just over 100 meters from the beach on this much sought after road, a deceptively spacious 3 bed detached true bungalow enjoying a good sized plot with additional vehicular access at the rear as well as ample parking to the generous drive. This delightful bungalow comprises hall, lounge with log-burning stove, archway to dining room, kitchen, 3 good sized double bedrooms, the main bedroom having bi-fold doors to the decking and a brand new luxury bathroom with large shower as well as bath, vanity unit and feature concealed multi-coloured lighting. Attached to the rear of the property and originally built as a garage is a large workshop with power, light & water. There is a further substantial store at the foot of the garden with water & drainage offering potential as an outdoor shower room. A large newly laid composite decking and artificial grass make for easy maintenance. Conveniently located within a very short walk of the primary school and excellent village amenities. uPVC double glazing & oil-fired central heating.

## **Accommodation**

Lounge: 5.36m x 4.21m

Dining Room: 3.00m x 3.46m

Kitchen: 3.10m x 2.87m

Bedroom 1: 4.20m x 3.61m max

Bedroom 2: 4.16m x 3.62m Bedroom 3: 4.16m x 3.86m Bathroom: 1.90m x 3.00m

Workshop/Original Garage: 4.64m x 4.90m