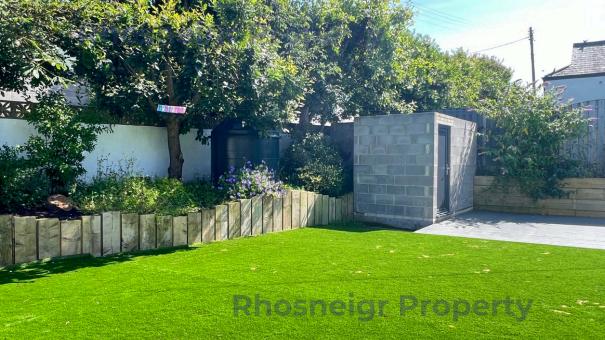

Situated just over 100 meters from the beach on this much sought after road, a deceptively spacious 3 bed detached true bungalow enjoying a good sized plot with additional vehicular access at the rear as well as ample parking to the generous drive. This delightful bungalow comprises hall, lounge with log-burning stove, archway to dining room, kitchen, 3 good sized double bedrooms, the main bedroom having bi-fold doors to the decking and a brand new luxury bathroom with large shower as well as bath, vanity unit and feature concealed multi-coloured lighting. Attached to the rear of the property and originally built as a garage is a large workshop with power, light & water. There is a further substantial store at the foot of the garden with water & drainage offering potential as an outdoor shower room. A large newly laid composite decking and artificial grass make for easy maintenance. Conveniently located within a very short walk of the primary school and excellent village amenities. uPVC double glazing & oil-fired central heating.