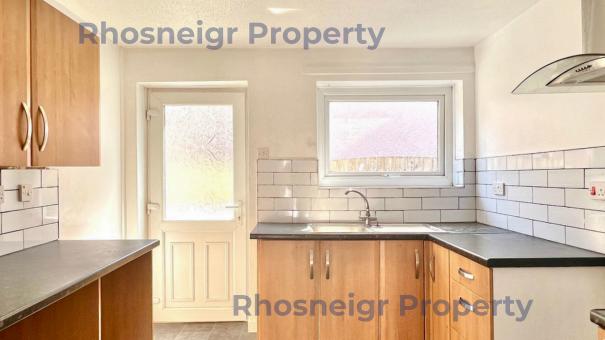

Situated just over 100 meters from the beach on this much sought after road, a deceptively spacious 3 bed detached true bungalow enjoying a good sized plot with additional vehicular access at the rear as well as ample parking to the generous drive. This delightful bungalow comprises hall, lounge with log-burning stove, archway to dining room, kitchen, 3 good sized double bedrooms, the main bedroom having bi-fold doors to the decking and a brand new luxury bathroom with large shower as well as bath, vanity unit and feature concealed multi-coloured lighting. Attached to the rear of the property and originally built as a garage is a large workshop with power, light & water. There is a further substantial store at the foot of the garden with water & drainage offering potential as an outdoor shower room. A large newly laid composite decking and artificial grass make for easy maintenance. Conveniently located within a very short walk of the primary school and excellent village amenities. uPVC double glazing & oil-fired central heating.

## **Accommodation**

Lounge: 5.36m x 4.21m

Dining Room: 3.00m x 3.46m

Kitchen: 3.10m x 2.87m

Bedroom 1: 4.20m x 3.61m max

Bedroom 2: 4.16m x 3.62m Bedroom 3: 4.16m x 3.86m Bathroom: 1.90m x 3.00m

Workshop/Original Garage: 4.64m x 4.90m