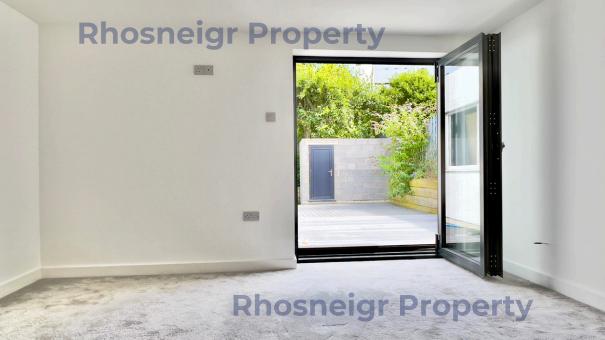

Situated just over 100 meters from the beach on this much sought after road, a deceptively spacious 3 bed detached true bungalow enjoying a good sized plot with additional vehicular access at the rear as well as ample parking to the generous drive. This delightful bungalow comprises hall, lounge with log-burning stove, archway to dining room, kitchen, 3 good sized double bedrooms, the main bedroom having bi-fold doors to the decking and a brand new luxury bathroom with large shower as well as bath, vanity unit and feature concealed multi-coloured lighting. Attached to the rear of the property and originally built as a garage is a large workshop with power, light & water. There is a further substantial store at the foot of the garden with water & drainage offering potential as an outdoor shower room. A large newly laid composite decking and artificial grass make for easy maintenance. Conveniently located within a very short walk of the primary school and excellent village amenities. uPVC double glazing & oil-fired central heating.