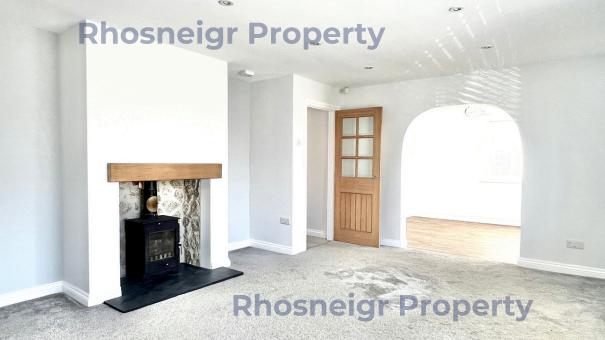

Situated just over 100 meters from the beach on this much sought after road, a deceptively spacious 3 bed detached true bungalow enjoying a good sized plot with additional vehicular access at the rear as well as ample parking to the generous drive. This delightful bungalow comprises hall, lounge with log-burning stove, archway to dining room, kitchen, 3 good sized double bedrooms, the main bedroom having bi-fold doors to the decking and a brand new luxury bathroom with large shower as well as bath, vanity unit and feature concealed multi-coloured lighting. Attached to the rear of the property and originally built as a garage is a large workshop with power, light & water. There is a further substantial store at the foot of the garden with water & drainage offering potential as an outdoor shower room. A large newly laid composite decking and artificial grass make for easy maintenance. Conveniently located within a very short walk of the primary school and excellent village amenities. uPVC double glazing & oil-fired central heating.

## **Accommodation**

Lounge: 5.36m x 4.21m

Dining Room: 3.00m x 3.46m

Kitchen: 3.10m x 2.87m

Bedroom 1: 4.20m x 3.61m max

Bedroom 2: 4.16m x 3.62m Bedroom 3: 4.16m x 3.86m Bathroom: 1.90m x 3.00m

Workshop/Original Garage: 4.64m x 4.90m