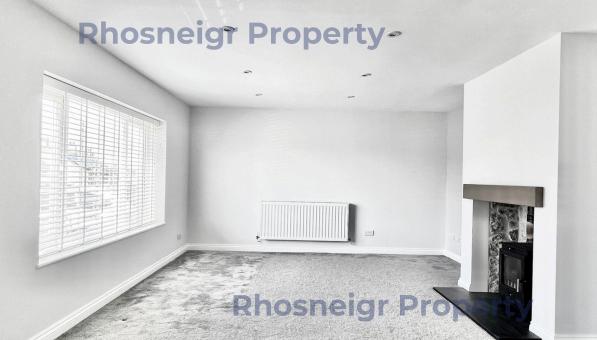

Situated just over 100 meters from the beach on this much sought after road, a deceptively spacious 3 bed detached true bungalow enjoying a good sized plot with additional vehicular access at the rear as well as ample parking to the generous drive. This delightful bungalow comprises hall, lounge with log-burning stove, archway to dining room, kitchen, 3 good sized double bedrooms, the main bedroom having bi-fold doors to the decking and a brand new luxury bathroom with large shower as well as bath, vanity unit and feature concealed multi-coloured lighting. Attached to the rear of the property and originally built as a garage is a large workshop with power, light & water. There is a further substantial store at the foot of the garden with water & drainage offering potential as an outdoor shower room. A large newly laid composite decking and artificial grass make for easy maintenance. Conveniently located within a very short walk of the primary school and excellent village amenities. uPVC double glazing & oil-fired central heating.

## **Accommodation**

Lounge: 5.36m x 4.21m

Dining Room: 3.00m x 3.46m

Kitchen: 3.10m x 2.87m

Bedroom 1: 4.20m x 3.61m max

Bedroom 2: 4.16m x 3.62m Bedroom 3: 4.16m x 3.86m Bathroom: 1.90m x 3.00m

Workshop/Original Garage: 4.64m x 4.90m