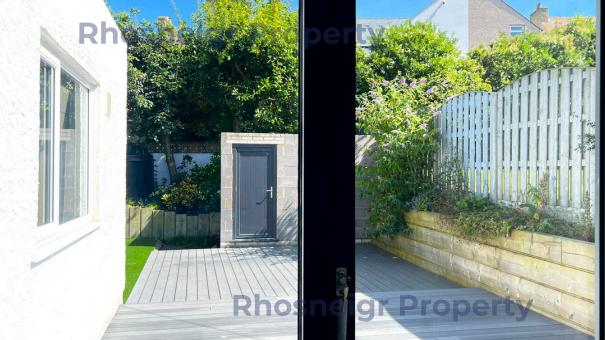

Situated just over 100 meters from the beach on this much sought after road, a deceptively spacious 3 bed detached true bungalow enjoying a good sized plot with additional vehicular access at the rear as well as ample parking to the generous drive. This delightful bungalow comprises hall, lounge with log-burning stove, archway to dining room, kitchen, 3 good sized double bedrooms, the main bedroom having bi-fold doors to the decking and a brand new luxury bathroom with large shower as well as bath, vanity unit and feature concealed multi-coloured lighting. Attached to the rear of the property and originally built as a garage is a large workshop with power, light & water. There is a further substantial store at the foot of the garden with water & drainage offering potential as an outdoor shower room. A large newly laid composite decking and artificial grass make for easy maintenance. Conveniently located within a very short walk of the primary school and excellent village amenities. uPVC double glazing & oil-fired central heating.