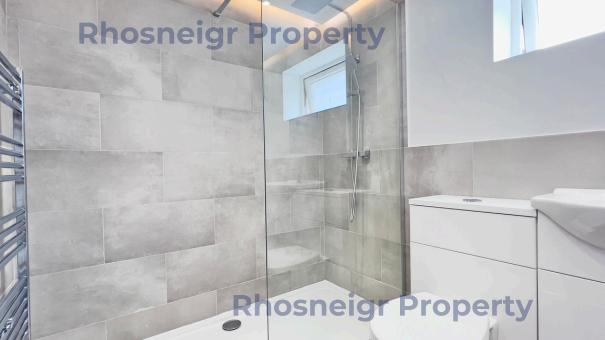

Situated just over 100 meters from the beach on this much sought after road, a deceptively spacious 3 bed detached true bungalow enjoying a good sized plot with additional vehicular access at the rear as well as ample parking to the generous drive. This delightful bungalow comprises hall, lounge with log-burning stove, archway to dining room, kitchen, 3 good sized double bedrooms, the main bedroom having bi-fold doors to the decking and a brand new luxury bathroom with large shower as well as bath, vanity unit and feature concealed multi-coloured lighting. Attached to the rear of the property and originally built as a garage is a large workshop with power, light & water. There is a further substantial store at the foot of the garden with water & drainage offering potential as an outdoor shower room. A large newly laid composite decking and artificial grass make for easy maintenance. Conveniently located within a very short walk of the primary school and excellent village amenities. uPVC double glazing & oil-fired central heating.

## **Accommodation**

Lounge: 5.36m x 4.21m

Dining Room: 3.00m x 3.46m

Kitchen: 3.10m x 2.87m

Bedroom 1: 4.20m x 3.61m max

Bedroom 2: 4.16m x 3.62m Bedroom 3: 4.16m x 3.86m Bathroom: 1.90m x 3.00m

Workshop/Original Garage: 4.64m x 4.90m