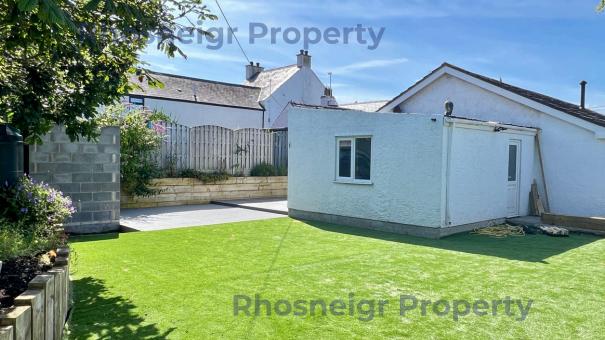

Situated just over 100 meters from the beach on this much sought after road, a deceptively spacious 3 bed detached true bungalow enjoying a good sized plot with additional vehicular access at the rear as well as ample parking to the generous drive. This delightful bungalow comprises hall, lounge with log-burning stove, archway to dining room, kitchen, 3 good sized double bedrooms, the main bedroom having bi-fold doors to the decking and a brand new luxury bathroom with large shower as well as bath, vanity unit and feature concealed multi-coloured lighting. Attached to the rear of the property and originally built as a garage is a large workshop with power, light & water. There is a further substantial store at the foot of the garden with water & drainage offering potential as an outdoor shower room. A large newly laid composite decking and artificial grass make for easy maintenance. Conveniently located within a very short walk of the primary school and excellent village amenities. uPVC double glazing & oil-fired central heating.