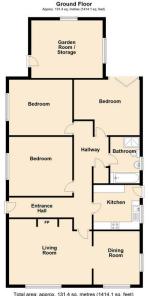

## **Rhosneigr Property**

**Rhosneigr Property** 

This floor plan is for illustrative purposes only and may not be representative of the property. The measurements are approximate and are for illustrative purposes only Plan produced using Plantip.

## **Accommodation**

Lounge: 5.36m x 4.21m

Dining Room: 3.00m x 3.46m

Kitchen: 3.10m x 2.87m

Bedroom 1: 4.20m x 3.61m max

Bedroom 2: 4.16m x 3.62m Bedroom 3: 4.16m x 3.86m Bathroom: 1.90m x 3.00m

Workshop/Original Garage: 4.64m x 4.90m

Store: 3.35m x 3.20m max