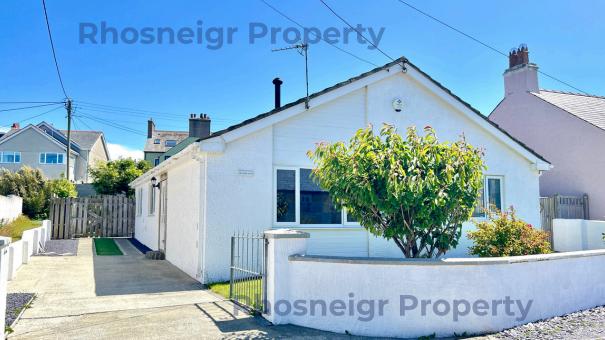

www.rhosneigrproperty.co.uk

Glenroy, Warren Road, Rhosneigr, LL64 5QT

Situated just over 100 meters from the beach on this much sought after road, a deceptively spacious 3 bed detached true bungalow enjoying a good sized plot with additional vehicular access at the rear as well as ample parking to the generous drive. This delightful bungalow comprises hall, lounge with log-burning stove, archway to dining room, kitchen, 3 good sized double bedrooms, the main bedroom having bi-fold doors to the decking and a brand new luxury bathroom with large shower as well as bath, vanity unit and feature concealed multi-coloured lighting. Attached to the rear of the property and originally built as a garage is a large workshop with power, light & water. There is a further substantial store at the foot of the garden with water & drainage offering potential as an outdoor shower room. A large newly laid composite decking and artificial grass make for easy maintenance. Conveniently located within a very short walk of the primary school and excellent village amenities. uPVC double glazing & oil-fired central heating.