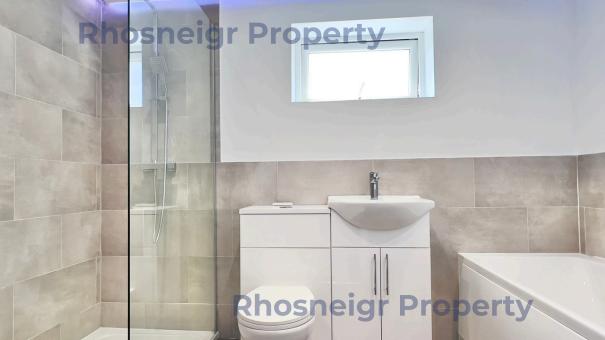

Situated just over 100 meters from the beach on this much sought after road, a deceptively spacious 3 bed detached true bungalow enjoying a good sized plot with additional vehicular access at the rear as well as ample parking to the generous drive. This delightful bungalow comprises hall, lounge with log-burning stove, archway to dining room, kitchen, 3 good sized double bedrooms, the main bedroom having bi-fold doors to the decking and a brand new luxury bathroom with large shower as well as bath, vanity unit and feature concealed multi-coloured lighting. Attached to the rear of the property and originally built as a garage is a large workshop with power, light & water. There is a further substantial store at the foot of the garden with water & drainage offering potential as an outdoor shower room. A large newly laid composite decking and artificial grass make for easy maintenance. Conveniently located within a very short walk of the primary school and excellent village amenities. uPVC double glazing & oil-fired central heating.

## **Accommodation**

Lounge: 5.36m x 4.21m

Dining Room: 3.00m x 3.46m

Kitchen: 3.10m x 2.87m

Bedroom 1: 4.20m x 3.61m max

Bedroom 2: 4.16m x 3.62m Bedroom 3: 4.16m x 3.86m Bathroom: 1.90m x 3.00m

Workshop/Original Garage: 4.64m x 4.90m