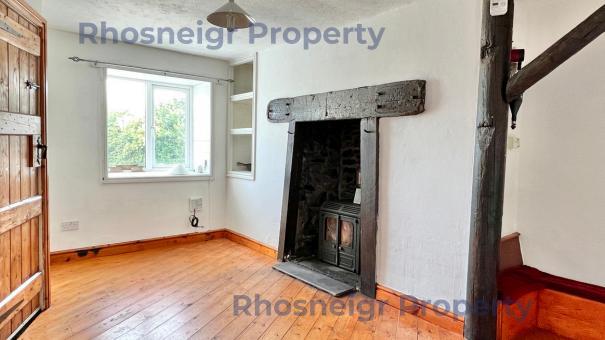

Located in a peaceful rural hamlet surrounded by countryside, yet just over 2 miles from the beach and Rhosneigr, an imposing 3 bed cottage with garage, drive for 2 vehicles and rear garden with distant sea views. The property has the benefit of 2 reception rooms as well as a spacious kitchen and lean-to sunroom. The bathroom is to the ground floor, leaving space for 3 first floor bedrooms where there are spectacular views across rolling farmland to Snowdonia in the distance. uPVC double glazed and gas (LPG) central heating. The good sized detached blockwork and pebbledashed garage with uPVC double glazed window measures 3.00m x 5.00m internally. The A55 is 2 miles away and with primary and secondary schools within easy reach as well as many other excellent amenities, this is a delightful property and setting for a guiet family or holiday retreat.