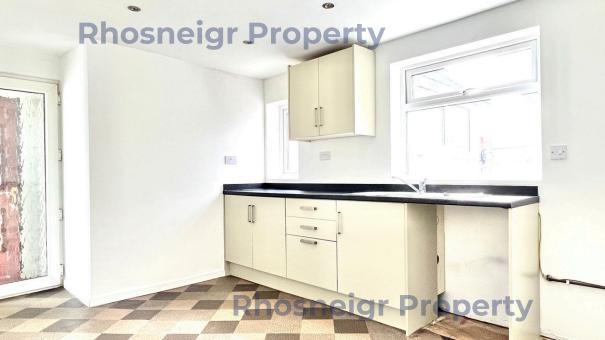

Located in a peaceful rural hamlet surrounded by countryside, yet just over 2 miles from the beach and Rhosneigr, an imposing 3 bed cottage with garage, drive for 2 vehicles and rear garden with distant sea views. The property has the benefit of 2 reception rooms as well as a spacious kitchen and lean-to sunroom. The bathroom is to the ground floor, leaving space for 3 first floor bedrooms where there are spectacular views across rolling farmland to Snowdonia in the distance. uPVC double glazed and gas (LPG) central heating. The good sized detached blockwork and pebbledashed garage with uPVC double glazed window measures 3.00m x 5.00m internally. The A55 is 2 miles away and with primary and secondary schools within easy reach as well as many other excellent amenities, this is a delightful property and setting for a guiet family or holiday retreat.