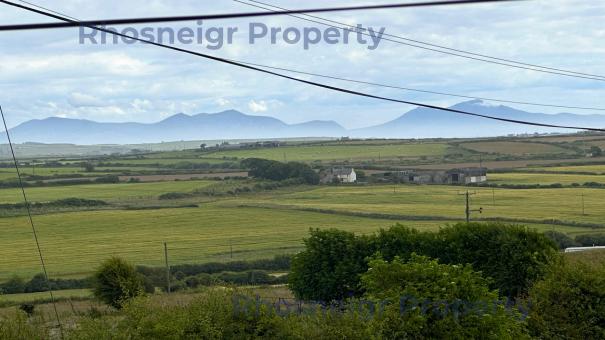

Located in a peaceful rural hamlet surrounded by countryside, yet just over 2 miles from the beach and Rhosneigr, an imposing 3 bed cottage with garage, drive for 2 vehicles and rear garden with distant sea views. The property has the benefit of 2 reception rooms as well as a spacious kitchen and lean-to sunroom. The bathroom is to the ground floor, leaving space for 3 first floor bedrooms where there are spectacular views across rolling farmland to Snowdonia in the distance. uPVC double glazed and gas (LPG) central heating. The good sized detached blockwork and pebbledashed garage with uPVC double glazed window measures 3.00m x 5.00m internally. The A55 is 2 miles away and with primary and secondary schools within easy reach as well as many other excellent amenities, this is a delightful property and setting for a guiet family or holiday retreat.