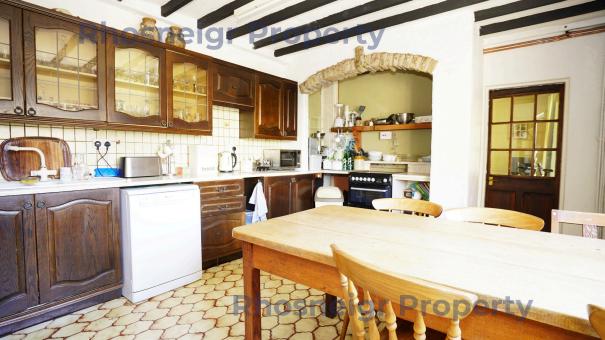

Located within a very short walk of the beautiful beaches of Rhosneigr with excellent local amenities on the doorstep, this most spacious, 3 storey semi-detached character residence must be viewed to fully appreciate. The property offers exceptional accommodation with a self-contained top floor apartment with access from the main property and/or the external staircase. In all, the property has 3 reception rooms (one could easily be a 6th bedroom having an adjacent WC) and a dining-kitchen on the ground floor, 3 bedrooms and bathroom on the second floor and a further reception room, dining-kitchen and 2 bedrooms on the third floor with access to balcony. Additional features include small gardens to front and side, bay windows, high ceilings and polished balustrade to staircases. LPG central heating, uPVC double glazed. We are advised the property is freehold.

#### Accommodation

**Ground Floor** 

Hall: with archway to small study area. Understairs

storage

Lounge: 5.50m max reducing to 3.70 min x 8.40m max

Sitting Room: 3.41m x 4.70m Dining-Kitchen: 3.70m x 4.95m Utility/Rear Entrance: 2.80m x 1.47m