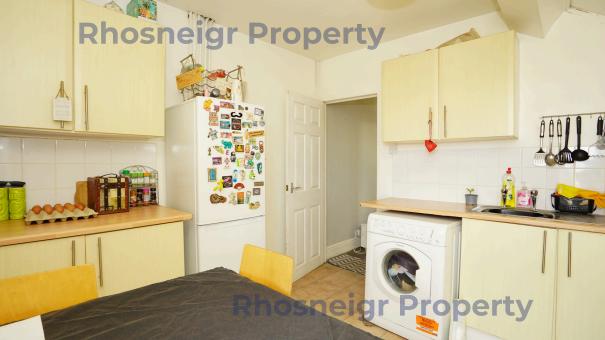

Located within a very short walk of the beautiful beaches of Rhosneigr with excellent local amenities on the doorstep, this most spacious, 3 storey semi-detached character residence must be viewed to fully appreciate. The property offers exceptional accommodation with a self-contained top floor apartment with access from the main property and/or the external staircase. In all, the property has 3 reception rooms (one could easily be a 6th bedroom having an adjacent WC) and a dining-kitchen on the ground floor, 3 bedrooms and bathroom on the second floor and a further reception room, dining-kitchen and 2 bedrooms on the third floor with access to balcony. Additional features include small gardens to front and side, bay windows, high ceilings and polished balustrade to staircases. LPG central heating, uPVC double glazed. We are advised the property is freehold.

Breakfast-Kitchen: 3.45m x 3.00m (access to balcony

steps)

Bedroom 4: 3.23m x 4.20m

Bedroom 5: 2.35m x 3.25m

Bathroom: 1.60m x 2.45m