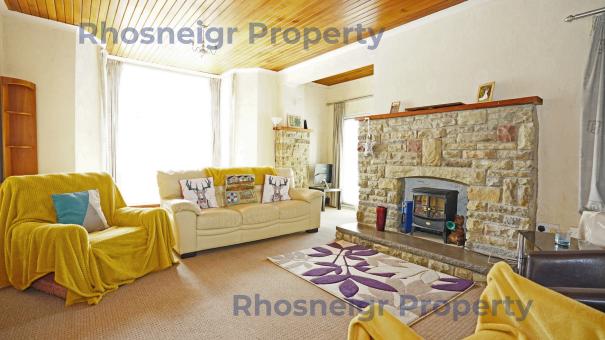

#### Accommodation

**Ground Floor** 

Hall: with archway to small study area. Understairs

storage

Lounge: 5.50m max reducing to 3.70 min x 8.40m max

Sitting Room: 3.41m x 4.70m Dining-Kitchen: 3.70m x 4.95m Utility/Rear Entrance: 2.80m x 1.47m