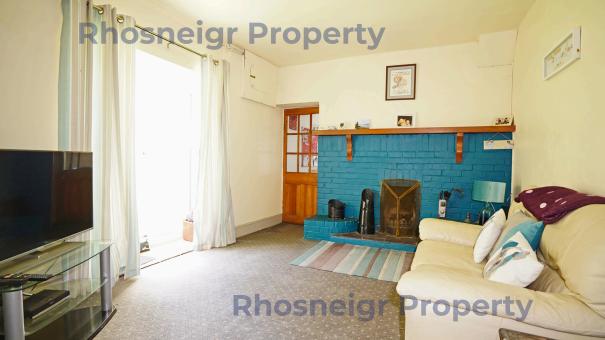

Located within a very short walk of the beautiful beaches of Rhosneigr with excellent local amenities on the doorstep, this most spacious, 3 storey semi-detached character residence must be viewed to fully appreciate. The property offers exceptional accommodation with a self-contained top floor apartment with access from the main property and/or the external staircase. In all, the property has 3 reception rooms (one could easily be a 6th bedroom having an adjacent WC) and a dining-kitchen on the ground floor, 3 bedrooms and bathroom on the second floor and a further reception room, dining-kitchen and 2 bedrooms on the third floor with access to balcony. Additional features include small gardens to front and side, bay windows, high ceilings and polished balustrade to staircases. LPG central heating, uPVC double glazed. We are advised the property is freehold.

#### Accommodation

**Ground Floor** 

Hall: with archway to small study area. Understairs

storage

Lounge: 5.50m max reducing to 3.70 min x 8.40m max

Sitting Room: 3.41m x 4.70m Dining-Kitchen: 3.70m x 4.95m Utility/Rear Entrance: 2.80m x 1.47m