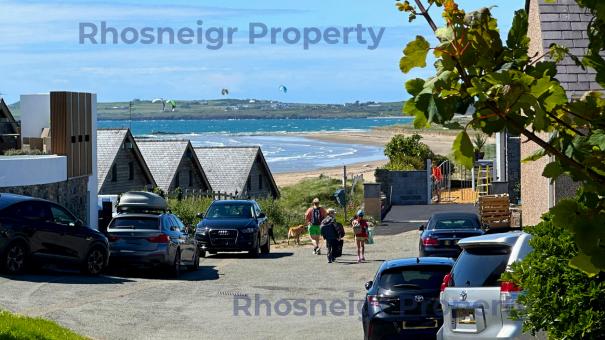

Located within a very short walk of the beautiful beaches of Rhosneigr with excellent local amenities on the doorstep, this most spacious, 3 storey semi-detached character residence must be viewed to fully appreciate. The property offers exceptional accommodation with a self-contained top floor apartment with access from the main property and/or the external staircase. In all, the property has 3 reception rooms (one could easily be a 6th bedroom having an adjacent WC) and a dining-kitchen on the ground floor, 3 bedrooms and bathroom on the second floor and a further reception room, dining-kitchen and 2 bedrooms on the third floor with access to balcony. Additional features include small gardens to front and side, bay windows, high ceilings and polished balustrade to staircases. LPG central heating, uPVC double glazed. We are advised the property is freehold.