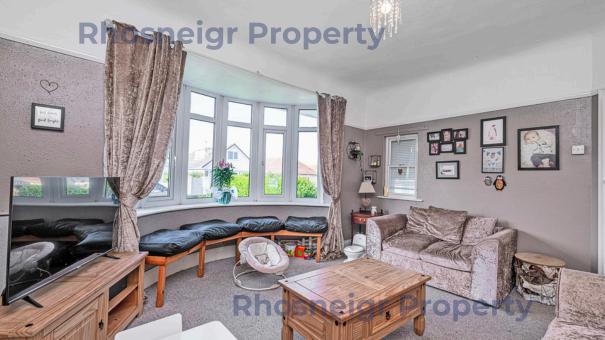

A great opportunity in the village of Rhosneigr to purchase a property at a fabulous price that will benefit modernisation and improvement. The house has original features and is located central within its plot having gardens to the front and rear and off road parking. There would be room to extend this home, subject to the relevant planning consent. The majority of the accommodation is on the ground floor with only one of the bedrooms located on the first floor accessed via a narrow staircase from the hallway. The enclosed porch opens into the central hallway allowing access to all main rooms. The lounge has an attractive bay window overlooking the front garden and the street which looks down towards the sea. The two ground floor bedrooms and bathroom are off the hall and then the second reception room is to the rear of the house with a galley kitchen adjacent. Upstairs is a large room with rear aspect and sky light. The heating is fueled by oil and there are also original fireplaces. It is rare that a house in this location that could benefit from being extended becomes available on the open market. We would urge any discerning buyer to arrange a viewing quickly as we are sure this will be snapped up quickly.