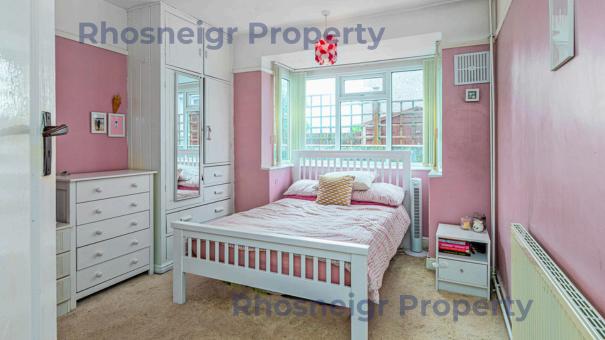

A great opportunity in the village of Rhosneigr to purchase a property at a fabulous price that will benefit modernisation and improvement. The house has original features and is located central within its plot having gardens to the front and rear and off road parking. There would be room to extend this home, subject to the relevant planning consent. The majority of the accommodation is on the ground floor with only one of the bedrooms located on the first floor accessed via a narrow staircase from the hallway. The enclosed porch opens into the central hallway allowing access to all main rooms. The lounge has an attractive bay window overlooking the front garden and the street which looks down towards the sea. The two ground floor bedrooms and bathroom are off the hall and then the second reception room is to the rear of the house with a galley kitchen adjacent. Upstairs is a large room with rear aspect and sky light. The heating is fueled by oil and there are also original fireplaces. It is rare that a house in this location that could benefit from being extended becomes available on the open market. We would urge any discerning buyer to arrange a viewing quickly as we are sure this will be snapped up quickly.

## **MEASUREMENTS**

**PORCH** 2.18m X 1.48m HAII WAY 'I' SHAPED LOUNGE 4.65m X 4.43m BEDROOM 3 3.25m X 2.59m BEDROOM 2 3.93m X 3.25m

**BATHROOM** 

**RECEPTION 2 3.78m X 3.22m KITCHEN** 2.28m X 1.33m

BEDROOM 1 (FIRST FLOOR) 5.86m X