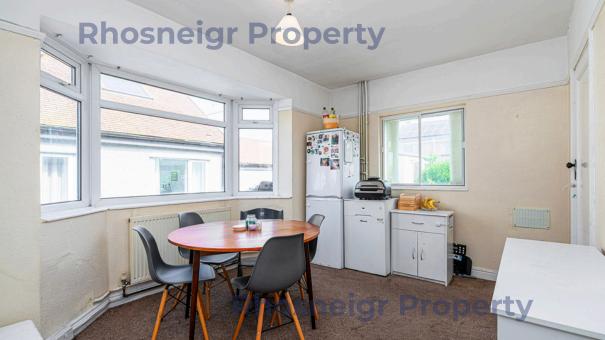

A great opportunity in the village of Rhosneigr to purchase a property at a fabulous price that will benefit modernisation and improvement. The house has original features and is located central within its plot having gardens to the front and rear and off road parking. There would be room to extend this home, subject to the relevant planning consent. The majority of the accommodation is on the ground floor with only one of the bedrooms located on the first floor accessed via a narrow staircase from the hallway. The enclosed porch opens into the central hallway allowing access to all main rooms. The lounge has an attractive bay window overlooking the front garden and the street which looks down towards the sea. The two ground floor bedrooms and bathroom are off the hall and then the second reception room is to the rear of the house with a galley kitchen adjacent. Upstairs is a large room with rear aspect and sky light. The heating is fueled by oil and there are also original fireplaces. It is rare that a house in this location that could benefit from being extended becomes available on the open market. We would urge any discerning buyer to arrange a viewing quickly as we are sure this will be snapped up quickly.

## **MEASUREMENTS**

**PORCH** 2.18m X 1.48m HAII WAY 'I' SHAPED LOUNGE 4.65m X 4.43m BEDROOM 3 3.25m X 2.59m BEDROOM 2 3.93m X 3.25m

**BATHROOM** 

**RECEPTION 2 3.78m X 3.22m KITCHEN** 2.28m X 1.33m

BEDROOM 1 (FIRST FLOOR) 5.86m X