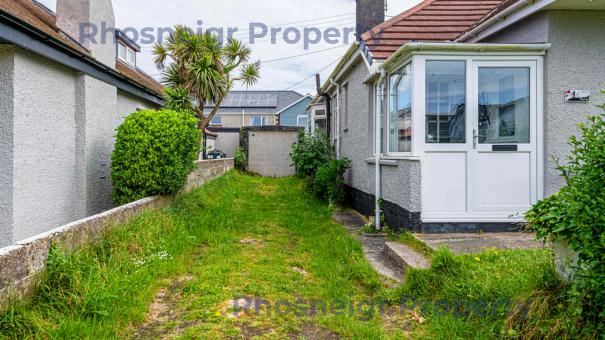

A great opportunity in the village of Rhosneigr to purchase a property at a fabulous price that will benefit modernisation and improvement. The house has original features and is located central within its plot having gardens to the front and rear and off road parking. There would be room to extend this home, subject to the relevant planning consent. The majority of the accommodation is on the ground floor with only one of the bedrooms located on the first floor accessed via a narrow staircase from the hallway. The enclosed porch opens into the central hallway allowing access to all main rooms. The lounge has an attractive bay window overlooking the front garden and the street which looks down towards the sea. The two ground floor bedrooms and bathroom are off the hall and then the second reception room is to the rear of the house with a galley kitchen adjacent. Upstairs is a large room with rear aspect and sky light. The heating is fueled by oil and there are also original fireplaces. It is rare that a house in this location that could benefit from being extended becomes available on the open market. We would urge any discerning buyer to arrange a viewing quickly as we are sure this will be snapped up quickly.