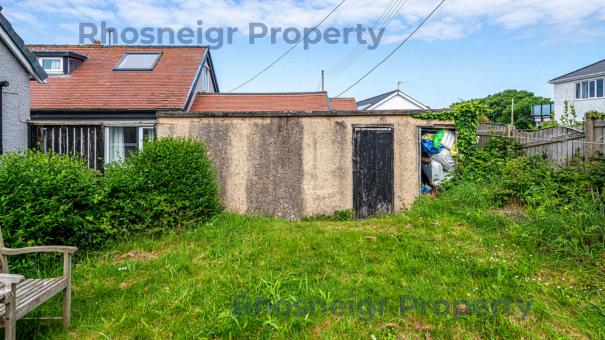

## **KFY FFATURES**

- \* Rhosneigr village location
- \* Modernisation and improvement opportunity
- \* Close to the beach
- \* Local amenities nearby
- \* Three bedrooms
- \* 2 reception rooms
- \* Galley kitchen
- \* Bathroom on the ground floor
- \* Garden to front and rear
- \* Off road parking on private drive
- \* Outbuilding

3.15m

OUTBUILDING

Cpbd

First Floor

Approx. 23.8 sq. metres (256.2 sq. feet)