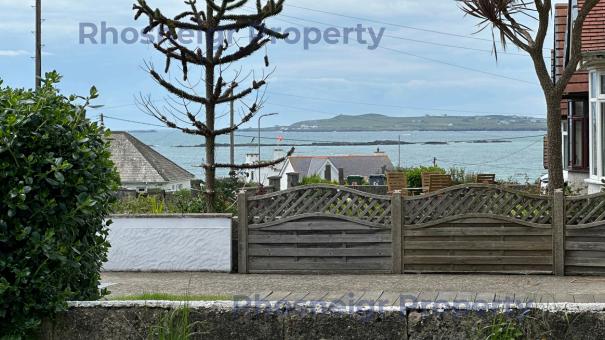

A great opportunity in the village of Rhosneigr to purchase a property at a fabulous price that will benefit modernisation and improvement. The house has original features and is located central within its plot having gardens to the front and rear and off road parking. There would be room to extend this home, subject to the relevant planning consent. The majority of the accommodation is on the ground floor with only one of the bedrooms located on the first floor accessed via a narrow staircase from the hallway. The enclosed porch opens into the central hallway allowing access to all main rooms. The lounge has an attractive bay window overlooking the front garden and the street which looks down towards the sea. The two ground floor bedrooms and bathroom are off the hall and then the second reception room is to the rear of the house with a galley kitchen adjacent. Upstairs is a large room with rear aspect and sky light. The heating is fueled by oil and there are also original fireplaces. It is rare that a house in this location that could benefit from being extended becomes available on the open market. We would urge any discerning buyer to arrange a viewing quickly as we are sure this will be snapped up quickly.