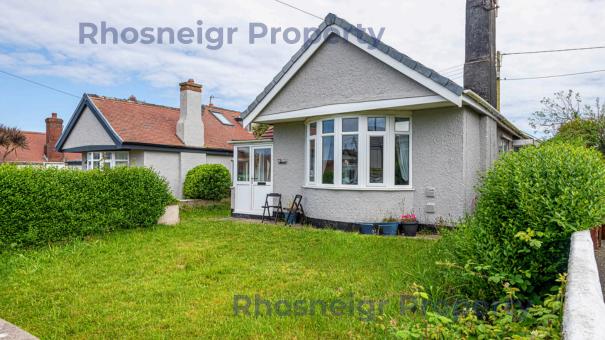

A great opportunity in the village of Rhosneigr to purchase a property at a fabulous price that will benefit modernisation and improvement. The house has original features and is located central within its plot having gardens to the front and rear and off road parking. There would be room to extend this home, subject to the relevant planning consent. The majority of the accommodation is on the ground floor with only one of the bedrooms located on the first floor accessed via a narrow staircase from the hallway. The enclosed porch opens into the central hallway allowing access to all main rooms. The lounge has an attractive bay window overlooking the front garden and the street which looks down towards the sea. The two ground floor bedrooms and bathroom are off the hall and then the second reception room is to the rear of the house with a galley kitchen adjacent. Upstairs is a large room with rear aspect and sky light. The heating is fueled by oil and there are also original fireplaces. It is rare that a house in this location that could benefit from being extended becomes available on the open market. We would urge any discerning buyer to arrange a viewing quickly as we are sure this will be snapped up quickly.