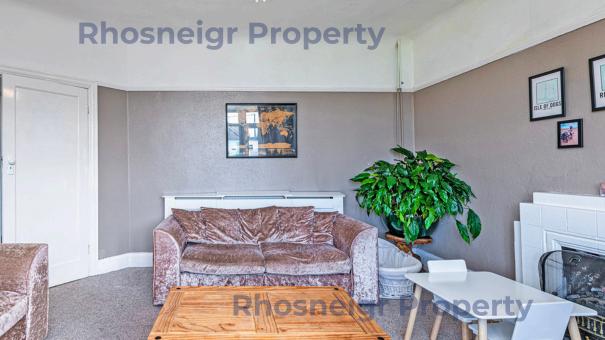

A great opportunity in the village of Rhosneigr to purchase a property at a fabulous price that will benefit modernisation and improvement. The house has original features and is located central within its plot having gardens to the front and rear and off road parking. There would be room to extend this home, subject to the relevant planning consent. The majority of the accommodation is on the ground floor with only one of the bedrooms located on the first floor accessed via a narrow staircase from the hallway. The enclosed porch opens into the central hallway allowing access to all main rooms. The lounge has an attractive bay window overlooking the front garden and the street which looks down towards the sea. The two ground floor bedrooms and bathroom are off the hall and then the second reception room is to the rear of the house with a galley kitchen adjacent. Upstairs is a large room with rear aspect and sky light. The heating is fueled by oil and there are also original fireplaces. It is rare that a house in this location that could benefit from being extended becomes available on the open market. We would urge any discerning buyer to arrange a viewing quickly as we are sure this will be snapped up quickly.