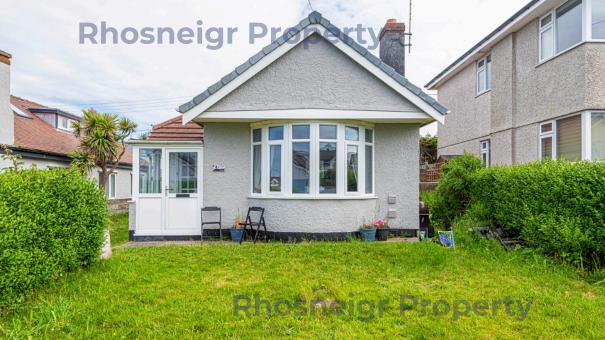

A great opportunity in the village of Rhosneigr to purchase a property at a fabulous price that will benefit modernisation and improvement. The house has original features and is located central within its plot having gardens to the front and rear and off road parking. There would be room to extend this home, subject to the relevant planning consent. The majority of the accommodation is on the ground floor with only one of the bedrooms located on the first floor accessed via a narrow staircase from the hallway. The enclosed porch opens into the central hallway allowing access to all main rooms. The lounge has an attractive bay window overlooking the front garden and the street which looks down towards the sea. The two ground floor bedrooms and bathroom are off the hall and then the second reception room is to the rear of the house with a galley kitchen adjacent. Upstairs is a large room with rear aspect and sky light. The heating is fueled by oil and there are also original fireplaces. It is rare that a house in this location that could benefit from being extended becomes available on the open market. We would urge any discerning buyer to arrange a viewing quickly as we are sure this will be snapped up quickly.