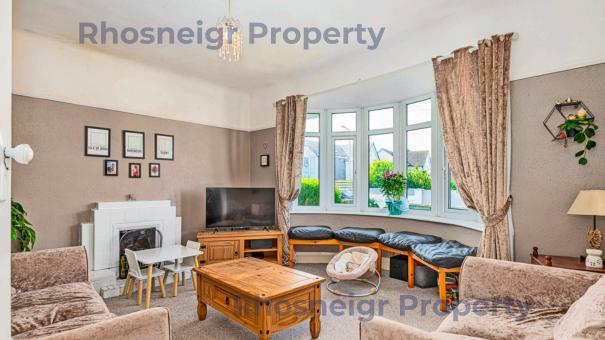

A great opportunity in the village of Rhosneigr to purchase a property at a fabulous price that will benefit modernisation and improvement. The house has original features and is located central within its plot having gardens to the front and rear and off road parking. There would be room to extend this home, subject to the relevant planning consent. The majority of the accommodation is on the ground floor with only one of the bedrooms located on the first floor accessed via a narrow staircase from the hallway. The enclosed porch opens into the central hallway allowing access to all main rooms. The lounge has an attractive bay window overlooking the front garden and the street which looks down towards the sea. The two ground floor bedrooms and bathroom are off the hall and then the second reception room is to the rear of the house with a galley kitchen adjacent. Upstairs is a large room with rear aspect and sky light. The heating is fueled by oil and there are also original fireplaces. It is rare that a house in this location that could benefit from being extended becomes available on the open market. We would urge any discerning buyer to arrange a viewing quickly as we are sure this will be snapped up quickly.