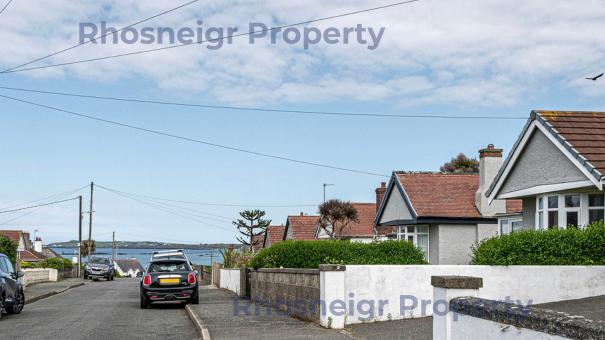

A great opportunity in the village of Rhosneigr to purchase a property at a fabulous price that will benefit modernisation and improvement. The house has original features and is located central within its plot having gardens to the front and rear and off road parking. There would be room to extend this home, subject to the relevant planning consent. The majority of the accommodation is on the ground floor with only one of the bedrooms located on the first floor accessed via a narrow staircase from the hallway. The enclosed porch opens into the central hallway allowing access to all main rooms. The lounge has an attractive bay window overlooking the front garden and the street which looks down towards the sea. The two ground floor bedrooms and bathroom are off the hall and then the second reception room is to the rear of the house with a galley kitchen adjacent. Upstairs is a large room with rear aspect and sky light. The heating is fueled by oil and there are also original fireplaces. It is rare that a house in this location that could benefit from being extended becomes available on the open market. We would urge any discerning buyer to arrange a viewing quickly as we are sure this will be snapped up quickly.