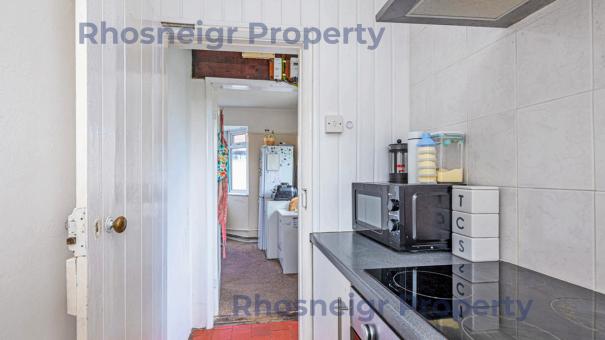

A great opportunity in the village of Rhosneigr to purchase a property at a fabulous price that will benefit modernisation and improvement. The house has original features and is located central within its plot having gardens to the front and rear and off road parking. There would be room to extend this home, subject to the relevant planning consent. The majority of the accommodation is on the ground floor with only one of the bedrooms located on the first floor accessed via a narrow staircase from the hallway. The enclosed porch opens into the central hallway allowing access to all main rooms. The lounge has an attractive bay window overlooking the front garden and the street which looks down towards the sea. The two ground floor bedrooms and bathroom are off the hall and then the second reception room is to the rear of the house with a galley kitchen adjacent. Upstairs is a large room with rear aspect and sky light. The heating is fueled by oil and there are also original fireplaces. It is rare that a house in this location that could benefit from being extended becomes available on the open market. We would urge any discerning buyer to arrange a viewing quickly as we are sure this will be snapped up quickly.

## **MEASUREMENTS**

**PORCH** 2.18m X 1.48m HAII WAY 'I' SHAPED LOUNGE 4.65m X 4.43m BEDROOM 3 3.25m X 2.59m BEDROOM 2 3.93m X 3.25m

**BATHROOM** 

**RECEPTION 2 3.78m X 3.22m KITCHEN** 2.28m X 1.33m

BEDROOM 1 (FIRST FLOOR) 5.86m X