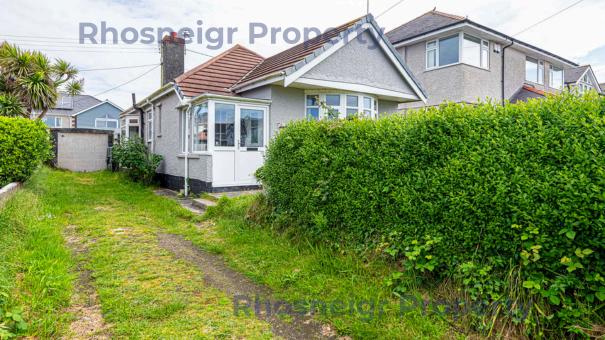

A great opportunity in the village of Rhosneigr to purchase a property at a fabulous price that will benefit modernisation and improvement. The house has original features and is located central within its plot having gardens to the front and rear and off road parking. There would be room to extend this home, subject to the relevant planning consent. The majority of the accommodation is on the ground floor with only one of the bedrooms located on the first floor accessed via a narrow staircase from the hallway. The enclosed porch opens into the central hallway allowing access to all main rooms. The lounge has an attractive bay window overlooking the front garden and the street which looks down towards the sea. The two ground floor bedrooms and bathroom are off the hall and then the second reception room is to the rear of the house with a galley kitchen adjacent. Upstairs is a large room with rear aspect and sky light. The heating is fueled by oil and there are also original fireplaces. It is rare that a house in this location that could benefit from being extended becomes available on the open market. We would urge any discerning buyer to arrange a viewing quickly as we are sure this will be snapped up quickly.