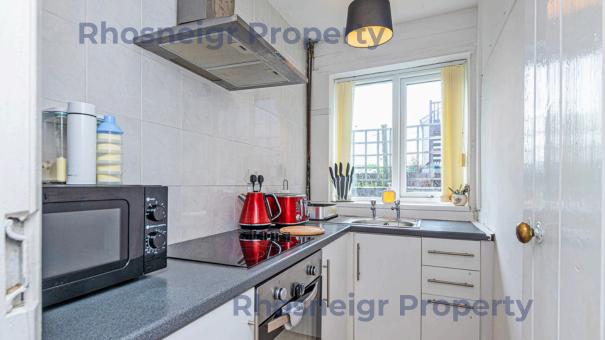

A great opportunity in the village of Rhosneigr to purchase a property at a fabulous price that will benefit modernisation and improvement. The house has original features and is located central within its plot having gardens to the front and rear and off road parking. There would be room to extend this home, subject to the relevant planning consent. The majority of the accommodation is on the ground floor with only one of the bedrooms located on the first floor accessed via a narrow staircase from the hallway. The enclosed porch opens into the central hallway allowing access to all main rooms. The lounge has an attractive bay window overlooking the front garden and the street which looks down towards the sea. The two ground floor bedrooms and bathroom are off the hall and then the second reception room is to the rear of the house with a galley kitchen adjacent. Upstairs is a large room with rear aspect and sky light. The heating is fueled by oil and there are also original fireplaces. It is rare that a house in this location that could benefit from being extended becomes available on the open market. We would urge any discerning buyer to arrange a viewing quickly as we are sure this will be snapped up quickly.

## **MEASUREMENTS**

**PORCH** 2.18m X 1.48m HAII WAY 'I' SHAPED LOUNGE 4.65m X 4.43m BEDROOM 3 3.25m X 2.59m BEDROOM 2 3.93m X 3.25m

**BATHROOM** 

**RECEPTION 2 3.78m X 3.22m KITCHEN** 2.28m X 1.33m

BEDROOM 1 (FIRST FLOOR) 5.86m X