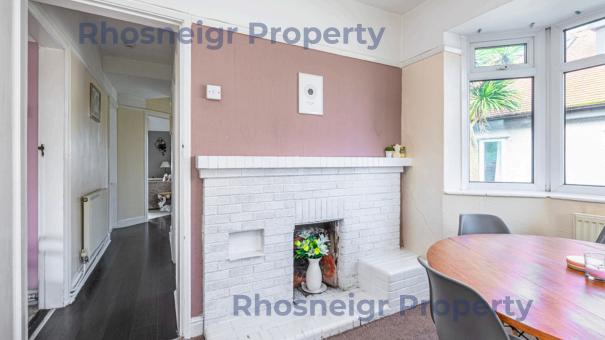

A great opportunity in the village of Rhosneigr to purchase a property at a fabulous price that will benefit modernisation and improvement. The house has original features and is located central within its plot having gardens to the front and rear and off road parking. There would be room to extend this home, subject to the relevant planning consent. The majority of the accommodation is on the ground floor with only one of the bedrooms located on the first floor accessed via a narrow staircase from the hallway. The enclosed porch opens into the central hallway allowing access to all main rooms. The lounge has an attractive bay window overlooking the front garden and the street which looks down towards the sea. The two ground floor bedrooms and bathroom are off the hall and then the second reception room is to the rear of the house with a galley kitchen adjacent. Upstairs is a large room with rear aspect and sky light. The heating is fueled by oil and there are also original fireplaces. It is rare that a house in this location that could benefit from being extended becomes available on the open market. We would urge any discerning buyer to arrange a viewing quickly as we are sure this will be snapped up quickly.

## **MEASUREMENTS**

**PORCH** 2.18m X 1.48m HAII WAY 'I' SHAPED LOUNGE 4.65m X 4.43m BEDROOM 3 3.25m X 2.59m BEDROOM 2 3.93m X 3.25m

**BATHROOM** 

**RECEPTION 2 3.78m X 3.22m KITCHEN** 2.28m X 1.33m

BEDROOM 1 (FIRST FLOOR) 5.86m X