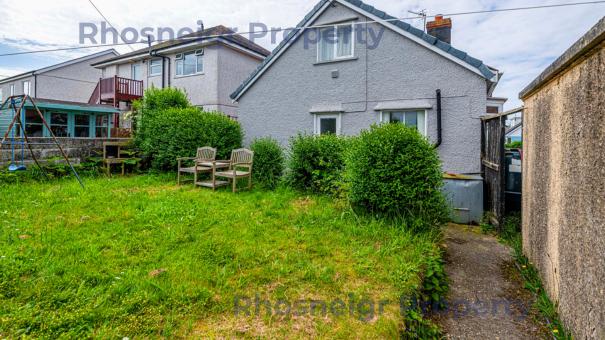

## **KFY FFATURES**

- \* Rhosneigr village location
- \* Modernisation and improvement opportunity
- \* Close to the beach
- \* Local amenities nearby
- \* Three bedrooms
- \* 2 reception rooms
- \* Galley kitchen
- \* Bathroom on the ground floor
- \* Garden to front and rear
- \* Off road parking on private drive
- \* Outbuilding

A great opportunity in the village of Rhosneigr to purchase a property at a fabulous price that will benefit modernisation and improvement. The house has original features and is located central within its plot having gardens to the front and rear and off road parking. There would be room to extend this home, subject to the relevant planning consent. The majority of the accommodation is on the ground floor with only one of the bedrooms located on the first floor accessed via a narrow staircase from the hallway. The enclosed porch opens into the central hallway allowing access to all main rooms. The lounge has an attractive bay window overlooking the front garden and the street which looks down towards the sea. The two ground floor bedrooms and bathroom are off the hall and then the second reception room is to the rear of the house with a galley kitchen adjacent. Upstairs is a large room with rear aspect and sky light. The heating is fueled by oil and there are also original fireplaces. It is rare that a house in this location that could benefit from being extended becomes available on the open market. We would urge any discerning buyer to arrange a viewing quickly as we are sure this will be snapped up quickly.