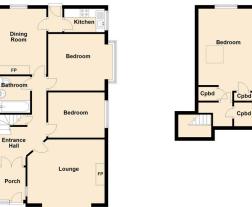

A great opportunity in the village of Rhosneigr to purchase a property at a fabulous price that will benefit modernisation and improvement. The house has original features and is located central within its plot having gardens to the front and rear and off road parking. There would be room to extend this home, subject to the relevant planning consent. The majority of the accommodation is on the ground floor with only one of the bedrooms located on the first floor accessed via a narrow staircase from the hallway. The enclosed porch opens into the central hallway allowing access to all main rooms. The lounge has an attractive bay window overlooking the front garden and the street which looks down towards the sea. The two ground floor bedrooms and bathroom are off the hall and then the second reception room is to the rear of the house with a galley kitchen adjacent. Upstairs is a large room with rear aspect and sky light. The heating is fueled by oil and there are also original fireplaces. It is rare that a house in this location that could benefit from being extended becomes available on the open market. We would urge any discerning buyer to arrange a viewing quickly as we are sure this will be snapped up quickly.

## Ground Floor Approx. 68.3 sq. metres (735.1 sq. feet)

Total area: approx. 92.1 sq. metres (991.4 sq. feet) This floor plan is for illustrative purposes only and may not be representative of the property. The measurements are approximate and are for illustrative purposes only.
Plan produced using PlanUp

## **MEASUREMENTS**

**PORCH** 2.18m X 1.48m HAII WAY 'I' SHAPED LOUNGE 4.65m X 4.43m BEDROOM 3 3.25m X 2.59m BEDROOM 2 3.93m X 3.25m

**BATHROOM** 

**RECEPTION 2 3.78m X 3.22m KITCHEN** 2.28m X 1.33m

BEDROOM 1 (FIRST FLOOR) 5.86m X

3.15m

OUTBUILDING

Cpbd

First Floor

Approx. 23.8 sq. metres (256.2 sq. feet)