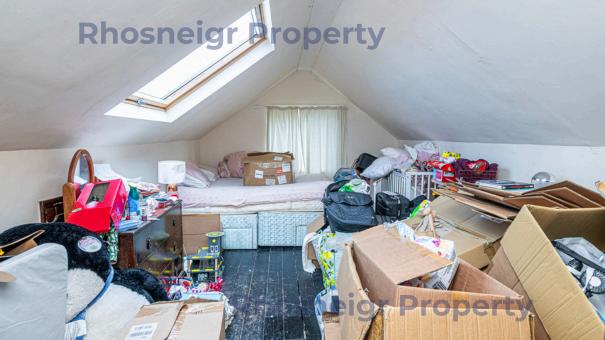

A great opportunity in the village of Rhosneigr to purchase a property at a fabulous price that will benefit modernisation and improvement. The house has original features and is located central within its plot having gardens to the front and rear and off road parking. There would be room to extend this home, subject to the relevant planning consent. The majority of the accommodation is on the ground floor with only one of the bedrooms located on the first floor accessed via a narrow staircase from the hallway. The enclosed porch opens into the central hallway allowing access to all main rooms. The lounge has an attractive bay window overlooking the front garden and the street which looks down towards the sea. The two ground floor bedrooms and bathroom are off the hall and then the second reception room is to the rear of the house with a galley kitchen adjacent. Upstairs is a large room with rear aspect and sky light. The heating is fueled by oil and there are also original fireplaces. It is rare that a house in this location that could benefit from being extended becomes available on the open market. We would urge any discerning buyer to arrange a viewing quickly as we are sure this will be snapped up quickly.

## **MEASUREMENTS**

**PORCH** 2.18m X 1.48m HAII WAY 'I' SHAPED LOUNGE 4.65m X 4.43m BEDROOM 3 3.25m X 2.59m BEDROOM 2 3.93m X 3.25m

**BATHROOM** 

**RECEPTION 2 3.78m X 3.22m KITCHEN** 2.28m X 1.33m

BEDROOM 1 (FIRST FLOOR) 5.86m X

3.15m

OUTBUILDING

Cpbd

First Floor

Approx. 23.8 sq. metres (256.2 sq. feet)