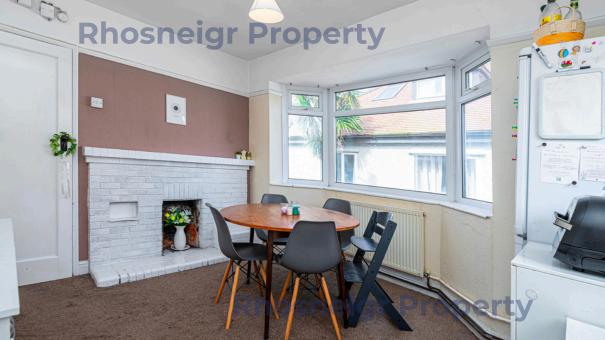

A great opportunity in the village of Rhosneigr to purchase a property at a fabulous price that will benefit modernisation and improvement. The house has original features and is located central within its plot having gardens to the front and rear and off road parking. There would be room to extend this home, subject to the relevant planning consent. The majority of the accommodation is on the ground floor with only one of the bedrooms located on the first floor accessed via a narrow staircase from the hallway. The enclosed porch opens into the central hallway allowing access to all main rooms. The lounge has an attractive bay window overlooking the front garden and the street which looks down towards the sea. The two ground floor bedrooms and bathroom are off the hall and then the second reception room is to the rear of the house with a galley kitchen adjacent. Upstairs is a large room with rear aspect and sky light. The heating is fueled by oil and there are also original fireplaces. It is rare that a house in this location that could benefit from being extended becomes available on the open market. We would urge any discerning buyer to arrange a viewing quickly as we are sure this will be snapped up quickly.

## **MEASUREMENTS**

**PORCH** 2.18m X 1.48m HAII WAY 'I' SHAPED LOUNGE 4.65m X 4.43m BEDROOM 3 3.25m X 2.59m BEDROOM 2 3.93m X 3.25m

**BATHROOM** 

**RECEPTION 2 3.78m X 3.22m KITCHEN** 2.28m X 1.33m

BEDROOM 1 (FIRST FLOOR) 5.86m X