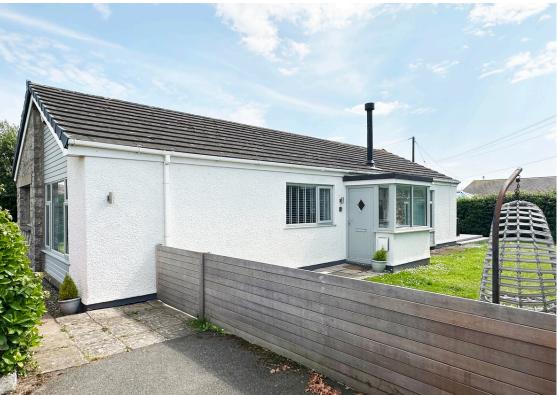

#### **Key Features**

- Detached Bungalow
- 3 Bedrooms
- Refurbished to a very high standard
- Spacious contemporary open plan living
- · Central heating and a wood burning fire
- Luxury bathroom with bath and separate walk in shower
- Utility Room
- Garage and private drive
- Garden to all sides of the property
- Only a mile from the sand dunes beaches and sea
- Close to Rhosneigr
- Cul de sac location close to village shop
- Existing Holiday let income

This Detached Bungalow is situated in a quiet cul de sac just off the A4080 only a mile from Rhosneigr with its renowned sand dunes, beaches and open sea. The property is set in the middle of the plot with gardens to all sides and a sun deck to the rear where one can enjoy the southerly aspect. Number 9 has been refurbished to a very high standard offering light and spacious contemporary accommodation. The entrance porch leads to the central hallway which allows direct access to the living room, bedrooms and bathroom. The utility is situated off the kitchen area. The main living room is open plan incorporating the sitting and dining areas and the fitted kitchen. The Living space is very light with windows to the side and rear and then patio doors opening onto the decking area. The modern style wood burning stove is a feature with a slate hearth. The central heating is serviced from an oil-fired boiler. A full bathroom comprising shower cubicle and a separate bath services the three good size bedrooms. There is a good sized private drive and a garage. The property has the added benefits of a shop close by and other amenities include a doctors' surgery with pharmacy and a village hall and church. There are further excellent amenities in Rhosneigr including a golf course, tennis court, bowling green, library and group activities organised by the local community. We would recommend a viewing is arranged quickly as this bungalow is extremely desirable.