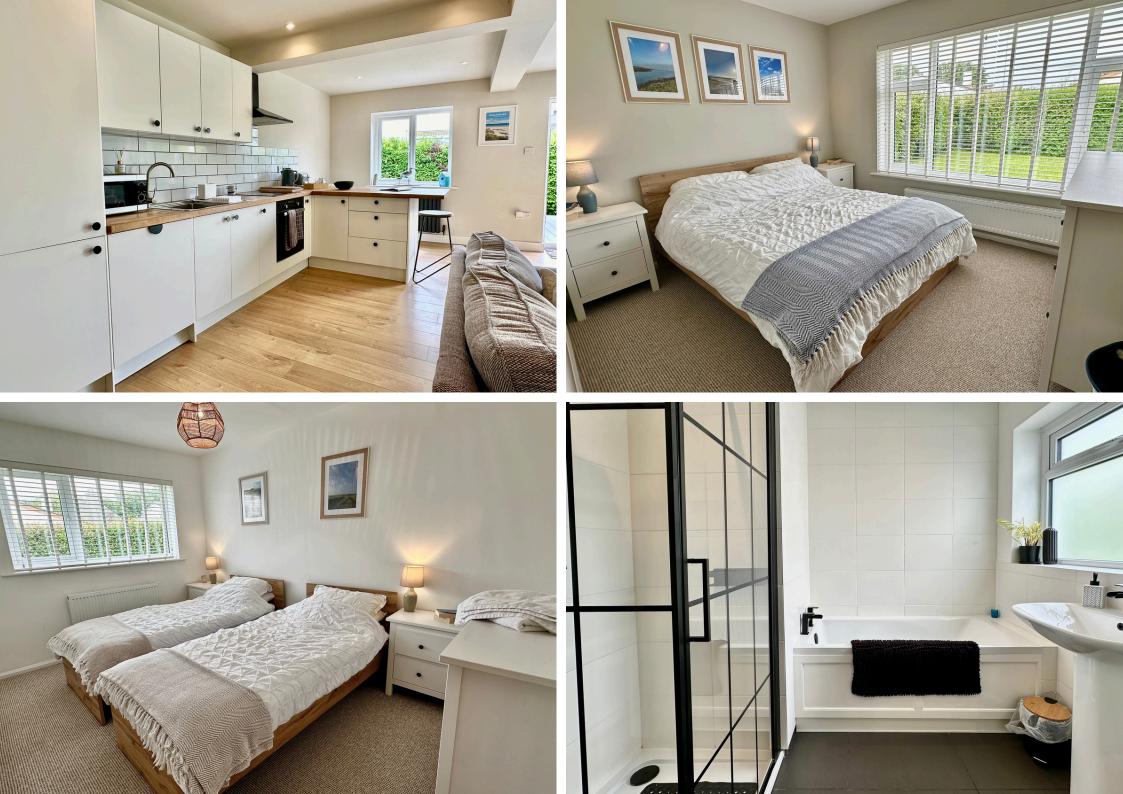

#### **Key Features**

- Detached Bungalow
- 3 Bedrooms
- Refurbished to a very high standard
- Spacious contemporary open plan living
- · Central heating and a wood burning fire
- Luxury bathroom with bath and separate walk in shower
- Utility Room
- Garage and private drive
- Garden to all sides of the property
- Only a mile from the sand dunes beaches and sea
- Close to Rhosneigr
- Cul de sac location close to village shop
- Existing Holiday let income

This Detached Bungalow is situated in a quiet cul de sac just off the A4080 only a mile from Rhosneigr with its renowned sand dunes, beaches and open sea. The property is set in the middle of the plot with gardens to all sides and a sun deck to the rear where one can enjoy the southerly aspect. Number 9 has been refurbished to a very high standard offering light and spacious contemporary accommodation. The entrance porch leads to the central hallway which allows direct access to the living room, bedrooms and bathroom. The utility is situated off the kitchen area. The main living room is open plan incorporating the sitting and dining areas and the fitted kitchen. The Living space is very light with windows to the side and rear and then patio doors opening onto the decking area. The modern style wood burning stove is a feature with a slate hearth. The central heating is serviced from an oil-fired boiler. A full bathroom comprising shower cubicle and a separate bath services the three good size bedrooms. There is a good sized private drive and a garage. The property has the added benefits of a shop close by and other amenities include a doctors' surgery with pharmacy and a village hall and church. There are further excellent amenities in Rhosneigr including a golf course, tennis court, bowling green, library and group activities organised by the local community. We would recommend a viewing is arranged quickly as this bungalow is extremely desirable.

#### Measurements

Porch
Hallway
Open plan living including Lounge,
kitchen and dining area 6.11m x 5.45m
Utility 2.62m x 1.58m
Bedroom one 3.34m x 3.00m
Bedroom two 4.09m x 2.69m
Bedroom Three 3.05m x 2.29m
Bathroom
Garage and Private Drive