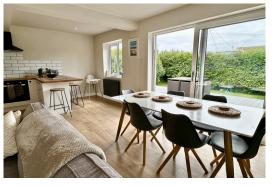

This Detached Bungalow is situated in a quiet cul de sac just off the A4080 only a mile from Rhosneigr with its renowned sand dunes, beaches and open sea. The property is set in the middle of the plot with gardens to all sides and a sun deck to the rear where one can enjoy the southerly aspect. Number 9 has been refurbished to a very high standard offering light and spacious contemporary accommodation. The entrance porch leads to the central hallway which allows direct access to the living room, bedrooms and bathroom. The utility is situated off the kitchen area. The main living room is open plan incorporating the sitting and dining areas and the fitted kitchen. The Living space is very light with windows to the side and rear and then patio doors opening onto the decking area. The modern style wood burning stove is a feature with a slate hearth. The central heating is serviced from an oil-fired boiler. A full bathroom comprising shower cubicle and a separate bath services the three good size bedrooms. There is a good sized private drive and a garage. The property has the added benefits of a shop close by and other amenities include a doctors' surgery with pharmacy and a village hall and church. There are further excellent amenities in Rhosneigr including a golf course, tennis court, bowling green, library and group activities organised by the local community. We would recommend a viewing is arranged quickly as this bungalow is extremely desirable.