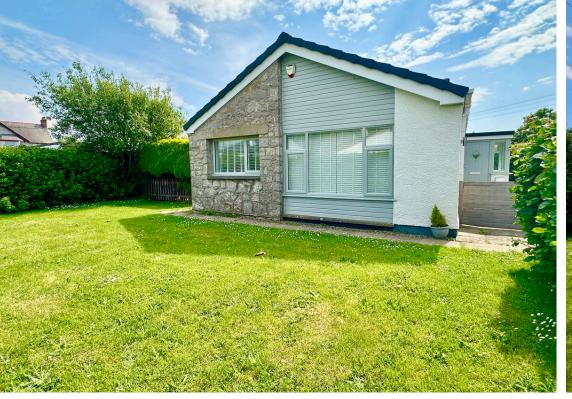

#### **Key Features**

- Detached Bungalow
- 3 Bedrooms
- Refurbished to a very high standard
- Spacious contemporary open plan living
- · Central heating and a wood burning fire
- Luxury bathroom with bath and separate walk in shower
- Utility Room
- Garage and private drive
- Garden to all sides of the property
- Only a mile from the sand dunes beaches and sea
- Close to Rhosneigr
- Cul de sac location close to village shop
- Existing Holiday let income

This Detached Bungalow is situated in a quiet cul de sac just off the A4080 only a mile from Rhosneigr with its renowned sand dunes, beaches and open sea. The property is set in the middle of the plot with gardens to all sides and a sun deck to the rear where one can enjoy the southerly aspect. Number 9 has been refurbished to a very high standard offering light and spacious contemporary accommodation. The entrance porch leads to the central hallway which allows direct access to the living room, bedrooms and bathroom. The utility is situated off the kitchen area. The main living room is open plan incorporating the sitting and dining areas and the fitted kitchen. The Living space is very light with windows to the side and rear and then patio doors opening onto the decking area. The modern style wood burning stove is a feature with a slate hearth. The central heating is serviced from an oil-fired boiler. A full bathroom comprising shower cubicle and a separate bath services the three good size bedrooms. There is a good sized private drive and a garage. The property has the added benefits of a shop close by and other amenities include a doctors' surgery with pharmacy and a village hall and church. There are further excellent amenities in Rhosneigr including a golf course, tennis court, bowling green, library and group activities organised by the local community. We would recommend a viewing is arranged quickly as this bungalow is extremely desirable.