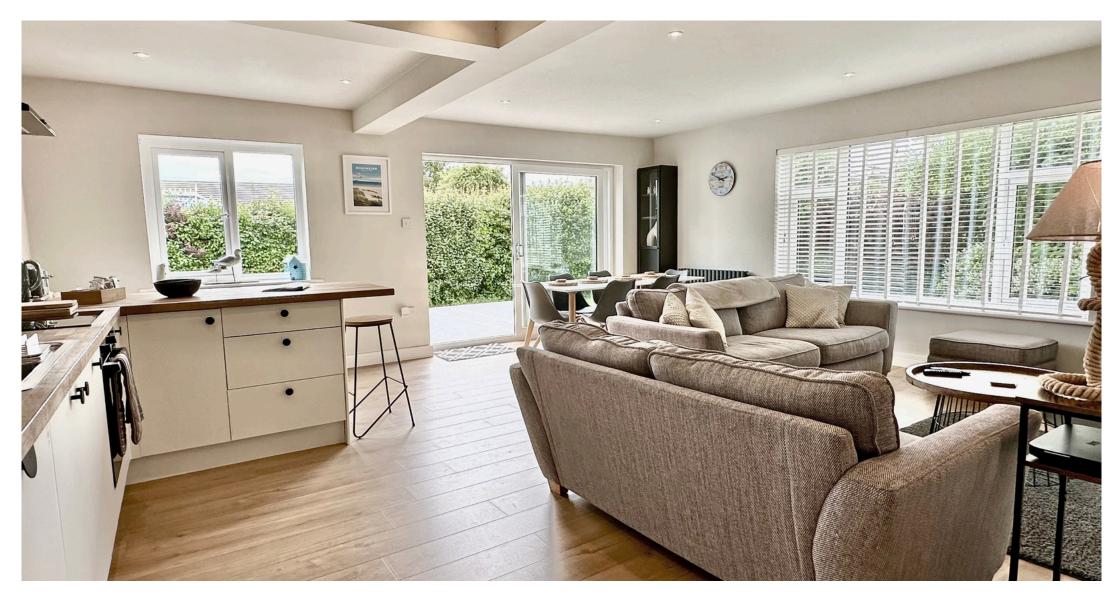

This Detached Bungalow is situated in a quiet cul de sac just off the A4080 only a mile from Rhosneigr with its renowned sand dunes, beaches and open sea. The property is set in the middle of the plot with gardens to all sides and a sun deck to the rear where one can enjoy the southerly aspect. Number 9 has been refurbished to a very high standard offering light and spacious contemporary accommodation. The entrance porch leads to the central hallway which allows direct access to the living room, bedrooms and bathroom. The utility is situated off the kitchen area. The main living room is open plan incorporating the sitting and dining areas and the fitted kitchen. The Living space is very light with windows to the side and rear and then patio doors opening onto the decking area. The modern style wood burning stove is a feature with a slate hearth. The central heating is serviced from an oil-fired boiler. A full bathroom comprising shower cubicle and a separate bath services the three good size bedrooms. There is a good sized private drive and a garage. The property has the added benefits of a shop close by and other amenities include a doctors' surgery with pharmacy and a village hall and church. There are further excellent amenities in Rhosneigr including a golf course, tennis court, bowling green, library and group activities organised by the local community. We would recommend a viewing is arranged quickly as this bungalow is extremely desirable.