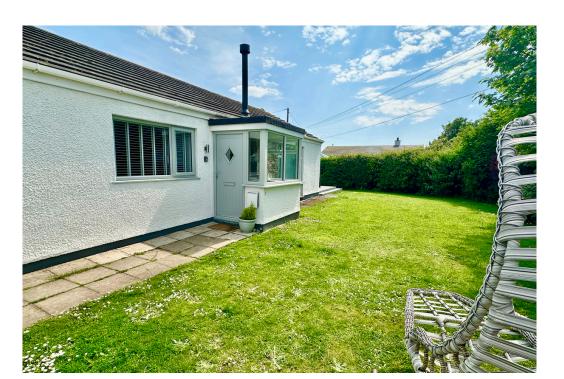

This Detached Bungalow is situated in a quiet cul de sac just off the A4080 only a mile from Rhosneigr with its renowned sand dunes, beaches and open sea. The property is set in the middle of the plot with gardens to all sides and a sun deck to the rear where one can enjoy the southerly aspect. Number 9 has been refurbished to a very high standard offering light and spacious contemporary accommodation. The entrance porch leads to the central hallway which allows direct access to the living room, bedrooms and bathroom. The utility is situated off the kitchen area. The main living room is open plan incorporating the sitting and dining areas and the fitted kitchen. The Living space is very light with windows to the side and rear and then patio doors opening onto the decking area. The modern style wood burning stove is a feature with a slate hearth. The central heating is serviced from an oil-fired boiler. A full bathroom comprising shower cubicle and a separate bath services the three good size bedrooms. There is a good sized private drive and a garage. The property has the added benefits of a shop close by and other amenities include a doctors' surgery with pharmacy and a village hall and church. There are further excellent amenities in Rhosneigr including a golf course, tennis court, bowling green, library and group activities organised by the local community. We would recommend a viewing is arranged quickly as this bungalow is extremely desirable.