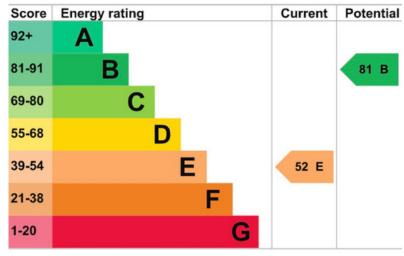

y as this bungalow is extremely desirable.























## **Ground Floor** Approx. 87.9 sq. metres (946.4 sq. feet) Utility Outbuilding Approx. 14.9 sq. metres (160.2 sq. feet) **Bathroom Bedroom** Garage Kitchen/Diner/Lounge **Entrance** Hall **Bedroom** Bedroom

Total area: approx. 102.8 sq. metres (1106.6 sq. feet)

This floor plan is for illustrative purposes only and may not be representative of the property. The measurements are approximate and are for illustrative purposes only.

Plan produced using PlanUp.

9 Brynteg, Llanfaelog

#### Measurements

Porch
Hallway
Open plan living including Lounge,
kitchen and dining area 6.11m x 5.45m
Utility 2.62m x 1.58m
Bedroom one 3.34m x 3.00m
Bedroom two 4.09m x 2.69m
Bedroom Three 3.05m x 2.29m
Bathroom
Garage and Private Drive