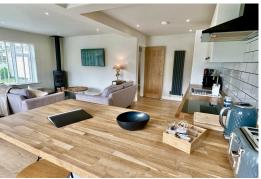

This Detached Bungalow is situated in a quiet cul de sac just off the A4080 only a mile from Rhosneigr with its renowned sand dunes, beaches and open sea. The property is set in the middle of the plot with gardens to all sides and a sun deck to the rear where one can enjoy the southerly aspect. Number 9 has been refurbished to a very high standard offering light and spacious contemporary accommodation. The entrance porch leads to the central hallway which allows direct access to the living room, bedrooms and bathroom. The utility is situated off the kitchen area. The main living room is open plan incorporating the sitting and dining areas and the fitted kitchen. The Living space is very light with windows to the side and rear and then patio doors opening onto the decking area. The modern style wood burning stove is a feature with a slate hearth. The central heating is serviced from an oil-fired boiler. A full bathroom comprising shower cubicle and a separate bath services the three good size bedrooms. There is a good sized private drive and a garage. The property has the added benefits of a shop close by and other amenities include a doctors' surgery with pharmacy and a village hall and church. There are further excellent amenities in Rhosneigr including a golf course, tennis court, bowling green, library and group activities organised by the local community. We would recommend a viewing is arranged quickly as this bungalow is extremely desirable.