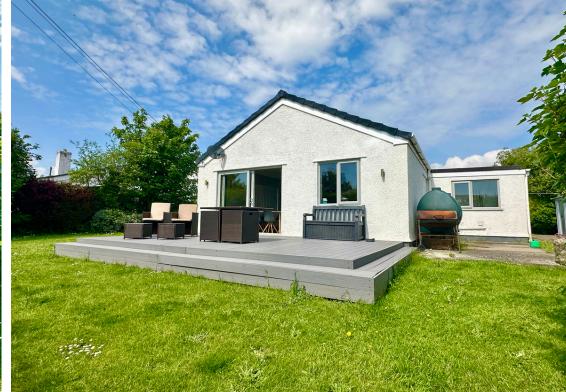

#### **Key Features**

- Detached Bungalow
- 3 Bedrooms
- Refurbished to a very high standard
- Spacious contemporary open plan living
- · Central heating and a wood burning fire
- Luxury bathroom with bath and separate walk in shower
- Utility Room
- Garage and private drive
- Garden to all sides of the property
- Only a mile from the sand dunes beaches and sea
- Close to Rhosneigr
- Cul de sac location close to village shop
- Existing Holiday let income

This Detached Bungalow is situated in a quiet cul de sac just off the A4080 only a mile from Rhosneigr with its renowned sand dunes, beaches and open sea. The property is set in the middle of the plot with gardens to all sides and a sun deck to the rear where one can enjoy the southerly aspect. Number 9 has been refurbished to a very high standard offering light and spacious contemporary accommodation. The entrance porch leads to the central hallway which allows direct access to the living room, bedrooms and bathroom. The utility is situated off the kitchen area. The main living room is open plan incorporating the sitting and dining areas and the fitted kitchen. The Living space is very light with windows to the side and rear and then patio doors opening onto the decking area. The modern style wood burning stove is a feature with a slate hearth. The central heating is serviced from an oil-fired boiler. A full bathroom comprising shower cubicle and a separate bath services the three good size bedrooms. There is a good sized private drive and a garage. The property has the added benefits of a shop close by and other amenities include a doctors' surgery with pharmacy and a village hall and church. There are further excellent amenities in Rhosneigr including a golf course, tennis court, bowling green, library and group activities organised by the local community. We would recommend a viewing is arranged quickly as this bungalow is extremely desirable.