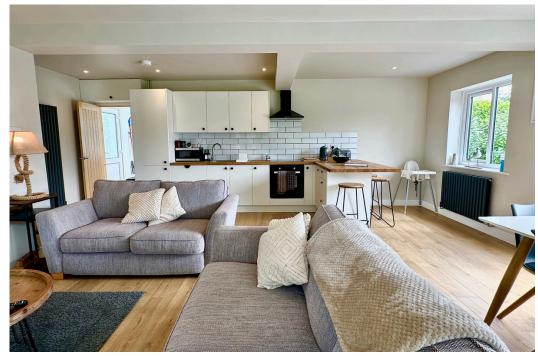

This Detached Bungalow is situated in a quiet cul de sac just off the A4080 only a mile from Rhosneigr with its renowned sand dunes, beaches and open sea. The property is set in the middle of the plot with gardens to all sides and a sun deck to the rear where one can enjoy the southerly aspect. Number 9 has been refurbished to a very high standard offering light and spacious contemporary accommodation. The entrance porch leads to the central hallway which allows direct access to the living room, bedrooms and bathroom. The utility is situated off the kitchen area. The main living room is open plan incorporating the sitting and dining areas and the fitted kitchen. The Living space is very light with windows to the side and rear and then patio doors opening onto the decking area. The modern style wood burning stove is a feature with a slate hearth. The central heating is serviced from an oil-fired boiler. A full bathroom comprising shower cubicle and a separate bath services the three good size bedrooms. There is a good sized private drive and a garage. The property has the added benefits of a shop close by and other amenities include a doctors' surgery with pharmacy and a village hall and church. There are further excellent amenities in Rhosneigr including a golf course, tennis court, bowling green, library and group activities organised by the local community. We would recommend a viewing is arranged quickly as this bungalow is extremely desirable.