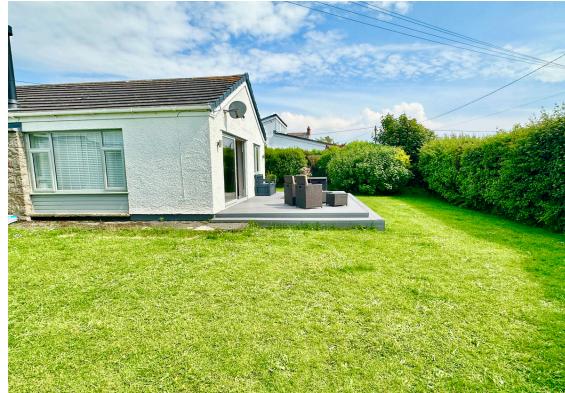

This Detached Bungalow is situated in a quiet cul de sac just off the A4080 only a mile from Rhosneigr with its renowned sand dunes, beaches and open sea. The property is set in the middle of the plot with gardens to all sides and a sun deck to the rear where one can enjoy the southerly aspect. Number 9 has been refurbished to a very high standard offering light and spacious contemporary accommodation. The entrance porch leads to the central hallway which allows direct access to the living room, bedrooms and bathroom. The utility is situated off the kitchen area. The main living room is open plan incorporating the sitting and dining areas and the fitted kitchen. The Living space is very light with windows to the side and rear and then patio doors opening onto the decking area. The modern style wood burning stove is a feature with a slate hearth. The central heating is serviced from an oil-fired boiler. A full bathroom comprising shower cubicle and a separate bath services the three good size bedrooms. There is a good sized private drive and a garage. The property has the added benefits of a shop close by and other amenities include a doctors' surgery with pharmacy and a village hall and church. There are further excellent amenities in Rhosneigr including a golf course, tennis court, bowling green, library and group activities organised by the local community. We would recommend a viewing is arranged quickly as this bungalow is extremely desirable.