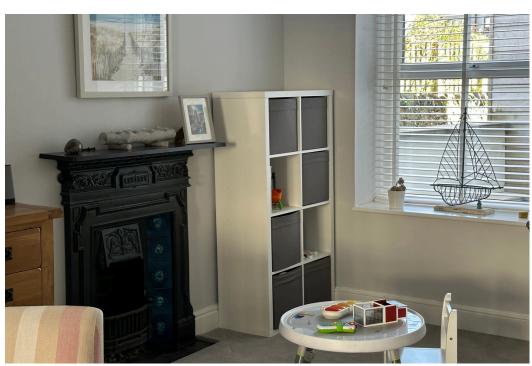

Victorian cast iron fireplaces add to the character of the room. One of the most impressive features is the recently extended bespoke kitchen, which is designed for family living and entertaining. The bifold doors from the rear of the south facing kitchen open onto the level enclosed rear garden extending the room to outside.

The 5 bedrooms are on the first and second floors, all being double rooms. Bathrooms are located on both floors and there is also an ensuite off the one bedroom on the second floor. The office is on the first floor which still could be used as a 6th bedroom. A door from the office opens onto the amazing roof terrace which means no outside area has been compromised by extending the house further. It's a magnificent space where further views of the sea can be enjoyed. Service areas include a utility room, a ground floor Wc. Outside there is parking beyond the garden and a wooden shed.