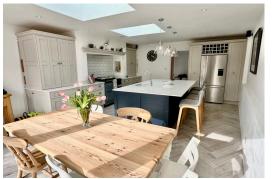

Victorian cast iron fireplaces add to the character of the room. One of the most impressive features is the recently extended bespoke kitchen, which is designed for family living and entertaining. The bifold doors from the rear of the south facing kitchen open onto the level enclosed rear garden extending the room to outside.