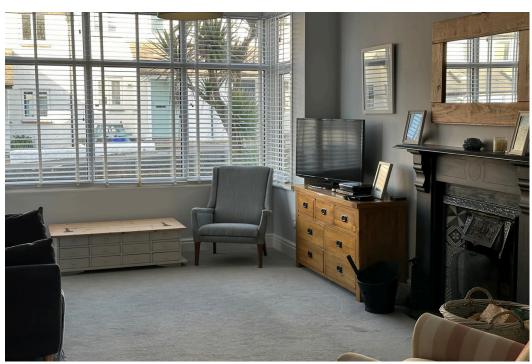

Victorian cast iron fireplaces add to the character of the room. One of the most impressive features is the recently extended bespoke kitchen, which is designed for family living and entertaining. The bifold doors from the rear of the south facing kitchen open onto the level enclosed rear garden extending the room to outside.