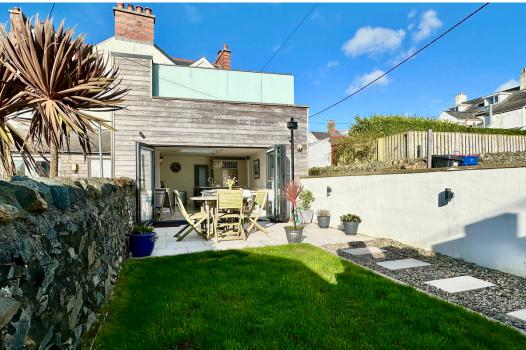

Victorian cast iron fireplaces add to the character of the room. One of the most impressive features is the recently extended bespoke kitchen, which is designed for family living and entertaining. The bifold doors from the rear of the south facing kitchen open onto the level enclosed rear garden extending the room to outside.

The 5 bedrooms are on the first and second floors, all being double rooms. Bathrooms are located on both floors and there is also an ensuite off the one bedroom on the second floor. The office is on the first floor which still could be used as a 6th bedroom. A door from the office opens onto the amazing roof terrace which means no outside area has been compromised by extending the house further. It's a magnificent space where further views of the sea can be enjoyed. Service areas include a utility room, a ground floor Wc. Outside there is parking beyond the garden and a wooden shed.