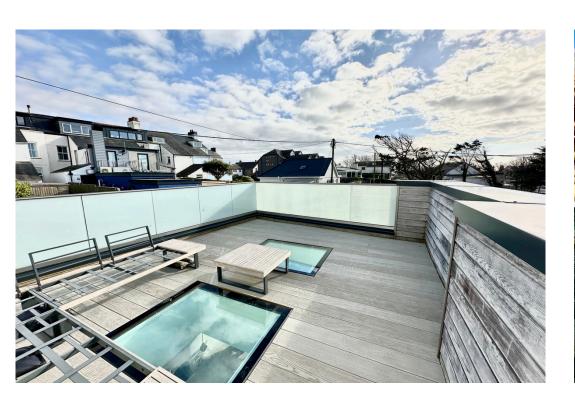

#### **Key Features**

- \* Close to the Beach
- \* Views of the sea from most rooms
- \* Village Centre location
- \* Original Porch and Hallway
- \* Large and light spacious kitchen looking onto the garden
- \* Characterful open plan living and dining room
- \* 5 Bedrooms, 1 with en-suite
- \* First floor office which could be a 6th Bedroom
- \* South facing enclosed rear garden
- \* South facing roof terrace
- \* Utility room, Cellar and plant room
- \* Central healing and open fires
- \* Private parking

The 5 bedrooms are on the first and second floors, all being double rooms. Bathrooms are located on both floors and there is also an ensuite off the one bedroom on the second floor. The office is on the first floor which still could be used as a 6th bedroom. A door from the office opens onto the amazing roof terrace which means no outside area has been compromised by extending the house further. It's a magnificent space where further views of the sea can be enjoyed. Service areas include a utility room, a ground floor Wc. Outside there is parking beyond the garden and a wooden shed.