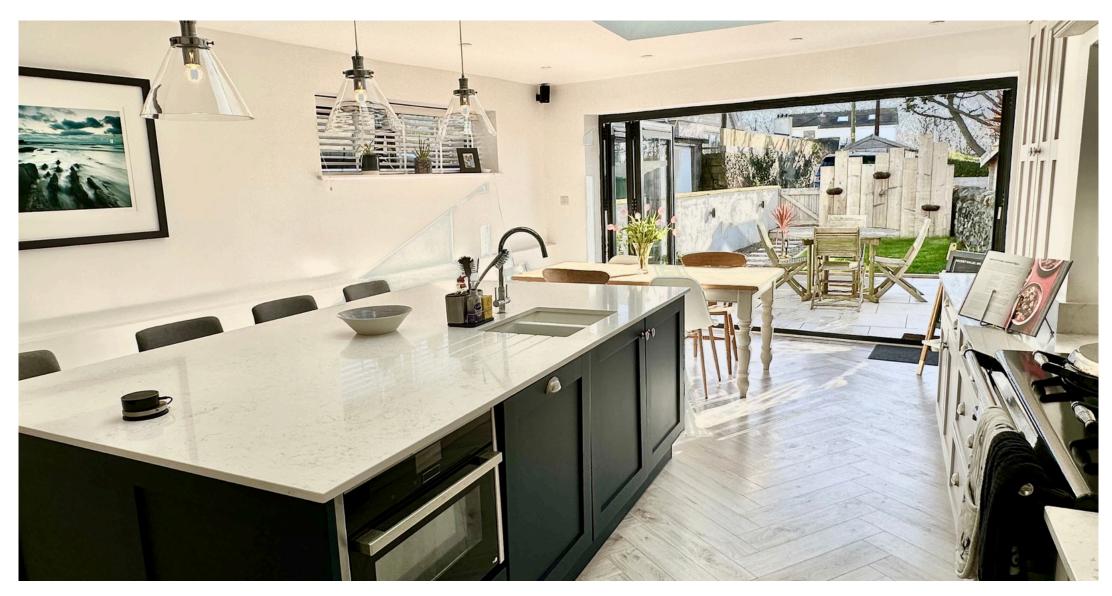

Victorian cast iron fireplaces add to the character of the room. One of the most impressive features is the recently extended bespoke kitchen, which is designed for family living and entertaining. The bifold doors from the rear of the south facing kitchen open onto the level enclosed rear garden extending the room to outside.