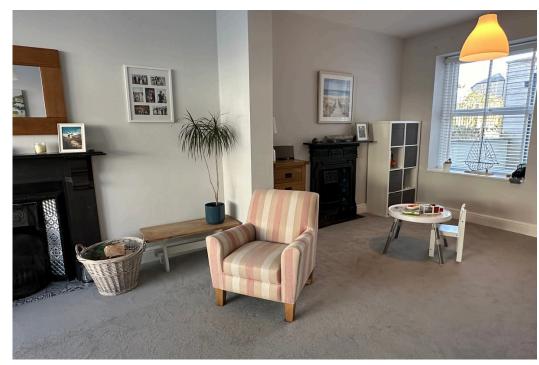

Victorian cast iron fireplaces add to the character of the room. One of the most impressive features is the recently extended bespoke kitchen, which is designed for family living and entertaining. The bifold doors from the rear of the south facing kitchen open onto the level enclosed rear garden extending the room to outside.

The 5 bedrooms are on the first and second floors, all being double rooms. Bathrooms are located on both floors and there is also an ensuite off the one bedroom on the second floor. The office is on the first floor which still could be used as a 6th bedroom. A door from the office opens onto the amazing roof terrace which means no outside area has been compromised by extending the house further. It's a magnificent space where further views of the sea can be enjoyed. Service areas include a utility room, a ground floor Wc. Outside there is parking beyond the garden and a wooden shed.