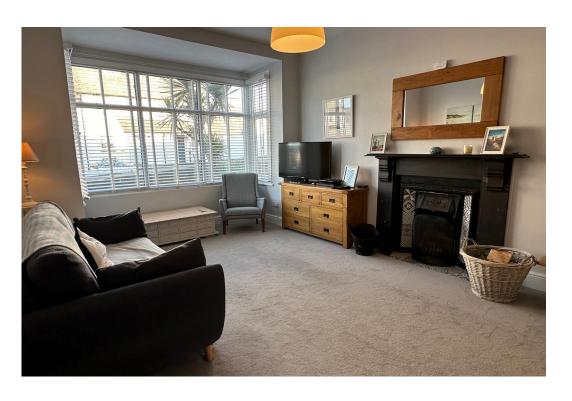

Victorian cast iron fireplaces add to the character of the room. One of the most impressive features is the recently extended bespoke kitchen, which is designed for family living and entertaining. The bifold doors from the rear of the south facing kitchen open onto the level enclosed rear garden extending the room to outside.