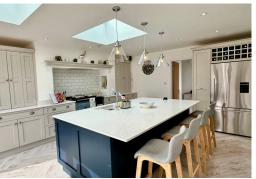

Victorian cast iron fireplaces add to the character of the room. One of the most impressive features is the recently extended bespoke kitchen, which is designed for family living and entertaining. The bifold doors from the rear of the south facing kitchen open onto the level enclosed rear garden extending the room to outside.