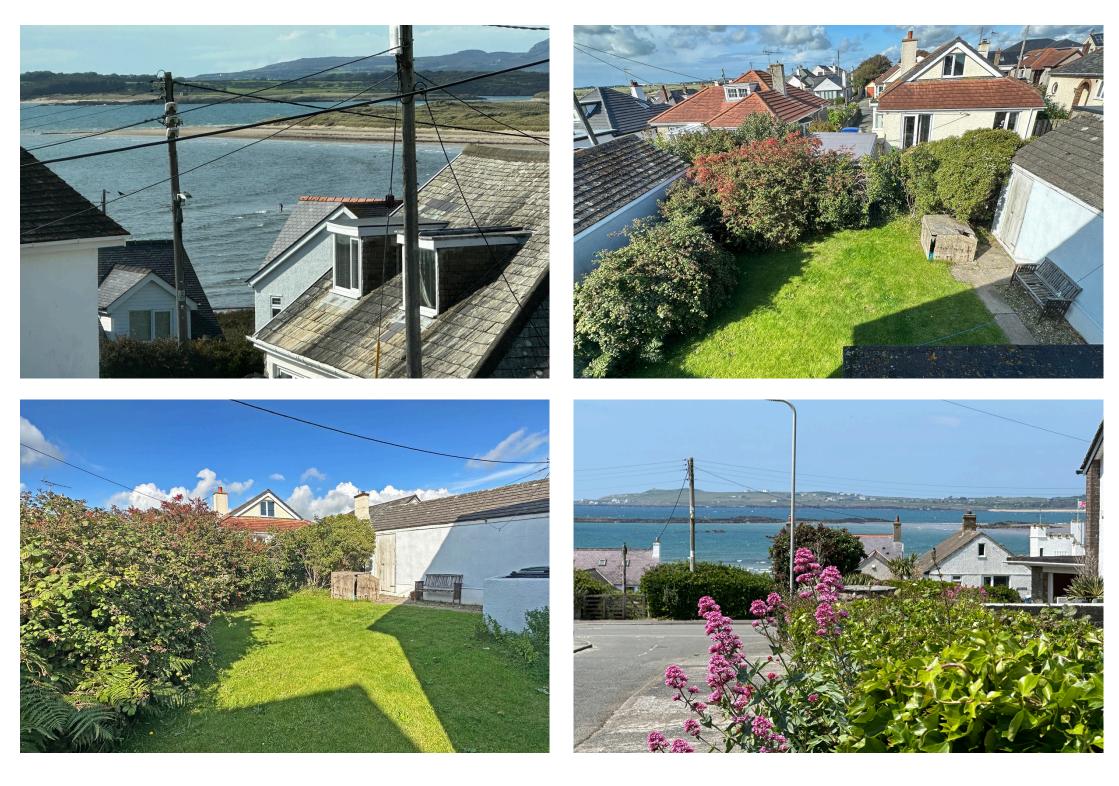

#### **KEY FEATURES**

- \* Detached House
- \* Sea Views
- \* Close to the beach
- \* Village centre location
- \* Open plan living room with dining area
- \* Fitted kitchen and rear porch/utility area
- \* Three double bedrooms and a cot room
- \* Family bathroom and a ground floor WC
- \* Drive providing plenty of off road parking
- \* Garden to Front and Rear
- \* Garage
- \* Great Holiday let or Sea side home

Detached house with good sized spacious rooms. Very close to the beach and village centre. Spectacular sea views from the front garden and the ground and first floor accommodation. A large open plan living and dining space with views from the front of the ocean. There are three very spacious bedrooms and a fourth small box room meaning that this property sleeps 6+ occupants. The modern kitchen is fitted with appliances and opens into a utility porch. The family bathroom is on the first floor with an additional WC being on the ground floor. This is a great property to rent out due to the high demand in the village for holiday homes. Also it is a fabulous place to retire to or live with a family full time. There is plenty of parking on the long drive and a single detached garage. A very sought after location.