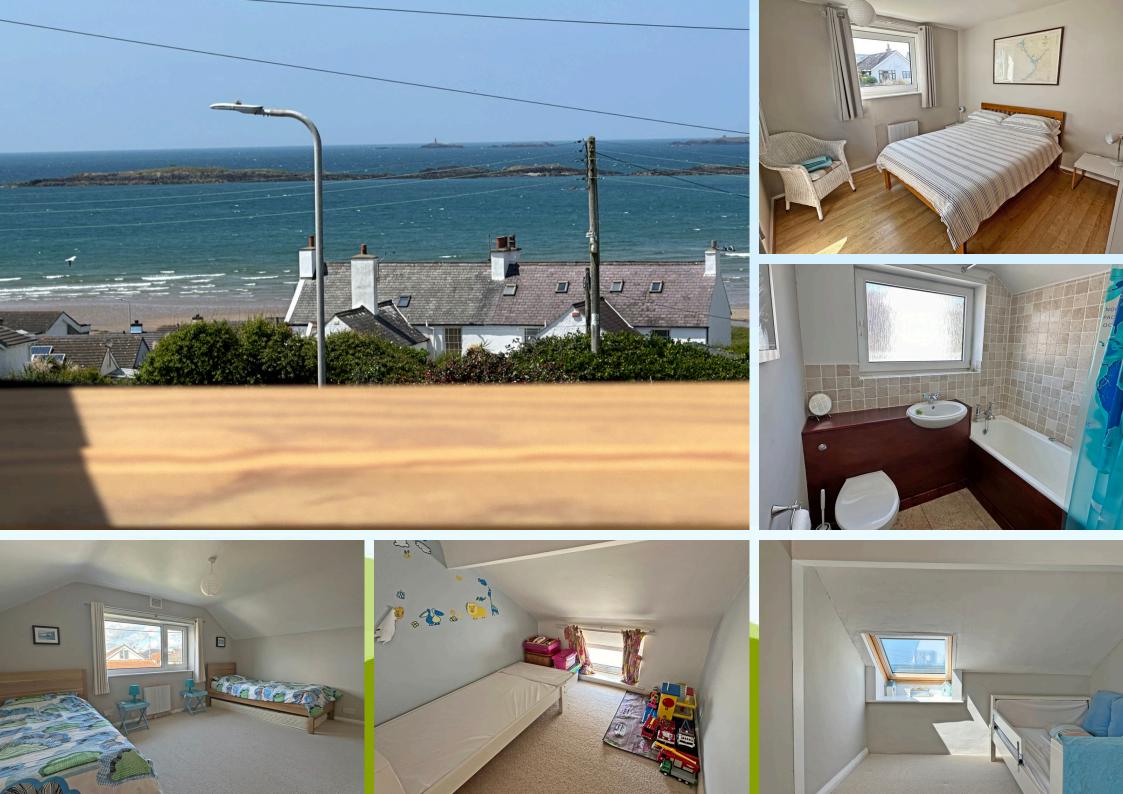

#### **KEY FEATURES**

- \* Detached House
- \* Sea Views
- \* Close to the beach
- \* Village centre location
- \* Open plan living room with dining area
- \* Fitted kitchen and rear porch/utility area
- \* Three double bedrooms and a cot room
- \* Family bathroom and a ground floor WC
- \* Drive providing plenty of off road parking
- \* Garden to Front and Rear
- \* Garage
- \* Great Holiday let or Sea side home

Detached house with good sized spacious rooms. Very close to the beach and village centre. Spectacular sea views from the front garden and the ground and first floor accommodation. A large open plan living and dining space with views from the front of the ocean. There are three very spacious bedrooms and a fourth small box room meaning that this property sleeps 6+ occupants. The modern kitchen is fitted with appliances and opens into a utility porch. The family bathroom is on the first floor with an additional WC being on the ground floor. This is a great property to rent out due to the high demand in the village for holiday homes. Also it is a fabulous place to retire to or live with a family full time. There is plenty of parking on the long drive and a single detached garage. A very sought after location.