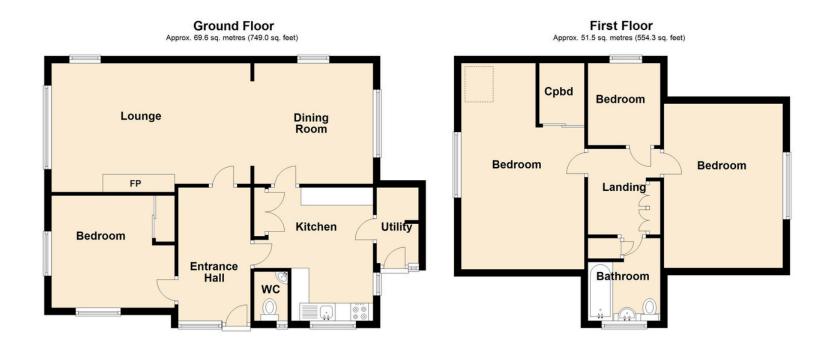

Total area: approx. 121.1 sq. metres (1303.3 sq. feet) This floor plan is for illustrative purposes only and may not be representative of the property. The measurements are approximate and are for illustrative purposes only. Plan produced using PlanUp.

#### MEASUREMENTS

GROUND FLOOR Hallway 3.85m x 2.05m Lounge open plan to Dining area 5.62m x 3.39m and 3.63m x 3.35m Kitchen 3.42m max x 3.15m Utility/porch Downstairs WC Ground floor Bedroom 3 3.51m x 3.17m

### FIRST FLOOR Landing Bedroom 1 5.83m max x 3.48m Bedroom 2 4.61m x 3.35m Cot/box room 2.28m x 2.03m Family bathroom