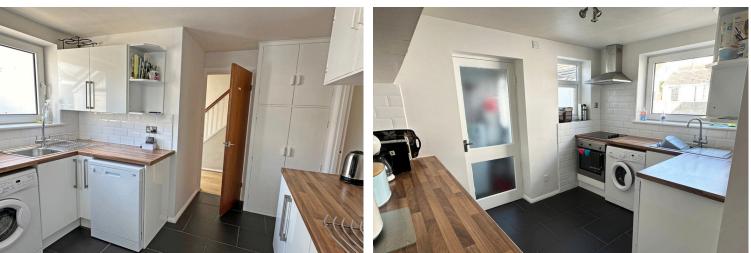

Detached house with good sized spacious rooms. Very close to the beach and village centre. Spectacular sea views from the front garden and the ground and first floor accommodation. A large open plan living and dining space with views from the front of the ocean. There are three very spacious bedrooms and a fourth small box room meaning that this property sleeps 6+ occupants. The modern kitchen is fitted with appliances and opens into a utility porch. The family bathroom is on the first floor with an additional WC being on the ground floor. This is a great property to rent out due to the high demand in the village for holiday homes. Also it is a fabulous place to retire to or live with a family full time. There is plenty of parking on the long drive and a single detached garage. A very sought after location.

#### MEASUREMENTS

GROUND FLOOR Hallway 3.85m x 2.05m Lounge open plan to Dining area 5.62m x 3.39m and 3.63m x 3.35m Kitchen 3.42m max x 3.15m Utility/porch Downstairs WC Ground floor Bedroom 3 3.51m x 3.17m