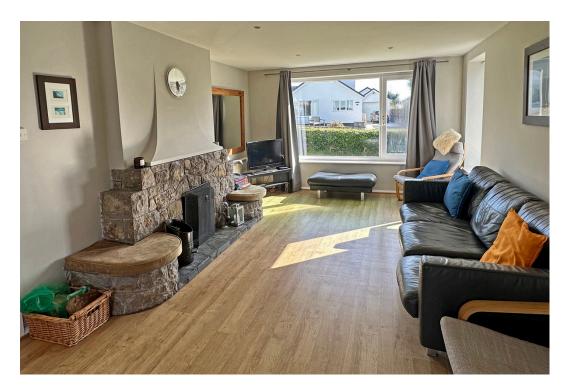

#### **KEY FEATURES**

- \* Detached House
- \* Sea Views
- \* Close to the beach
- \* Village centre location
- \* Open plan living room with dining area
- \* Fitted kitchen and rear porch/utility area
- \* Three double bedrooms and a cot room
- \* Family bathroom and a ground floor WC
- \* Drive providing plenty of off road parking
- \* Garden to Front and Rear
- \* Garage
- \* Great Holiday let or Sea side home

Detached house with good sized spacious rooms. Very close to the beach and village centre. Spectacular sea views from the front garden and the ground and first floor accommodation. A large open plan living and dining space with views from the front of the ocean. There are three very spacious bedrooms and a fourth small box room meaning that this property sleeps 6+ occupants. The modern kitchen is fitted with appliances and opens into a utility porch. The family bathroom is on the first floor with an additional WC being on the ground floor. This is a great property to rent out due to the high demand in the village for holiday homes. Also it is a fabulous place to retire to or live with a family full time. There is plenty of parking on the long drive and a single detached garage. A very sought after location.