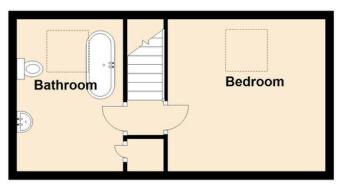

#### Accommodation

Ground floor

Porch 1.14m x 1.48m Lounge/ Diner 6.52m x 3.48m Hallway Kitchen 3.23m x 2.74m Shower room 1.50m x 2.01m Bedroom 2.56m x 3.01m Bedroom 3.60m x 3.40m First floor

Bedroom 3.98m x 3.30m Bathroom 3.64m x 2.61m