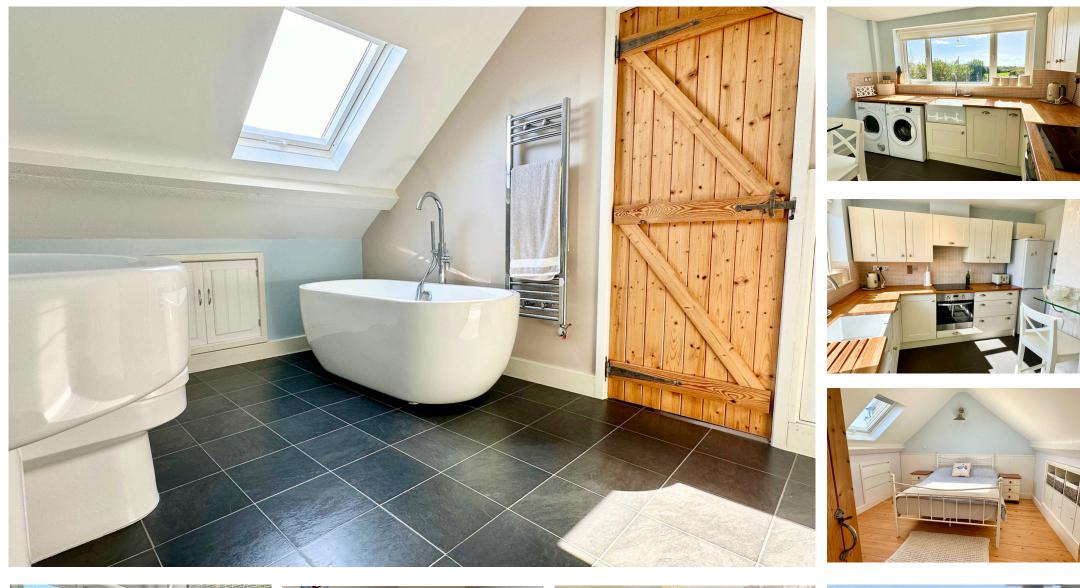

#### **Key features**

- Character semi detached cottage
- Fully refurbished to a high standard
- Open plan sitting /dining room
- Light and airy
- Multi fuel burner
- Fitted kitchen and breakfast bar
- Shower room and Bathroom
- Open Views of the countryside, lake and sea
- Convenient village location
- Garden to front and rear of the property
- Wide side access to the rear
- Parking and potential off road parking in the front garden.

With dual aspect views, you're greeted with a panorama of rolling hills, the tranquil Maelog Lake, and the shimmering sea in the distance. It's like living in a postcard! The kitchen, with its cottage-style charm and breakfast bar, is the perfect spot to whip up a hearty meal before heading out to explore the nearby beaches, woodlands of Coed Cwr Y Pwll and expansive walking trails. With three bedrooms spread over two floors, there's ample space for family and guests to relax and recharge. And with a shower room on the ground floor and a bathroom upstairs, convenience is key.

#### Accommodation

Ground floor

Porch 1.14m x 1.48m Lounge/ Diner 6.52m x 3.48m Hallway Kitchen 3.23m x 2.74m Shower room 1.50m x 2.01m Bedroom 2.56m x 3.01m Bedroom 3.60m x 3.40m First floor

Bedroom 3.98m x 3.30m Bathroom 3.64m x 2.61m