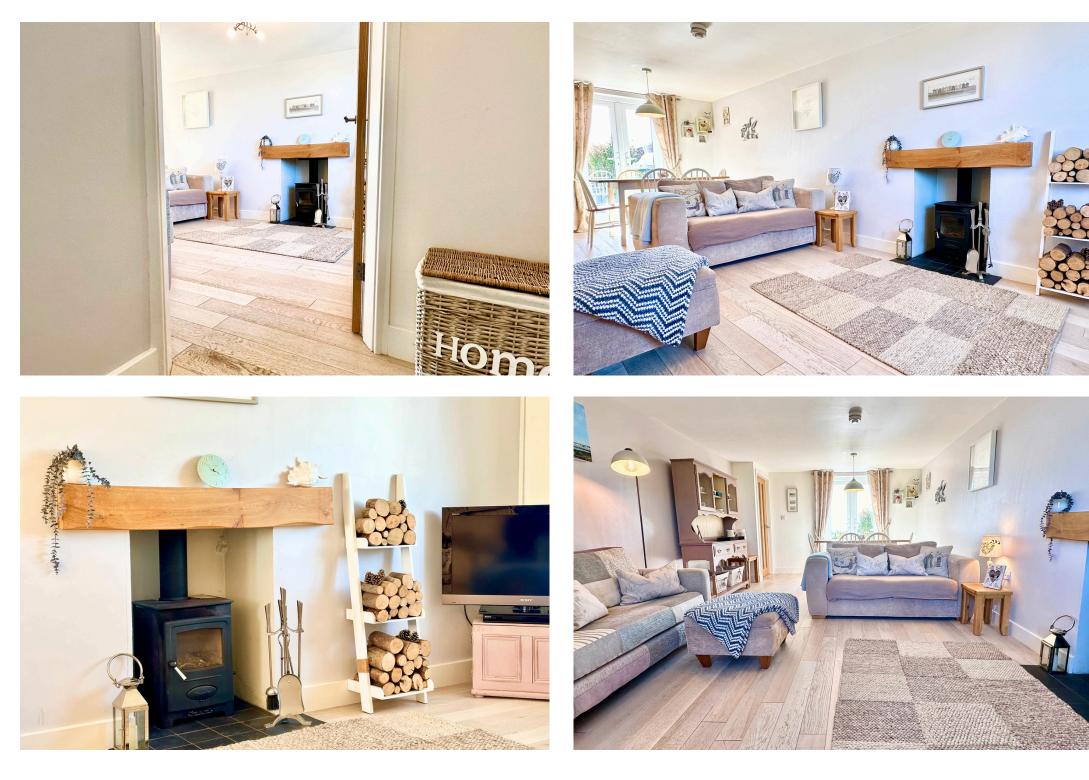

Step inside to discover light-filled rooms adorned with timeless beauty and modern comforts. The open-plan sitting/dining room is the heart of the home, with a multi-fuel burner beckoning you to unwind after a day of countryside adventures.