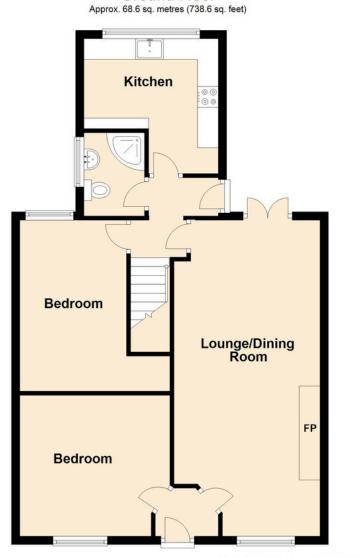

#### Accommodation

Ground floor

Porch 1.14m x 1.48m Lounge/ Diner 6.52m x 3.48m Hallway Kitchen 3.23m x 2.74m Shower room 1.50m x 2.01m Bedroom 2.56m x 3.01m Bedroom 3.60m x 3.40m First floor

Bedroom 3.98m x 3.30m Bathroom 3.64m x 2.61m

**Ground Floor** 

Total area: approx. 96.5 sq. metres (1038.6 sq. feet)

This floor plan is for illustrative purposes only and may not be representative of the property. The measurements are approximate and are for illustrative