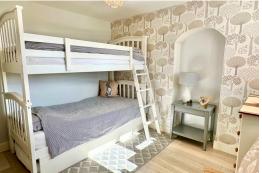

With dual aspect views, you're greeted with a panorama of rolling hills, the tranquil Maelog Lake, and the shimmering sea in the distance. It's like living in a postcard! The kitchen, with its cottage-style charm and breakfast bar, is the perfect spot to whip up a hearty meal before heading out to explore the nearby beaches, woodlands of Coed Cwr Y Pwll and expansive walking trails. With three bedrooms spread over two floors, there's ample space for family and guests to relax and recharge. And with a shower room on the ground floor and a bathroom upstairs, convenience is key.

#### Accommodation

Ground floor

Porch 1.14m x 1.48m Lounge/ Diner 6.52m x 3.48m Hallway Kitchen 3.23m x 2.74m Shower room 1.50m x 2.01m Bedroom 2.56m x 3.01m Bedroom 3.60m x 3.40m First floor

Bedroom 3.98m x 3.30m Bathroom 3.64m x 2.61m