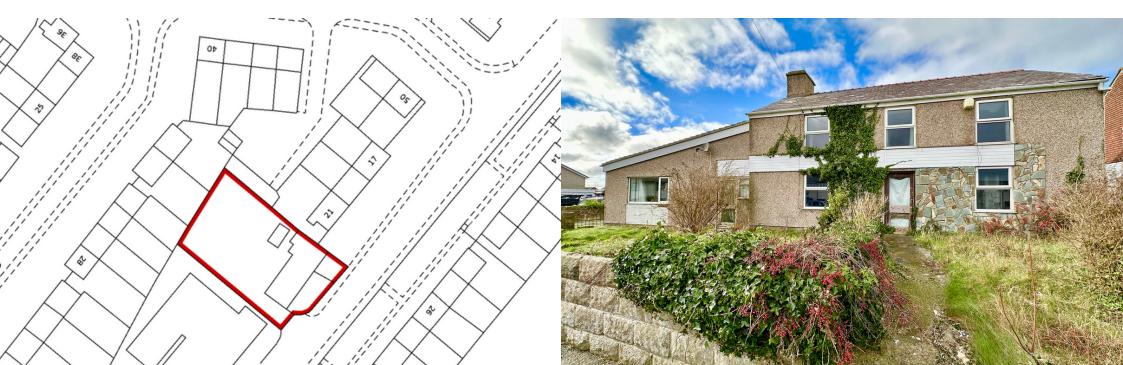

This is a rare opportunity to buy a substantial detached property, on a huge plot with loads of potential to add value. This 3 bedroom, 4 reception room detached house is located in a popular residential area, only a short distance from the A55. Located in a popular residential neighbourhood, close to the RAF base, this spacious Detached home is a perfect choice for any growing family looking for a larger home with an abundance of outdoor space and storage.

Outside there is a front garden mainly laid to lawn with a walled boundary. On the left side of the house there is a gated driveway providing hardstanding for several vehicles and leads to the external single garage with an up and over door.