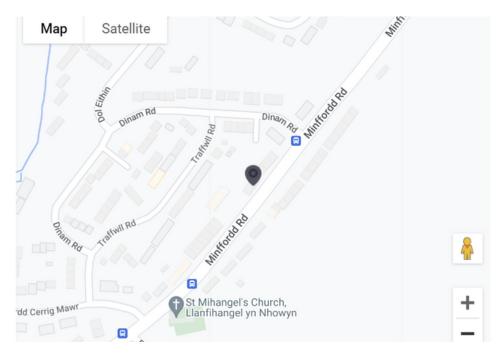

Minffordd Road, Caergeiliog - £195,000

Ednam House, Minffordd Road, Caergeiliog HOLYHEAD LL65 3NA

This is a rare opportunity to buy a substantial detached property, on a huge plot with loads of potential to add value. This 3 bedroom, 4 reception room detached house is located in a popular residential area, only a short distance from the A55. Located in a popular residential neighbourhood, close to the RAF base, this spacious Detached home is a perfect choice for any growing family looking for a larger home with an abundance of outdoor space and storage.