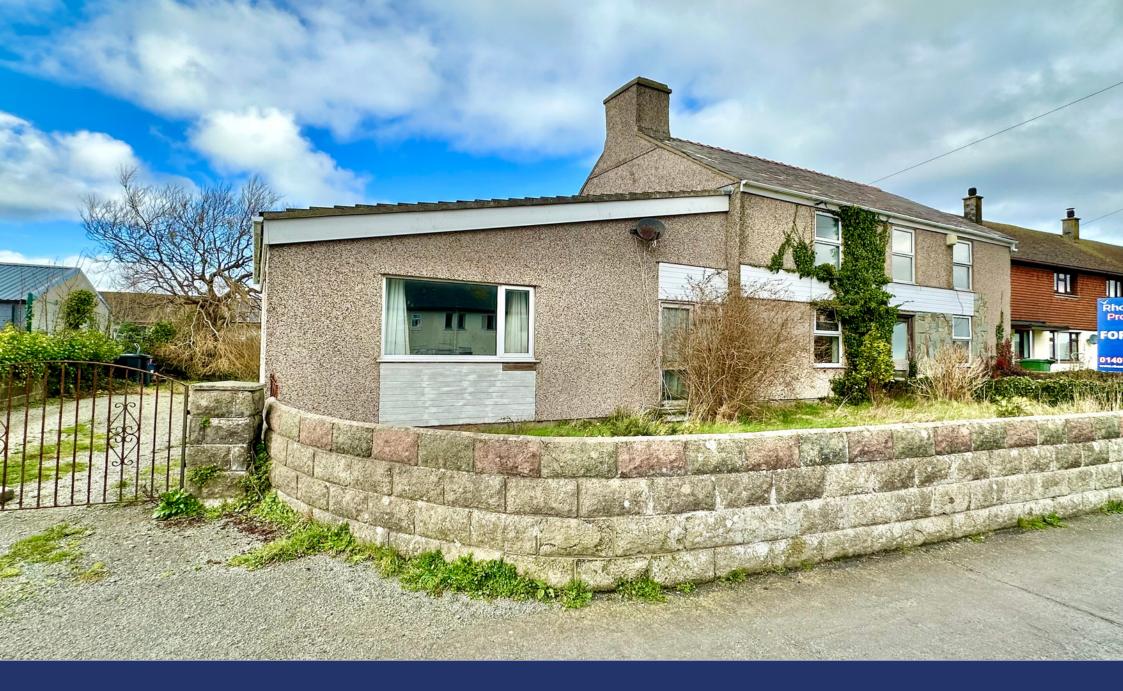

This is a rare opportunity to buy a substantial detached property, on a huge plot with loads of potential to add value. This 3 bedroom, 4 reception room detached house is located in a popular residential area, only a short distance from the A55. Located in a popular residential neighbourhood, close to the RAF base, this spacious Detached home is a perfect choice for any growing family looking for a larger home with an abundance of outdoor space and storage.

Outside there is a front garden mainly laid to lawn with a walled boundary. On the left side of the house there is a gated driveway providing hardstanding for several vehicles and leads to the external single garage with an up and over door.

Needing extensive modernisation there is an opportunity to create a finish to your own desired specification and add value. The property benefits from a gas central heating system as well as uPVC double glazing. The property is offered with vacant possession and no ongoing chain.