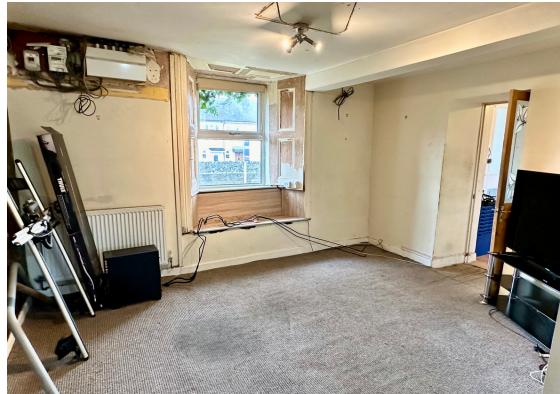

On the Ground floor the property briefly comprises Porch, entrance hall leading to a large Lounge and Large rear kitchen that provides access to the garden. Off the Entrance hall also leads to a further 3 reception rooms, separate utility room, storage room and a rear porch providing access to the garden. From the Entrance hall there are stairs that lead to 3 double bedrooms and a bathroom on the first floor.

Needing extensive modernisation there is an opportunity to create a finish to your own desired specification and add value. The property benefits from a gas central heating system as well as uPVC double glazing. The property is offered with vacant possession and no ongoing chain.