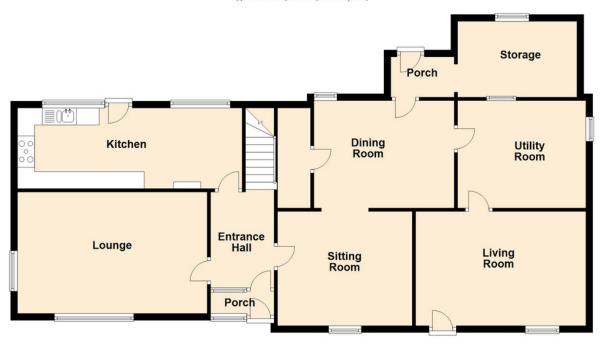

On the Ground floor the property briefly comprises Porch, entrance hall leading to a large Lounge and Large rear kitchen that provides access to the garden. Off the Entrance hall also leads to a further 3 reception rooms, separate utility room, storage room and a rear porch providing access to the garden. From the Entrance hall there are stairs that lead to 3 double bedrooms and a bathroom on the first floor.

Ground Floor Approx. 111.9 sg. metres (1204.7 sg. feet)

## Accommodation

**Ground Floor** 

Porch Entrance Hall 3.05m x 1.87m Lounge 5.58m x 3.58m Kitchen 6.60m x 2.37m Sitting Room 3.94m x 3.29m Dining Room 3.92m x 3.78m Living Room 5.00m x 3.36m Utility Room 2.66m x 3.31m Rear Porch Rear Storage Room