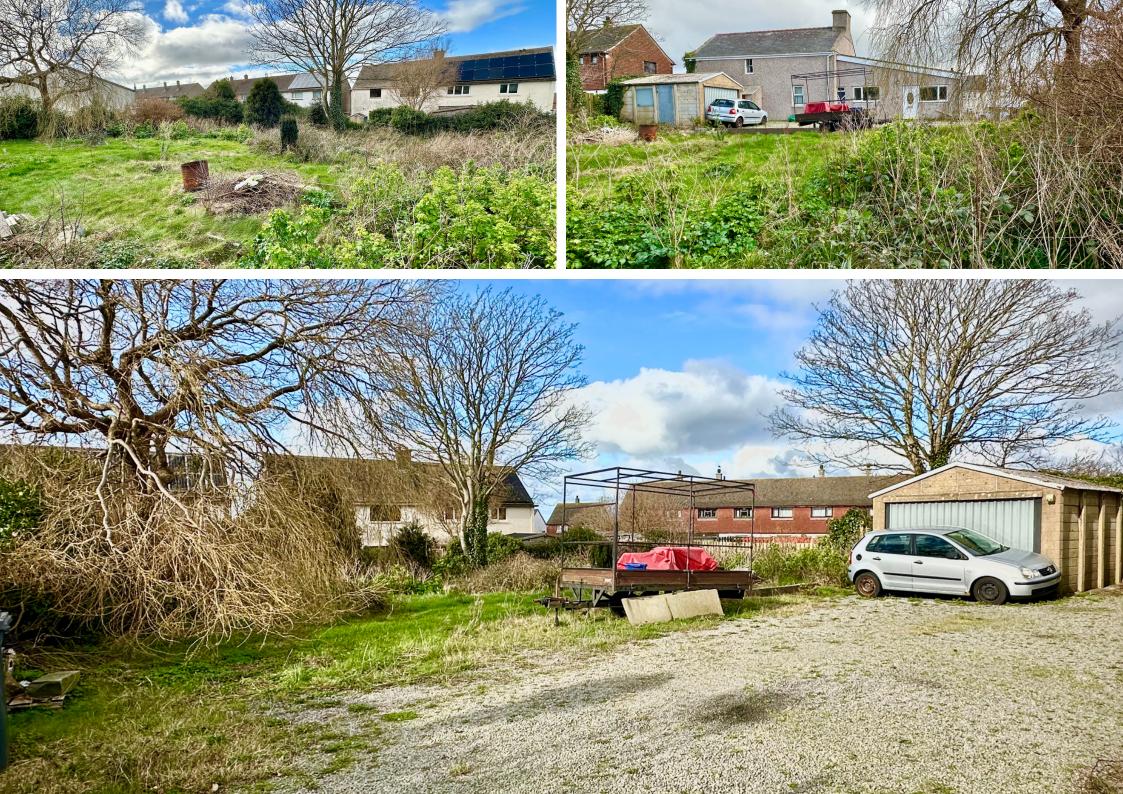

Outside there is a front garden mainly laid to lawn with a walled boundary. On the left side of the house there is a gated driveway providing hardstanding for several vehicles and leads to the external single garage with an up and over door.