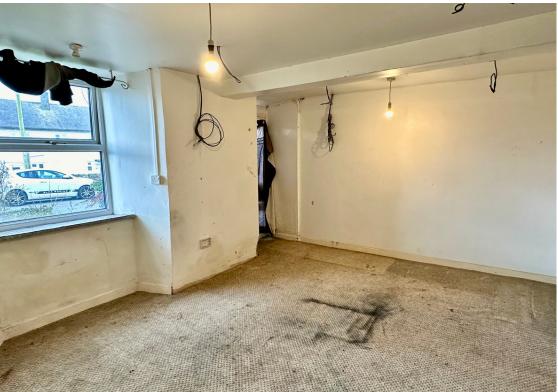

On the Ground floor the property briefly comprises Porch, entrance hall leading to a large Lounge and Large rear kitchen that provides access to the garden. Off the Entrance hall also leads to a further 3 reception rooms, separate utility room, storage room and a rear porch providing access to the garden. From the Entrance hall there are stairs that lead to 3 double bedrooms and a bathroom on the first floor.

Needing extensive modernisation there is an opportunity to create a finish to your own desired specification and add value. The property benefits from a gas central heating system as well as uPVC double glazing. The property is offered with vacant possession and no ongoing chain.

Landing 5.30m x 1.16m Bedroom 3.71m x 3.71m Bedroom 3.95m x 2.84m Bedroom 3.48m x 3.37m plus 1.94m x 1.35m Bathroom 2.71m x 2.51m

01407 810824