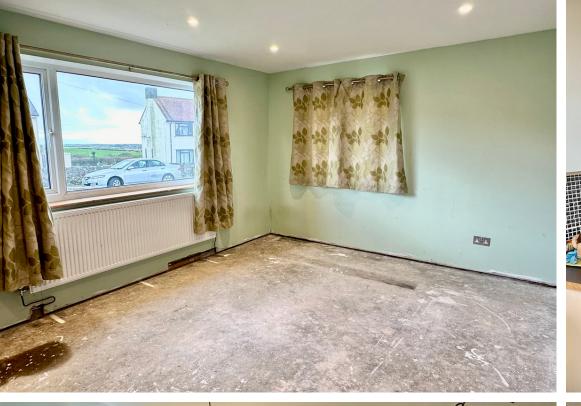

On the Ground floor the property briefly comprises Porch, entrance hall leading to a large Lounge and Large rear kitchen that provides access to the garden. Off the Entrance hall also leads to a further 3 reception rooms, separate utility room, storage room and a rear porch providing access to the garden. From the Entrance hall there are stairs that lead to 3 double bedrooms and a bathroom on the first floor.

Needing extensive modernisation there is an opportunity to create a finish to your own desired specification and add value. The property benefits from a gas central heating system as well as uPVC double glazing. The property is offered with vacant possession and no ongoing chain.