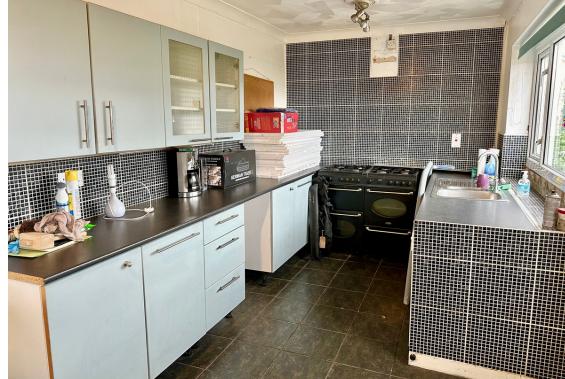

On the Ground floor the property briefly comprises Porch, entrance hall leading to a large Lounge and Large rear kitchen that provides access to the garden. Off the Entrance hall also leads to a further 3 reception rooms, separate utility room, storage room and a rear porch providing access to the garden. From the Entrance hall there are stairs that lead to 3 double bedrooms and a bathroom on the first floor.

## Accommodation

**Ground Floor** 

Porch Entrance Hall 3.05m x 1.87m Lounge 5.58m x 3.58m Kitchen 6.60m x 2.37m Sitting Room 3.94m x 3.29m Dining Room 3.92m x 3.78m Living Room 5.00m x 3.36m Utility Room 2.66m x 3.31m Rear Porch Rear Storage Room