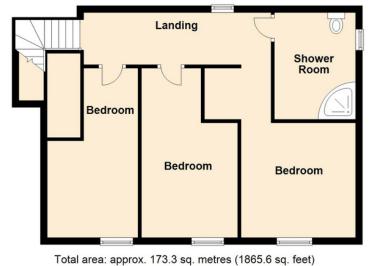

First Floor Approx. 61.4 sq. metres (660.9 sq. feet)

This floor plan is for illustrative purposes only and may not be representative of the property. The measurements are approximate and are for illustrative purposes only. Plan produced using PlanUp. **First Floor** 

Landing 5.30m x 1.16m Bedroom 3.71m x 3.71m Bedroom 3.95m x 2.84m Bedroom 3.48m x 3.37m plus 1.94m x 1.35m Bathroom 2.71m x 2.51m

01407 810824