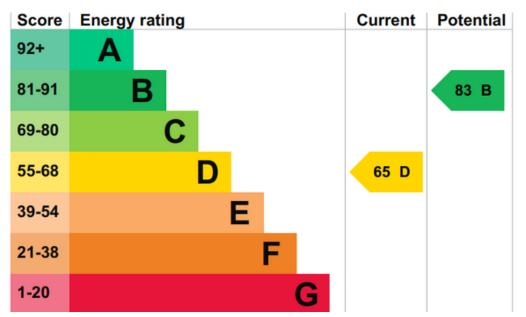

. The property is offered with vacant possession and no ongoing chain.















Ground Floor Approx. 111.9 sg. metres (1204.7 sg. feet)



## Accommodation

**Ground Floor** 

Porch Entrance Hall 3.05m x 1.87m Lounge 5.58m x 3.58m Kitchen 6.60m x 2.37m Sitting Room 3.94m x 3.29m Dining Room 3.92m x 3.78m Living Room 5.00m x 3.36m Utility Room 2.66m x 3.31m Rear Porch Rear Storage Room

First Floor Approx. 61.4 sq. metres (660.9 sq. feet)



This floor plan is for illustrative purposes only and may not be representative of the property. The measurements are approximate and are for illustrative purposes only. Plan produced using PlanUp. **First Floor** 

Landing 5.30m x 1.16m Bedroom 3.71m x 3.71m Bedroom 3.95m x 2.84m Bedroom 3.48m x 3.37m plus 1.94m x 1.35m Bathroom 2.71m x 2.51m











01407 810824

## info@rhosneigrproperty.co.uk