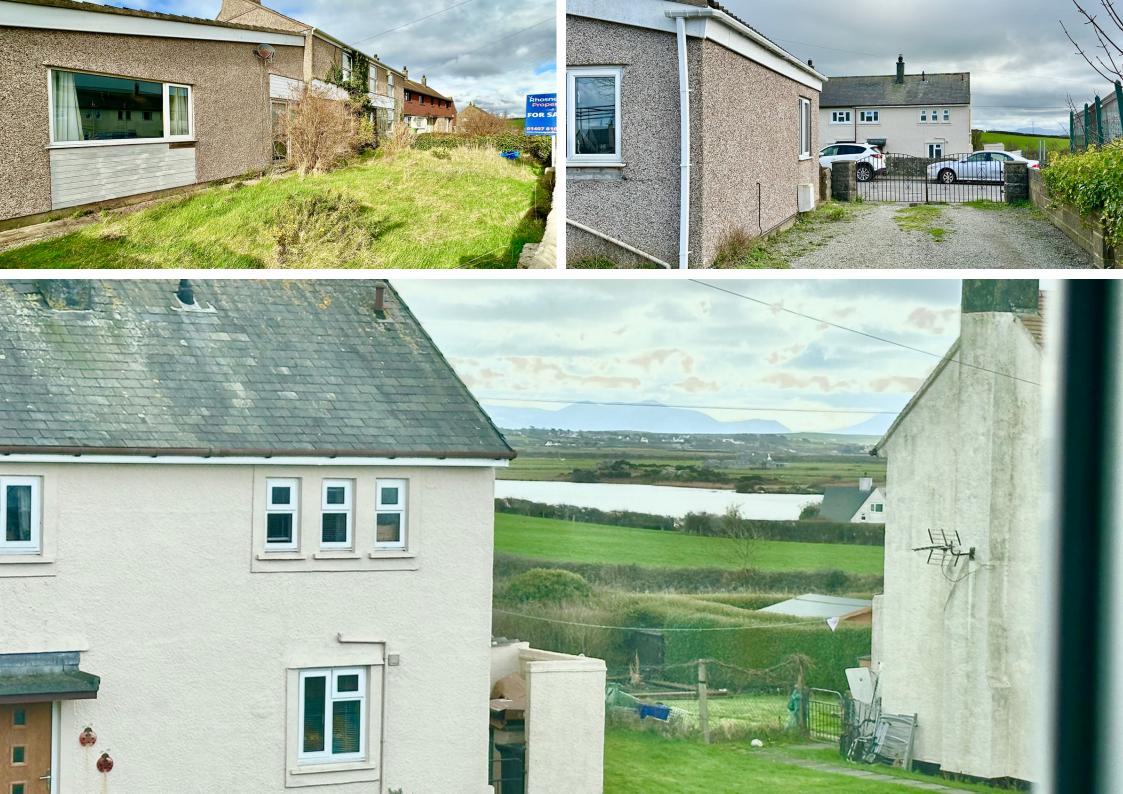

This is a rare opportunity to buy a substantial detached property, on a huge plot with loads of potential to add value. This 3 bedroom, 4 reception room detached house is located in a popular residential area, only a short distance from the A55. Located in a popular residential neighbourhood, close to the RAF base, this spacious Detached home is a perfect choice for any growing family looking for a larger home with an abundance of outdoor space and storage.

Outside there is a front garden mainly laid to lawn with a walled boundary. On the left side of the house there is a gated driveway providing hardstanding for several vehicles and leads to the external single garage with an up and over door.