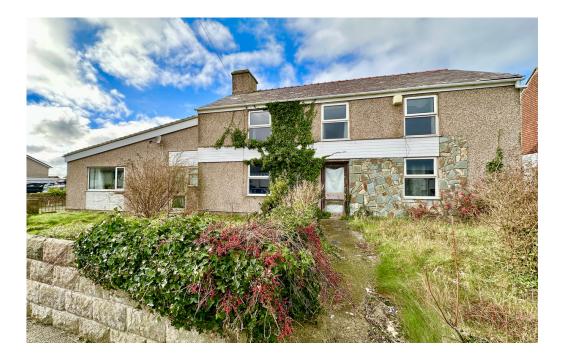

This is a rare opportunity to buy a substantial detached property, on a huge plot with loads of potential to add value. This 3 bedroom, 4 reception room detached house is located in a popular residential area, only a short distance from the A55. Located in a popular residential neighbourhood, close to the RAF base, this spacious Detached home is a perfect choice for any growing family looking for a larger home with an abundance of outdoor space and storage.

Outside there is a front garden mainly laid to lawn with a walled boundary. On the left side of the house there is a gated driveway providing hardstanding for several vehicles and leads to the external single garage with an up and over door.

Needing extensive modernisation there is an opportunity to create a finish to your own desired specification and add value. The property benefits from a gas central heating system as well as uPVC double glazing. The property is offered with vacant possession and no ongoing chain.