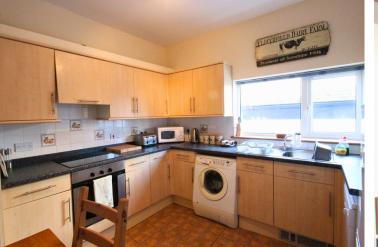

The accommodation briefly comprises Hall, Living/Dining Room and Kitchen to the ground floor. Master Bedroom with En suite, 2 further Bedrooms and a Family Bathroom to the first floor.

GROUND FLOOR
Hall Living/Dining 3.30m x 6.50m
Kitchen 3.60m x 3.10m

FIRST FLOOR

Master Bedroom 3.30m x 3.30m

En suite 2.50m x 0.80m

Bedroom 2 2.10m x 4.00m

Bedroom 3 2.80m x 2.20m

Family Bathroom 2.10m x 2.50m