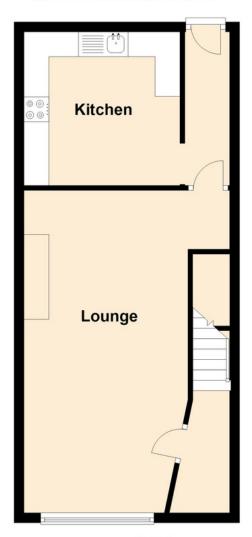

The accommodation briefly comprises Hall, Living/Dining Room and Kitchen to the ground floor. Master Bedroom with En suite, 2 further Bedrooms and a Family Bathroom to the first floor.

## **Ground Floor**

Approx. 40.1 sq. metres (431.3 sq. feet)

**First Floor** 

Approx. 40.2 sq. metres (432.7 sq. feet)

Total area: approx. 80.3 sq. metres (864.1 sq. feet)

This floor plan is for illustrative purposes only and may not be representative of the property. The measurements are approximate and are for illustrative purposes only.

GROUND FLOOR
Hall Living/Dining 3.30m x 6.50m
Kitchen 3.60m x 3.10m

FIRST FLOOR

Master Bedroom 3.30m x 3.30m

En suite 2.50m x 0.80m

Bedroom 2 2.10m x 4.00m

Bedroom 3 2.80m x 2.20m

Family Bathroom 2.10m x 2.50m