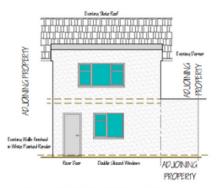

# **Proposed Drawings with Planning Permission**

PROPOSED UPPER FLOOR PLAN SCALE 1:50

PROPOSED GROUND FLOOR PLAN SCALE 1:50

EXISTING FRONT ELEVATION SCALE I:100

PROPOSED FRONT ELEVATION SCALE I:100

EXISTING REAR ELEVATION SCALE I:100

PROPOSED REAR ELEVATION SCALE I:100