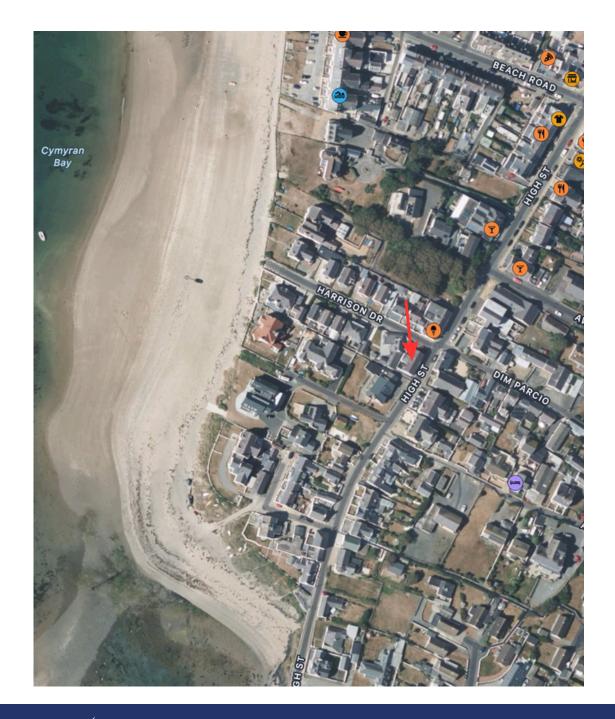

#### PROPERTY DESCRIPTION

POSITION "A" IN THE VILLAGE, THIS THREE BEDROOM COTTAGE IS IN THE VERY CENTRE OF RHOSNEIGR. IT'S SITUATED ON THE CORNER OF HARRISON DRIVE SO GRAVITY WILL TAKE YOU TO THE BEACH IN 30 SECONDS BUT IF YOU DON'T SKATEBOARD YOU CAN WALK IN 60 SECONDS. IT HAS MAGNIFICENT VIEWS OVER THE SEA FROM THE MASTER BEDROOM AND MIGHT BENEFIT FROM SOME REARRANGEMENT OF SPACE. DEFINITELY IN THE RIGHT SPOT.

Anglesey House has been modernised to a high standard and has a previous record for holiday letting. It has been kept meticulously and the owners have enjoyed many holidays as well as a healthy income. The Golf Club and Tennis Club are within half a mile and the beach is a one minute walk from the front door.