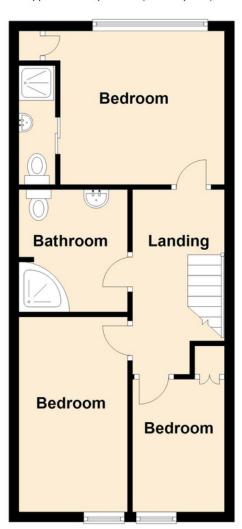

The accommodation briefly comprises Hall, Living/Dining Room and Kitchen to the ground floor. Master Bedroom with En suite, 2 further Bedrooms and a Family Bathroom to the first floor.

## **Ground Floor**

Approx. 40.1 sq. metres (431.3 sq. feet)

**First Floor** 

Approx. 40.2 sq. metres (432.7 sq. feet)

Total area: approx. 80.3 sq. metres (864.1 sq. feet)

This floor plan is for illustrative purposes only and may not be representative of the property. The measurements are approximate and are for illustrative purposes only.

GROUND FLOOR
Hall Living/Dining 3.30m x 6.50m
Kitchen 3.60m x 3.10m

FIRST FLOOR

Master Bedroom 3.30m x 3.30m

En suite 2.50m x 0.80m

Bedroom 2 2.10m x 4.00m

Bedroom 3 2.80m x 2.20m

Family Bathroom 2.10m x 2.50m