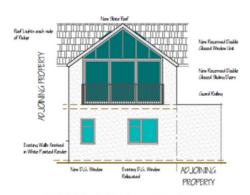

# **Proposed Drawings with Planning Permission**

PROPOSED UPPER FLOOR PLAN SCALE 1:50

PROPOSED GROUND FLOOR PLAN SCALE 1:50

EXISTING FRONT ELEVATION SCALE I:100

PROPOSED FRONT ELEVATION SCALE I:100

EXISTING REAR ELEVATION SCALE I:100

PROPOSED REAR ELEVATION SCALE I:100