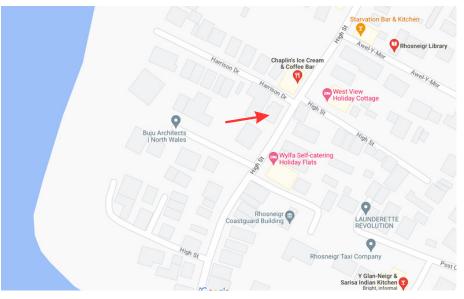

#### PROPERTY DESCRIPTION

POSITION "A" IN THE VILLAGE, THIS THREE BEDROOM COTTAGE IS IN THE VERY CENTRE OF RHOSNEIGR. IT'S SITUATED ON THE CORNER OF HARRISON DRIVE SO GRAVITY WILL TAKE YOU TO THE BEACH IN 30 SECONDS BUT IF YOU DON'T SKATEBOARD YOU CAN WALK IN 60 SECONDS. IT HAS MAGNIFICENT VIEWS OVER THE SEA FROM THE MASTER BEDROOM AND MIGHT BENEFIT FROM SOME REARRANGEMENT OF SPACE. DEFINITELY IN THE RIGHT SPOT.

Anglesey House has been modernised to a high standard and has a previous record for holiday letting. It has been kept meticulously and the owners have enjoyed many holidays as well as a healthy income. The Golf Club and Tennis Club are within half a mile and the beach is a one minute walk from the front door.