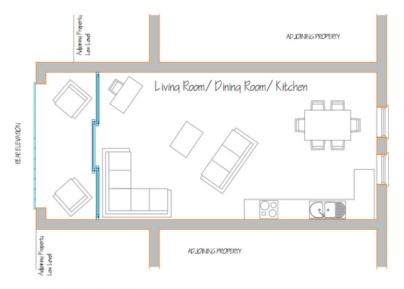

# **Proposed Drawings with Planning Permission**

PROPOSED UPPER FLOOR PLAN SCALE 1:50

PROPOSED GROUND FLOOR PLAN SCALE 1:50

EXISTING FRONT ELEVATION SCALE I:100

PROPOSED FRONT ELEVATION SCALE I:100

EXISTING REAR ELEVATION SCALE I:100

PROPOSED REAR ELEVATION SCALE I:100