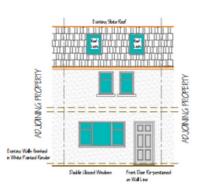

# **Proposed Drawings with Planning Permission**

PROPOSED UPPER FLOOR PLAN SCALE 1:50

PROPOSED GROUND FLOOR PLAN SCALE 1:50

EXISTING FRONT ELEVATION SCALE I:100

PROPOSED FRONT ELEVATION SCALE I:100

EXISTING REAR ELEVATION SCALE I:100