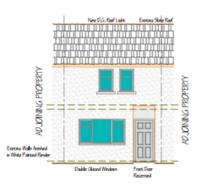

# **Proposed Drawings with Planning Permission**

PROPOSED UPPER FLOOR PLAN SCALE 1:50

PROPOSED GROUND FLOOR PLAN SCALE 1:50

EXISTING FRONT ELEVATION SCALE I:100

PROPOSED FRONT ELEVATION SCALE I:100

EXISTING REAR ELEVATION SCALE I:100