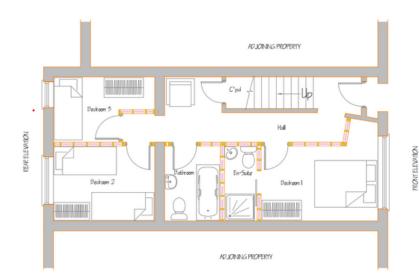

## **Ground Floor**

Approx. 40.1 sq. metres (431.3 sq. feet)

**First Floor** 

Approx. 40.2 sq. metres (432.7 sq. feet)

Total area: approx. 80.3 sq. metres (864.1 sq. feet)

This floor plan is for illustrative purposes only and may not be representative of the property. The measurements are approximate and are for illustrative purposes only.

Plan produced using PlanUp.

GROUND FLOOR
Hall Living/Dining 3.30m x 6.50m
Kitchen 3.60m x 3.10m

FIRST FLOOR

Master Bedroom 3.30m x 3.30m

En suite 2.50m x 0.80m

Bedroom 2 2.10m x 4.00m

Bedroom 3 2.80m x 2.20m

Family Bathroom 2.10m x 2.50m

# **Proposed Drawings with Planning Permission**

PROPOSED UPPER FLOOR PLAN SCALE 1:50

PROPOSED GROUND FLOOR PLAN SCALE 1:50

EXISTING FRONT ELEVATION SCALE I:100

PROPOSED FRONT ELEVATION SCALE I:100

EXISTING REAR ELEVATION SCALE I:100